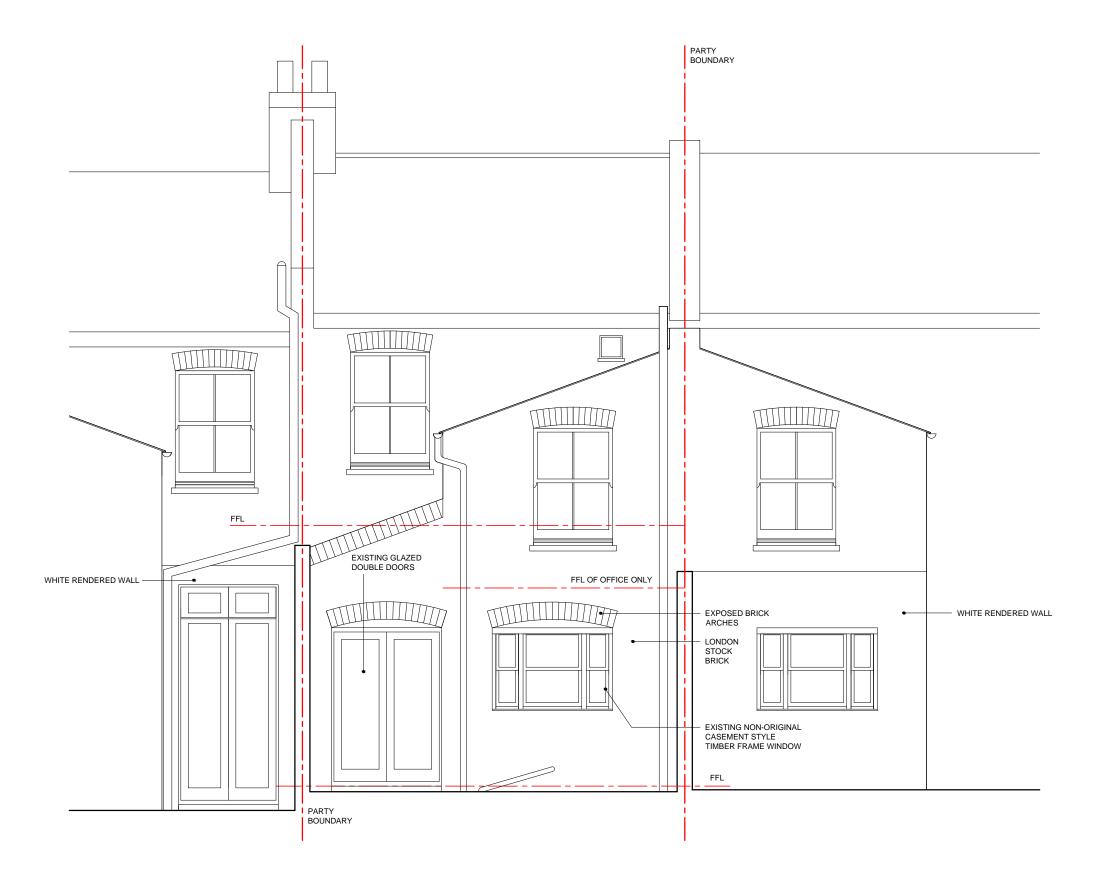

**REAR ELEVATION** 

| В                                       | ADDITIONAL CONTEXT ADDED | 12.11.12 |
|-----------------------------------------|--------------------------|----------|
| A                                       | CONTEXT ADDED            | 08.11.12 |
| REV.                                    | AMENDMENT                | DATE     |
| MR RICHARD SCOTT & YASMIN REYAL ADDRESS |                          |          |
| 11 TWISDEN ROAD, LONDON, NW5 1DL        |                          |          |
| JOB DESCRIPTION HOUSE ALTERATIONS       |                          |          |
| DRAWING TITLE                           |                          |          |
| REAR ELEVATION AS EXISTING              |                          |          |
| SCALE                                   | DRAWN                    | SIZE     |
| 1:50                                    | M. McCRAE                | A3       |
| JOB NO.                                 | DRAWING NO.              | REVISION |
| 063                                     | 005                      | A        |