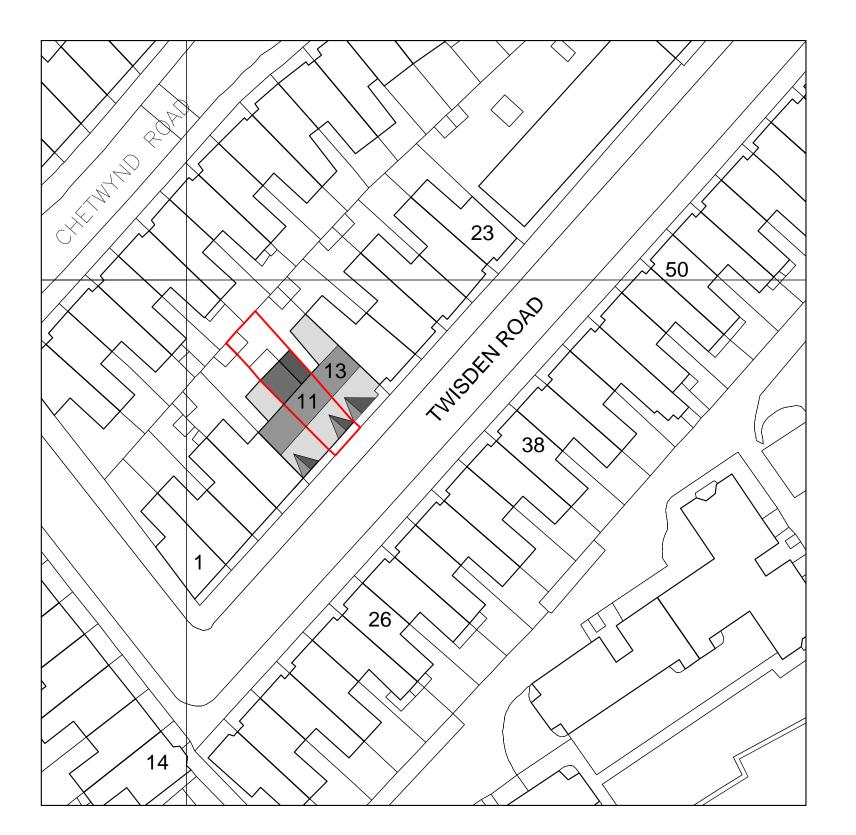

| REV.           | AMENDMENT             | DATE       |
|----------------|-----------------------|------------|
| CLIENT         | ·                     |            |
| MR RIC         | HARD SCOTT & YASMIN F | REYAL      |
| ADDRESS        |                       |            |
| 11 TW/9        | SDEN ROAD, LONDON, NW | /5 1DI     |
| II IVVI        | SDEN ROAD, LONDON, NV | 75 IDL     |
| JOB DESC       | RIPTION               |            |
| HOUSE          | ALTERATIONS           |            |
|                |                       |            |
| DRAWING        | TITLE                 |            |
|                |                       |            |
| SITE PL        | _AN                   |            |
| SITE PL        | DRAWN                 | SIZE       |
|                |                       | SIZE<br>A3 |
| SCALE<br>1:500 | M. McCRAE             | А3         |
| SCALE          | DRAWN                 |            |