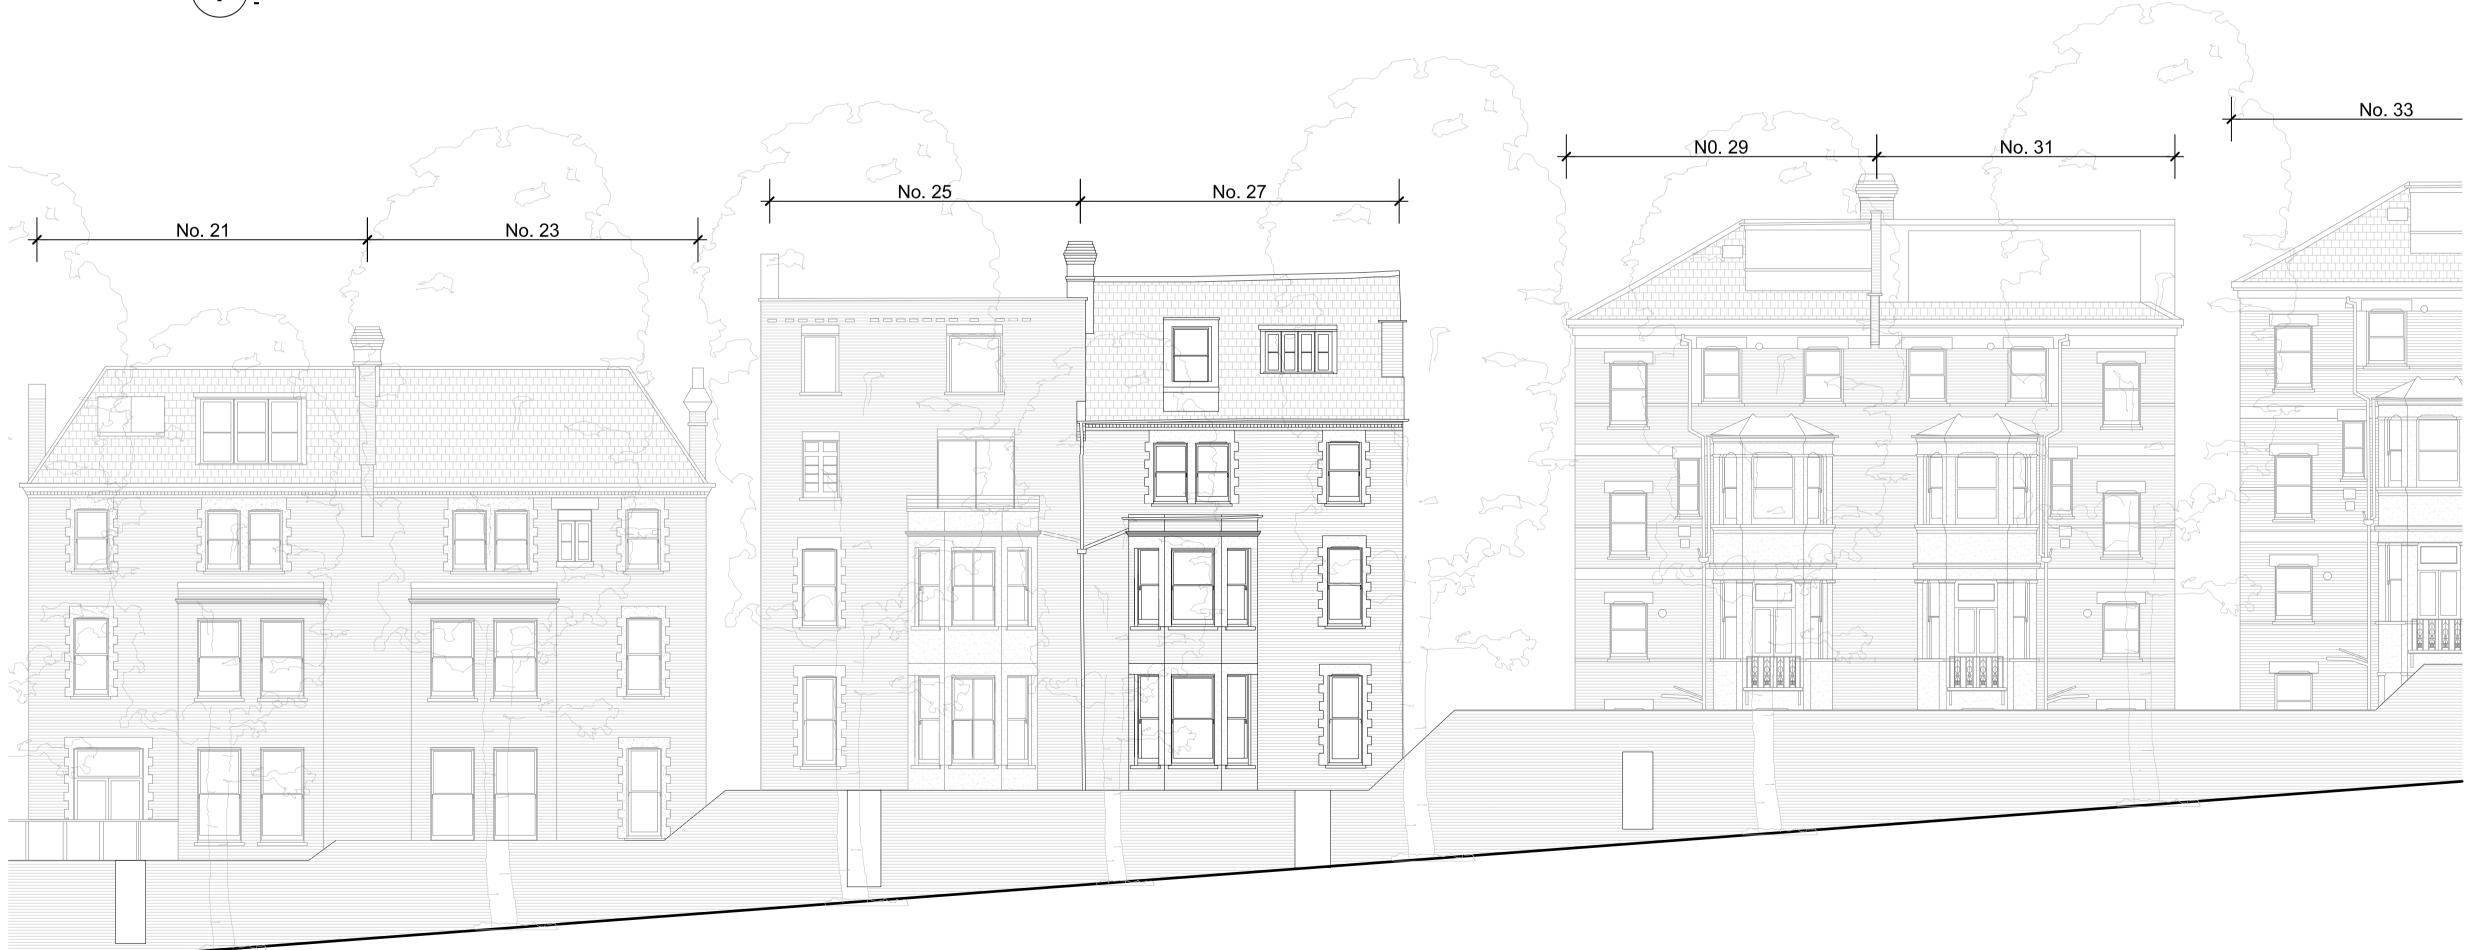

## 2 Existing North East Elevation (Heath Elevation)

0 .5 1M 2 3 4 5 SCALE = 1:100 10m

- No dimensions are to be scaled from this drawing.
  All errors, omissions or inconsistencies are to be reported to Architect immediately.
  All dimensions are to be checked on site prior to fabrication & construction.
  Drawings show design intent only, detail & fabrication design by specialist sub-contractor. Refer to Employer's Requirement documentation