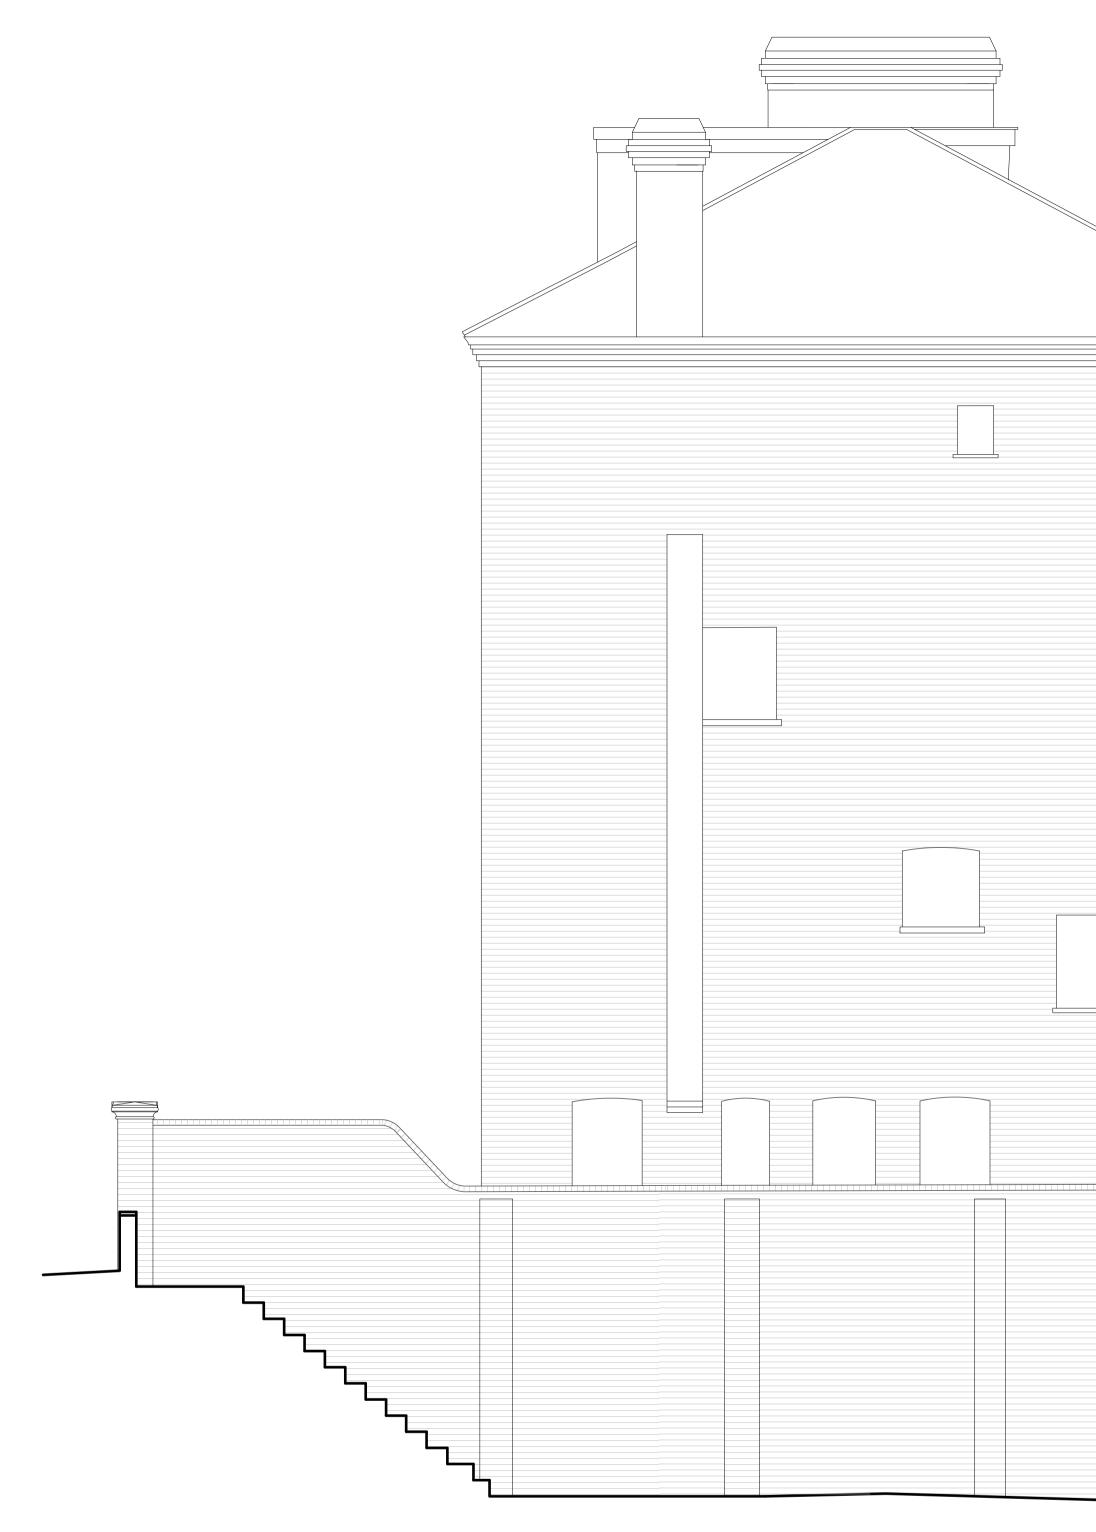

tina                                                                                                                                               |          |        | EX-05     |  |  |  |
|          | ations                                                                                                                                             |          |        |           |  |  |  |
| scal     |                                                                                                                                                    |          |        | revision: |  |  |  |
|          |                                                                                                                                                    | 100 @ A3 |        | -         |  |  |  |



(1) Existing South East Elevation - Looking at No. 29

General Notes:

No dimensions are to be scaled from this drawing.
 All errors, omissions or inconsistencies are to be reported to Architect immediately.
 All dimensions are to be checked on site prior to fabrication & construction.
 Drawings show design intent only, detail & fabrication design by specialist sub-contractor. Refer to Employer's Requirement documentation

| _ |
|---|
| - |
|   |
| _ |
|   |
|   |
|   |
|   |
|   |
| _ |
|   |
| _ |
|   |
| _ |
|   |
|   |
|   |
|   |
|   |
|   |
|   |
|   |
|   |

| Revision | Date                                                                                                                                               | Comment   |       |           |  |  |  |
|----------|-----------