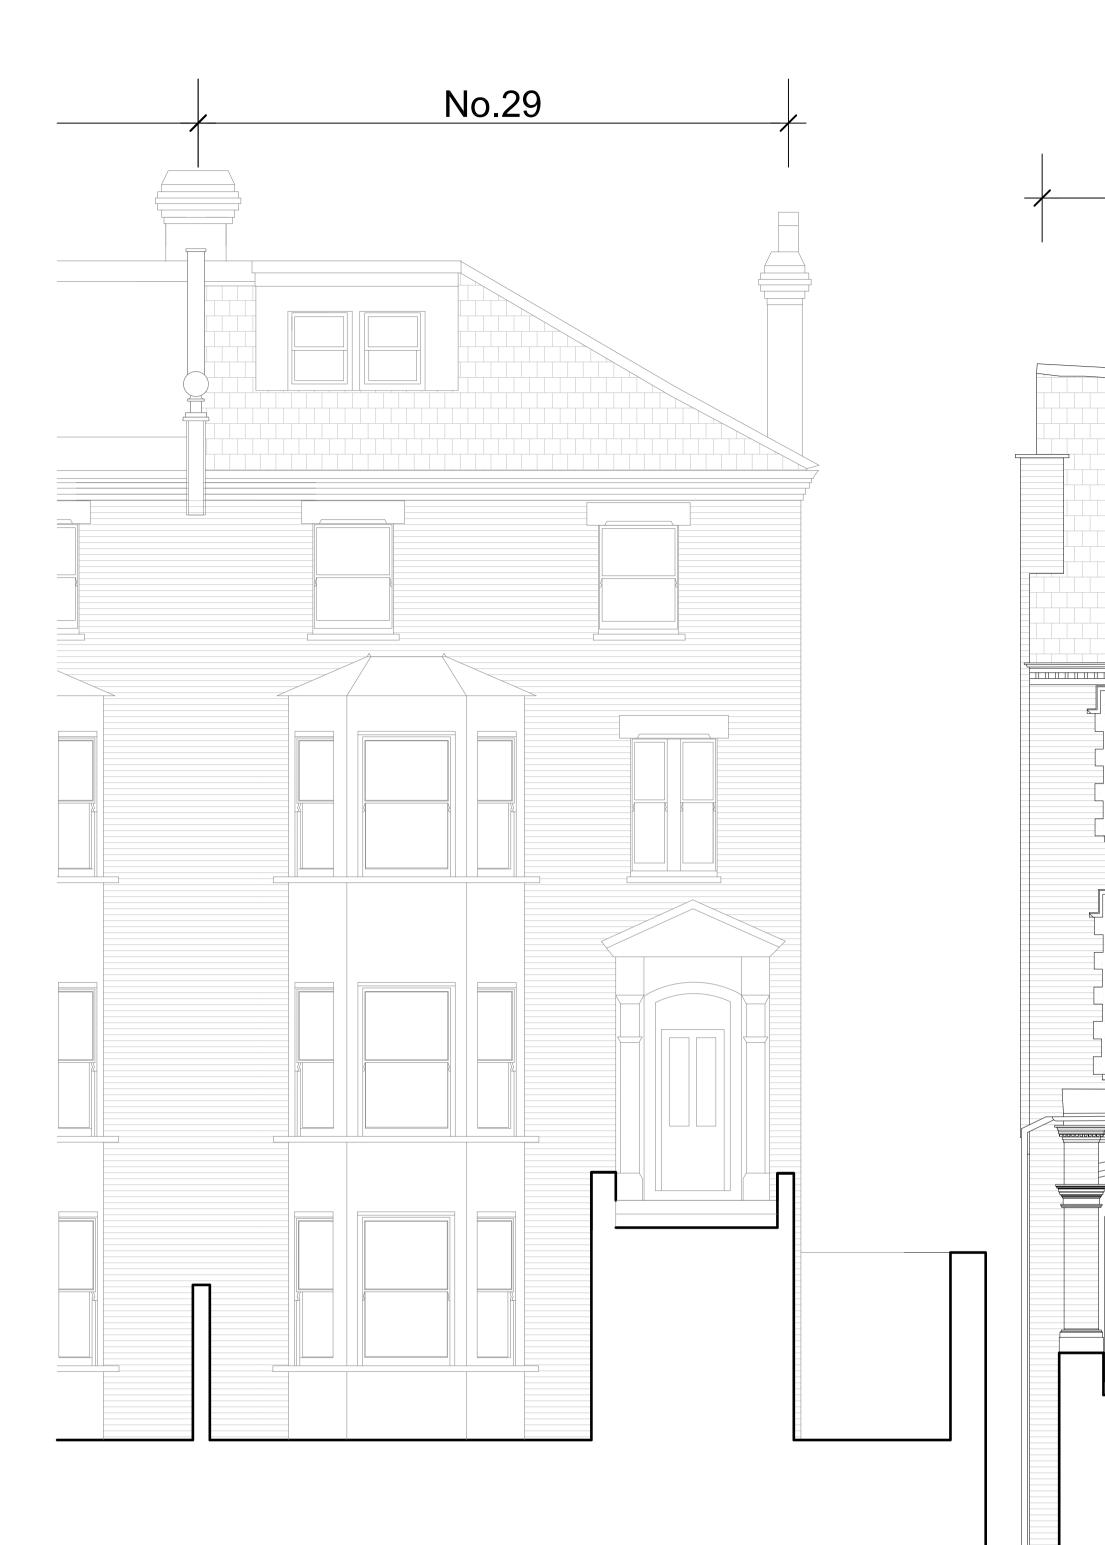

(1) Existing South East Elevation - Looking at No. 29

General Notes:

No dimensions are to be scaled from this drawing.
 All errors, omissions or inconsistencies are to be reported to Architect immediately.
 All dimensions are to be checked on site prior to fabrication & construction.
 Drawings show design intent only, detail & fabrication design by specialist sub-contractor. Refer to Employer's Requirement documentation