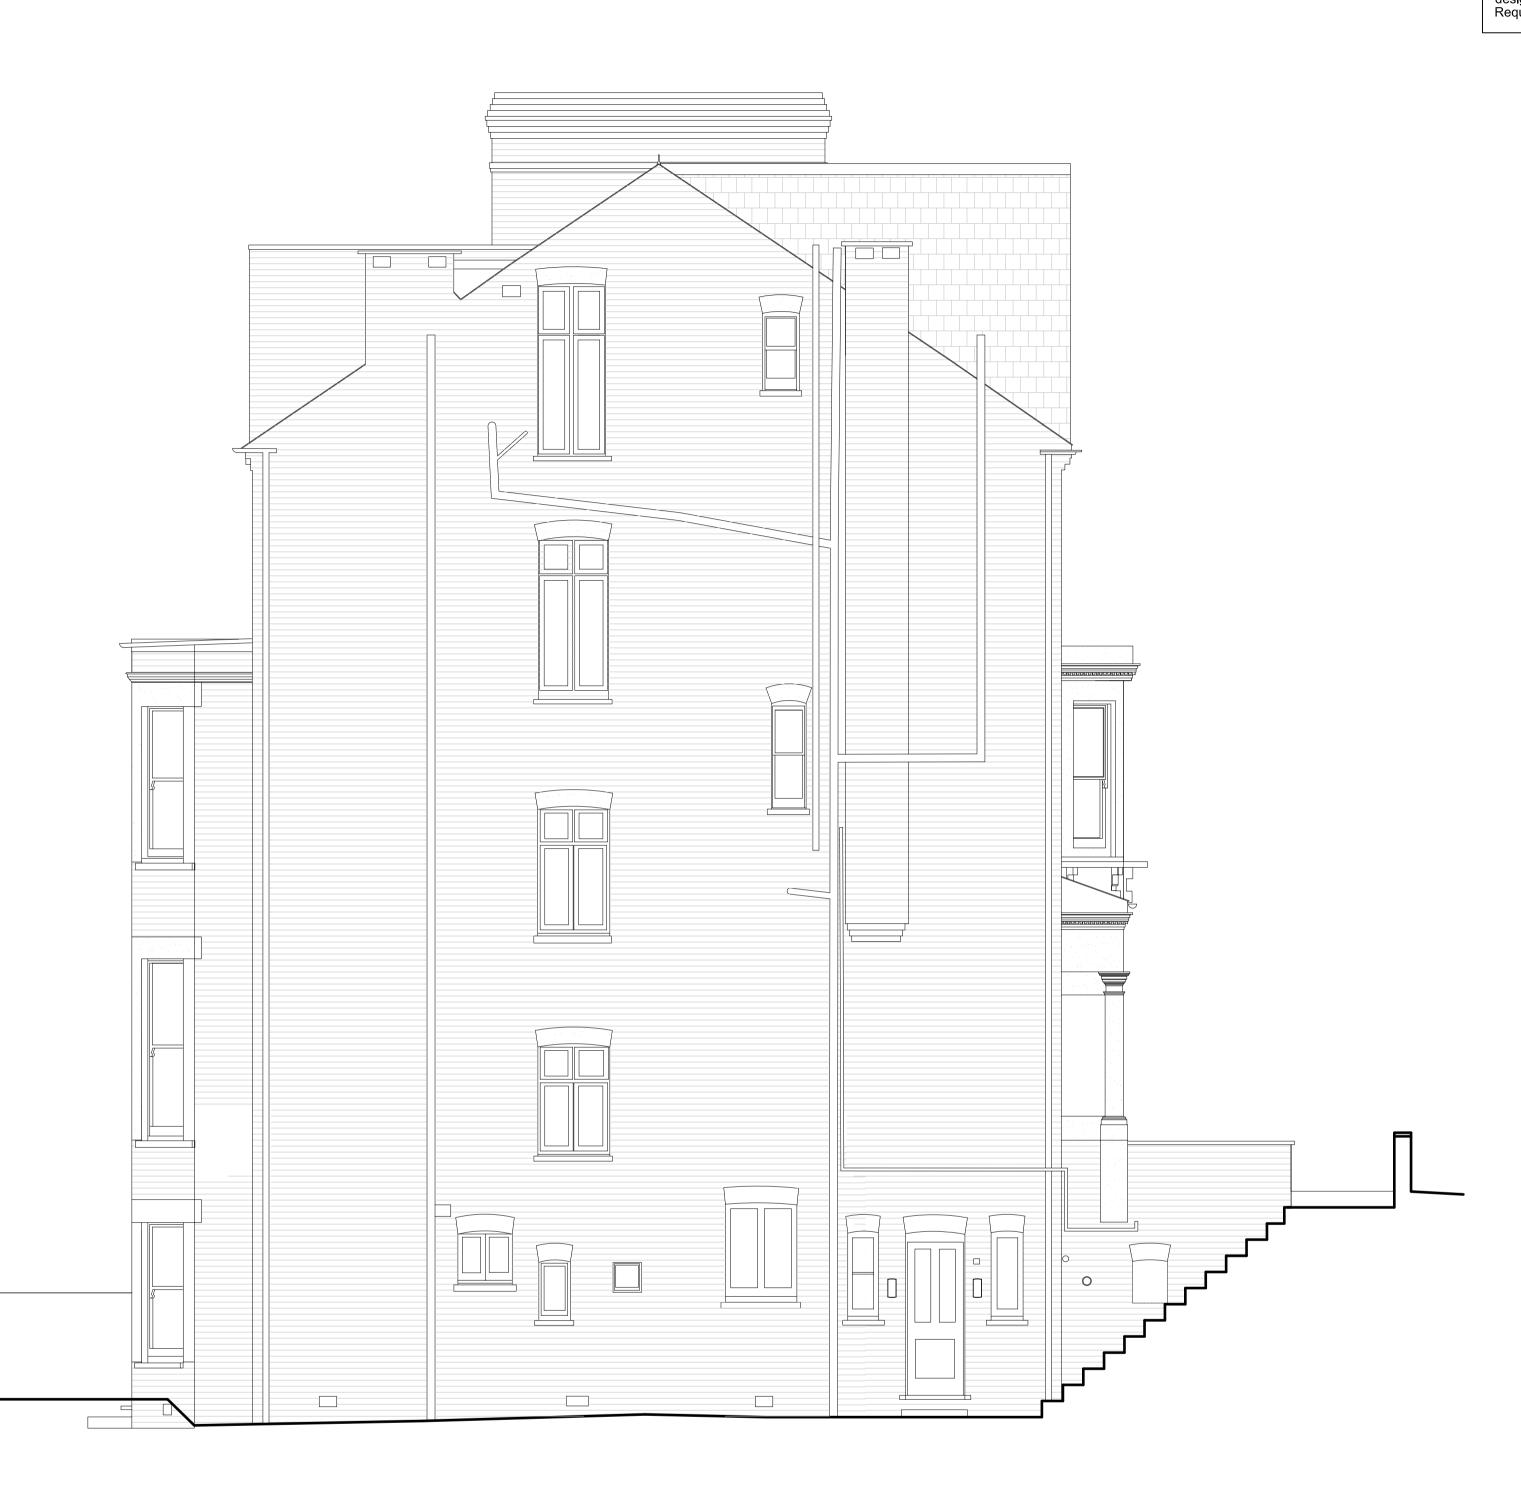

|           |       | EX-06     |  |  |  |
| Elev     | vation                                                                                                                                             | S         |       |           |  |  |  |
| scal     | e:                                                                                                                                                 |           |       | revision: |  |  |  |
| 1:50 (   | @ A1, 1                                                                                                                                            | :100 @ A3 |       | -         |  |  |  |



0.25.5 1M 1.5 2 2.5 SCALE = 1:50

5M





5M



## General Notes:

No dimensions are to be scaled from this drawing.
 All errors, omissions or inconsistencies are to be reported to Architect immediately.
 All dimensions are to be checked on site prior to fabrication & construction.
 Drawings show design intent only, detail & fabrication design by specialist sub-contractor. Refer to Employer's Requirement documentation

| Revision | Date                                                                                                                                               | Comment   |        |                        |  |  |  |
|----------|----------------------------------------------------------------------------------------------------------------------------------------------------|-----------|--------|------------------------