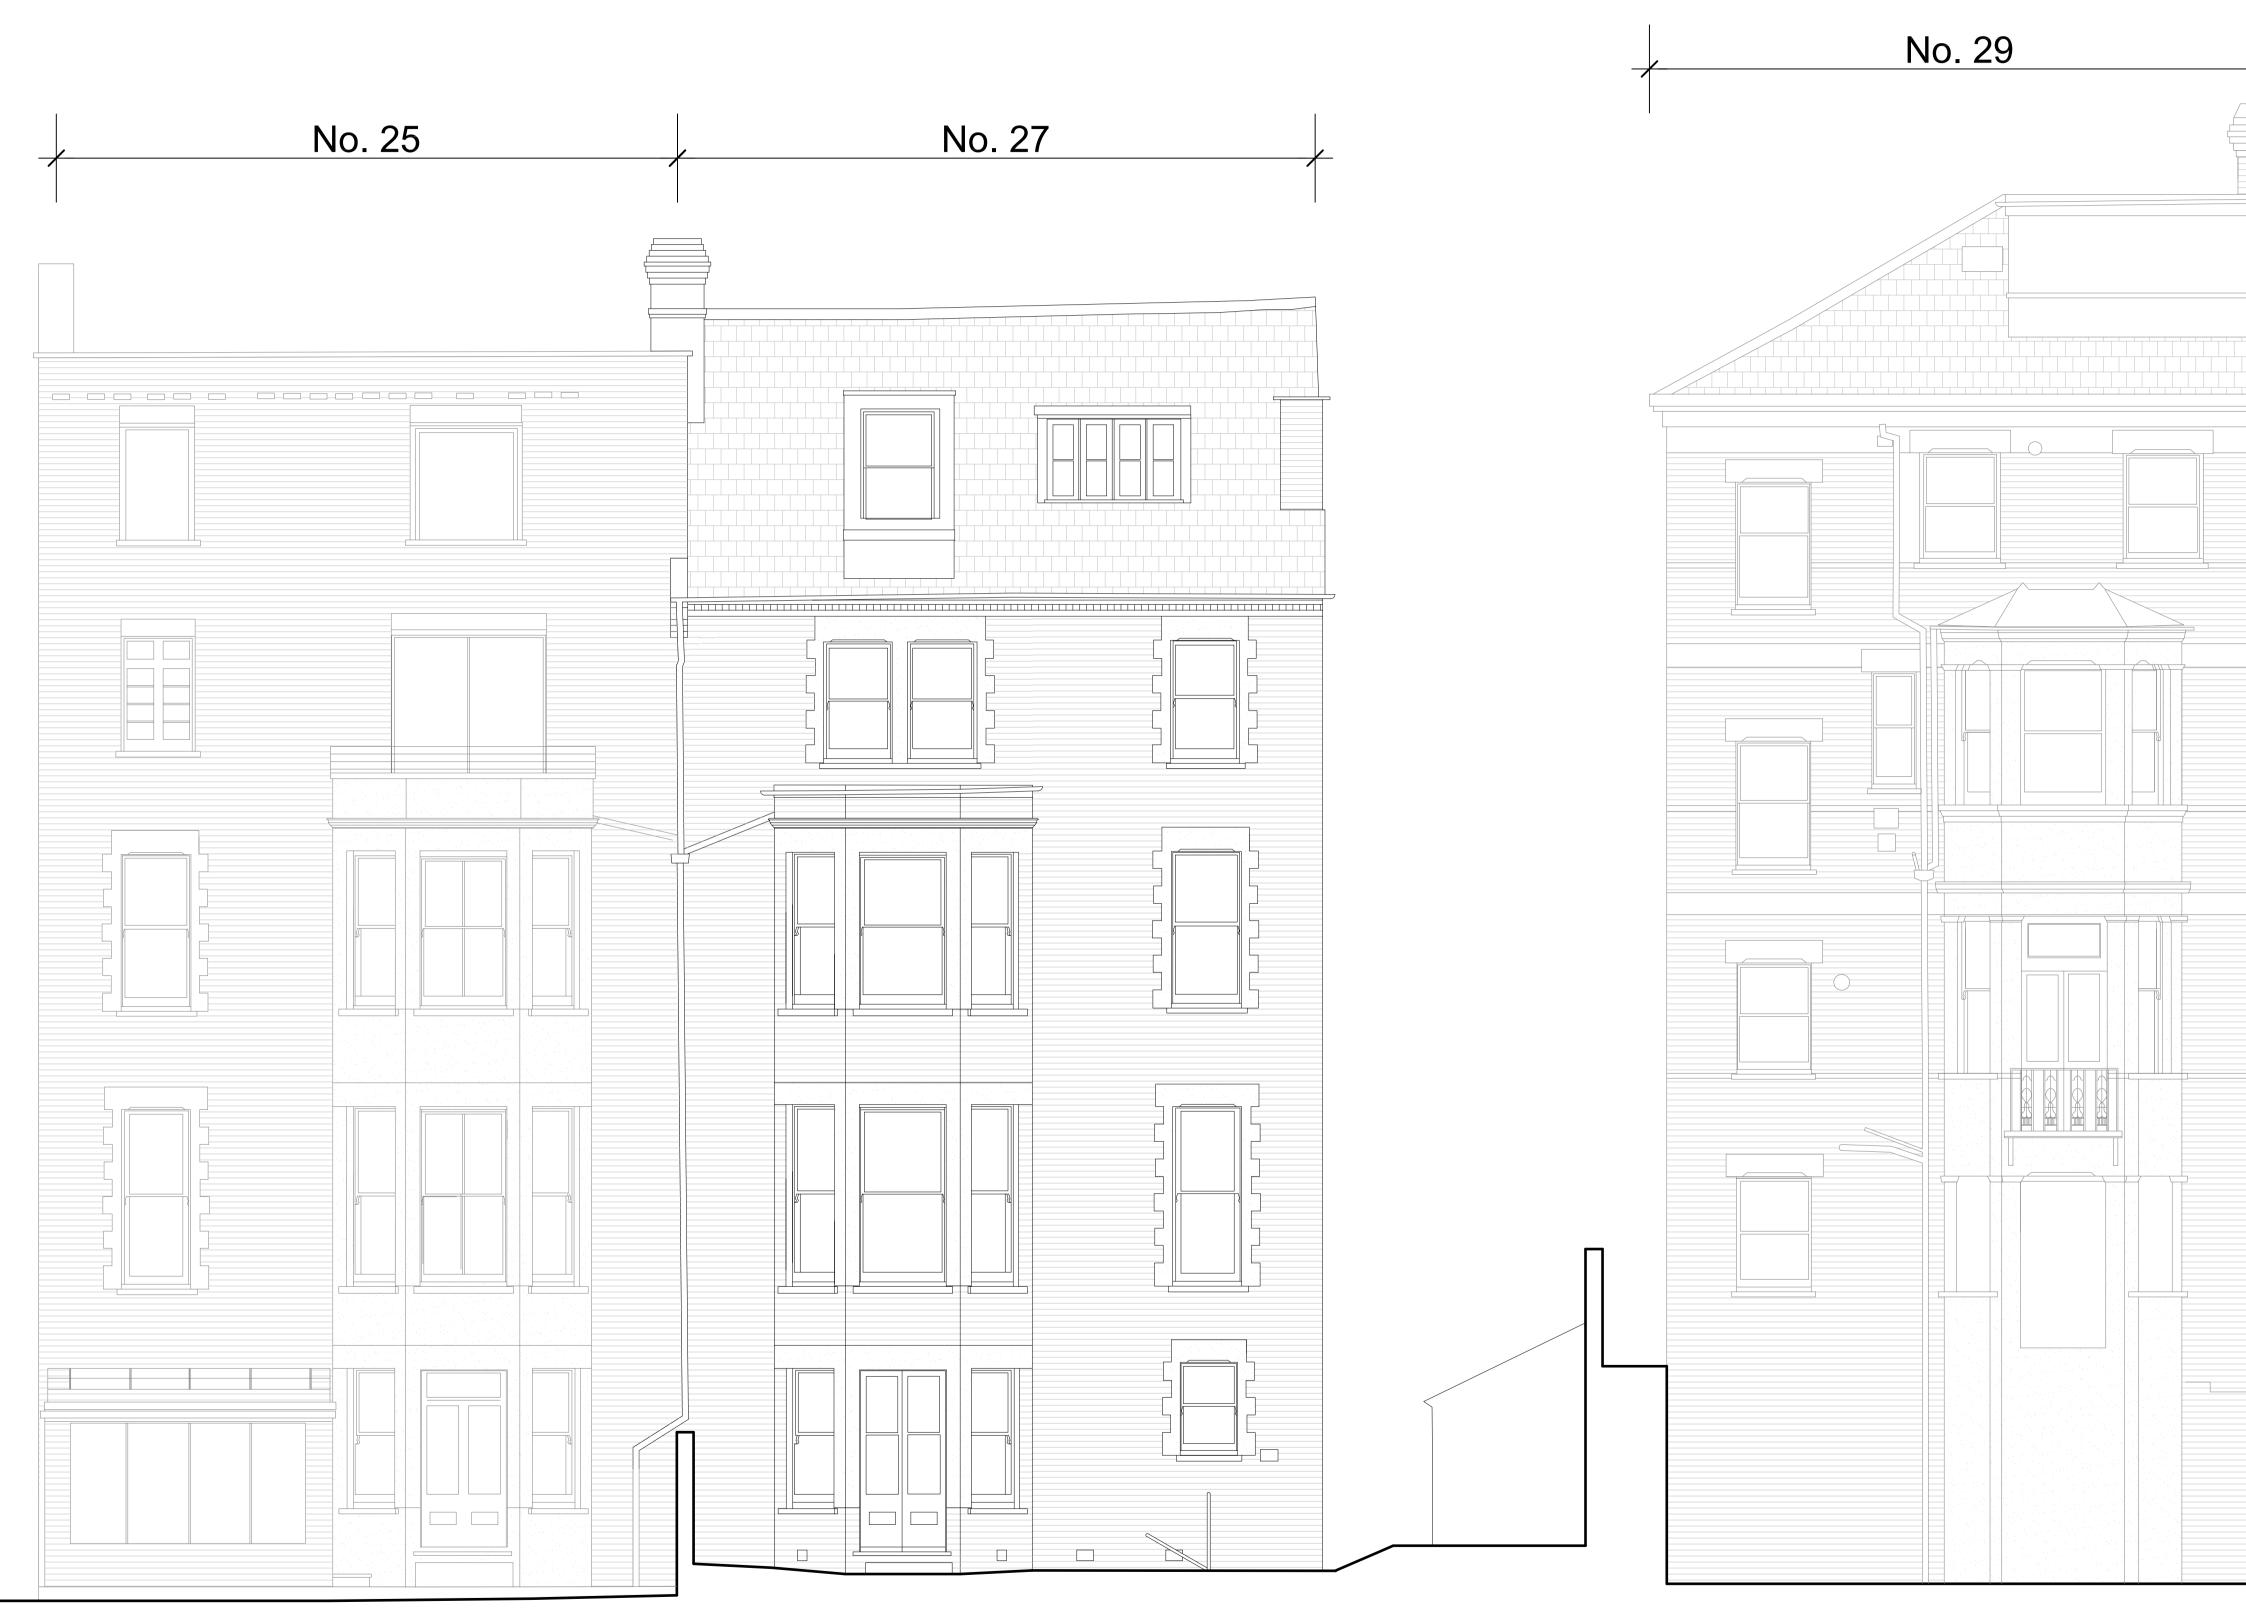

(1) Existing South East Elevation - Looking at No. 29

General Notes:

No dimensions are to be scaled from this drawing.
 All errors, omissions or inconsistencies are to be reported to Architect immediately.
 All dimensions are to be checked on site prior to fabrication & construction.
 Drawings show design intent only, detail & fabrication design by specialist sub-contractor. Refer to Employer's Requirement documentation