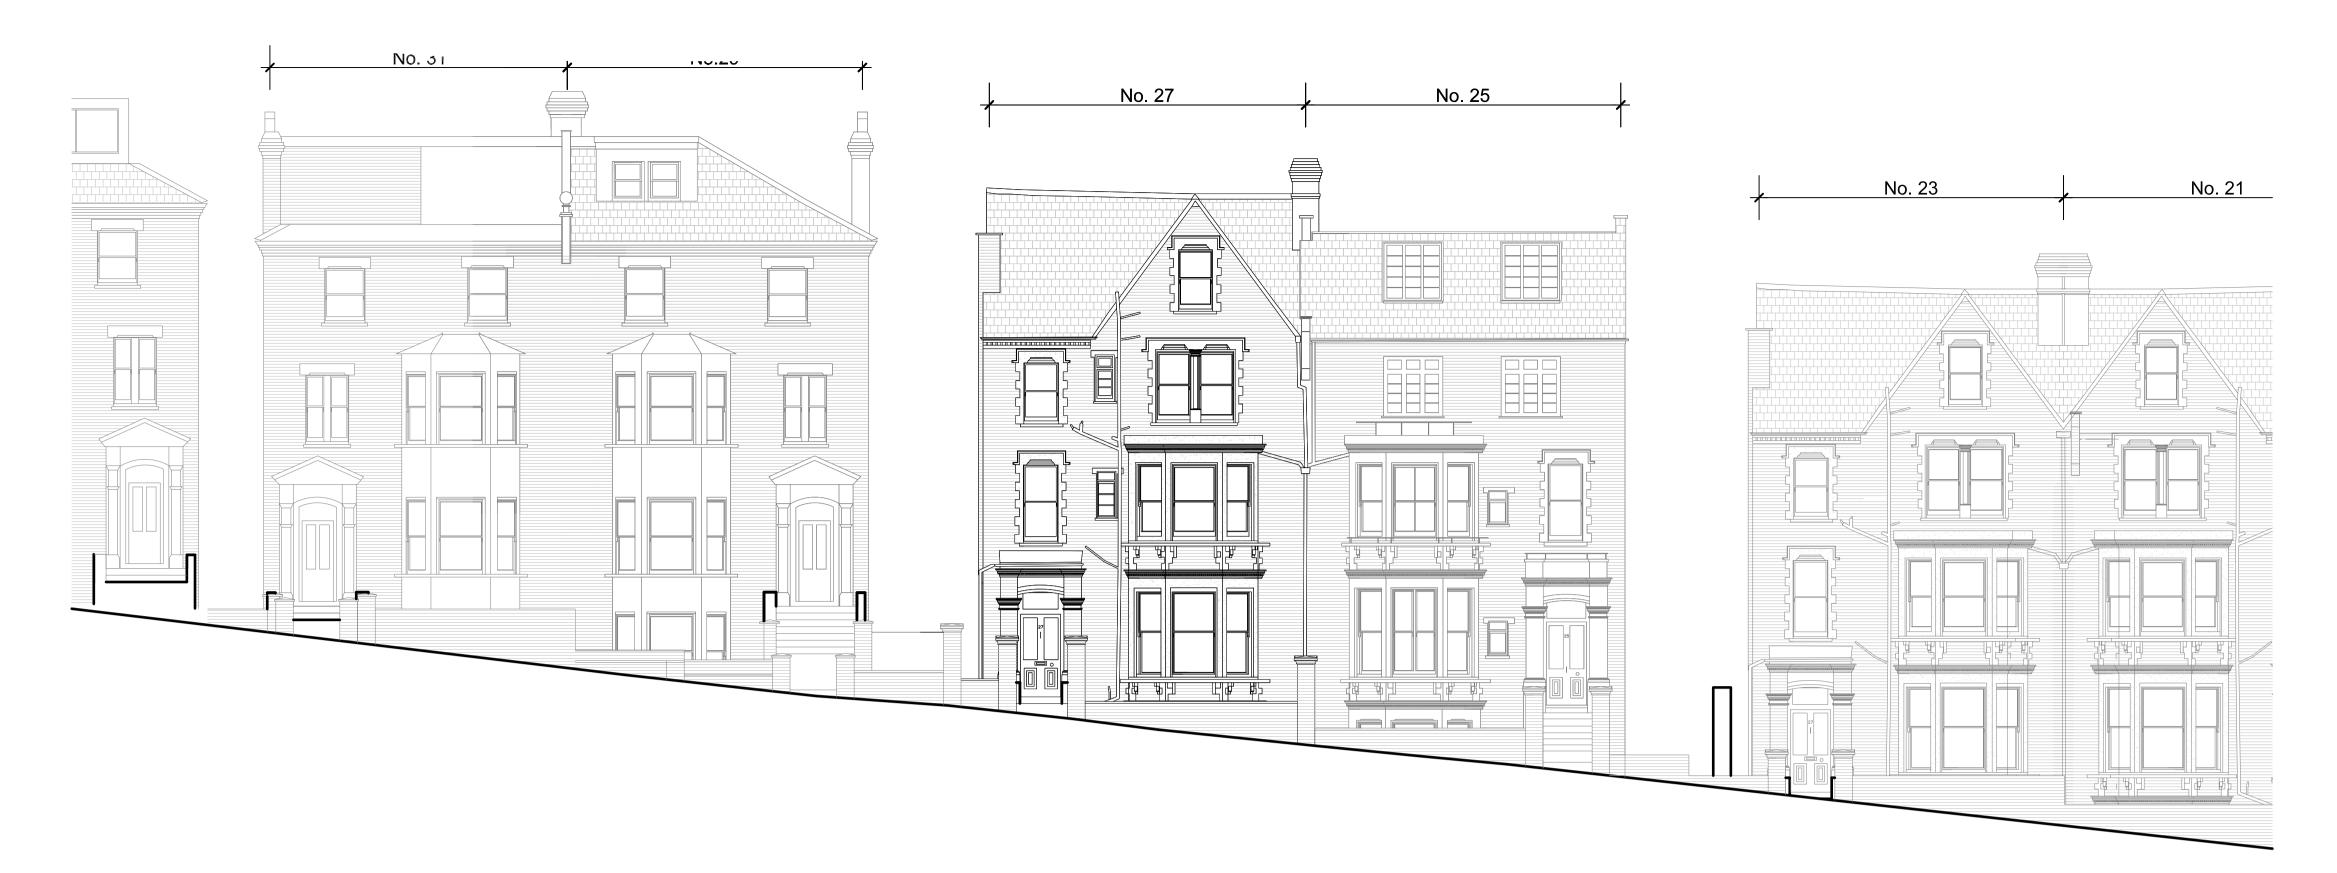

## 2 Existing North East Elevation (Heath Elevation)

0 .5 1M 2 3 4 5 SCALE = 1:100 10m

- No dimensions are to be scaled from this drawing.
  All errors, omissions or inconsistencies are to be reported to Architect immediately.
  All dimensions are to be checked on site prior to fabrication & construction.
  Drawings show design intent only, detail & fabrication design by specialist sub-contractor. Refer to Employer's Requirement documentation