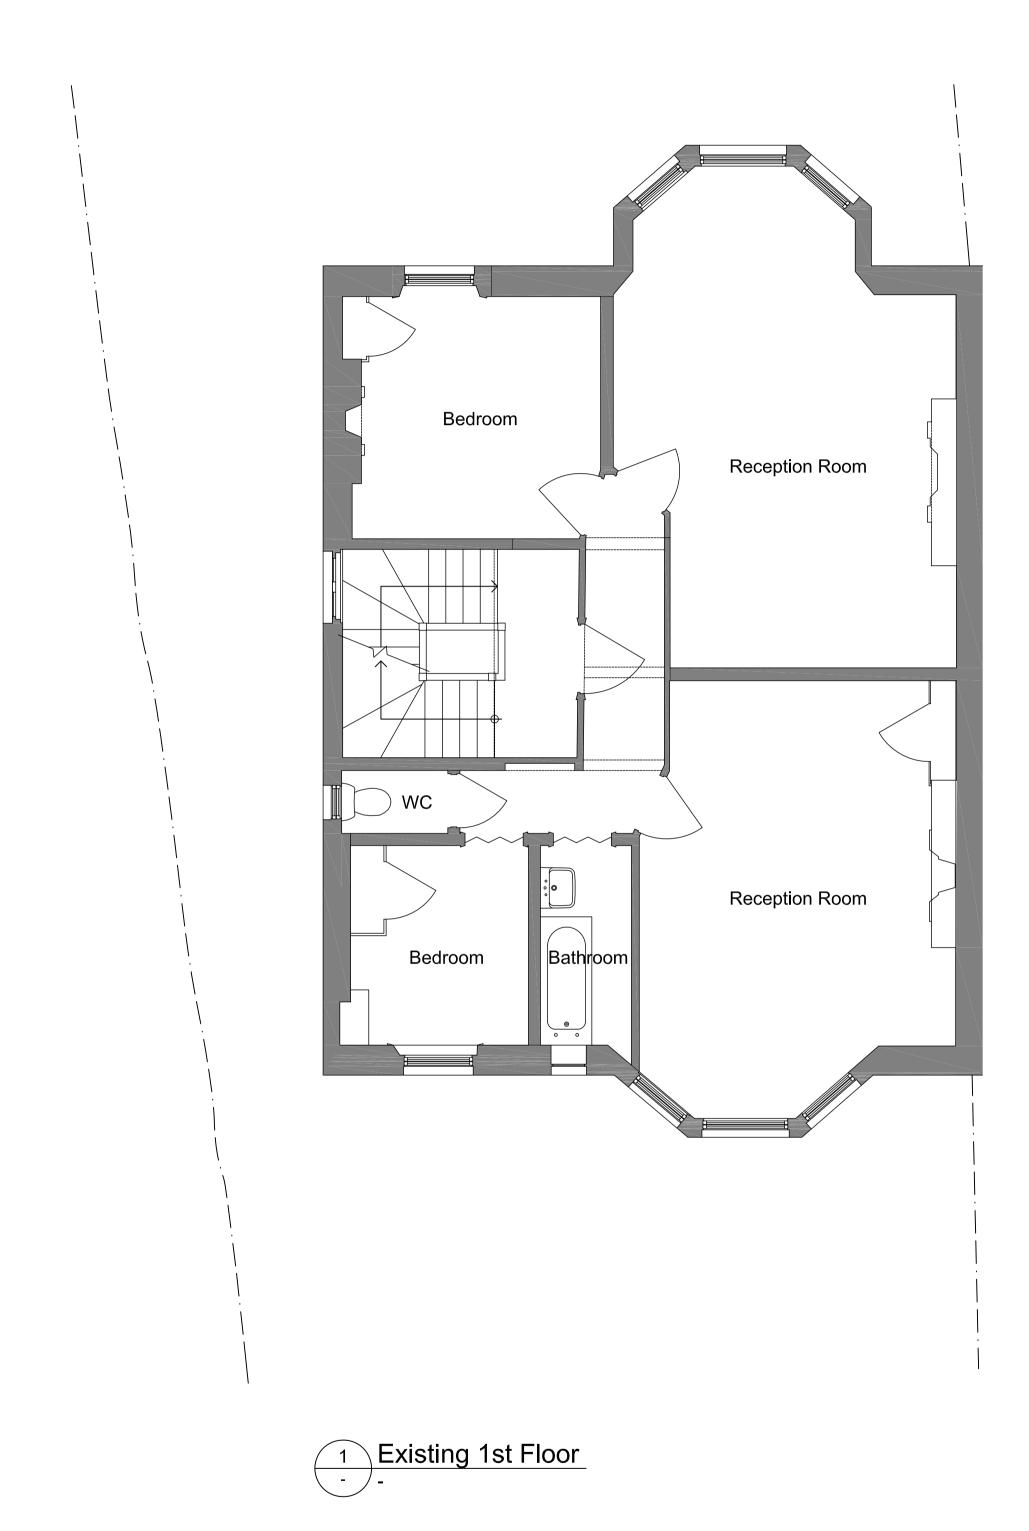

Revision Date Comment MMM architects Ltd The Banking Hall, 26 Maida Vale, London, W9 1RS T +44 [0]207 286 9499, F +44 [0]207 286 9599 E post@mmmarchitects.com, www.mmmarchitects.com Planning <sup>address:</sup> 27 Tanza Road London, NW3 job no.: 414 title: dwg no.: Existing EX-03 Floor Plans scale: 1:50 @ A1, 1:100 @ A3 revision: -