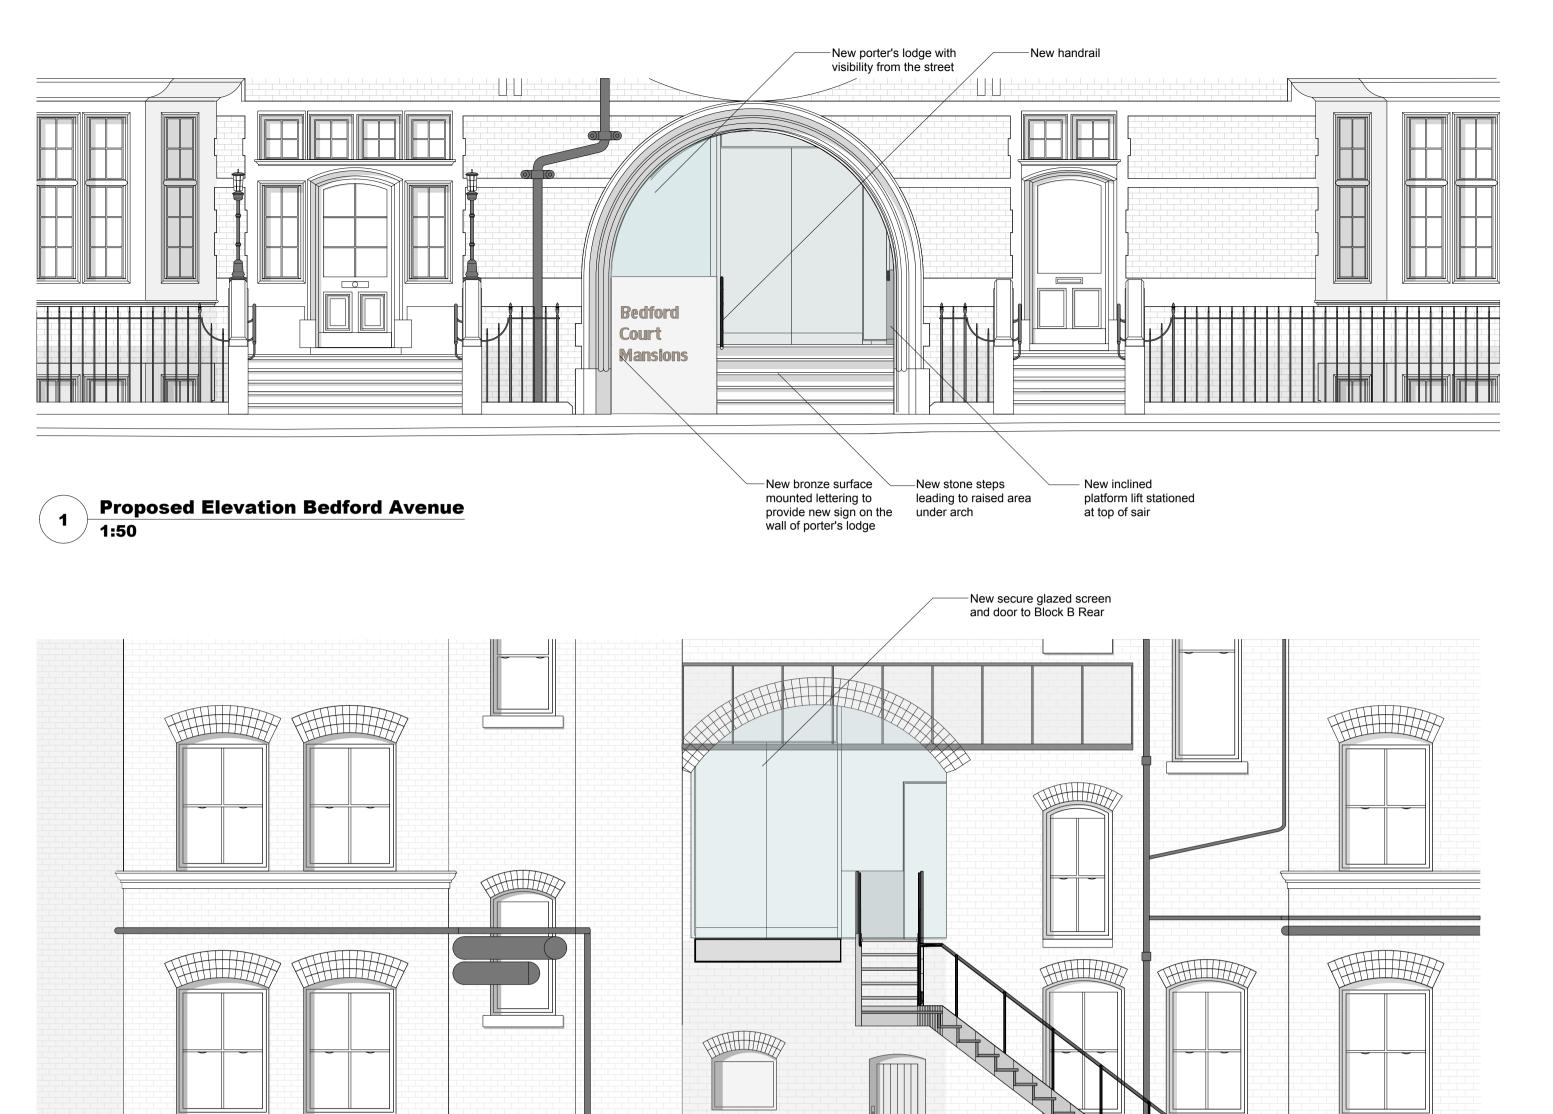

Proposed Section AA

1:50

New steel stairs leading to basement level

C 14/11/12 Updated following board jal pbp meeting 05.11.12

B 31/10/12 Additional section added, jal pbp notes added

A 24/10/12 Updated following client jal spc meeting 22.10.12