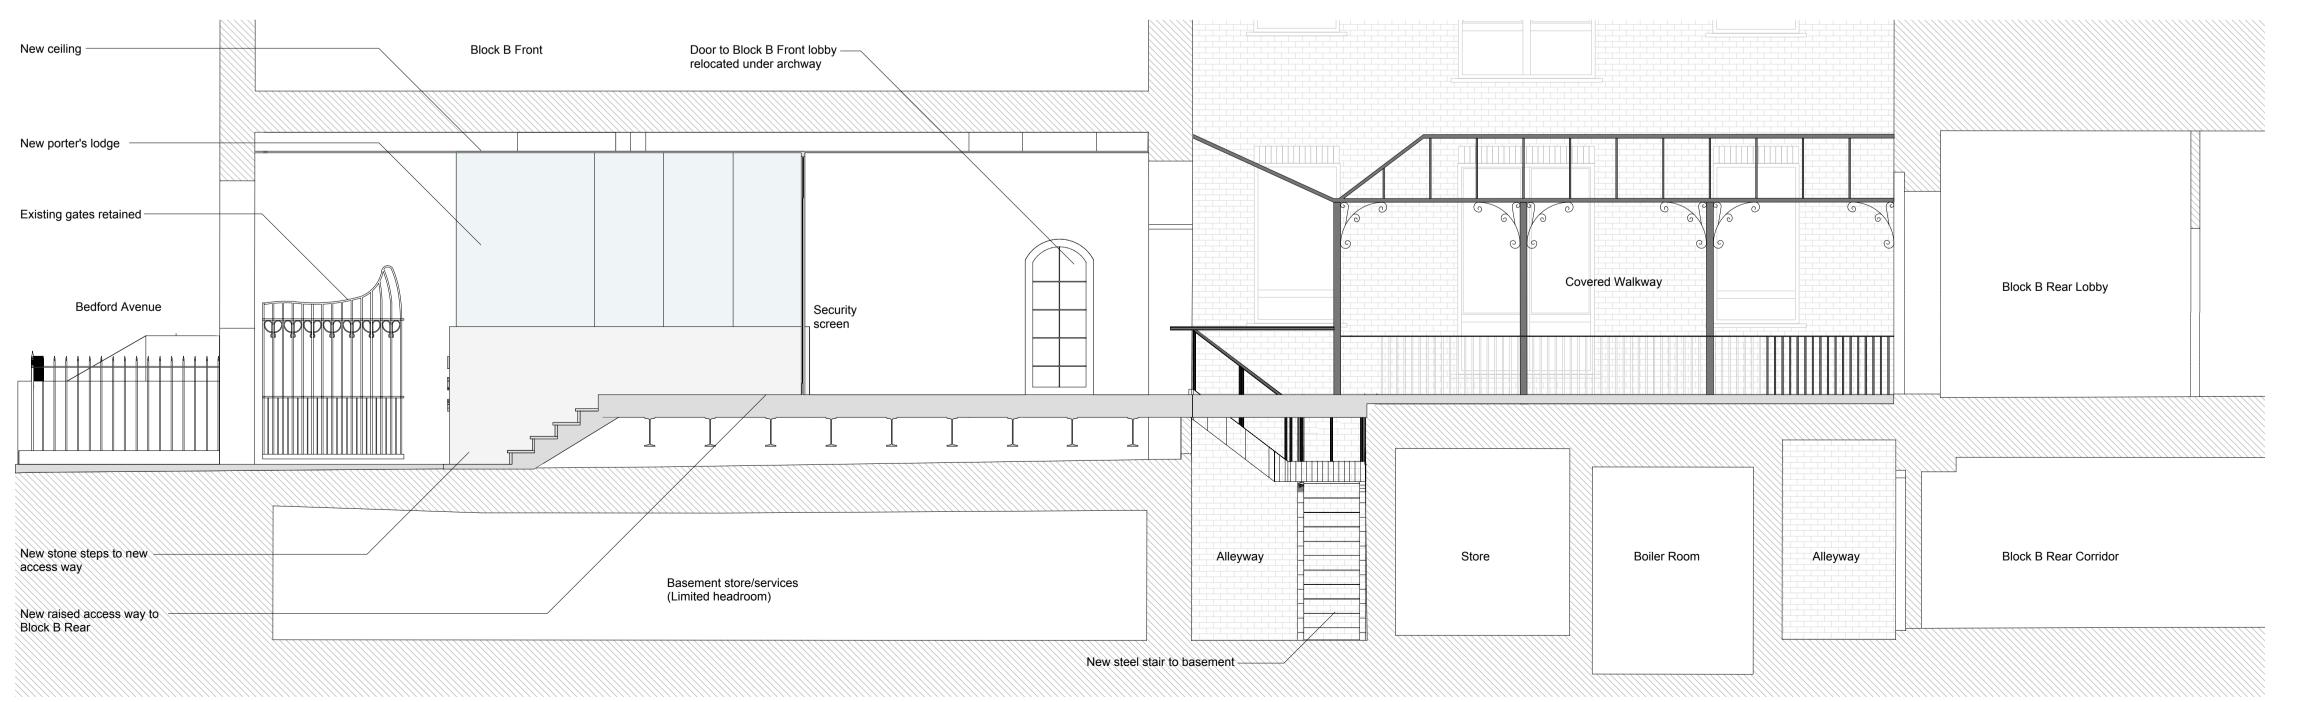

Proposed Section AA

1:50

New steel stairs leading to basement level

C 14/11/12 Updated following board jal pbp meeting 05.11.12

B 31/10/12 Additional section added, jal pbp notes added

A 24/10/12 Updated following client jal spc meeting 22.10.12