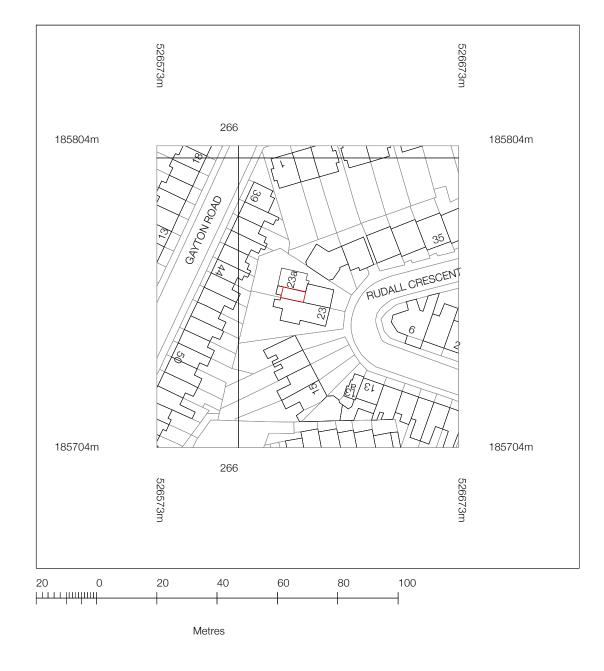

# LOCATION PLAN

Crown Copyright 2011

Reproduction in whole or in part is prohibited

without the prior permission of Ordnance Survey.

All drawings, specifications and related documents are the copyright property of Robert Hirschfield and must be returned upon request.

# Robert Hirschfield

10-12 Perrins Court, London NW3 1QS Robert Hirschfield RIBA +44 (0)7730 983 355 studio@roberthirschfield.com

| Project        |                      |           | Drawing Title |               |     |              |  |
|----------------|----------------------|-----------|---------------|---------------|-----|--------------|--|
| Flat 3 25 Ruda | 3 25 Rudall Crescent |           |               | Location Plan |     |              |  |
| Scale 1:1250   | Original Size A      |           | 3             | Drawn         | SOB | Checked RH   |  |
| Information    | Tender               |           |               | Construction  |     |              |  |
| Project No.    |                      | Drawing I | No.           | lo.           |     | Revision No. |  |
| 124            |                      | EX PL     | 002           |               | _   |              |  |