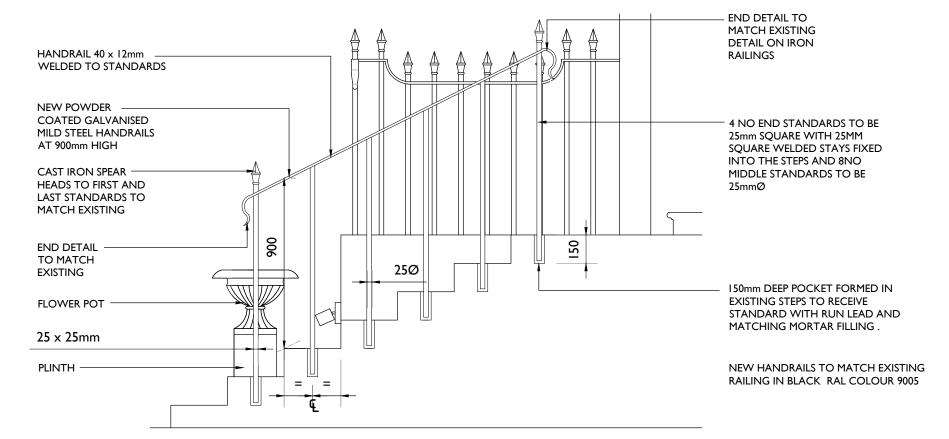

5 PLINTH DETAIL 201 1:5@A3

6 DETAIL OF POCKET 201 1:5@A3

4 SECTION THROUGH STEPS AS PROPOSED 1:20@A3

Do not scale from this drawing. All dimensions are to be verified on site before proceeding with the work. All dimensions are in millimeters unless noted otherwise. Purcell shall be notified in writing of any discrepancies. REFER TO DRAWING 233624/200 FOR PLAN & ELEVATIONS SEE DRAWING 233624/202 FOR VIEW OF PROPOSED HANDRAILS CHECKED DESCRIPTION ISSUE DATE DRAWN CLIENT Jennifer Wingate PROJECT 10 Park Village West (handrail design) DRAWING TITLE Proposed New Handrails to Steps DRAWING STATUS ISSUED FOR LBC JOB NUMBER 233624