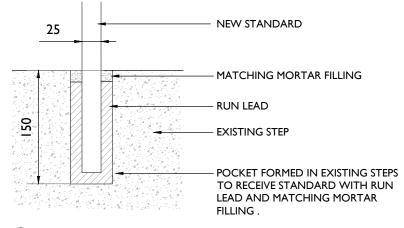

5 PLINTH DETAIL 201 1:5@A3

6 DETAIL OF POCKET 201 1:5@A3

4 SECTION THROUGH STEPS AS PROPOSED 1:20@A3

Do not scale from this drawing. All dimensions are to be verified on site before proceeding with the work. All dimensions are in millimeters unless noted otherwise. Purcell shall be notified in writing of any discrepancies. REFER TO DRAWING 233624/200 FOR PLAN & ELEVATIONS SEE DRAWING 233624/202 FOR VIEW OF PROPOSED HANDRAILS CHECKED DESCRIPTION ISSUE DATE DRAWN CLIENT Jennifer Wingate PROJECT 10 Park Village West (handrail design) DRAWING TITLE Proposed New Handrails to Steps DRAWING STATUS ISSUED FOR LBC JOB NUMBER 233624