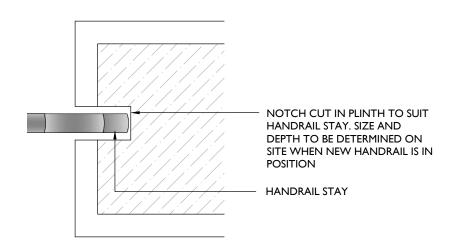

5 PLINTH DETAIL 201 1:5@A3

6 DETAIL OF POCKET 201 1:5@A3

4 SECTION THROUGH STEPS AS PROPOSED 1:20@A3

Do not scale from this drawing. All dimensions are to be verified on site before proceeding with the work. All dimensions are in millimeters unless noted otherwise. Purcell shall be notified in writing of any discrepancies. REFER TO DRAWING 233624/200 FOR PLAN & ELEVATIONS SEE DRAWING 233624/202 FOR VIEW OF PROPOSED HANDRAILS CHECKED DESCRIPTION ISSUE DATE DRAWN CLIENT Jennifer Wingate PROJECT 10 Park Village West (handrail design) DRAWING TITLE Proposed New Handrails to Steps DRAWING STATUS ISSUED FOR LBC JOB NUMBER 233624