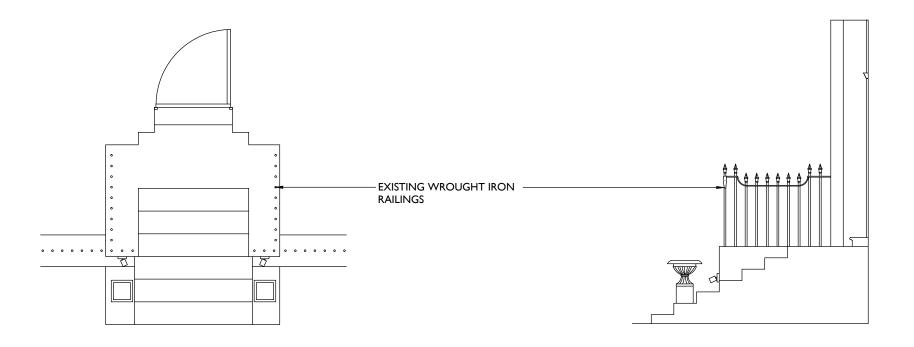

PLAN OF STEPS AS EXISTING 1:50

2 CROSS SECTION THROUGH STEPS AS EXISTING 1:50

FRONT ELEVATION OF STEPS AS EXISTING
102 1:50

4 VIEW OF STEPS AS EXISTING 102 1:50

0 500mm l m 2 m 3 m 4 m 5 m

| Notes:                                                       |                                                                                                  |
|--------------------------------------------------------------|--------------------------------------------------------------------------------------------------|
|                                                              | vey data and may not accurately represent                                                        |
|                                                              | wing. All dimensions are to be verified on s                                                     |
|                                                              | e work.                                                                                          |
| Purcell shall be notified in w                               | vriting of any discrepancies.                                                                    |
| Key Plan<br>not to scale                                     |                                                                                                  |
|                                                              |                                                                                                  |
|                                                              |                                                                                                  |
|                                                              |                                                                                                  |
|                                                              |                                                                                                  |
|                                                              |                                                                                                  |
|                                                              |                                                                                                  |
|                                                              |                                                                                                  |
|                                                              |                                                                                                  |
|                                                              |                                                                                                  |
|                                                              |                                                                                                  |
|                                                              |                                                                                                  |
|                                                              |                                                                                                  |
|                                                              |                                                                                                  |
|                                                              |                                                                                                  |
|                                                              |                                                                                                  |
|                                                              |                                                                                                  |
|                                                              |                                                                                                  |
|                                                              |                                                                                                  |
|                                                              |                                                                                                  |
|                                                              |                                                                                                  |
|                                                              |                                                                                                  |
|                                                              |                                                                                                  |
|                                                              |                                                                                                  |
|                                                              |                                                                                                  |
|                                                              |                                                                                                  |
|                                                              |                                                                                                  |
|                                                              |                                                                                                  |
|                                                              |                                                                                                  |
|                                                              |                                                                                                  |
|                                                              |                                                                                                  |
|                                                              |                                                                                                  |
|                                                              |                                                                                                  |
| First Issue 16 Nov 2012 A                                    |                                                                                                  |
| ISSUE DATE DRA                                               | WN CHECKED DESCRI                                                                                |
|                                                              |                                                                                                  |
| ISSUE DATE DRA                                               | WN CHECKED DESCR                                                                                 |
| ISSUE DATE DRACCLIENT  PROJECT                               | Jennifer Wingate  10 Park Village West (handrail design)                                         |
| ISSUE DATE DRA                                               | Jennifer Wingate  10 Park Village West (handrail design)                                         |
| ISSUE DATE DRACCLIENT  PROJECT                               | Jennifer Wingate  10 Park Village West (handrail design)                                         |
| CLIENT  PROJECT  DRAWING TITLE                               | Jennifer Wingate  10 Park Village West (handrail design)  As Existing Steps  A3L                 |
| CLIENT  PROJECT  DRAWING TITLE  SIZE & SCALE  DRAWING STATUS | Jennifer Wingate  10 Park Village West (handrail design)  As Existing Steps  A3L  ISSUED FOR LBC |
| ISSUE DATE DRA  CLIENT  PROJECT  DRAWING TITLE  SIZE & SCALE | Jennifer Wingate  10 Park Village West (handrail design)  As Existing Steps  A3L  ISSUED FOR LBC |