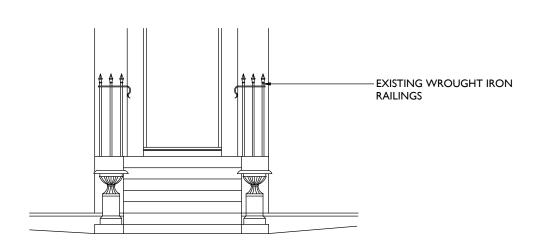

PLAN OF STEPS AS EXISTING 1:50

2 CROSS SECTION THROUGH STEPS AS EXISTING 1:50

FRONT ELEVATION OF STEPS AS EXISTING
102 1:50

4 VIEW OF STEPS AS EXISTING 102 1:50

0 500mm l m 2 m 3 m 4 m 5 m

| Notes:                                                       |                                                                                                  |
|--------------------------------------------------------------|--------------------------------------------------------------------------------------------------|
|                                                              | vey data and may not accurately represent                                                        |
|                                                              | wing. All dimensions are to be verified on s                                                     |
|                                                              | e work.                                                                                          |
| Purcell shall be notified in w                               | vriting of any discrepancies.                                                                    |
| Key Plan<br>not to scale                                     |                                                                                                  |
|                                                              |                                                                                                  |
|                                                              |                                                                                                  |
|                                                              |                                                                                                  |
|                                                              |                                                                                                  |
|                                                              |                                                                                                  |
|                                                              |                                                                                                  |
|                                                              |                                                                                                  |
|                                                              |                                                                                                  |
|                                                              |                                                                                                  |
|                                                              |                                                                                                  |
|                                                              |                                                                                                  |
|                                                              |                                                                                                  |
|                                                              |                                                                                                  |
|                                                              |                                                                                                  |
|                                                              |                                                                                                  |
|                                                              |                                                                                                  |
|                                                              |                                                                                                  |
|                                                              |                                                                                                  |
|                                                              |                                                                                                  |
|                                                              |                                                                                                  |
|                                                              |                                                                                                  |
|                                                              |                                                                                                  |
|                                                              |                                                                                                  |
|                                                              |                                                                                                  |
|                                                              |                                                                                                  |
|                                                              |                                                                                                  |
|                                                              |                                                                                                  |
|                                                              |                                                                                                  |
|                                                              |                                                                                                  |
|                                                              |                                                                                                  |
|                                                              |                                                                                                  |
|                                                              |                                                                                                  |
| First Issue 16 Nov 2012 A                                    |                                                                                                  |
| ISSUE DATE DRA                                               | WN CHECKED DESCRI                                                                                |
|                                                              |                                                                                                  |
| ISSUE DATE DRA                                               | WN CHECKED DESCR                                                                                 |
| ISSUE DATE DRACCLIENT  PROJECT                               | Jennifer Wingate  10 Park Village West (handrail design)                                         |
| ISSUE DATE DRA                                               | Jennifer Wingate  10 Park Village West (handrail design)                                         |
| ISSUE DATE DRACCLIENT  PROJECT                               | Jennifer Wingate  10 Park Village West (handrail design)                                         |
| CLIENT  PROJECT  DRAWING TITLE                               | Jennifer Wingate  10 Park Village West (handrail design)  As Existing Steps  A3L                 |
| CLIENT  PROJECT  DRAWING TITLE  SIZE & SCALE  DRAWING STATUS | Jennifer Wingate  10 Park Village West (handrail design)  As Existing Steps  A3L  ISSUED FOR LBC |
| ISSUE DATE DRA  CLIENT  PROJECT  DRAWING TITLE  SIZE & SCALE | Jennifer Wingate  10 Park Village West (handrail design)  As Existing Steps  A3L  ISSUED FOR LBC |