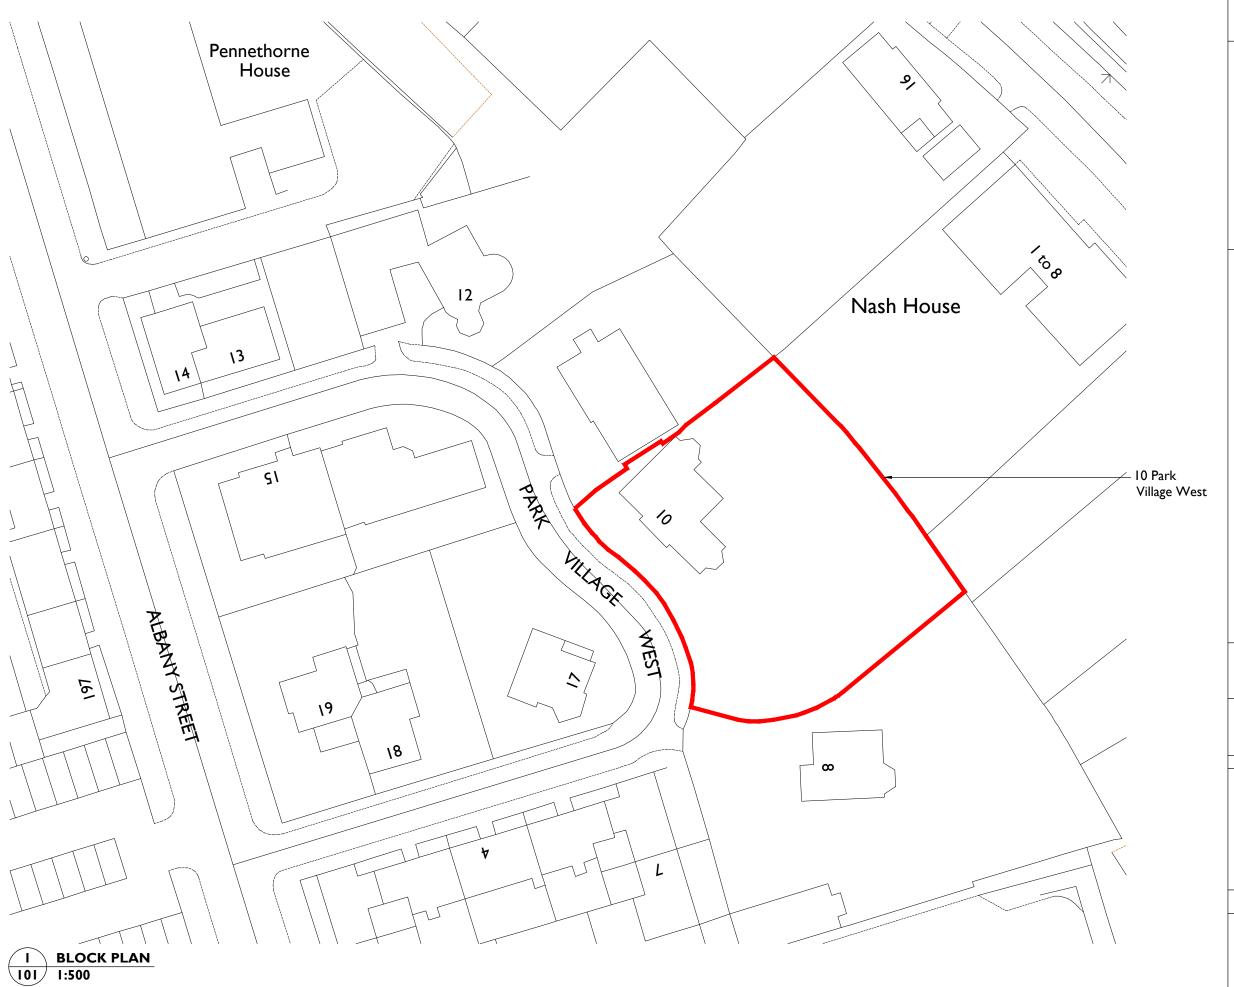

Drawings are based on survey data and may not accurately represent what is physically present. Do not scale from this drawing. All dimensions are to be verified on site before proceeding with the work. All dimensions are in millimeters unless noted otherwise. Purcell shall be notified in writing of any discrepancies. ISSUE DATE DRAWN CHECKED DESCRIPTION CLIENT Jennifer Wingate 10 Park Village West (handrail design) PROJECT DRAWING TITLE DRAWING STATUS ISSUED FOR LBC JOB NUMBER 233624 DRAWING NO. 101