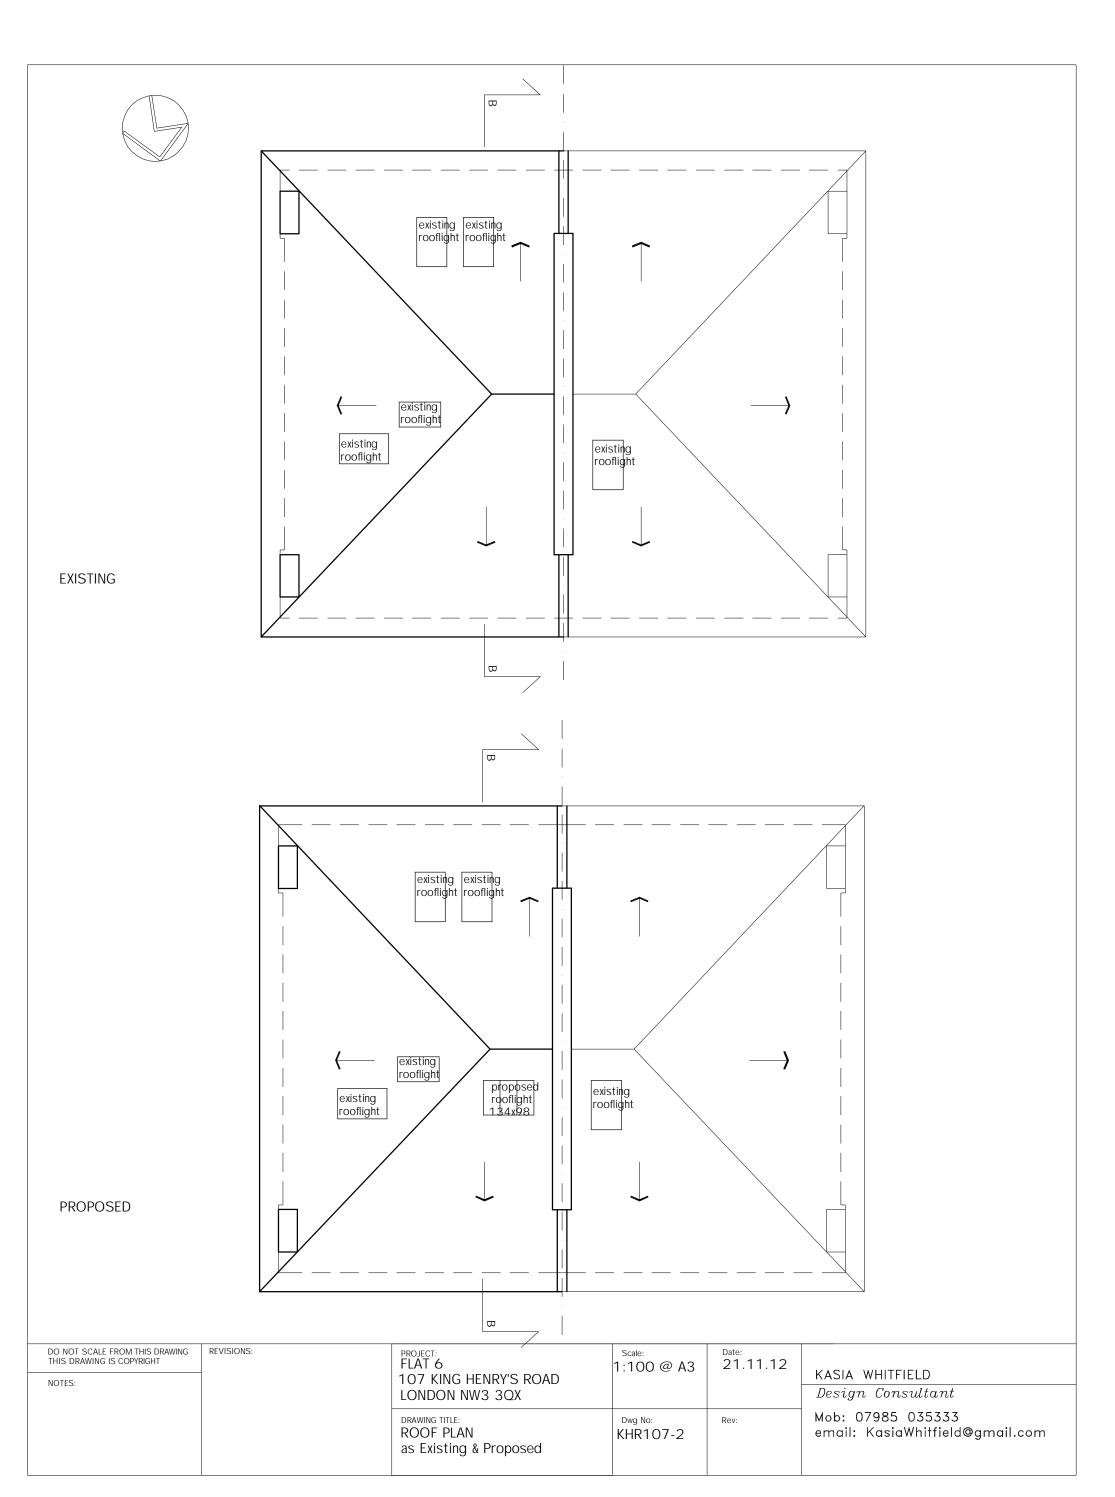

| DO NOT SCALE FROM THIS DRAWING<br>THIS DRAWING IS COPYRIGHT<br>NOTES: | REVISIONS: | PROJECT:<br>FLAT 6<br>107 KING HENRY'S ROAD<br>LONDON NW3 3QX | Scale:<br>1:100 @ A3 | Date:<br>21.11.12 | KASIA WHITFIELD  Design Consultant  Mob: 07985 035333 email: KasiaWhitfield@gmail.com |
|-----------------------------------------------------------------------|------------|---------------------------------------------------------------|----------------------|-------------------|---------------------------------------------------------------------------------------|
|                                                                       |            | DRAWING TITLE: SECTION as Existing & Proposed                 | Dwg No:<br>KHR107-3  | Rev:              |                                                                                       |