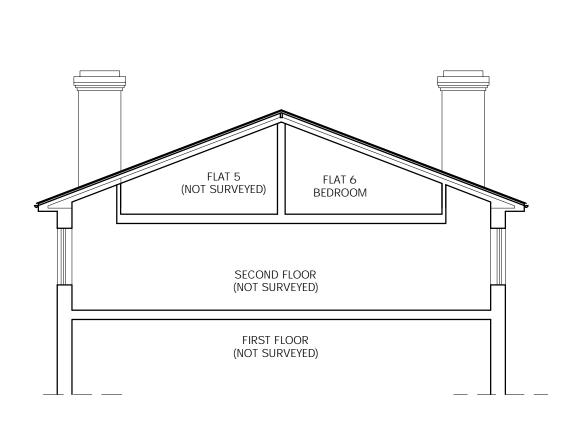

| DO NOT SCALE FROM THIS DRAWING<br>THIS DRAWING IS COPYRIGHT<br>NOTES: | REVISIONS: | PROJECT:<br>FLAT 6<br>107 KING HENRY'S ROAD<br>LONDON NW3 3QX | Scale:<br>1:100 @ A3 | Date:<br>21.11.12 | KASIA WHITFIELD  Design Consultant  Mob: 07985 035333 email: KasiaWhitfield@gmail.com |
|-----------------------------------------------------------------------|------------|---------------------------------------------------------------|----------------------|-------------------|---------------------------------------------------------------------------------------|
|                                                                       |            | DRAWING TITLE: SECTION as Existing & Proposed                 | Dwg No:<br>KHR107-3  | Rev:              |                                                                                       |