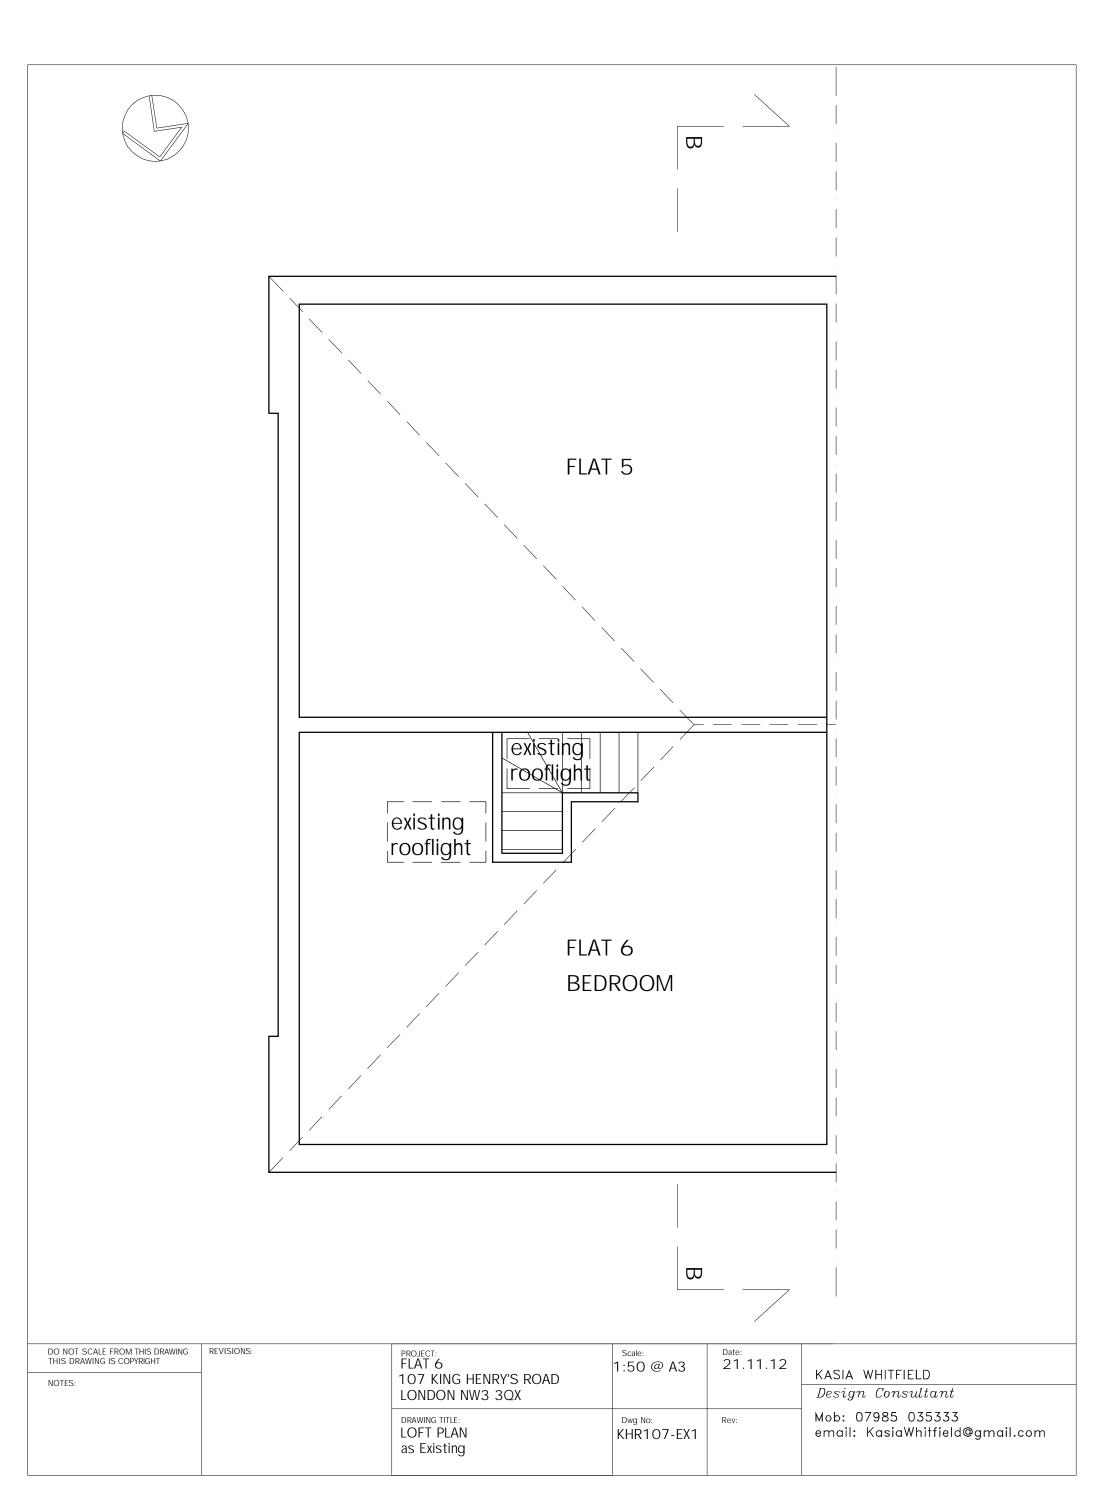

| DO NOT SCALE FROM THIS DRAWING<br>THIS DRAWING IS COPYRIGHT<br>NOTES: | REVISIONS: | PROJECT:<br>FLAT 6<br>107 KING HENRY'S ROAD<br>LONDON NW3 3QX | Scale:<br>1:100 @ A3 | Date:<br>21.11.12 | KASIA WHITFIELD  Design Consultant  Mob: 07985 035333 email: KasiaWhitfield@gmail.com |
|-----------------------------------------------------------------------|------------|---------------------------------------------------------------|----------------------|-------------------|---------------------------------------------------------------------------------------|
|                                                                       |            | DRAWING TITLE: SECTION as Existing & Proposed                 | Dwg No:<br>KHR107-3  | Rev:              |                                                                                       |