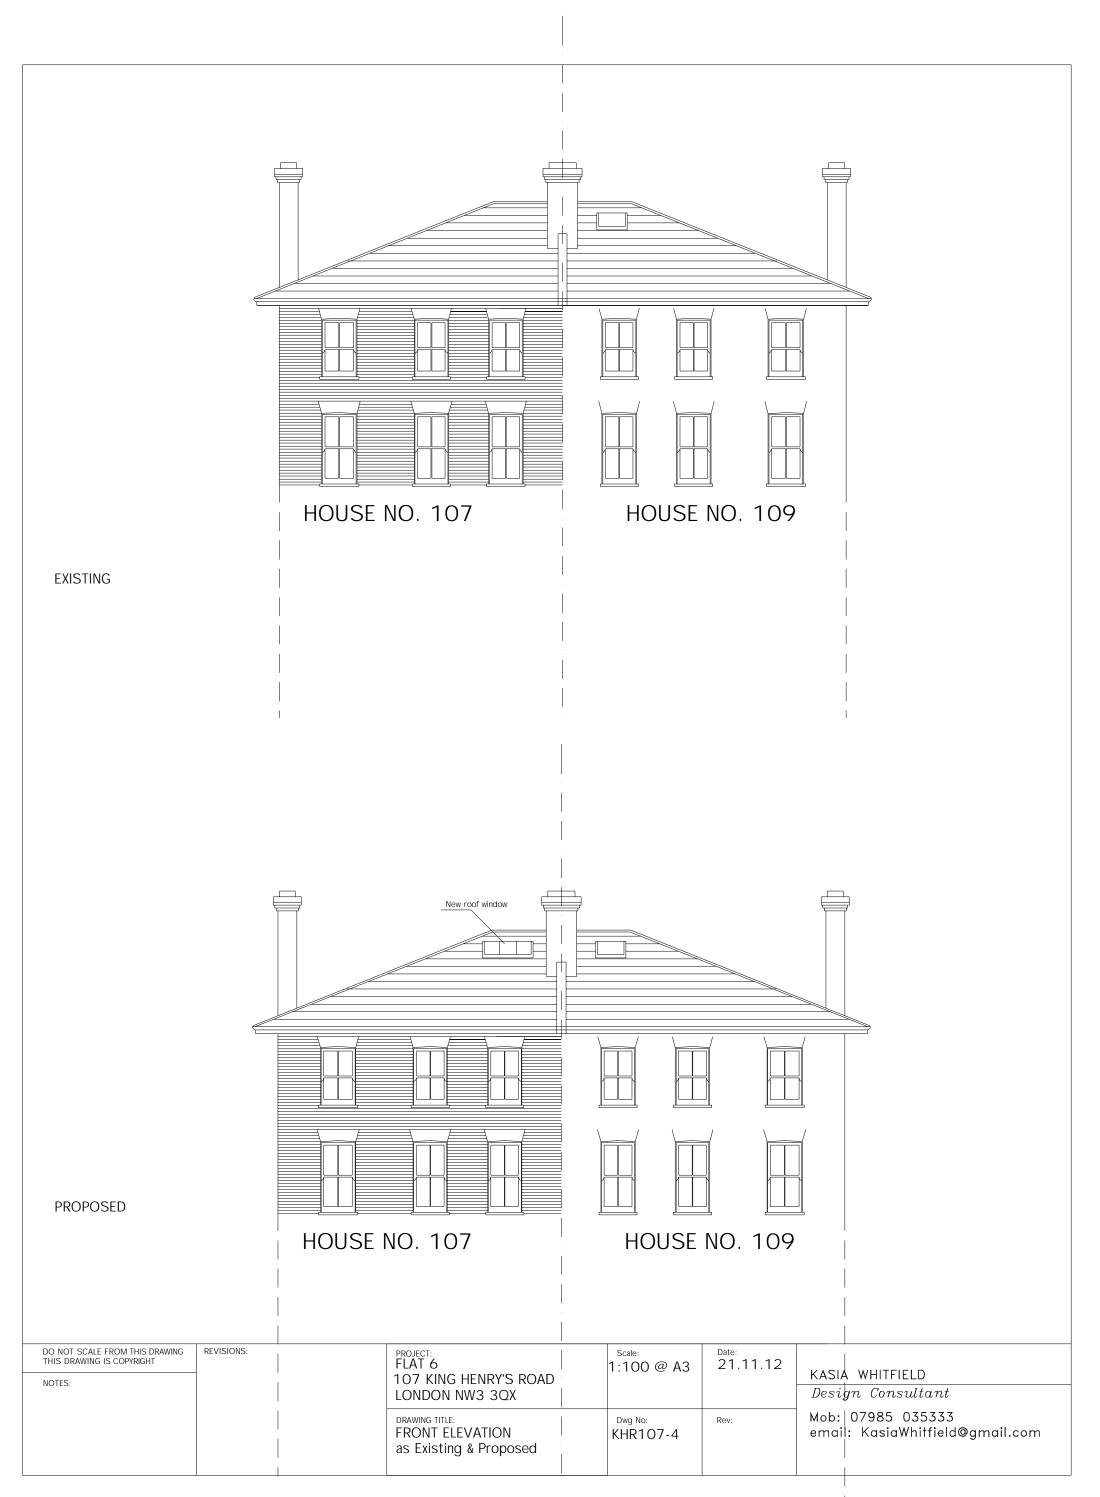

| DO NOT SCALE FROM THIS DRAWING<br>THIS DRAWING IS COPYRIGHT<br>NOTES: | REVISIONS: | PROJECT:<br>FLAT 6<br>107 KING HENRY'S ROAD<br>LONDON NW3 3QX | Scale:<br>1:100 @ A3 | Date:<br>21.11.12 | KASIA WHITFIELD  Design Consultant  Mob: 07985 035333 email: KasiaWhitfield@gmail.com |
|-----------------------------------------------------------------------|------------|---------------------------------------------------------------|----------------------|-------------------|---------------------------------------------------------------------------------------|
|                                                                       |            | DRAWING TITLE: SECTION as Existing & Proposed                 | Dwg No:<br>KHR107-3  | Rev:              |                                                                                       |