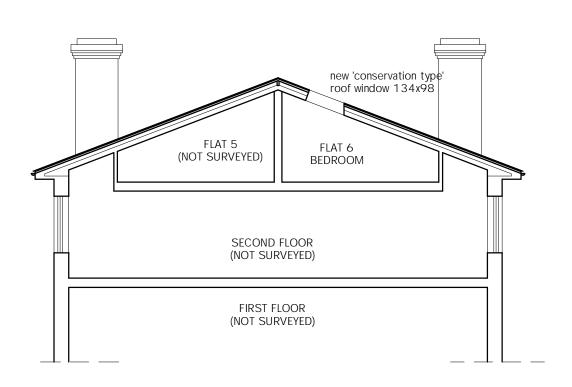

| DO NOT SCALE FROM THIS DRAWING<br>THIS DRAWING IS COPYRIGHT<br>NOTES: | REVISIONS: | PROJECT:<br>FLAT 6<br>107 KING HENRY'S ROAD<br>LONDON NW3 3QX | Scale:<br>1:100 @ A3 | Date:<br>21.11.12 | KASIA WHITFIELD  Design Consultant  Mob: 07985 035333 email: KasiaWhitfield@gmail.com |
|-----------------------------------------------------------------------|------------|---------------------------------------------------------------|----------------------|-------------------|---------------------------------------------------------------------------------------|
|                                                                       |            | DRAWING TITLE: SECTION as Existing & Proposed                 | Dwg No:<br>KHR107-3  | Rev:              |                                                                                       |