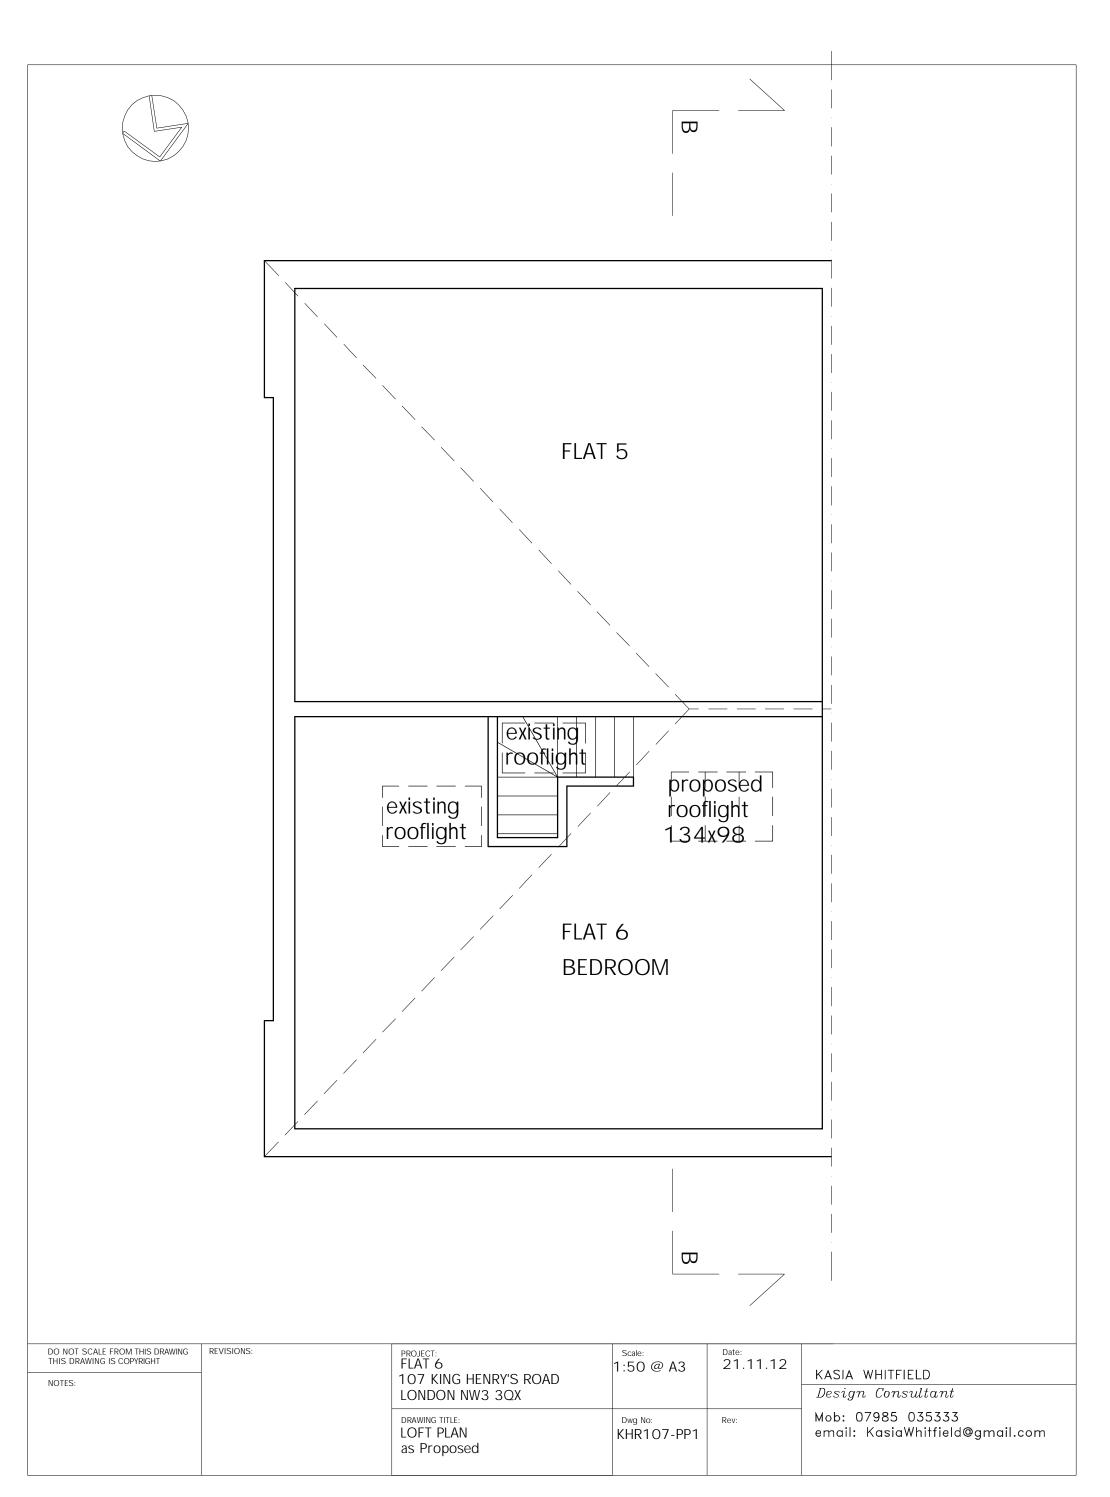

| DO NOT SCALE FROM THIS DRAWING<br>THIS DRAWING IS COPYRIGHT<br>NOTES: | REVISIONS: | PROJECT:<br>FLAT 6<br>107 KING HENRY'S ROAD<br>LONDON NW3 3QX | Scale:<br>1:100 @ A3 | Date:<br>21.11.12 | KASIA WHITFIELD  Design Consultant  Mob: 07985 035333 email: KasiaWhitfield@gmail.com |
|-----------------------------------------------------------------------|------------|---------------------------------------------------------------|----------------------|-------------------|---------------------------------------------------------------------------------------|
|                                                                       |            | DRAWING TITLE: SECTION as Existing & Proposed                 | Dwg No:<br>KHR107-3  | Rev:              |                                                                                       |