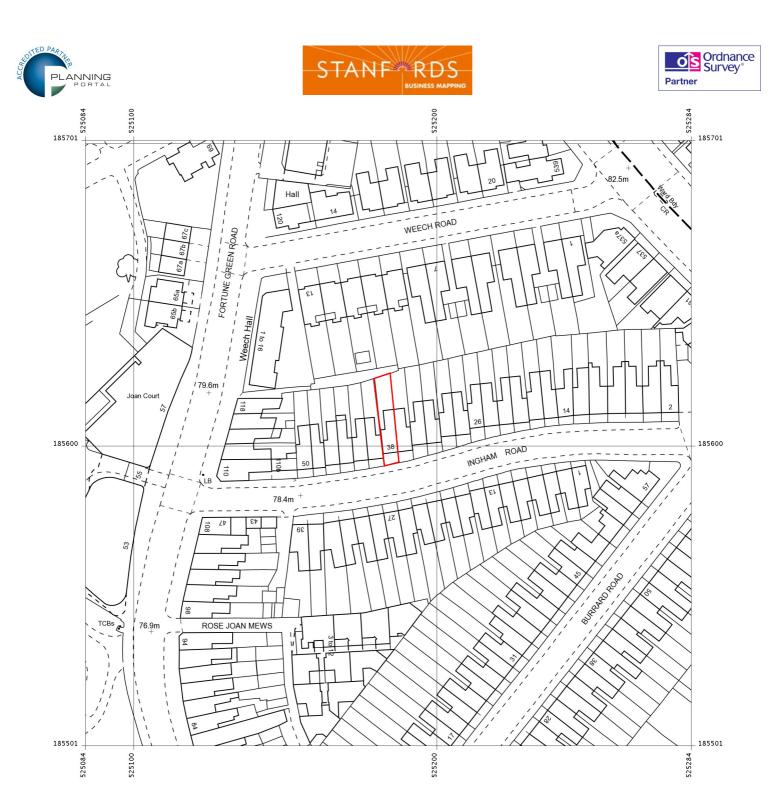

Produced 22 Nov 2012 from the Ordnance Survey National Geographic Database and incorporating surveyed revision available at this date. Reproduction in whole or part is prohibited without the prior permission of Ordnance Survey. © Crown Copyright 2012.

Ordnance Survey and the OS Symbol are registered trademarks of Ordnance Survey, the national mapping agency of Great Britain.

The representation of a road, track or path is no evidence of a right of way. The representation of features as lines is no evidence of a property boundary. Supplied by: **Stanfords** Reference: OI505031 Centre coordinates: 525184 185601

E

Metres

1:1250

40

38 INGHAM ROAD

LONDON

NW6 1DE