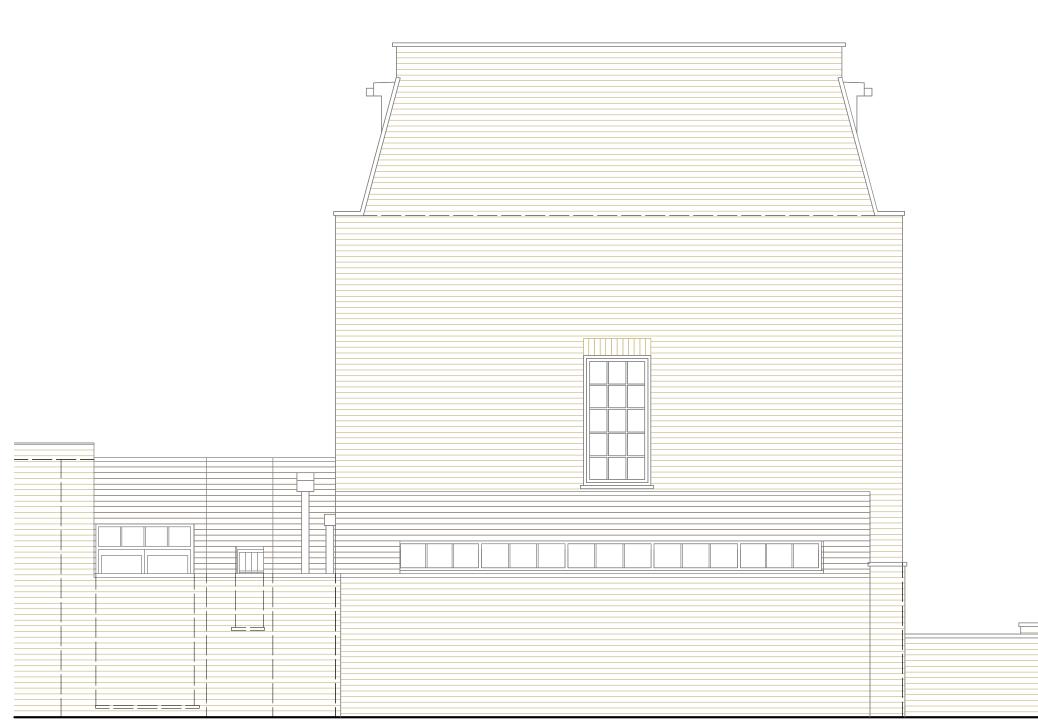

MATERIALS

West.

New ground floor windows to be high quality sealed double glazed units to match the existing windows.

SIDE ELEVATION (WEST)

not scale drawings use dimensions g drawings to be read in conjunction with the cies to be notified to the discepancies f mencing work yright 11.04 Arch

Side wall raised in recycled bricks and with concrete copings to match existing.

Recycled brick walls with zinc copings to the ground floor extensions to North and

| -     | 17.11.12           | -     |                                                                                                                       |          |
|-------|--------------------|-------|-----------------------------------------------------------------------------------------------------------------------|----------|
| rev   | rev date revision  |       |                                                                                                                       |          |
|       | 0                  | 1     | 12 Wilton Road<br>Muswell Hill<br>London N10 1LS<br>Phone 020 8444 300<br>info@1104architects.<br>www.1104architects. | .co.uk   |
| pro   | ect                |       |                                                                                                                       |          |
|       | 6 Fai<br>Lond      |       | l Gardens                                                                                                             |          |
| dra   | wing title         |       |                                                                                                                       |          |
|       | Side               | Eleva | tion (West                                                                                                            | )        |
|       | Prop               | osed  |                                                                                                                       |          |
| scal  | e<br>1:50 (        | @ A3  | date<br>17.11.12                                                                                                      |          |
| job ı | <sup>10.</sup> 294 |       | drawing no.<br>123                                                                                                    | rev<br>- |