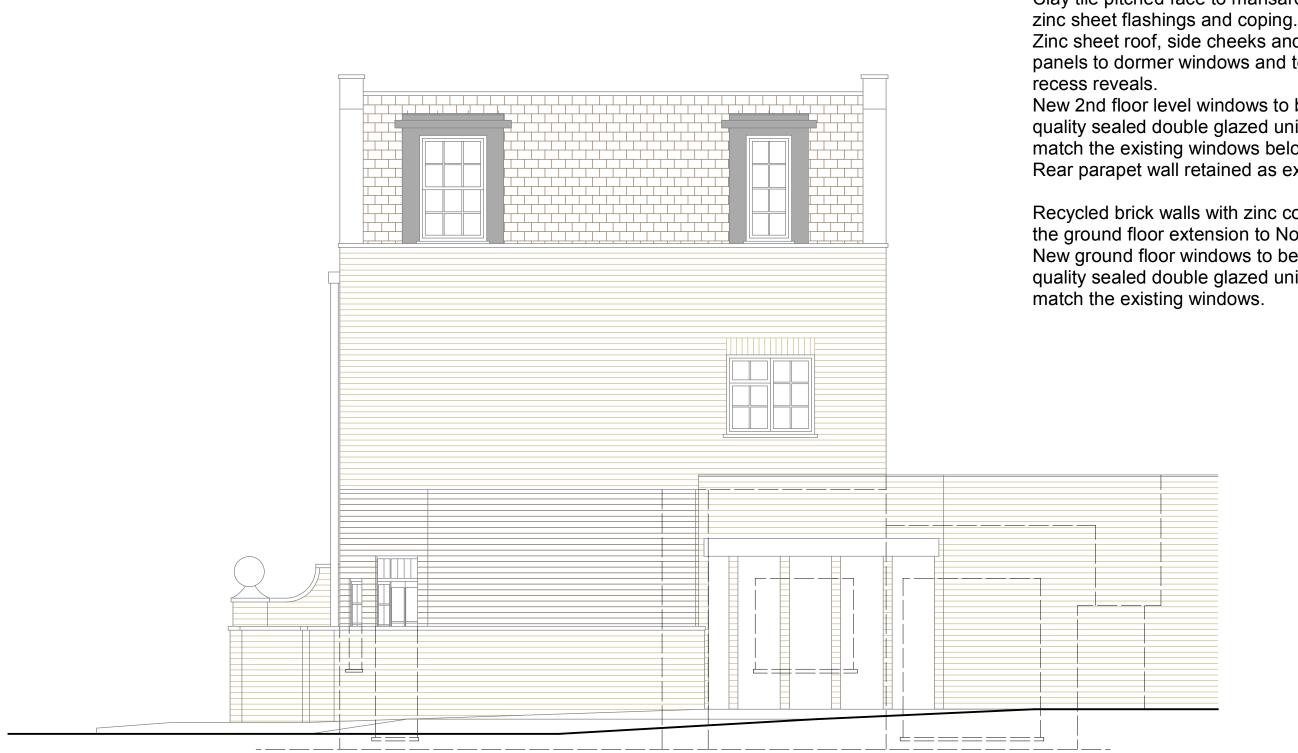

## **REAR ELEVATION (NORTH)**

rawings to be read in conjund nencing worl yright 11.04 Arc

Clay tile pitched face to mansard roof with Zinc sheet roof, side cheeks and front side panels to dormer windows and terrace

MATERIALS

New 2nd floor level windows to be high quality sealed double glazed units to match the existing windows below. Rear parapet wall retained as existing.

Recycled brick walls with zinc copings to the ground floor extension to North. New ground floor windows to be high quality sealed double glazed units to