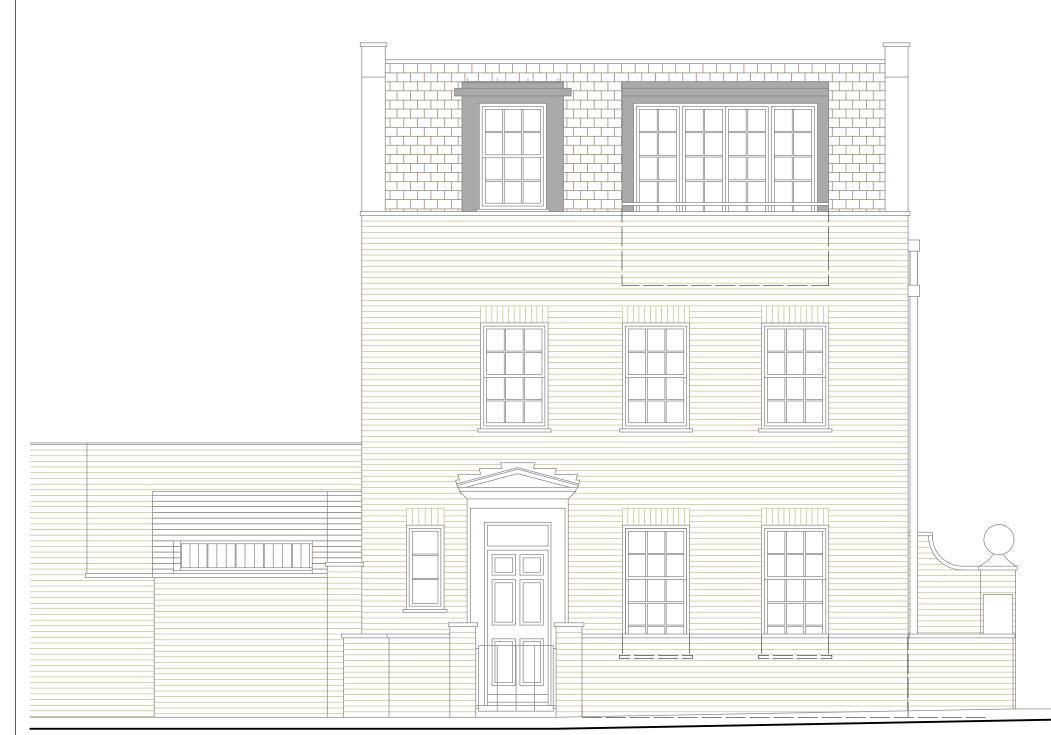

MATERIALS zinc sheet flashings and coping. recess reveals.

New 2nd floor level windows to be high quality sealed double glazed units to match the existing windows below. Front parapet wall retained as existing.

Recycled brick walls with zinc copings to the ground floor extension to West. New ground floor windows to be high quality sealed double glazed units to match the existing windows.

## **FRONT ELEVATION (SOUTH)**

rawings to be read in conjunction with the discepancies mencing work yright 11.04 Arc

Clay tile pitched face to mansard roof with Zinc sheet roof, side cheeks and front side panels to dormer windows and terrace

| $\vdash$                                                                           |                |                |                    | -+       |
|------------------------------------------------------------------------------------|----------------|----------------|--------------------|----------|
|                                                                                    |                |                |                    | _        |
|                                                                                    |                |                |                    |          |
|                                                                                    |                |                |                    |          |
|                                                                                    |                |                |                    |          |
|                                                                                    |                |                |                    |          |
|                                                                                    |                |                |                    |          |
|                                                                                    |                |                |                    |          |
|                                                                                    |                |                |                    |          |
| -                                                                                  | 17.11.12       | Planning Issue |                    |          |
| rev                                                                                | date           | revision       |                    |          |
| Muswell Hill<br>London N10 1LS<br>Phone 020 8444 3000<br>Info@1104architects.co.uk |                |                |                    |          |
| project                                                                            |                |                |                    |          |
| 6 Fairhazel Gardens<br>London                                                      |                |                |                    |          |
| drawing title                                                                      |                |                |                    |          |
| Front Elevation (South)                                                            |                |                |                    |          |
| Proposed                                                                           |                |                |                    |          |
| scal                                                                               | e<br>1:50 (    | D A3           | date<br>17.11.12   |          |
| job                                                                                | job no.<br>294 |                | drawing no.<br>120 | rev<br>- |