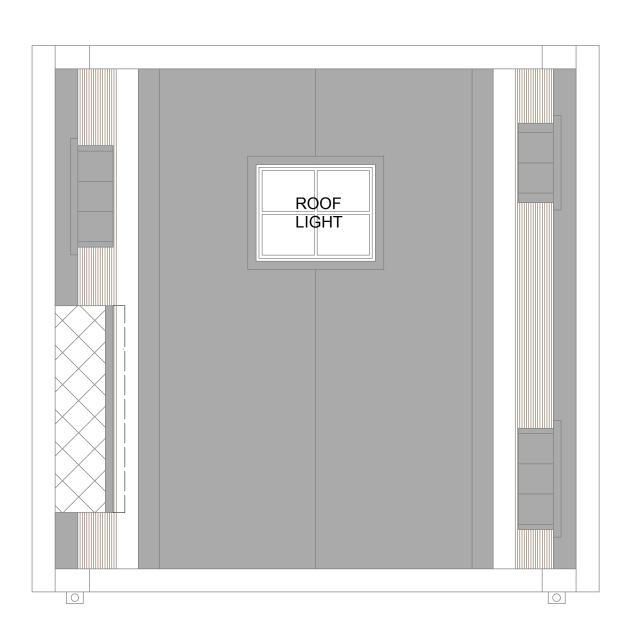

## **ROOF PLAN**

## **MATERIALS**

Clay tile pitched faces to mansard roofs front and rear with zinc sheet flashings and coping.

Zinc sheet roof, side cheeks and front side panels to dormer windows and terrace recess reveals.

Front and rear parapet walls retained as existing.

Side walls raised in recycled bricks and with concrete copings to match existing. Single ply membrane to flat roof above and behind mansards.

o not scale drawings use dimensions given Il drawings to be read in conjunction with the secification; ny discepancies to be notified to the architect before