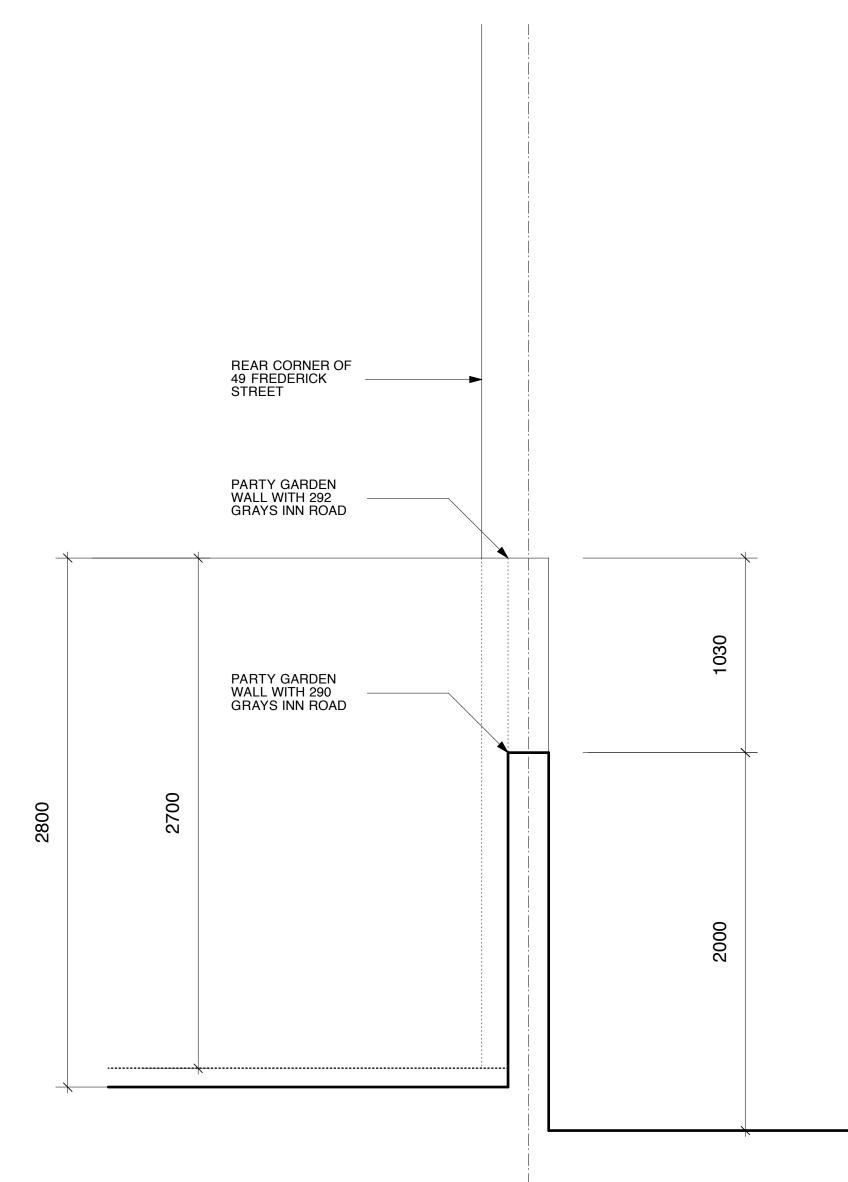

| project5<br>ARCHITECTURE | PROJECT 5<br>ARCHITECTURE LLP<br>8 Waterson Street<br>London E2 8HL | job title<br>49 FREDERICK STREET, LONDON WC1X 0NB        | scale<br>1:20 @ A3   | drawn<br>XX   | drawing no.<br>6214-FS49-SK01 |
|--------------------------|---------------------------------------------------------------------|----------------------------------------------------------|----------------------|---------------|-------------------------------|
|                          | T: +44 (0)20 7739 9131                                              | drawing<br>SECTION THROUGH PARTY GARDEN WALLS - EXISTING | date<br>OCTOBER 2012 | checked<br>XX |                               |