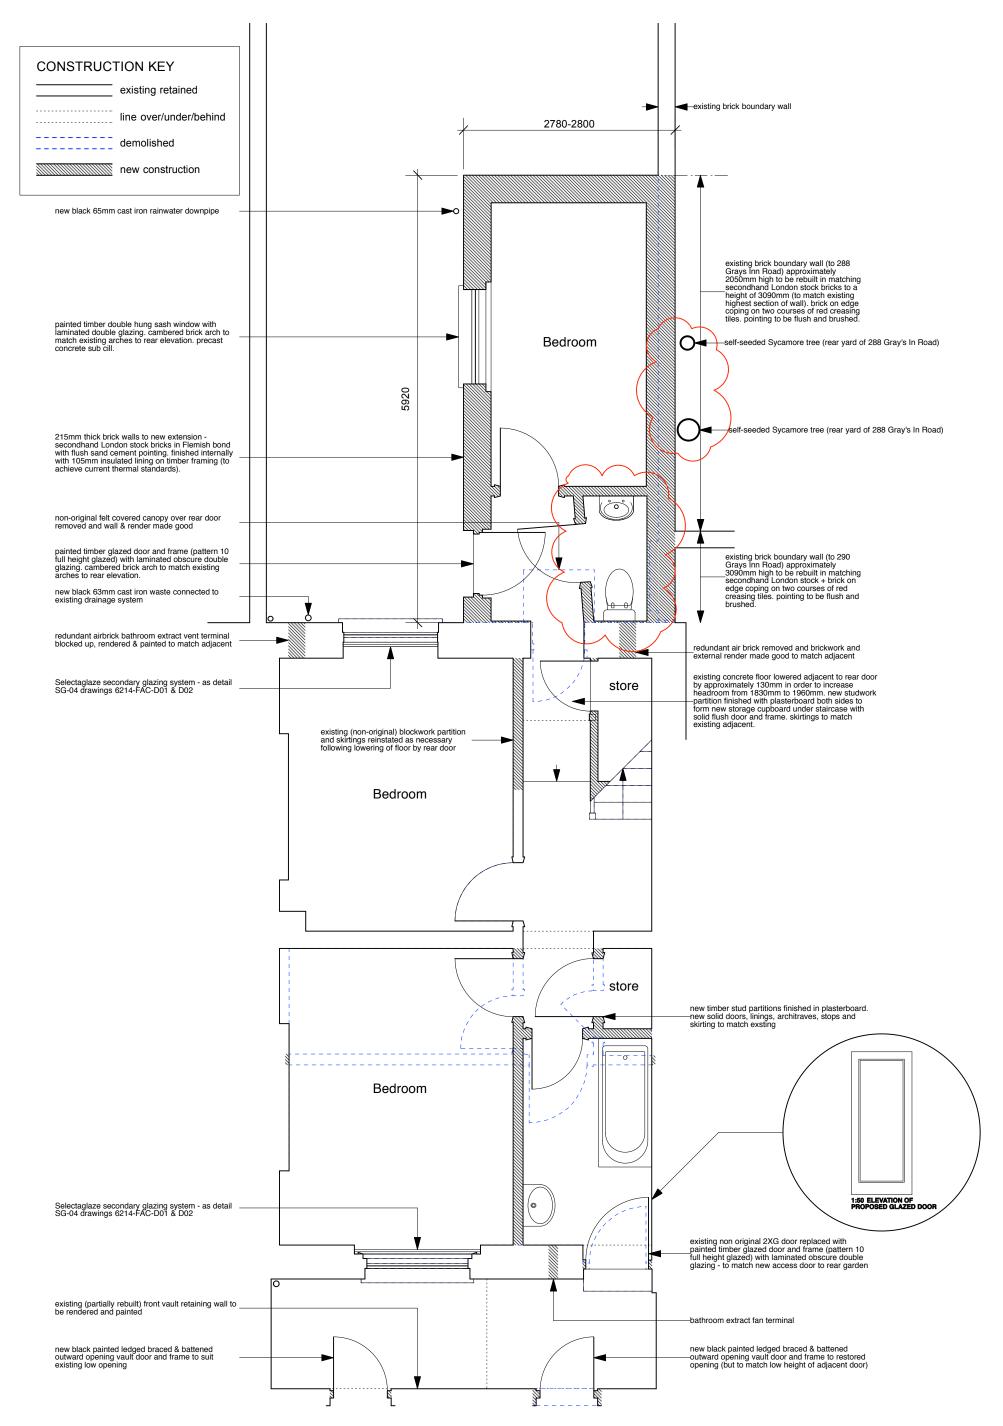

.

REV D (21/11/12) - cloakroom layout reversed and trees to adjoining garden added

|                     | PROJECT 5<br>HITECTURE LLP<br>3 Waterson Street<br>London E2 8HL | job title<br>49 FREDERICK STREET, LONDON WC1X 0NB | <sup>scale</sup><br>1:50 @ A3 | <sup>drawn</sup><br>PS | drawing no.<br>6214-FS49-P01D |
|---------------------|------------------------------------------------------------------|---------------------------------------------------|-------------------------------|------------------------|-------------------------------|
| ARCHITECTURE F: +44 | T: +44 (0)20 7739 9131                                           | <sup>drawing</sup><br>BASEMENT PLAN - PROPOSED    | <sub>date</sub><br>JULY 2012  | checked                |                               |