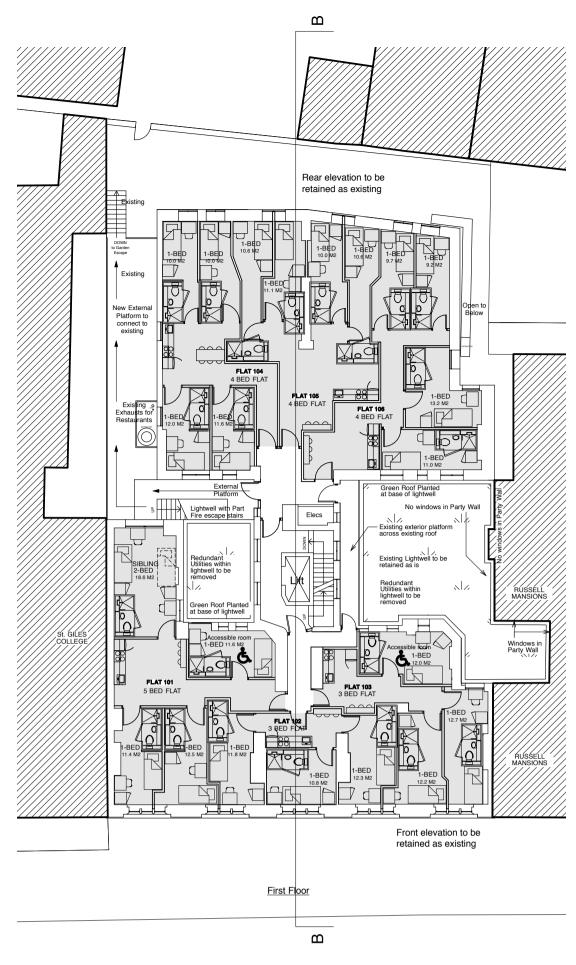

- Lightwells to remain as existing

No dimension should be scaled off this drawing Site dimensions must be checked before manufacture. If in doubt please ask.

Notes:

| F<br>E<br>D<br>C<br>B<br>A | 24.9.2012<br>07.9.2012<br>18.7.2012<br>13.7.2012<br>12.4.2012 | Planning Issue<br>Layout Updated<br>Window details added<br>General Update<br>Green roof annotated<br>Plant equipment shown |         |  |  |
|----------------------------|---------------------------------------------------------------|-----------------------------------------------------------------------------------------------------------------------------|---------|--|--|
| lett                       | er date                                                       | revision                                                                                                                    | initial |  |  |
| date March 2012            |                                                               |                                                                                                                             |         |  |  |
| job                        | job name                                                      |                                                                                                                             |         |  |  |
| Southampton Row, London    |                                                               |                                                                                                                             |         |  |  |
| title                      | )                                                             |                                                                                                                             |         |  |  |