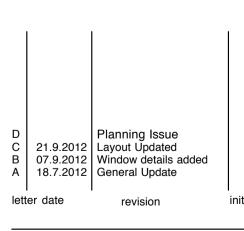

SCALE (metres)

- No change at or near any existing light wells

- Lightwells to remain as existing

No dimension should be scaled off this drawing Site dimensions must be checked before manufacture. If in doubt please ask.

Notes:

## **GENERAL NOTES:**

**39** FLATS TOTAL - **154** BED **12** - Accessible rooms **(8%)** 

BUILDINGS TO INCLUDE COMPREHENSIVE FIRE SYSTEM FIRE PROTECTION - WITH SPRINKLERS FIRE ALARM SYSTEM - FULLY ADDRESSABLE



date March 2012

job name

Southampton Row, London

Proposed - Third & Fourth Floor Plans

ale

1:100 @ A1 job no. drawing no.

Casson Conder Partnership Architects
29a Thurloe Place London SW7 2HQ Tel 020 7584 4581

G105D