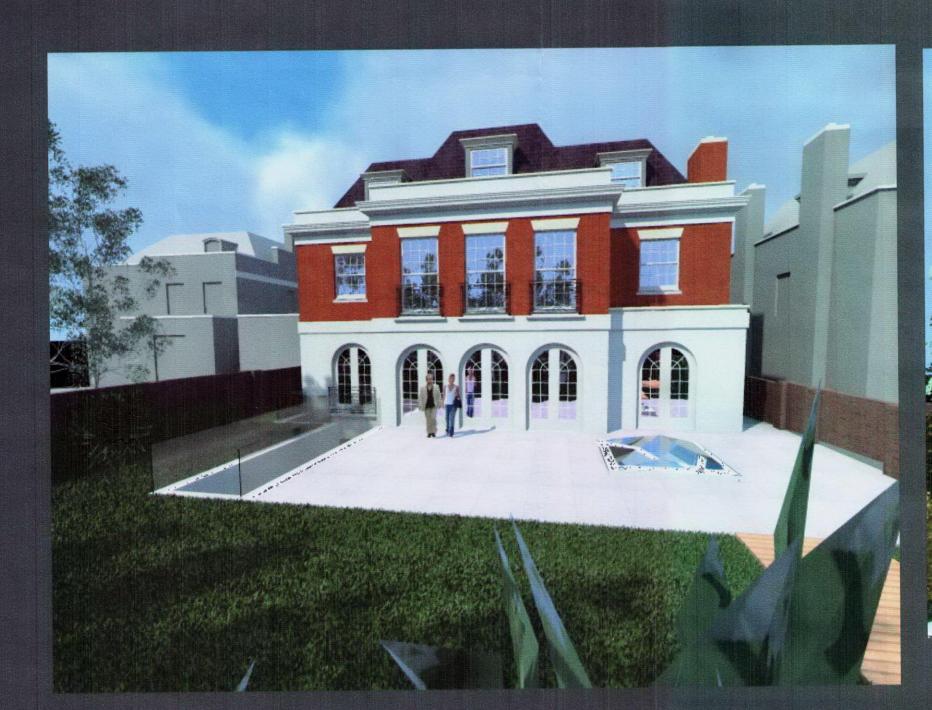

REAR VIEW TAKEN FROM SUN DECK AREA

STREET ELEVATION SHOWING NEIGHBOURING PROPERTIES

REAR VIEW TAKEN FROM BENEATH TREES

FRONT VIEW TAKEN FROM AVENUE ROAD

DRAWING NOT TO BE UESED OTHER THAN THE PURPOSE FOR WHICH IT WAS PREPARED.
IT S SUPPLIED WITHOUT LIABILITY FOR ERRORS OR OMMISSIONS.
DO NOT SCALE FROM THE DRAWING. ALL DIMENSIONS ARE TO BE CHECKED ON SITE