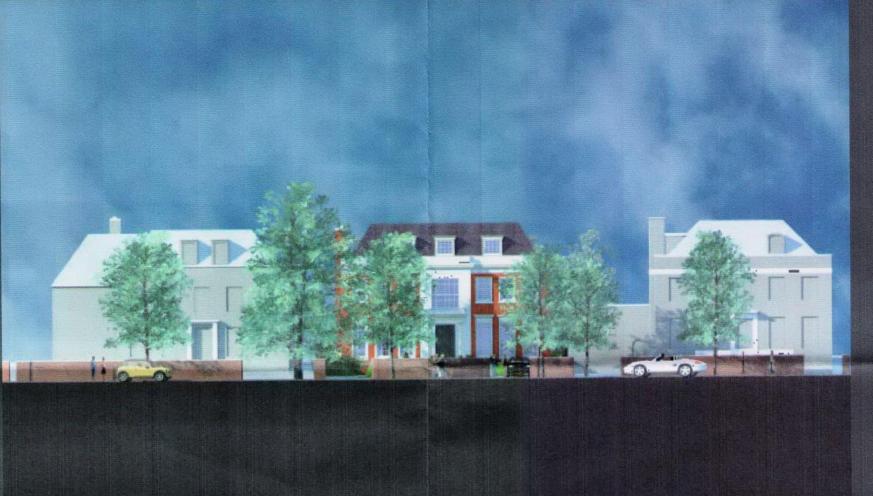

REAR VIEW TAKEN FROM SUN DECK AREA

STREET ELEVATION SHOWING NEIGHBOURING PROPERTIES

REAR VIEW TAKEN FROM BENEATH TREES

FRONT VIEW TAKEN FROM AVENUE ROAD

DRAWING NOT TO BE UESED OTHER THAN THE PURPOSE FOR WHICH IT WAS PREPARED.
IT S SUPPLIED WITHOUT LIABILITY FOR ERRORS OR OMMISSIONS.
DO NOT SCALE FROM THE DRAWING. ALL DIMENSIONS ARE TO BE CHECKED ON SITE