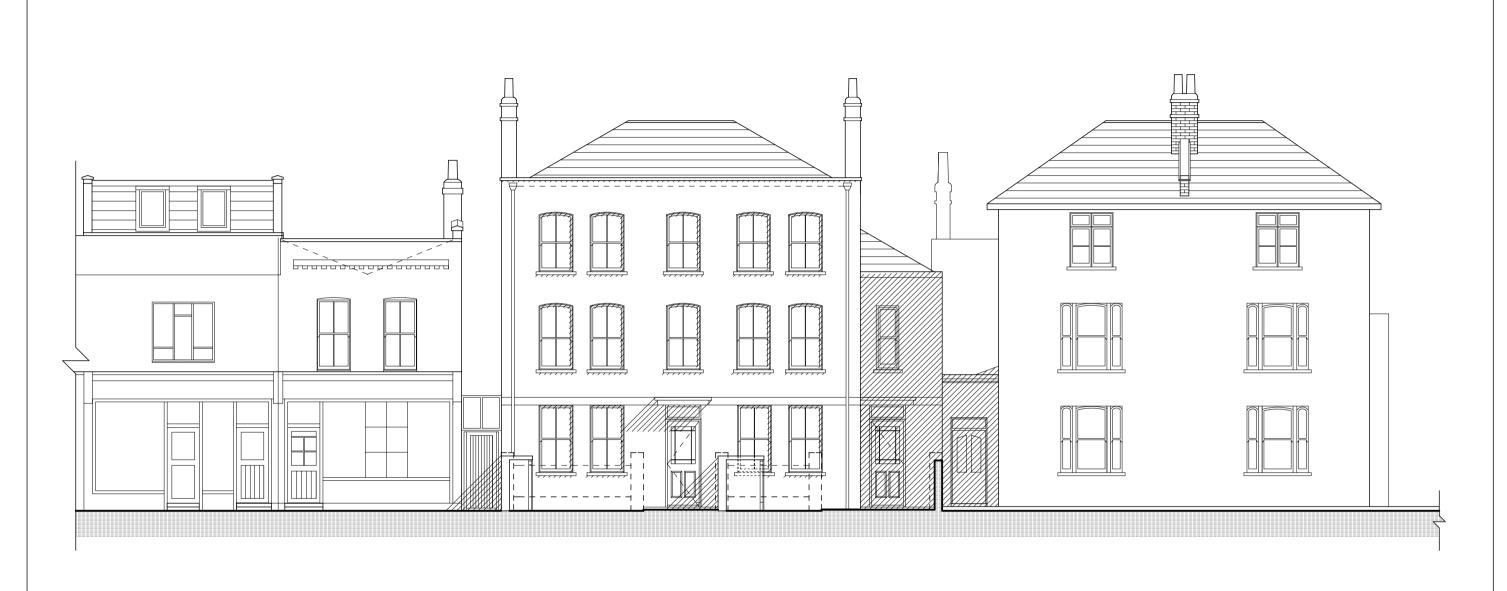

5 Mansfield Road 7 Mansfield Road 9 Mansfield Road 11 Mansfield Road 13 Mansfield Road 15 Mansfield Road

0 1m 5m 10m

| right | Project                                              | 9-11 Mansfield Road | Reference<br>Number | 1004-B      | 4-131 I      | =  |  |
|-------|------------------------------------------------------|---------------------|---------------------|-------------|--------------|----|--|
|       | Client                                               | Mr. & Mrs. Hauser   | Date Jun 12         | Scale 1:100 | Drawing size | A3 |  |
|       | Drawing Drawage of Newth Flowetiers / Continue D. D. |                     |                     |             |              |    |  |

Proposed North Elevation / Section D-D through front yard Illustration