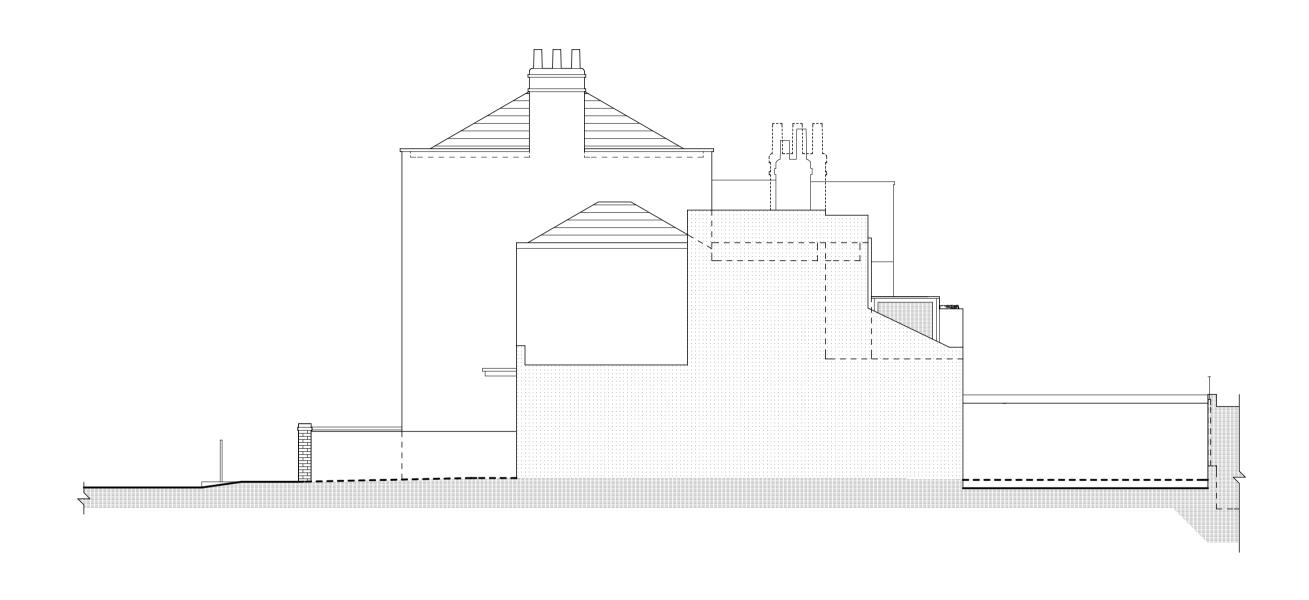

| ight | Project c                                    | 9-11 Mansfield Road | Reference<br>Number | 1004-B      | A-130 G         |  |
|------|----------------------------------------------|---------------------|---------------------|-------------|-----------------|--|
|      | Client                                       | Mr. & Mrs. Hauser   | Date Jun 12         | Scale 1:100 | Drawing size A3 |  |
| _    | Drawing Proposed West Elevation Illustration |                     |                     |             |                 |  |