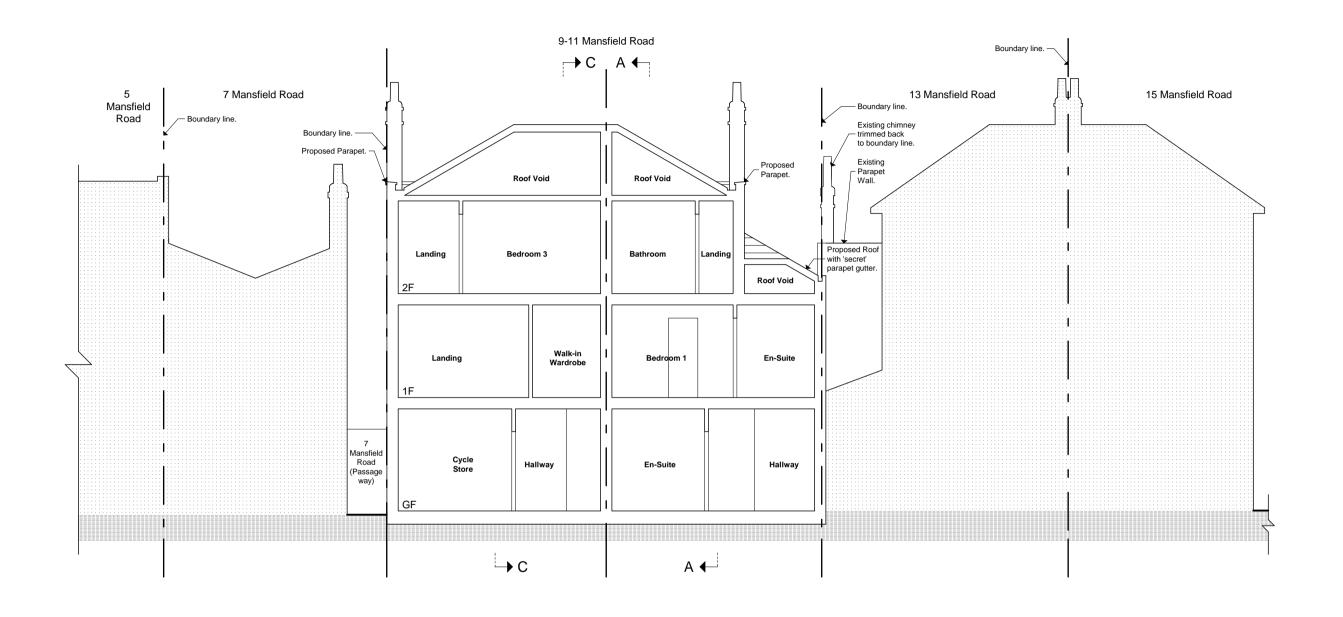

## NOTES.

Please note that all dimensions must be checked on site and not scaled off this drawing.

Planning Consent:
Until planning consent has been granted and all conditions contained in that consent
complied with, no building works whatsoever should be undertaken. Any building works
started beforehand are entirely at Client's own risk.

Building Regulations (Notice of Passing of Plans) Until unconditional approval of plans has been issued by Building control (The Council's District Surveyors Service), all works undertaken beforehand are entirely at Client's own risk. District Surveyors frequently require amendments to submitted plans, and any such changes or changes arising from different presumed site conditions, can radically affect building procedures.

Therefore we do not reco