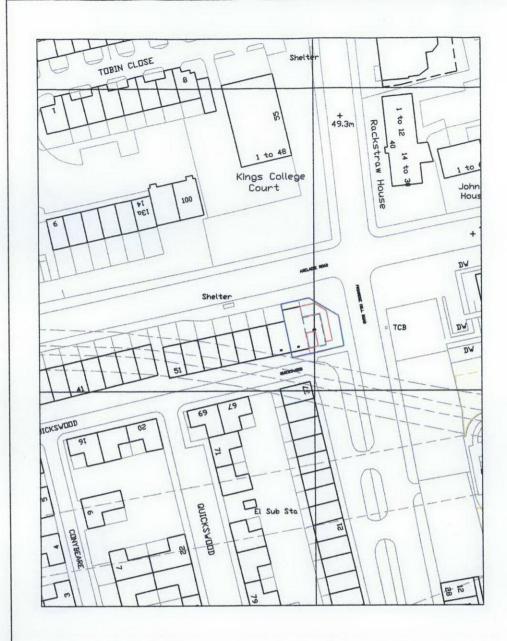

## **LOCATION PLAN 1:1250**

0 5 10 20 30<sub>m</sub>

APPLICANT
MR A. SIMMONDS

PROJECT
65A QUICKSWOOD, LONDON, NW3

Drawing Title

LOCATION PLAN AND SITE PLAN

 Planning Drawing Number
 Revision

 Fig 1
 00

 Scale
 Date

 1:1250 And 1:200@A3
 Nov 2012