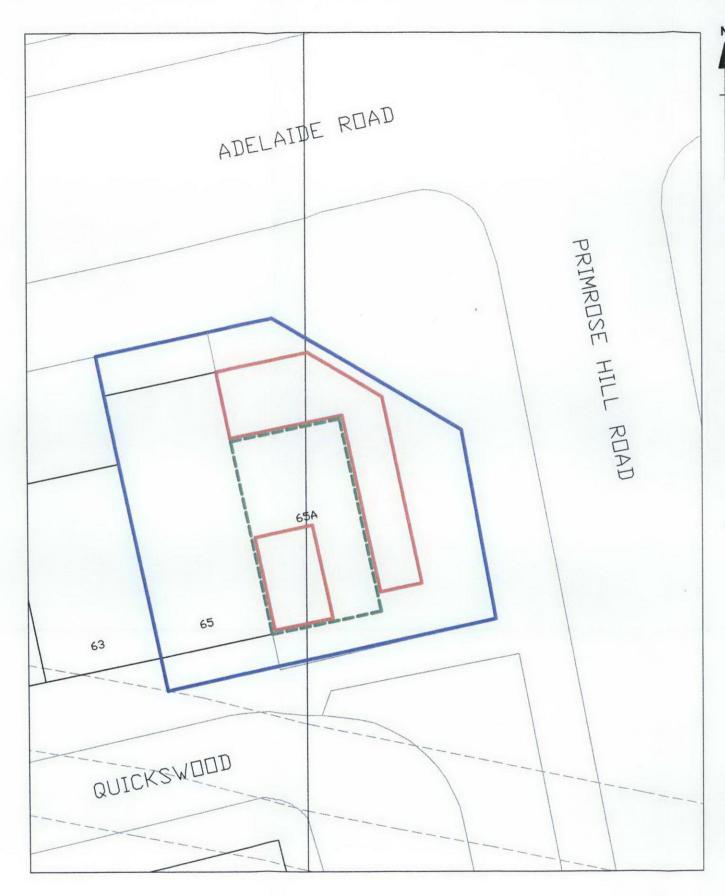

## SITE PLAN 1:200

Key:

APPLICATION SITE PROPOSED DEVELOPMENT

PROPOSED CHANGE OF USE FROM GARAGE TO BEDROOM

ADJOINING LAND OWNED BY THE APPLICANT

LAND PREVIOUSLY
APPROVED FOR PLANNING

© COPYRIGHT ADRIAN SALT AND PANG LTD

APPLICANT
MR A. SIMMONDS

PROJECT
65A QUICKSWOOD, LONDON, NW3

Drawing Title

LOCATION PLAN AND SITE PLAN

 Planning Drawing Number
 Revision

 Fig 1
 00

 Scale
 Date

 1:1250 And 1:200@A3
 Nov 2012