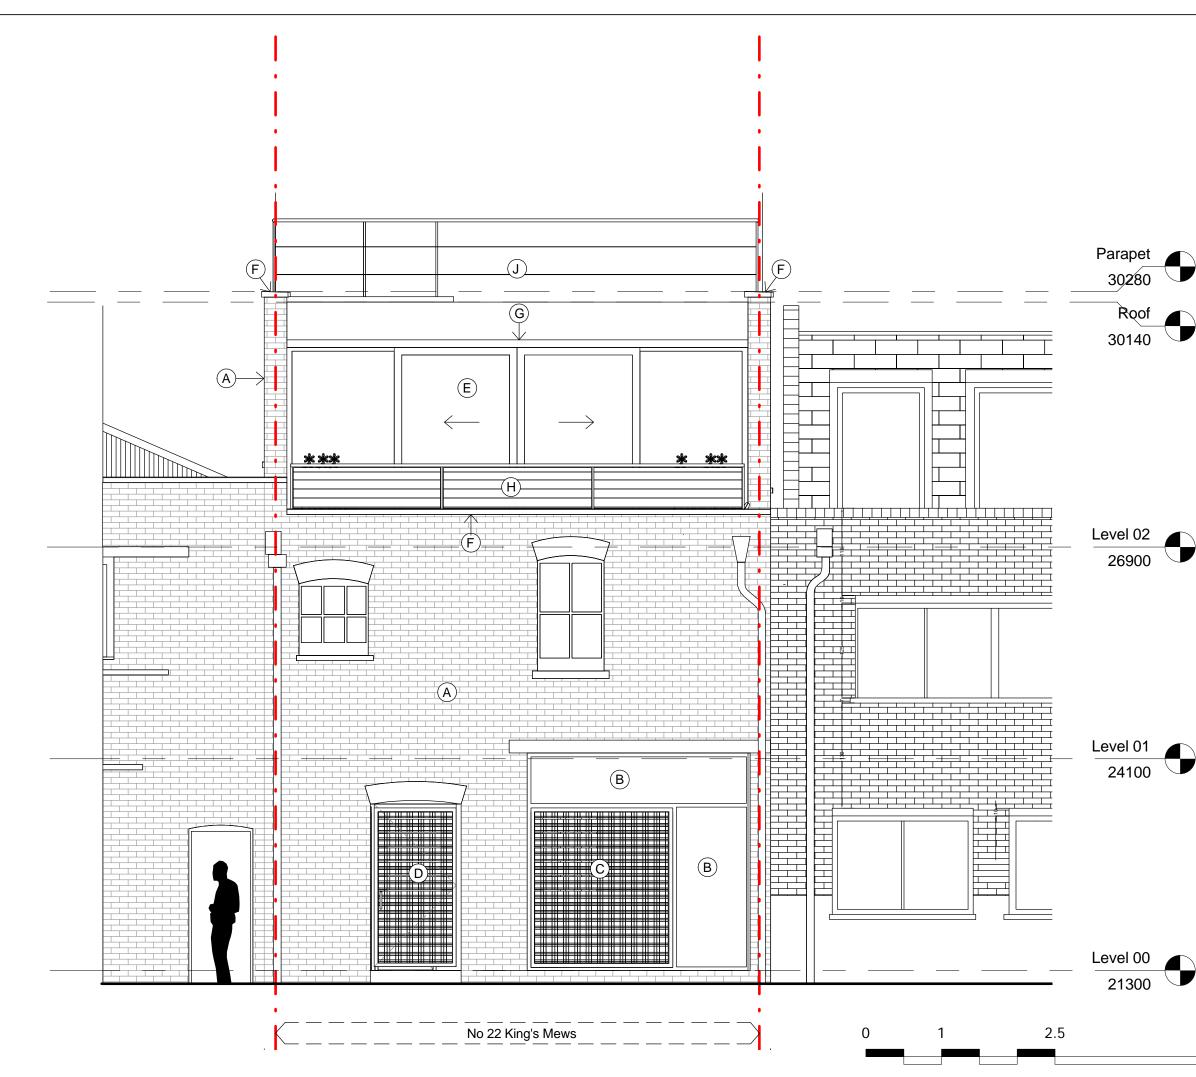

## Materials List

- A Brickwork
- B Flat Metal Panel
- C Stainless Steel Woven Mesh Panel
- D Stainless Steel Woven Mesh Gates
- E Aluminium PPC Framed Windows
- F Precast Concrete Coping
- G Aluminium PPC facia
- H Stainless Steel Tubular Handrail
- Galv Tubular Steel and wire safety Rail J
- K Galv Access Stair
- L Aluminum PPC framed Windows Obscure Glazed Aluminium Framed patent Roof Glazing
- N Existing Brickwork

Ν

5

30280

Roof

30140

| Rev                                                                                                                                                                                                                                                                                                                                        | Planning Application<br>Description | 21/11/2012<br>Date |
|--------------------------------------------------------------------------------------------------------------------------------------------------------------------------------------------------------------------------------------------------------------------------------------------------------------------------------------------|-------------------------------------|--------------------|
| BICHANAN ASSOCIATES<br>Erchitects + Interior designers<br>BUCHANAN ASSOCIATES<br>BUCHANAN ASSOCIATES |                                     |                    |
| Client                                                                                                                                                                                                                                                                                                                                     |                                     |                    |
| Queens Gate Holdings Ltd                                                                                                                                                                                                                                                                                                                   |                                     |                    |
| Project<br>22 King's Mews<br>London<br>WC1N 2JB                                                                                                                                                                                                                                                                                            |                                     |                    |
| Title<br>Proposed West Elevation                                                                                                                                                                                                                                                                                                           |                                     |                    |
| Scale<br>1:                                                                                                                                                                                                                                                                                                                                | 50 @ A3                             |                    |
| Date<br>14/1                                                                                                                                                                                                                                                                                                                               | 1/12                                |                    |
| Projec<br>0645                                                                                                                                                                                                                                                                                                                             |                                     | Rev                |
|                                                                                                                                                                                                                                                                                                                                            |                                     |                    |