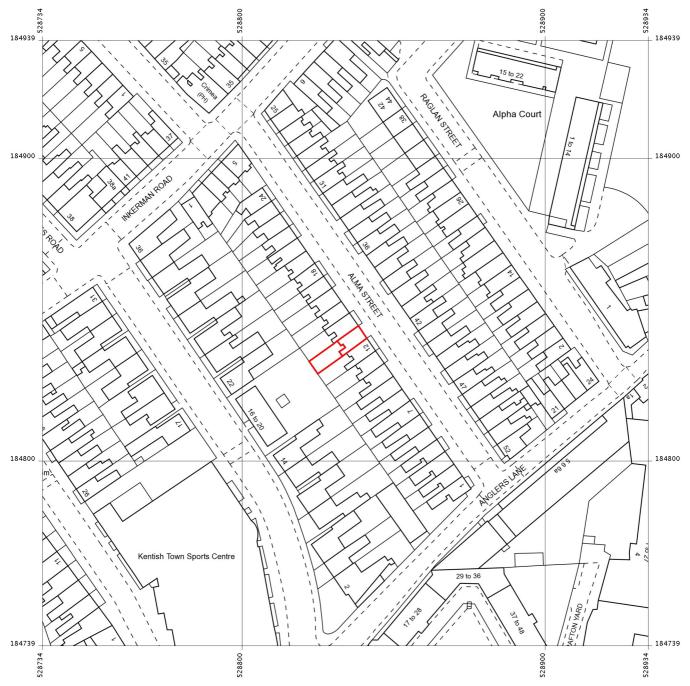

Produced 22 Oct 2012 from the Ordnance Survey National Geographic Database and incorporating surveyed revision available at this date. Reproduction in whole or part is prohibited without the prior permission of Ordnance Survey. © Crown Copyright 2012.

Ordnance Survey and the OS Symbol are registered trademarks of Ordnance Survey, the national mapping agency of Great Britain.

The representation of a road, track or path is no evidence of a right of way. The representation of features as lines is no evidence of a property boundary.

13 ALMA STREET

Supplied by: **Stanfords** Reference: Ol489139 Centre coordinates: 528834 184839