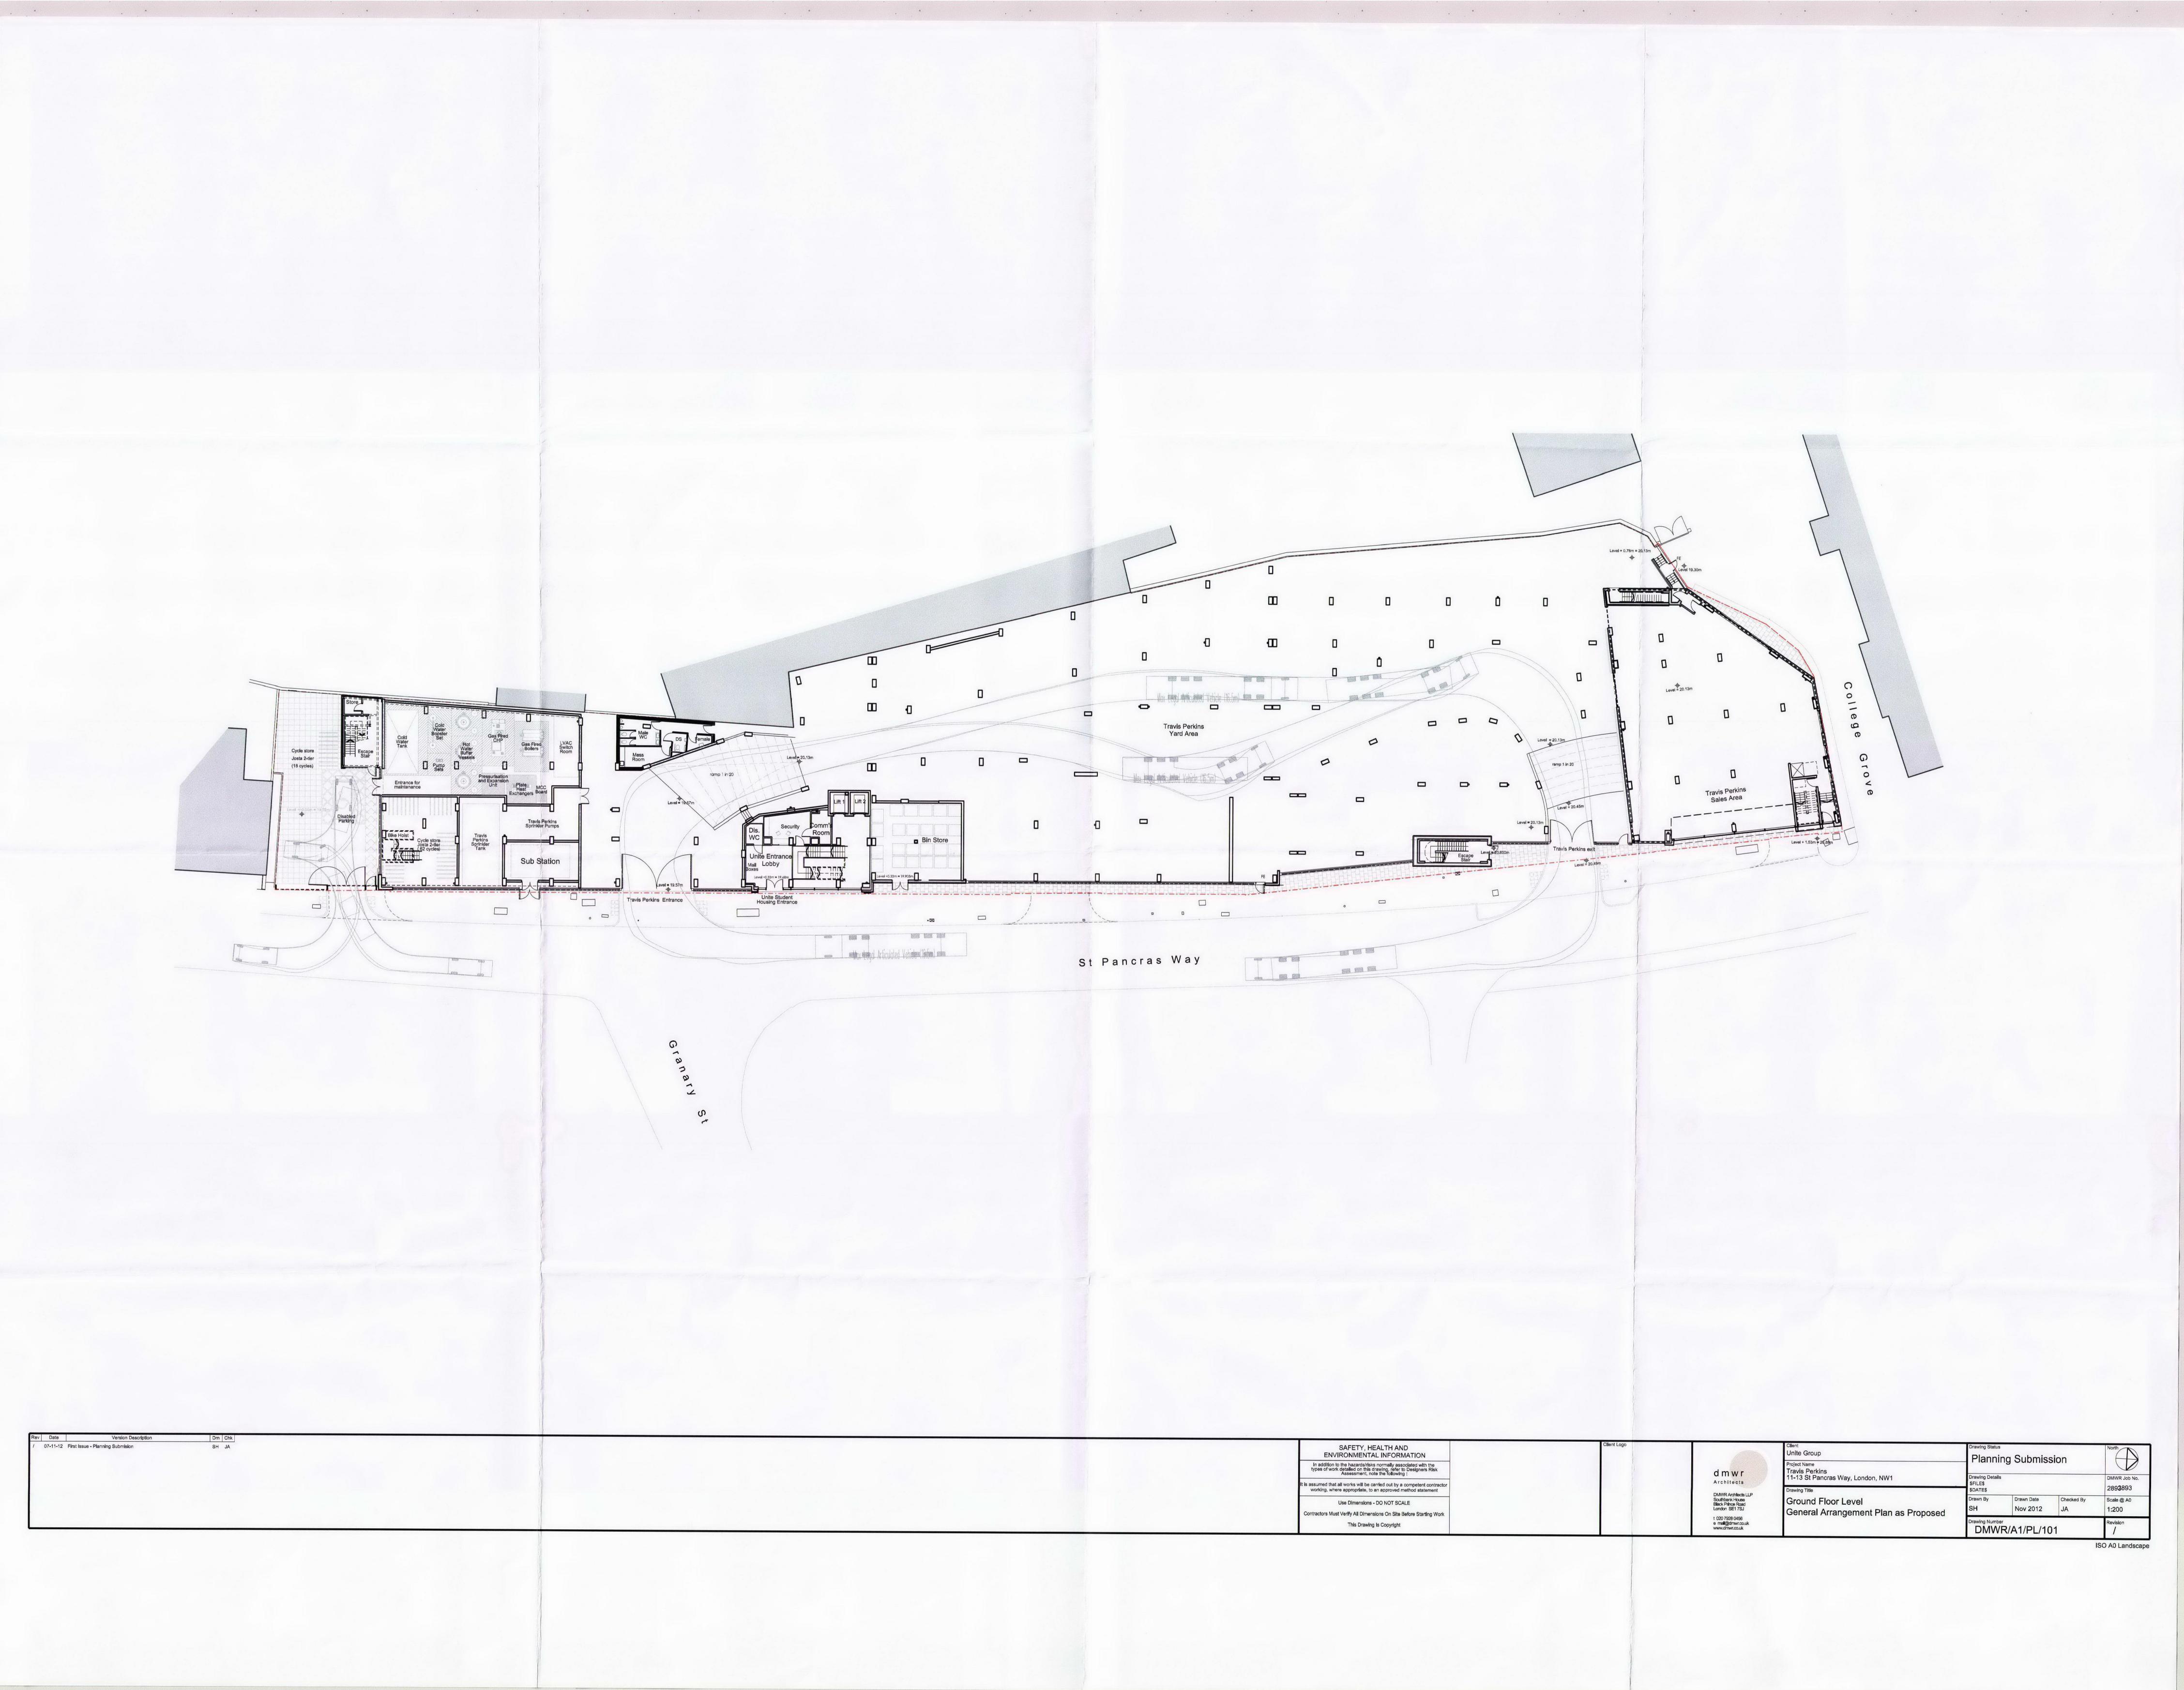

| P | Ground Floor Level<br>General Arrangement Plan as Proposed          | Drawing Number<br>DMWR/A1/PL/101                            |                        |                  | Revision            |
|---|---------------------------------------------------------------------|-------------------------------------------------------------|------------------------|------------------|---------------------|
|   |                                                                     | Drawn By<br>SH                                              | Drawn Date<br>Nov 2012 | Checked By<br>JA | Scale @ A0<br>1:200 |
|   | Drawing Title                                                       | \$DATE\$                                                    |                        |                  | 289 <b>2</b> 893    |
|   | Project Name<br>Travis Perkins<br>11-13 St Pancras Way, London, NW1 | Drawing Status Planning Submission Drawing Details \$FILE\$ |                        | DMWR Job No.     |                     |
|   | Client<br>Unite Group                                               |                                                             |                        | sion             | North               |