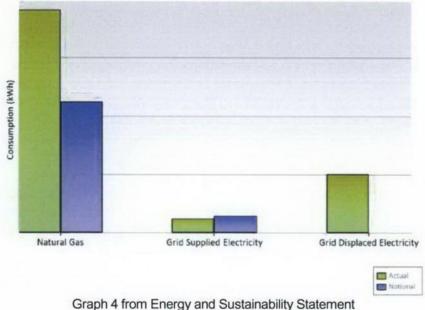

The results provide nearly a 20% improvement over the London Plan 2011 requirement for a 25% reduction in CO<sub>2</sub> and so vastly exceeds current planning requirements.

The original Energy and Sustainability report (rev G) issued in March 2011, formed part of the planning application submission which did not include any solar PV panels. The modelling and calculations undertaken showed that the electricity generated by the Combined Heat and Power (CHP) unit alone would surpass the electrical demands of the site and result in surplus energy being export to the grid (section 8.5).

The results showed that the development would consume around 250,000 kWh of electricity per annum. The CHP would generate approximately 805,000 kWh of electricity per annum, meaning that nearly 555,000 kWh of surplus electricity would be exported to the grid. Even if the consumption from unregulated sources is taken into account, 181,000 kWh of electricity would still be exported to the grid. This would mean that any additional electricity generated from PV would not be consumed on site and exported directly to the grid which would not directly benefit the development in terms of Returns on Investments (ROI) and CO<sub>2</sub> savings.