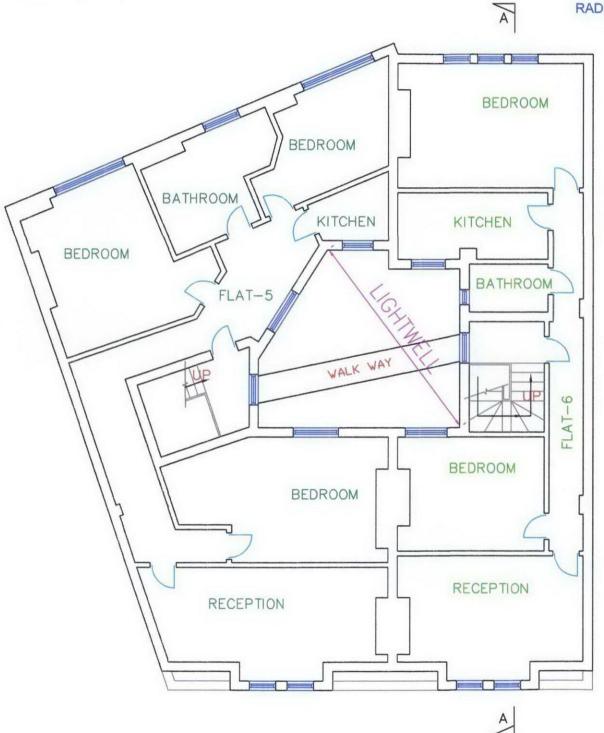

SCALE

62 BELLAMY DRIVE STANMORE MIDDLESEX HA7 2DA TEL:0208 907 3590 FAX:0208 907 7332

WEB SITE: www.homesdesignltd.co.uk
EMAIL: info@homesdesignltd.co.uk

| E | title EXISTING PLANS (SHEET-3)                         |      |       |       |   |    |
|---|--------------------------------------------------------|------|-------|-------|---|----|
|   | contract no.                                           |      | scale | 1:200 | @ | A4 |
|   | HD                                                     | -567 |       | 1:100 | @ | АЗ |
|   | project<br>165-167 HAVERSTOCK HILL -<br>LONDON NW3 4QT |      |       |       |   |    |
|   | drawing no HD-567/4002                                 |      |       |       |   |    |
|   | rev.:                                                  |      |       | 2012  |   |    |