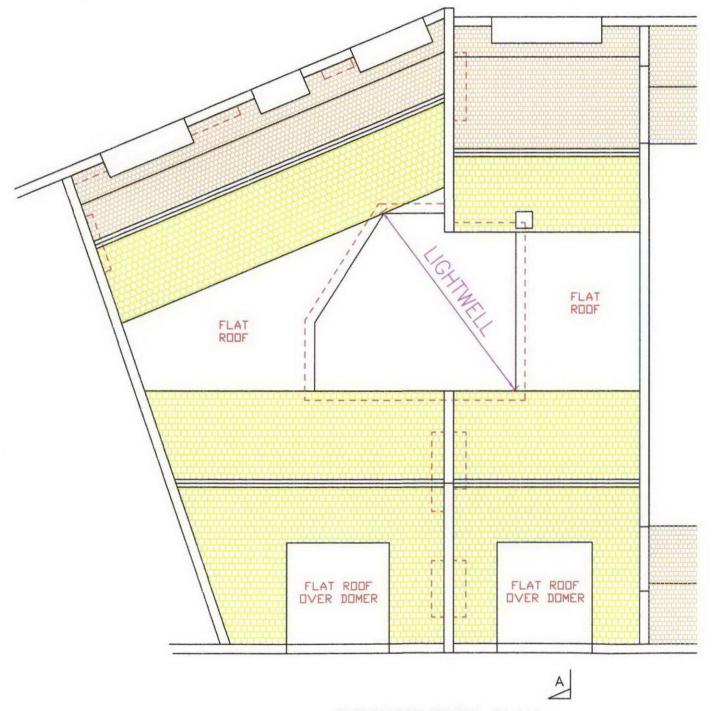

CLUDED IN THE KIT IN ACCORDANCE TO APPROVED DOCUMENT. THE BOILER FLUE TO BE AT THE REAR OF THE BUILDING ACCESSIBLE AT ALL TIME FOR MAINTENANCE AND INSPECTION.

(II) THE POSITION OF THE FLUE FOR ANY NEW BOILER TO BE IN COMPLIANCE TO APPROVED DOCUMENT-J, GIVING THE LOCATION OF THE FLUE AT MINIMUM OF 300mm HORIZONTALLY & 600mm VERTICALLY DISTANCE FROM ANY WINDOW OR DOOR OPENINGS.

(III) CERTIFICATIONS TO BE PROVIDED FOR ALL THE GAS & ELECTRICAL WORKS BY APPROVED CONTRACTORS & FORWARDED TO BUILDING CONTROL.

(IV) ALL RADIATORS TO HAVE THERMOSTATIC VALVES AND INSTALLED BY GAS SAFE REGISTERED INSTALLER WHO ALSO CARRIES THE WORKS TO THE MAIN BOILERS. ALL THE POSITIONS OF ELECTRICAL & INTERNAL FITTINGS PLUS THE RADIATORS & THE FINAL LAYOUTS TO BE AGREED BETWEEN THE MAIN CONTRACTOR AND CLIENT







EXISTING ROOF PLAN