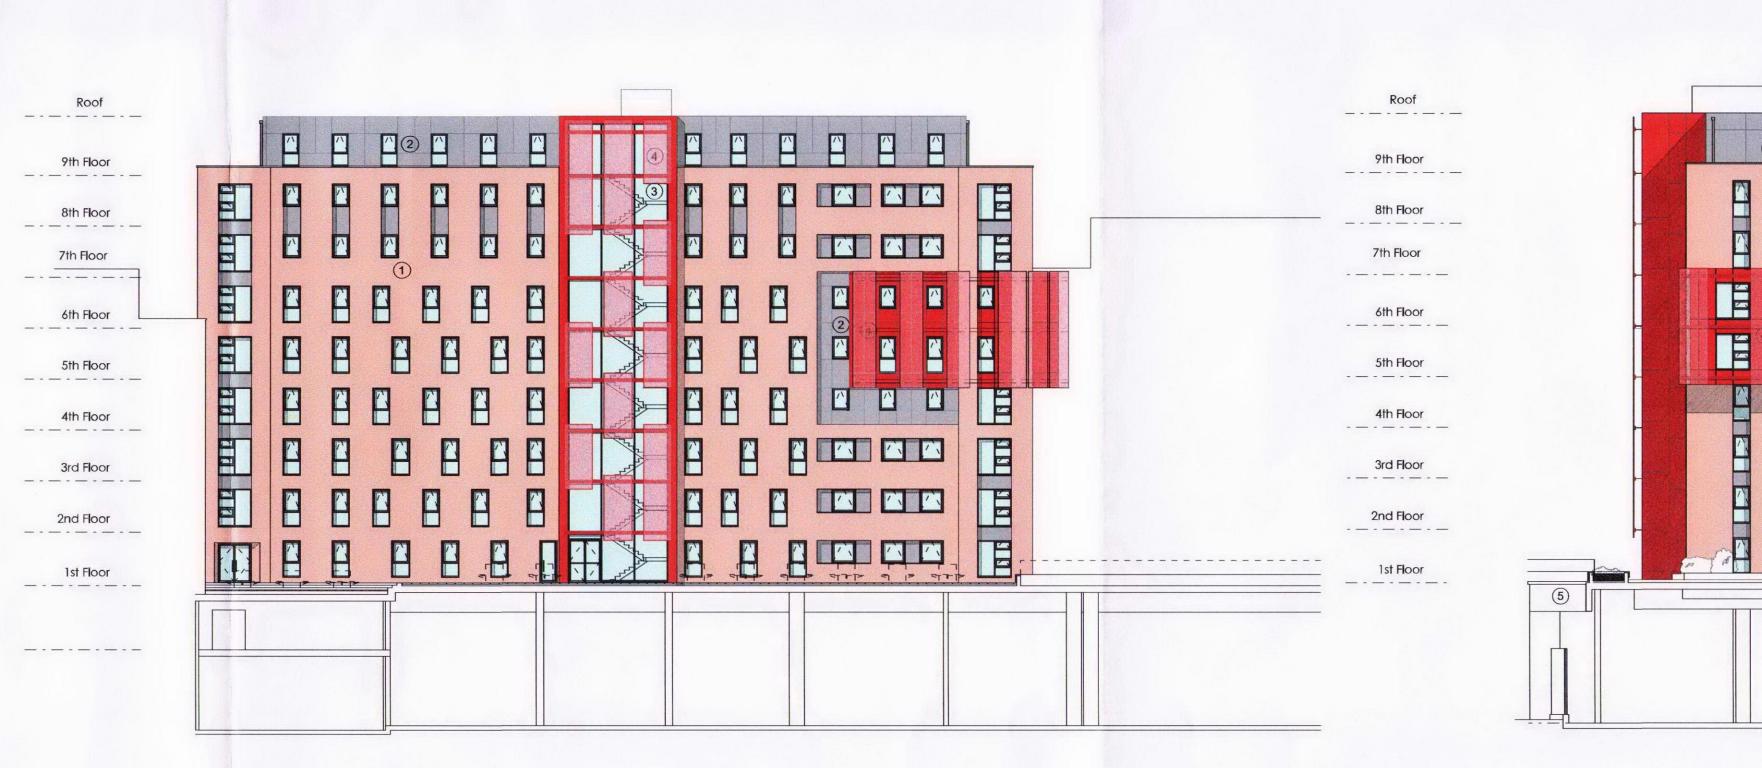

**Block B - West Elevation** 

Rev Date 06-11-12 First Issue

Version Description

Drn Chk ST SH

**Block B - South Elevation** 

|  | SAFETY, HEALTH AND<br>ENVIRONMENTAL INFORMATION                                                                                                                      | Client Logo | d m w r<br>Architects<br>DMWR Architects LLP<br>Southbank House<br>Black Prince Road<br>London SE1 7SJ<br>t 020 7928 0456<br>e mail@dmwr.co.uk<br>www.dmwr.co.uk | Client<br>Unite Group                                                                                                       | Drawing Status Planning Submission      |                    | North      |
|--|----------------------------------------------------------------------------------------------------------------------------------------------------------------------|-------------|------------------------------------------------------------------------------------------------------------------------------------------------------------------|-----------------------------------------------------------------------------------------------------------------------------|-----------------------------------------|--------------------|------------|
|  |                                                                                                                                                                      |             |                                                                                                                                                                  | Project Name<br>Travis Perkins<br>11-13 St Pancras Way, London, NW1<br>Drawing Title<br>Elevations as Proposed :<br>Block B |                                         |                    |            |
|  | In addition to the hazards/risks normally associated with the<br>types of work detailed on this drawing, refer to Designers Risk<br>Assessment, note the following : |             |                                                                                                                                                                  |                                                                                                                             | Drawing Details<br>\$FILE\$<br>\$DATE\$ |                    | DMWR Job N |
|  | It is assumed that all works will be carried out by a competent contractor<br>working, where appropriate, to an approved method statement                            |             |                                                                                                                                                                  |                                                                                                                             |                                         |                    | 2893       |
|  |                                                                                                                                                                      |             |                                                                                                                                                                  |                                                                                                                             | Drawn By                                | Drawn Date Checked |            |
|  | Use Dimensions - DO NOT SCALE<br>Contractors Must Verify All Dimensions On Site Before Starting Work<br>This Drawing Is Copyright                                    |             |                                                                                                                                                                  |                                                                                                                             | JH                                      | Sept 2011 JA       | 1:200      |
|  |                                                                                                                                                                      |             |                                                                                                                                                                  |                                                                                                                             | Drawing Number<br>DMWR/A1/PL-301        |                    | Revision   |
|  |                                                                                                                                                                      |             |                                                                                                                                                                  |                                                                                                                             |                                         |                    |            |

## Key to Materials

- (1) Facing brick to Planning Approved sample
- (2) Rainscreen panel system, or sim and approved, colours to Planning Approval
- (3) Aluminium PC glazing to Acoustic & M&E Consultants' performance spec
- (4) Approved PPC coloured metal mesh panelling on suitable framework coloured as approved
- (5) Concrete with 20mm render
- 6 Semi-opaque glazing

0 2 4 6 8 10m

(7) PPC steel panels of varying widths in TP brand colour fixed to steel frame with even spacing

20m

(8) Rainscreen cladding in TP brand colours subject to approval