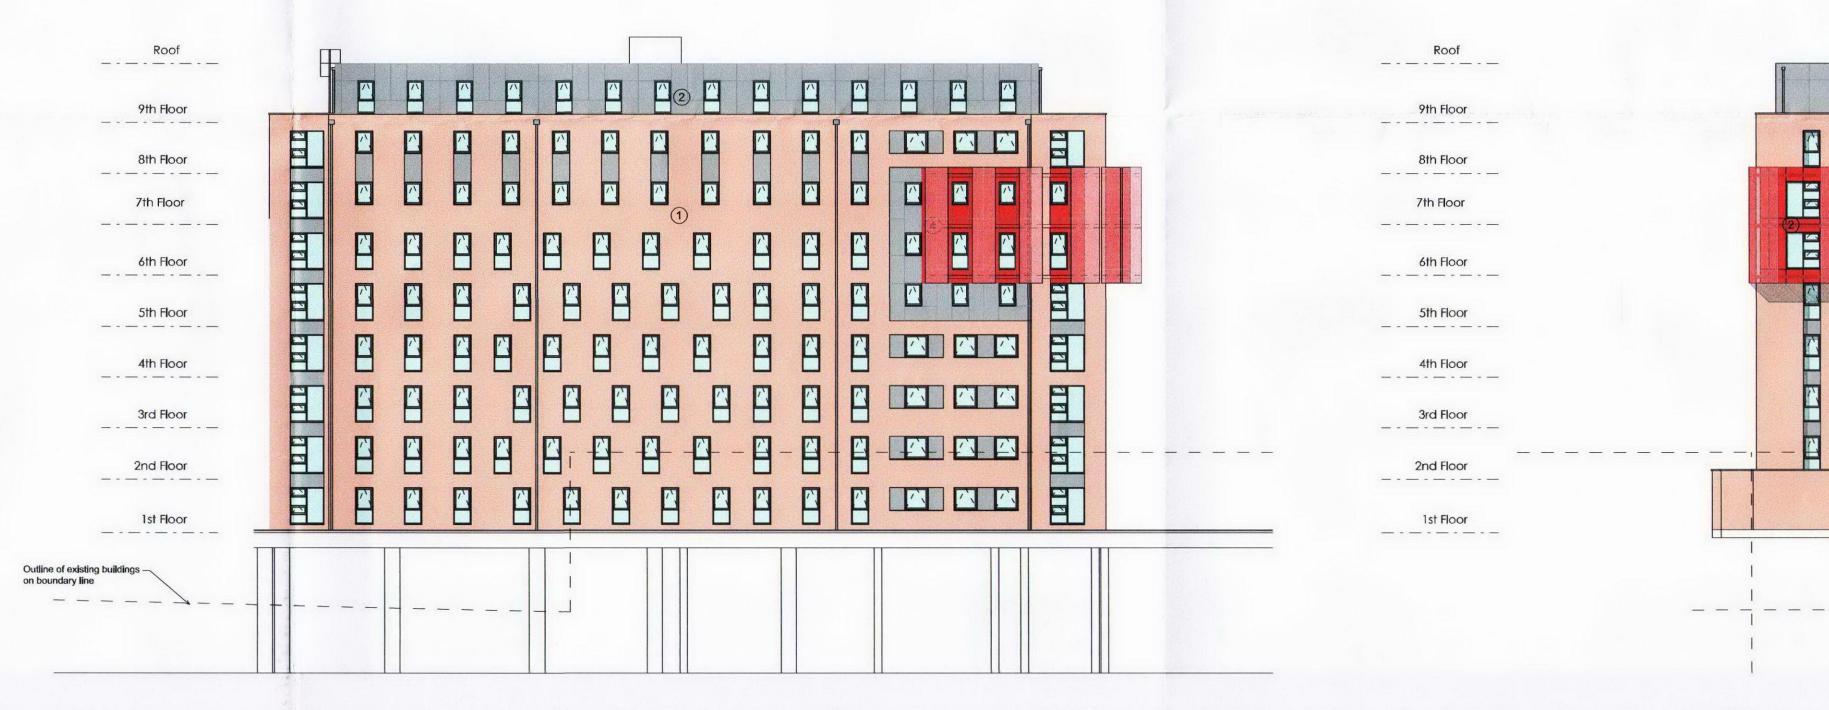

**Block B - West Elevation** 

Rev Date 06-11-12 First Issue

Version Description

Drn Chk ST SH

**Block B - South Elevation** 

|  | SAFETY, HEALTH AND<br>ENVIRONMENTAL INFORMATION                                                                                                                      | Client Logo | d m w r<br>Architects<br>DMWR Architects LLP<br>Southbank House<br>Black Prince Road<br>London SE1 7SJ<br>t 020 7928 0456<br>e mail@dmwr.co.uk<br>www.dmwr.co.uk | Client<br>Unite Group                                                                                                       | Drawing Status Planning Submission      |                    | North      |
|--|----------------------------------------------------------------------------------------------------------------------------------------------------------------------|-------------|------------------------------------------------------------------------------------------------------------------------------------------------------------------|-----------------------------------------------------------------------------------------------------------------------------|-----------------------------------------|--------------------|------------|
|  |                                                                                                                                                                      |             |                                                                                                                                                                  | Project Name<br>Travis Perkins<br>11-13 St Pancras Way, London, NW1<br>Drawing Title<br>Elevations as Proposed :<br>Block B |                                         |                    |            |
|  | In addition to the hazards/risks normally associated with the<br>types of work detailed on this drawing, refer to Designers Risk<br>Assessment, note the following : |             |                                                                                                                                                                  |                                                                                                                             | Drawing Details<br>\$FILE\$<br>\$DATE\$ |                    | DMWR Job N |
|  | It is assumed that all works will be carried out by a competent contractor<br>working, where appropriate, to an approved method statement                            |             |                                                                                                                                                                  |                                                                                                                             |                                         |                    | 2893       |
|  |                                                                                                                                                                      |             |                                                                                                                                                                  |                                                                                                                             | Drawn By                                | Drawn Date Checked |            |
|  | Use Dimensions - DO NOT SCALE<br>Contractors Must Verify All Dimensions On Site Before Starting Work<br>This Drawing Is Copyright                                    |             |                                                                                                                                                                  |                                                                                                                             | JH                                      | Sept 2011 JA       | 1:200      |
|  |                                                                                                                                                                      |             |                                                                                                                                                                  |                                                                                                                             | Drawing Number<br>DMWR/A1/PL-301        |                    | Revision   |
|  |                                                                                                                                                                      |             |                                                                                                                                                                  |                                                                                                                             |                                         |                    |            |

## Key to Materials

- (1) Facing brick to Planning Approved sample
- (2) Rainscreen panel system, or sim and approved, colours to Planning Approval
- (3) Aluminium PC glazing to Acoustic & M&E Consultants' performance spec
- (4) Approved PPC coloured metal mesh panelling on suitable framework coloured as approved
- (5) Concrete with 20mm render
- 6 Semi-opaque glazing

0 2 4 6 8 10m

(7) PPC steel panels of varying widths in TP brand colour fixed to steel frame with even spacing

20m

(8) Rainscreen cladding in TP brand colours subject to approval