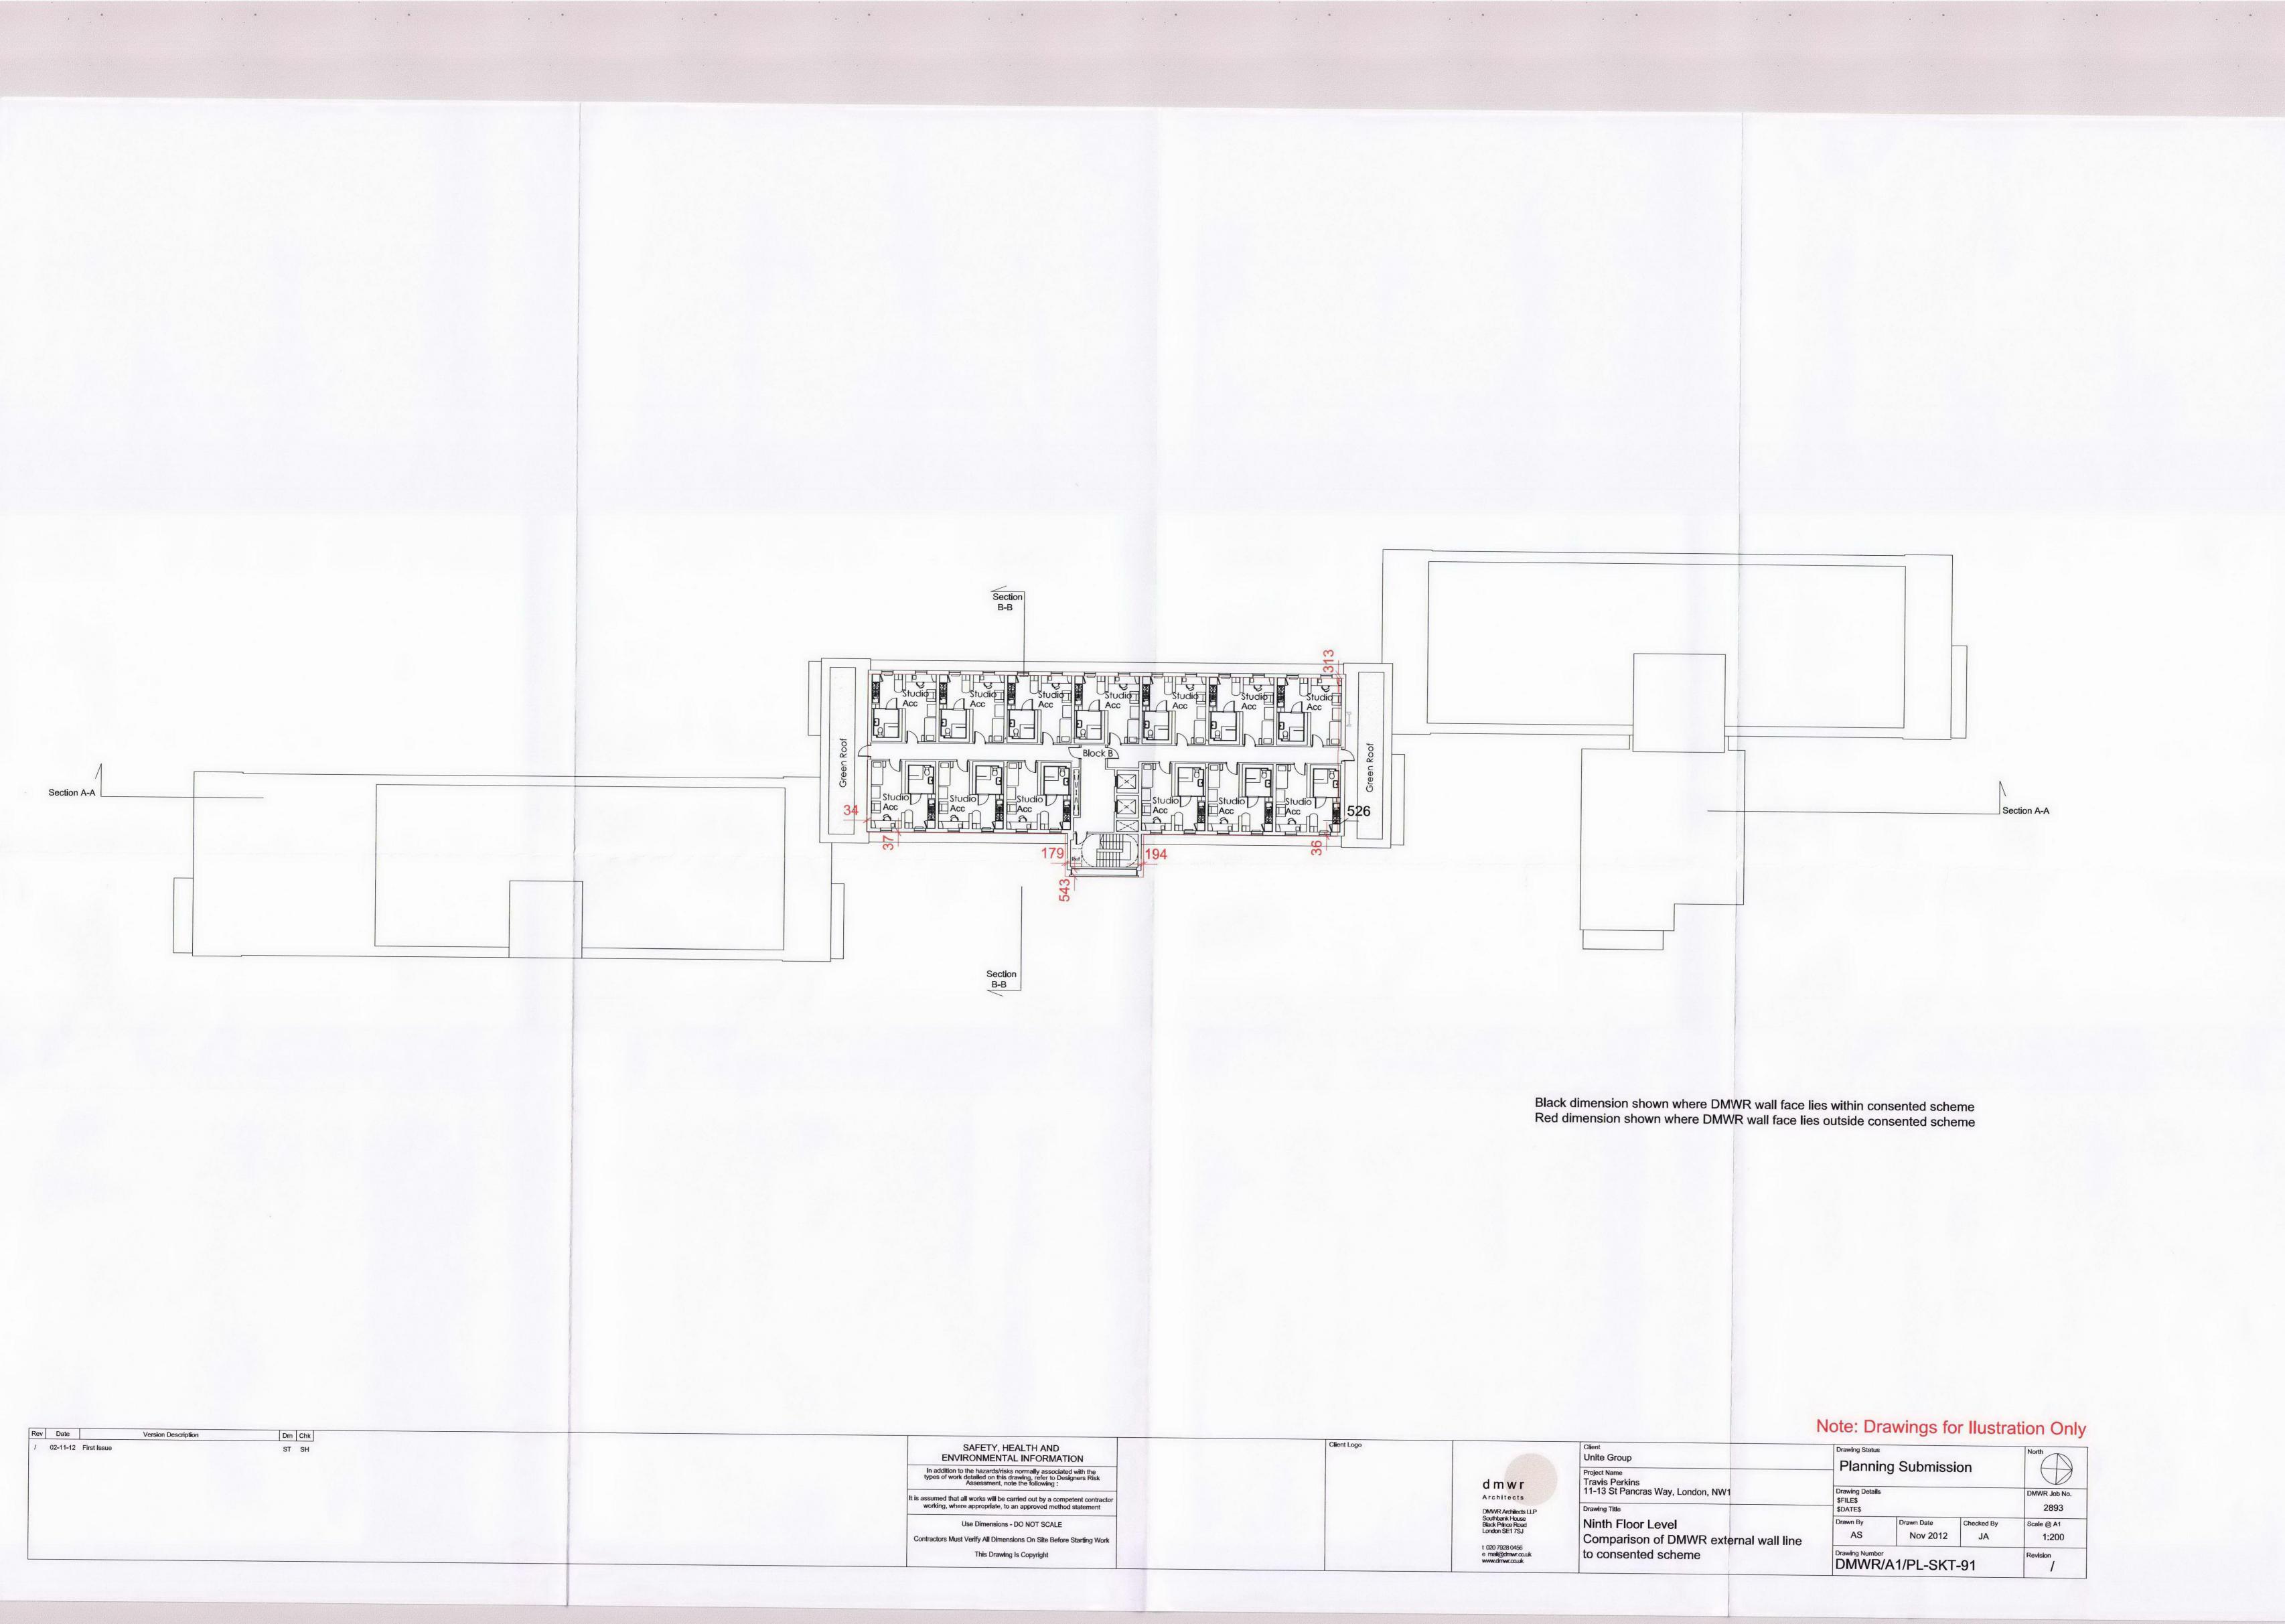

Black dimension shown where DMWR wall face lies within consented scheme Red dimension shown where DMWR wall face lies outside consented scheme

## Note: Drawings for Ilustration Only

Section A-A

| Drawing Status Planning Submission Drawing Details \$FILE\$ |                                                                            | North                                                                                                                      |                                                                                                                                                                  |
|-------------------------------------------------------------|----------------------------------------------------------------------------|----------------------------------------------------------------------------------------------------------------------------|------------------------------------------------------------------------------------------------------------------------------------------------------------------|
|                                                             |                                                                            | DMWR Job No.<br>2893                                                                                                       |                                                                                                                                                                  |
| \$DATE\$                                                    |                                                                            |                                                                                                                            |                                                                                                                                                                  |
| Drawn By<br>AS                                              | Drawn Date<br>Nov 2012                                                     | Checked By<br>JA                                                                                                           | Scale @ A1<br>1:200                                                                                                                                              |
| Drawing Number<br>DMWR/A1/PL-SKT-91                         |                                                                            |                                                                                                                            | Revision                                                                                                                                                         |
|                                                             | Drawing Details<br>\$FILE\$<br>\$DATE\$<br>Drawn By<br>AS<br>Drawing Numbe | Planning Submissi<br>Drawing Details<br>\$FILE\$<br>\$DATE\$<br>Drawn By<br>AS<br>Drawn Date<br>Nov 2012<br>Drawing Number | Planning Submission         Drawing Details         \$FILE\$         \$DATE\$         Drawn By       Drawn Date         AS       Nov 2012         Drawing Number |