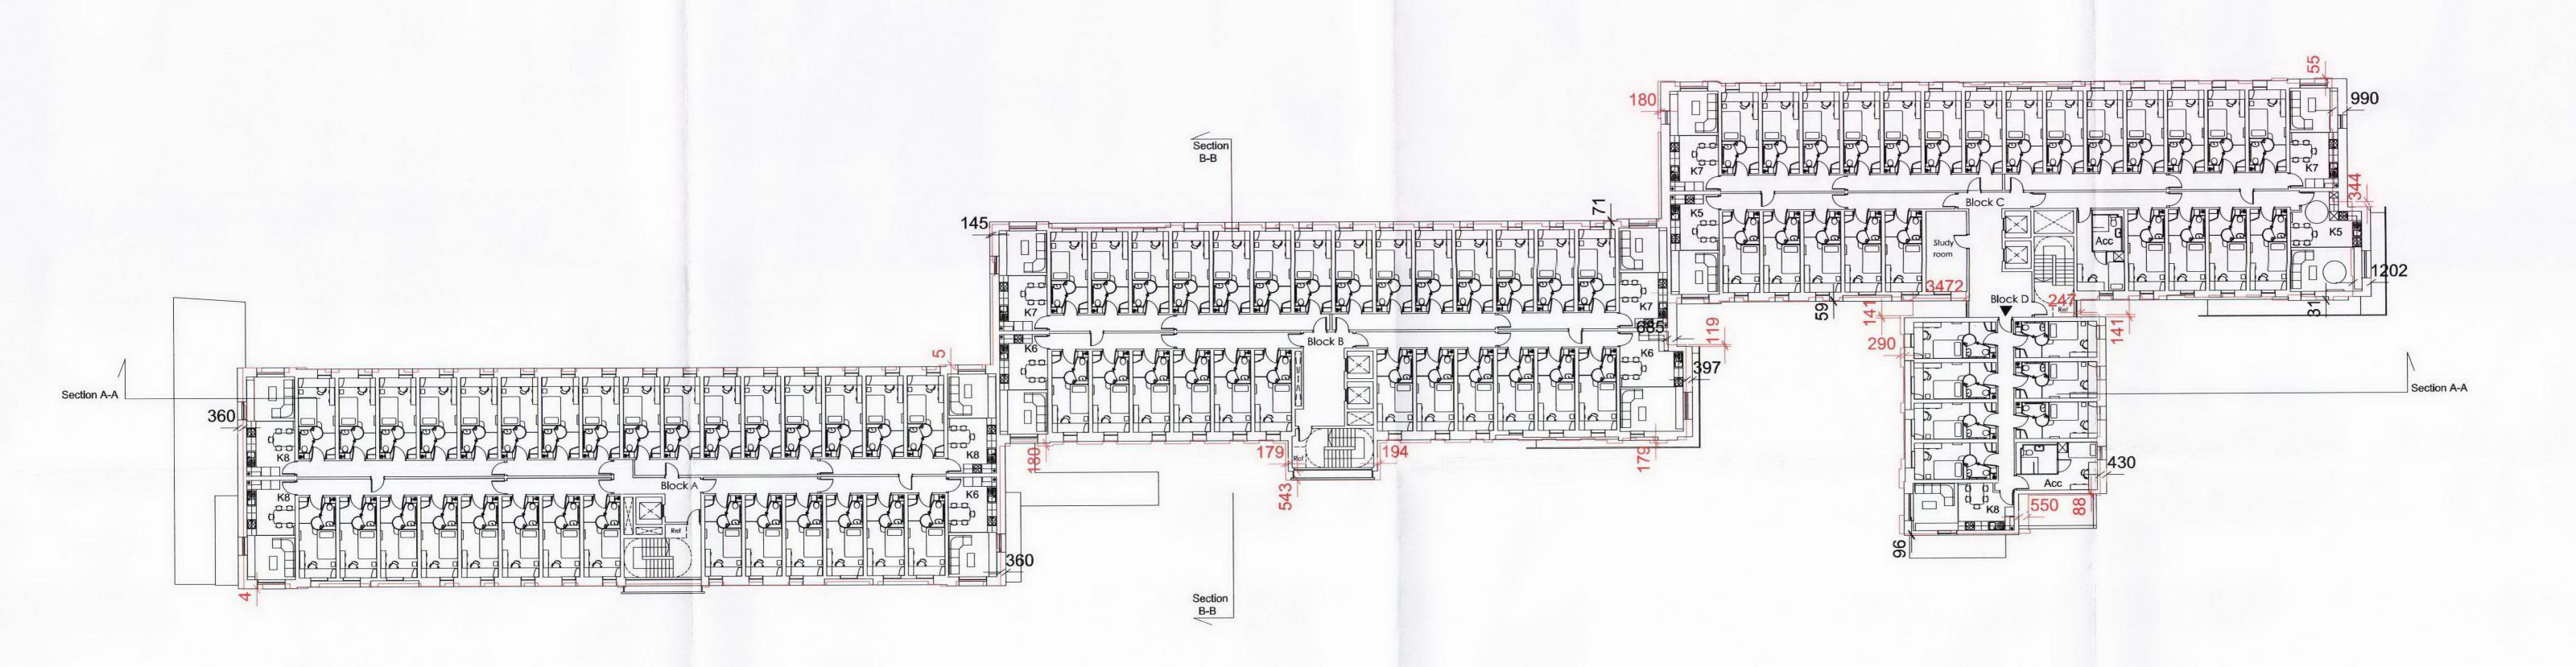

Black dimension shown where DMWR wall face lies within consented scheme Red dimension shown where DMWR wall face lies outside consented scheme

## Note: Drawings for Ilustration Only

| Date Version Description Drn Chk | SAFETY, HEALTH AND                                                                                                                                            | Client Logo                                                                                | ark the same                                                                                                                 | Unite Group                                                                                                               | Drawing Status                                                      | North        |
|----------------------------------|---------------------------------------------------------------------------------------------------------------------------------------------------------------|--------------------------------------------------------------------------------------------|------------------------------------------------------------------------------------------------------------------------------|---------------------------------------------------------------------------------------------------------------------------|---------------------------------------------------------------------|--------------|
| / 02-11-12 First Issue ST SH     | ENVIRONMENTAL INFORMATION                                                                                                                                     | Archited  DMWR Archited  Southbank H  Black Prince f  London SE1  t 020 7928 0  e mail@dmw |                                                                                                                              | Project Name                                                                                                              | Planning Submission                                                 |              |
|                                  | In addition to the hazards/risks normally associated with the types of work detailed on this drawing, refer to Designers Risk Assessment, note the following: |                                                                                            | d m w r  Architects  DMWR Architects LLP Southbank House Black Prince Road London SE1 7SJ  t 020 7928 0456 e mail@dmwr.co.uk | Travis Perkins 11-13 St Pancras Way, London, NW1  Drawing Title  Fifth Floor Level  Comparison of DMWR external wall line | Drawing Details \$FILE\$ \$DATE\$  Drawn By  Drawn Date  Checked By |              |
|                                  | It is assumed that all works will be carried out by a competent contractor working, where appropriate, to an approved method statement                        |                                                                                            |                                                                                                                              |                                                                                                                           |                                                                     |              |
|                                  | Use Dimensions - DO NOT SCALE                                                                                                                                 |                                                                                            |                                                                                                                              |                                                                                                                           | AS Nov 2012                                                         | JA Scale @ A |
|                                  | Contractors Must Verify All Dimensions On Site Before Starting Work                                                                                           |                                                                                            |                                                                                                                              |                                                                                                                           | Drawing Number DMWR/A1/PL-SKT-87                                    |              |
|                                  | This Drawing Is Copyright                                                                                                                                     |                                                                                            | www.dmwr.co.uk                                                                                                               |                                                                                                                           | DIVIVIRIA I/PL-SKI-                                                 | /            |