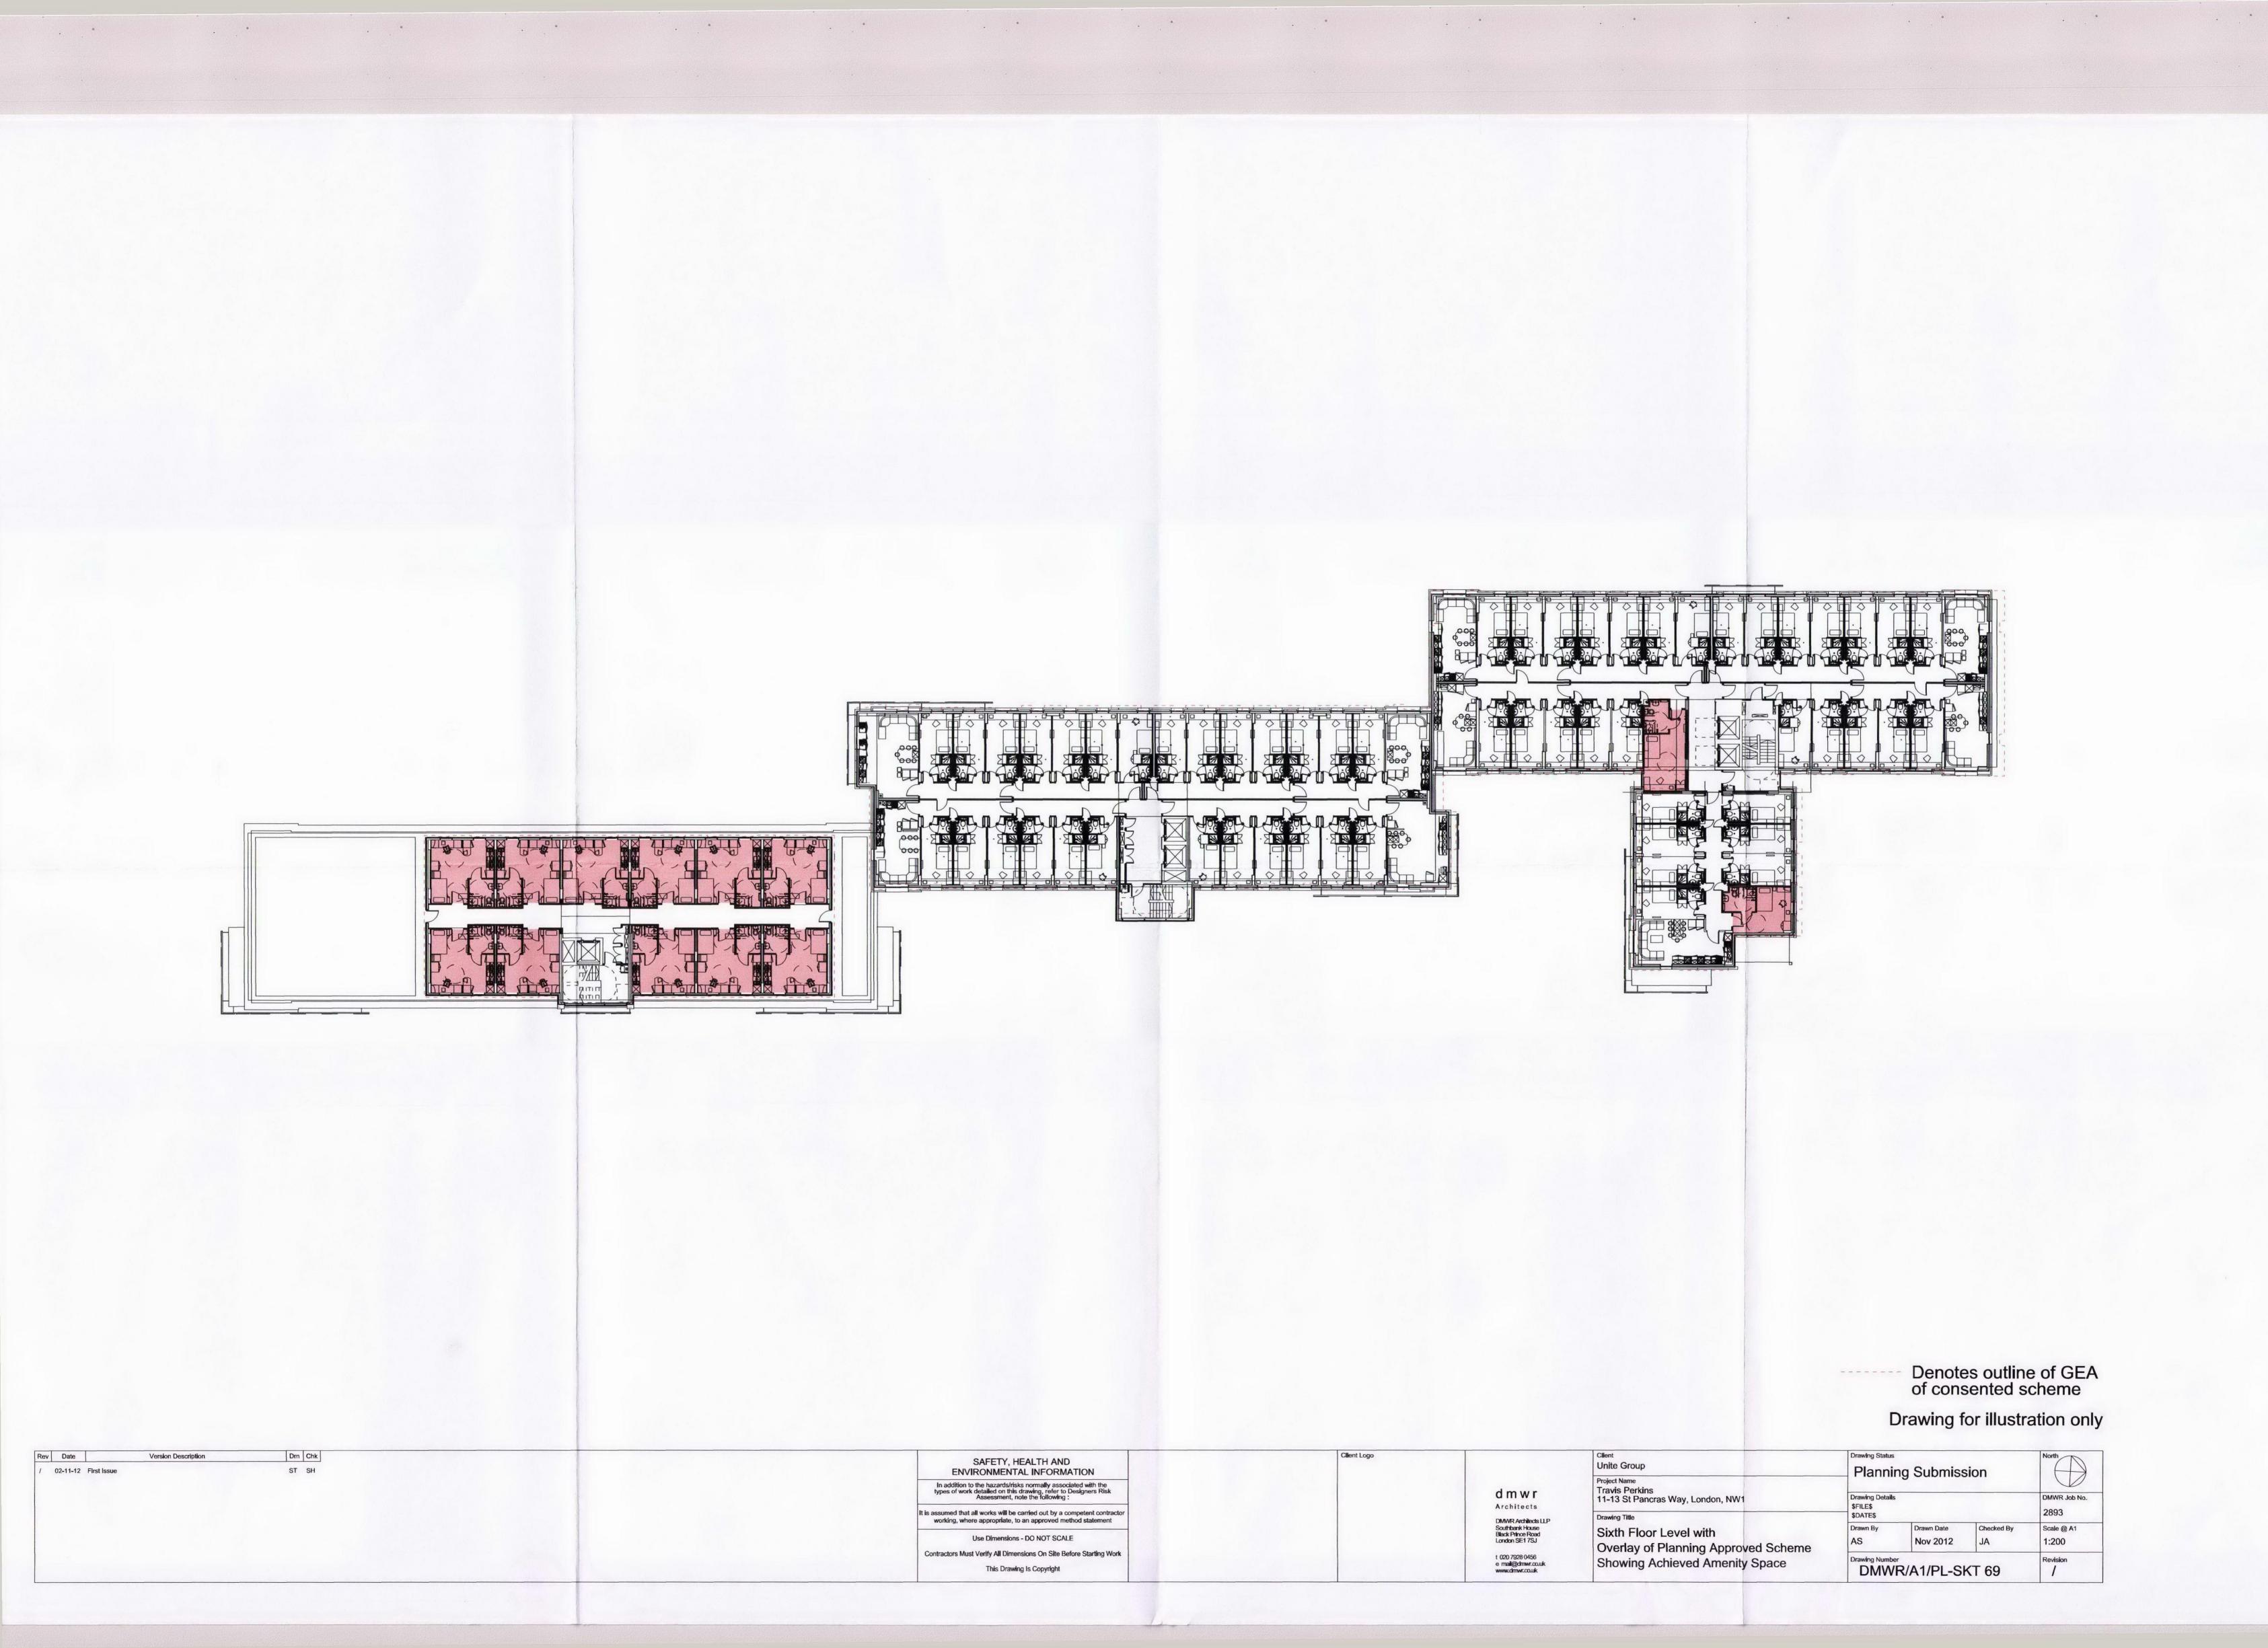

| <br>Denotes outline of GEA of consented scheme |
|------------------------------------------------|
|                                                |

Drawing for illustration only

| Client<br>Unite Group                                                          | Drawing Status Planning Submission Drawing Details \$FILE\$ |                        |                  | North                       |
|--------------------------------------------------------------------------------|-------------------------------------------------------------|------------------------|------------------|-----------------------------|
| Project Name<br>Travis Perkins<br>11-13 St Pancras Way, London, NW1            |                                                             |                        |                  | DMWR Job No.                |
| Drawing Title<br>Sixth Floor Level with<br>Overlay of Planning Approved Scheme | \$DATE\$<br>Drawn By<br>AS                                  | Drawn Date<br>Nov 2012 | Checked By<br>JA | 2893<br>Scale @ A1<br>1:200 |
| Showing Achieved Amenity Space                                                 | Drawing Number<br>DMWR/A1/PL-SKT 69                         |                        |                  | Revision                    |