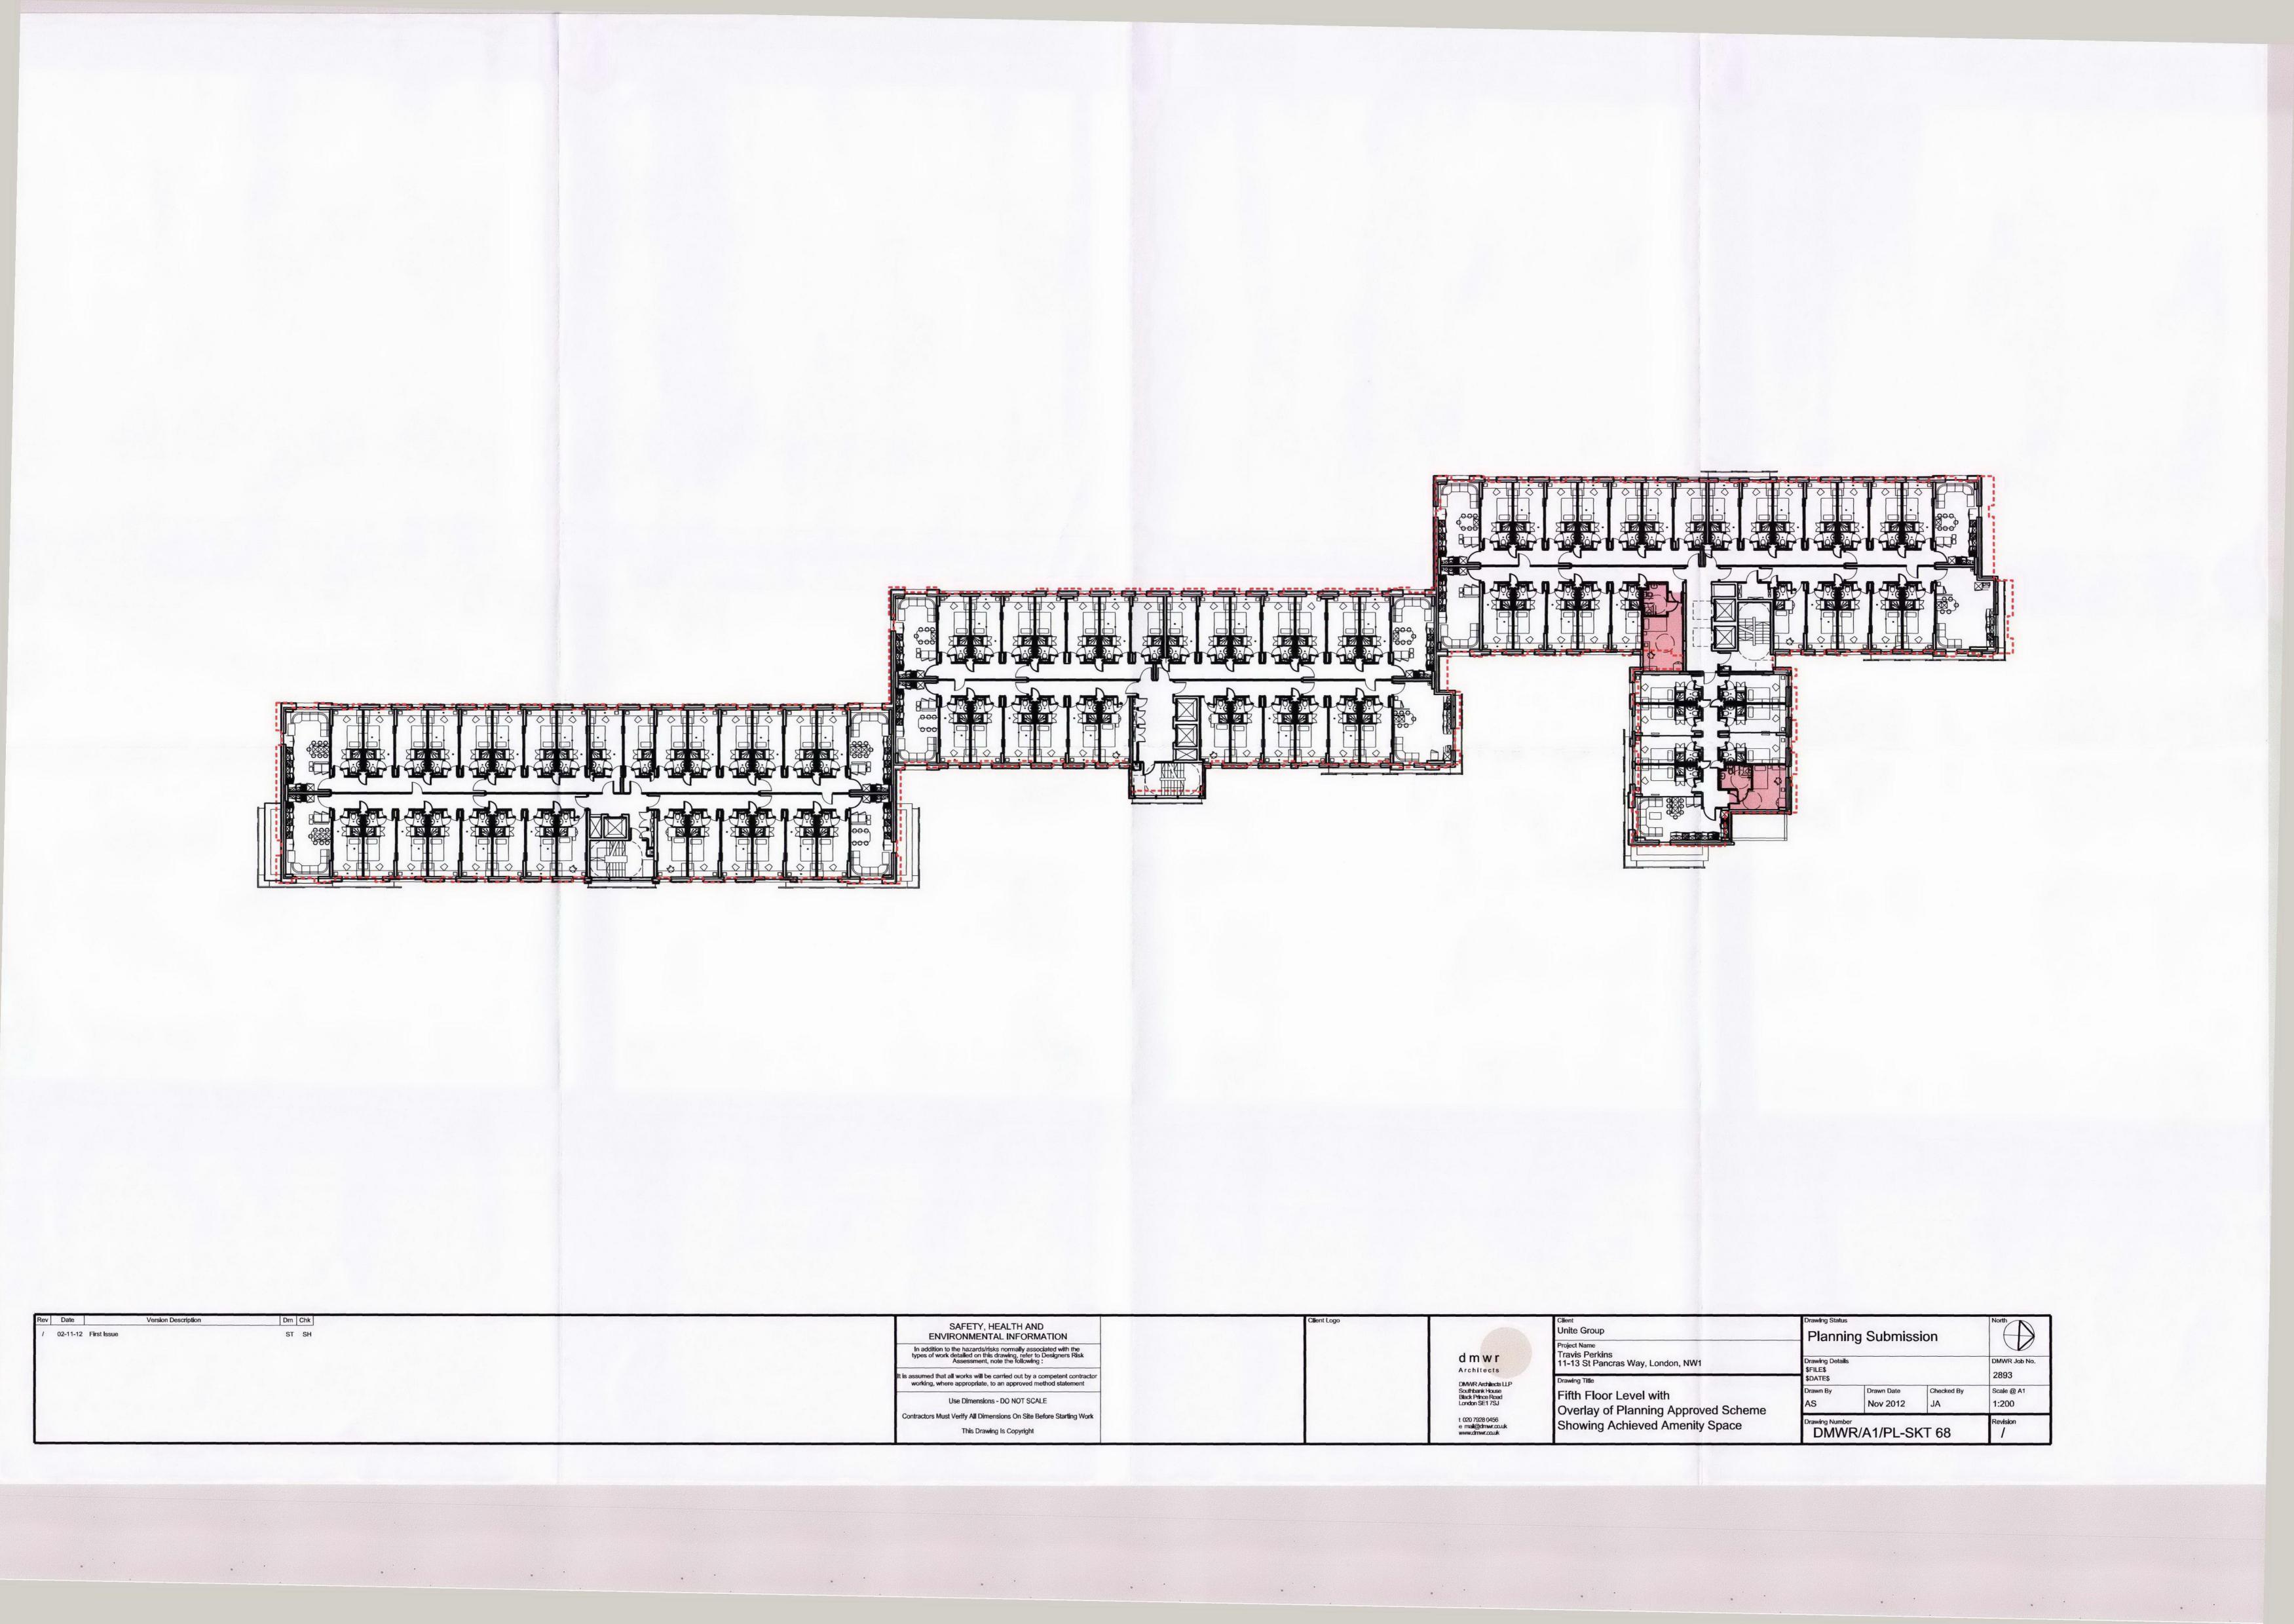

| nt<br>ite Group                                                         | Drawing Status Planning Submission Drawing Details \$FILE\$ \$DATE\$ |                        | North                |                     |
|-------------------------------------------------------------------------|----------------------------------------------------------------------|------------------------|----------------------|---------------------|
| <sub>ject Name</sub><br>avis Perkins<br>-13 St Pancras Way, London, NW1 |                                                                      |                        | DMWR Job No.<br>2893 |                     |
| wing Title                                                              |                                                                      |                        |                      |                     |
| fth Floor Level with verlay of Planning Approved Scheme                 | Drawn By<br>AS                                                       | Drawn Date<br>Nov 2012 | Checked By<br>JA     | Scale @ A1<br>1:200 |
| howing Achieved Amenity Space                                           | Drawing Number<br>DMWR/A1/PL-SKT 68                                  |                        |                      | Revision            |