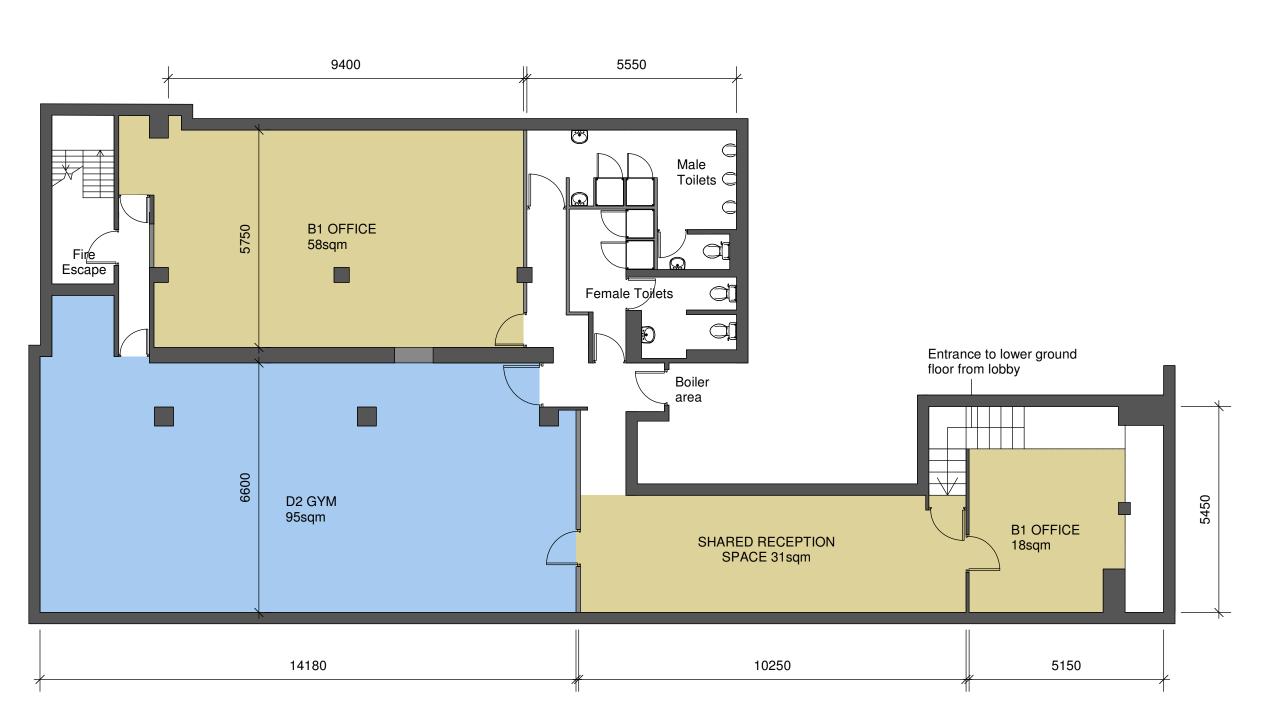

### **CONVERSION PART OF** THE B1 USE TO D2 USE

67-68 Hatton Garden London EC1N 8EB

Drawing Name

## **PROPOSED FLOORPLANS**

Client Name