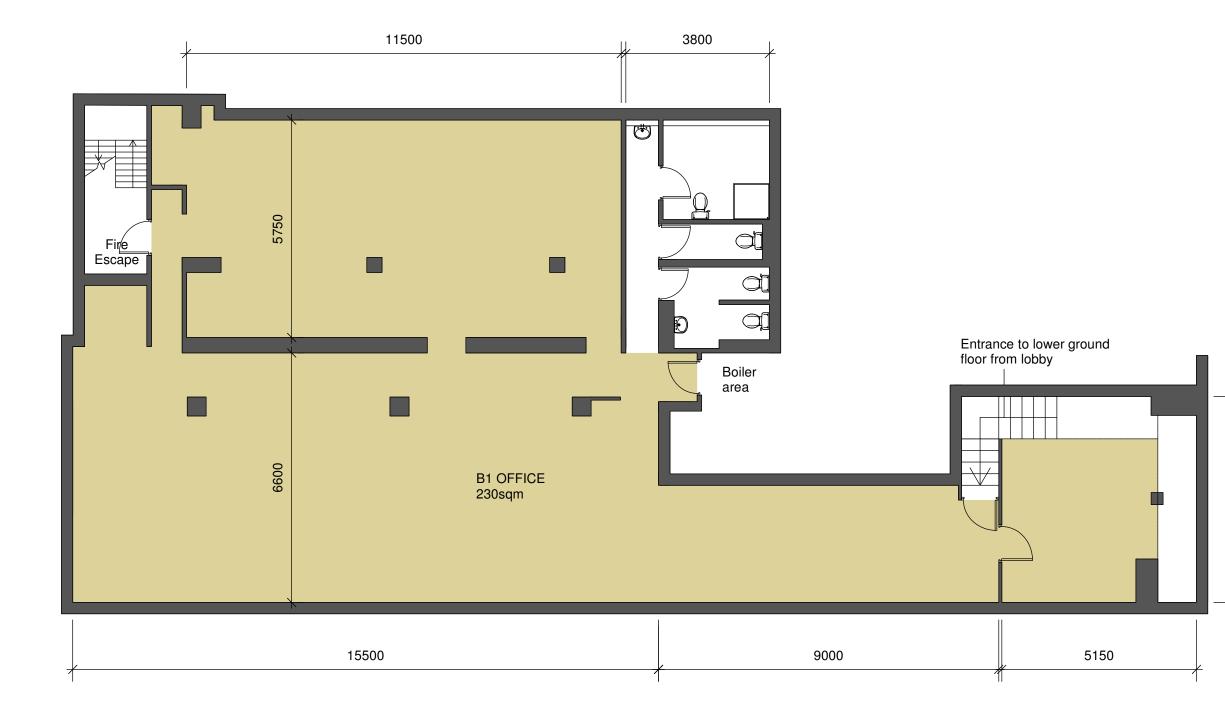

### CONVERSION PART OF THE B1 USE TO D2 USE

67-68 Hatton Garden London EC1N 8EB

Drawing Name

5450

# EXISTING FLOORPLANS

Client Name