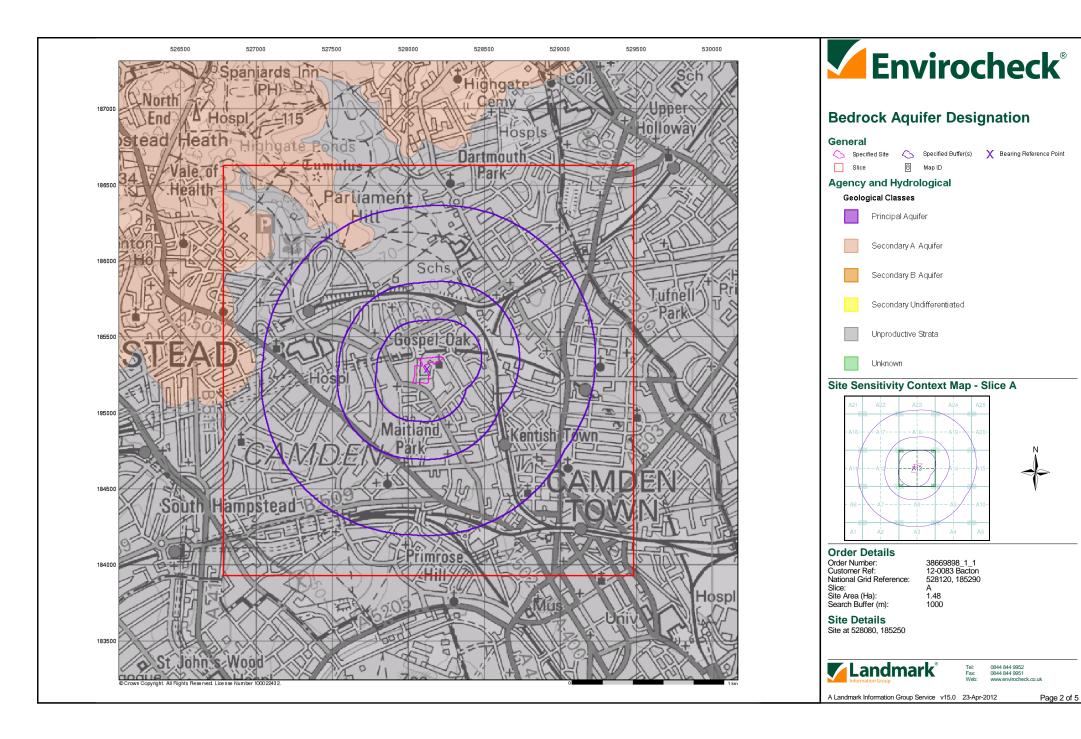

A7NW will be in Slice A, Segment 7 and the NW Quadrant.

A selection of organisations who provide data within this report:









Envirocheck reports are compiled from 136 different sources of data.

#### **Client Details**

Mr C Mehew, Rolton Group, The Charles Parker Building, Midland Road, Higham Ferrers, Northamptonshire, NN10 8DN

#### **Order Details**

Order Number: 38669898\_1\_1
Customer Ref: 12-0083 Bacton
National Grid Reference: 528110, 185280

Site Area (Ha): 1.48 Search Buffer (m): 1000

#### **Site Details**

Site at 528080, 185250

Full Terms and Conditions can be found on the following link: http://www.landmarkinfo.co.uk/Terms/Show/430



el: 0844 844 9952 ax: 0844 844 9951 /eb: www.envirocheck.co.uk

A Landmark Information Group Service v47.0 23-Apr-2012 Page 1 of 1