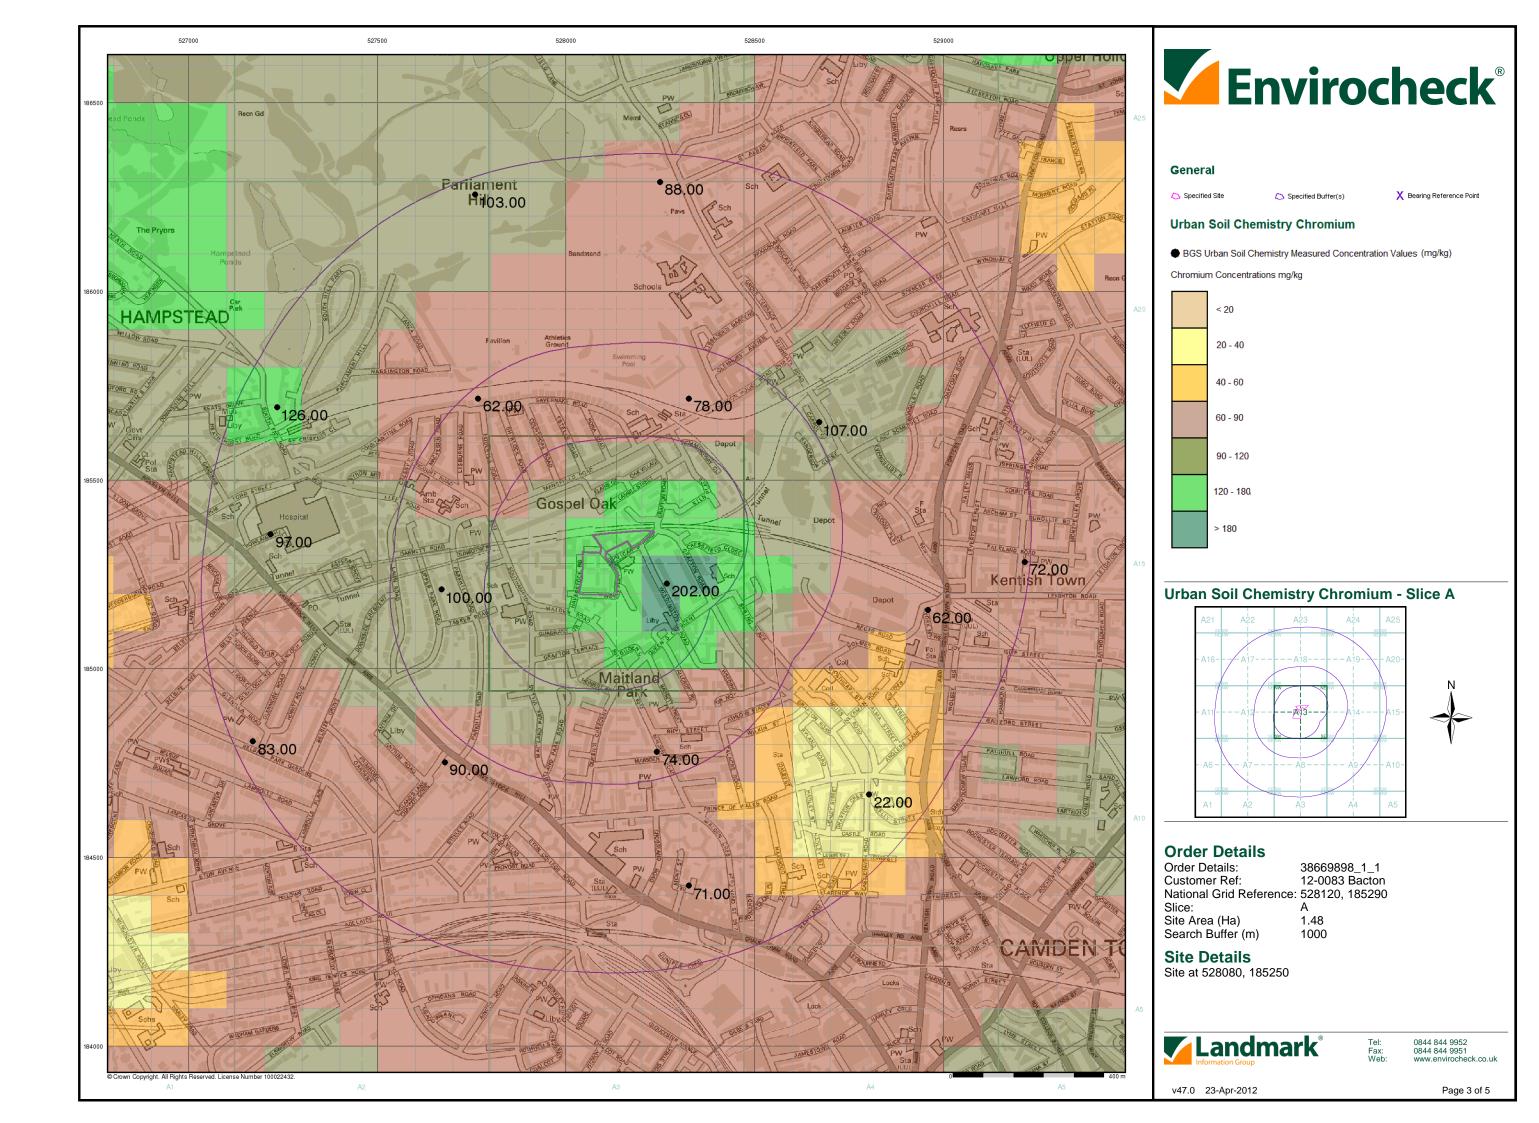

in Slice A, Segment 7 and the NW Quadrant.

A selection of organisations who provide data within this report:









Envirocheck reports are compiled from 136 different sources of data.

#### **Client Details**

Mr C Mehew, Rolton Group, The Charles Parker Building, Midland Road, Higham Ferrers, Northamptonshire, NN10 8DN

#### **Order Details**

Order Number: 38669898\_1\_1
Customer Ref: 12-0083 Bacton
National Grid Reference: 528110, 185280

Site Area (Ha): 1.48 Search Buffer (m): 1000

#### **Site Details**

Site at 528080, 185250

Full Terms and Conditions can be found on the following link: http://www.landmarkinfo.co.uk/Terms/Show/430



el: 0844 844 9952 ax: 0844 844 9951 /eb: www.envirocheck.co.uk

A Landmark Information Group Service v47.0 23-Apr-2012 Page 1 of 1