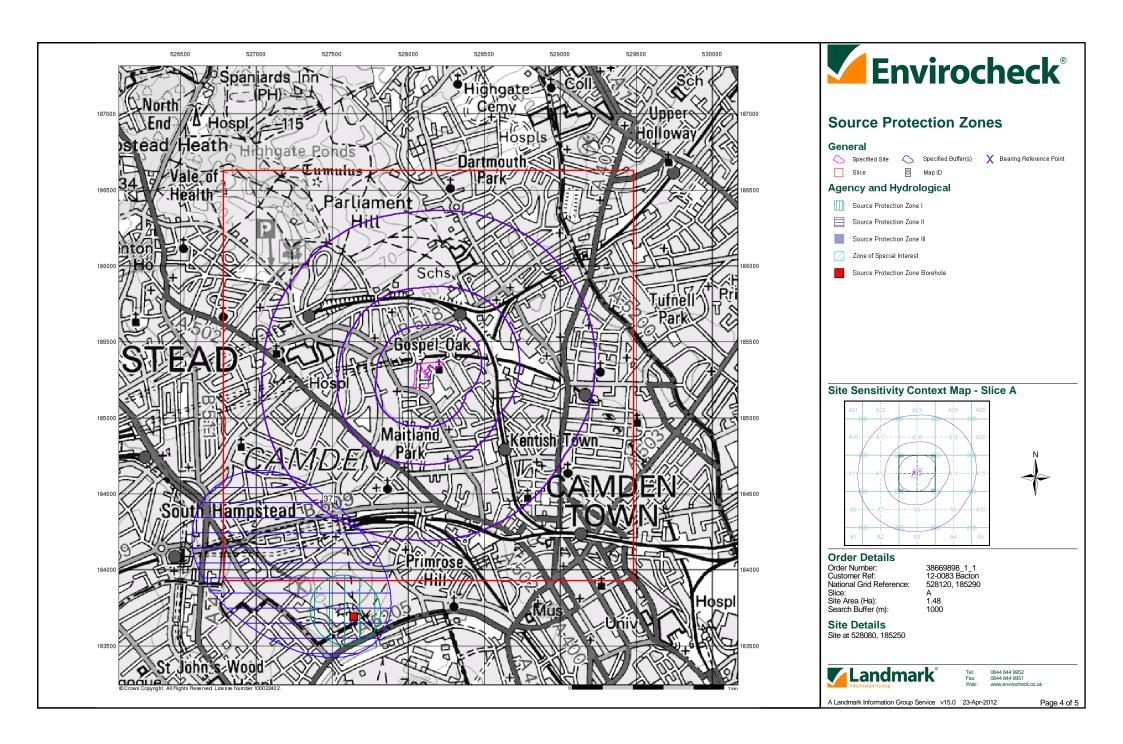

will be in Slice A, Segment 7 and the NW Quadrant.

A selection of organisations who provide data within this report:









Envirocheck reports are compiled from 136 different sources of data.

#### **Client Details**

Mr C Mehew, Rolton Group, The Charles Parker Building, Midland Road, Higham Ferrers, Northamptonshire, NN10 8DN

#### **Order Details**

Order Number: 38669898\_1\_1
Customer Ref: 12-0083 Bacton
National Grid Reference: 528110, 185280

Site Area (Ha): 1.48 Search Buffer (m): 1000

#### **Site Details**

Site at 528080, 185250

Full Terms and Conditions can be found on the following link: http://www.landmarkinfo.co.uk/Terms/Show/430



el: 0844 844 9952 ax: 0844 844 9951 /eb: www.envirocheck.co.uk

A Landmark Information Group Service v47.0 23-Apr-2012 Page 1 of 1