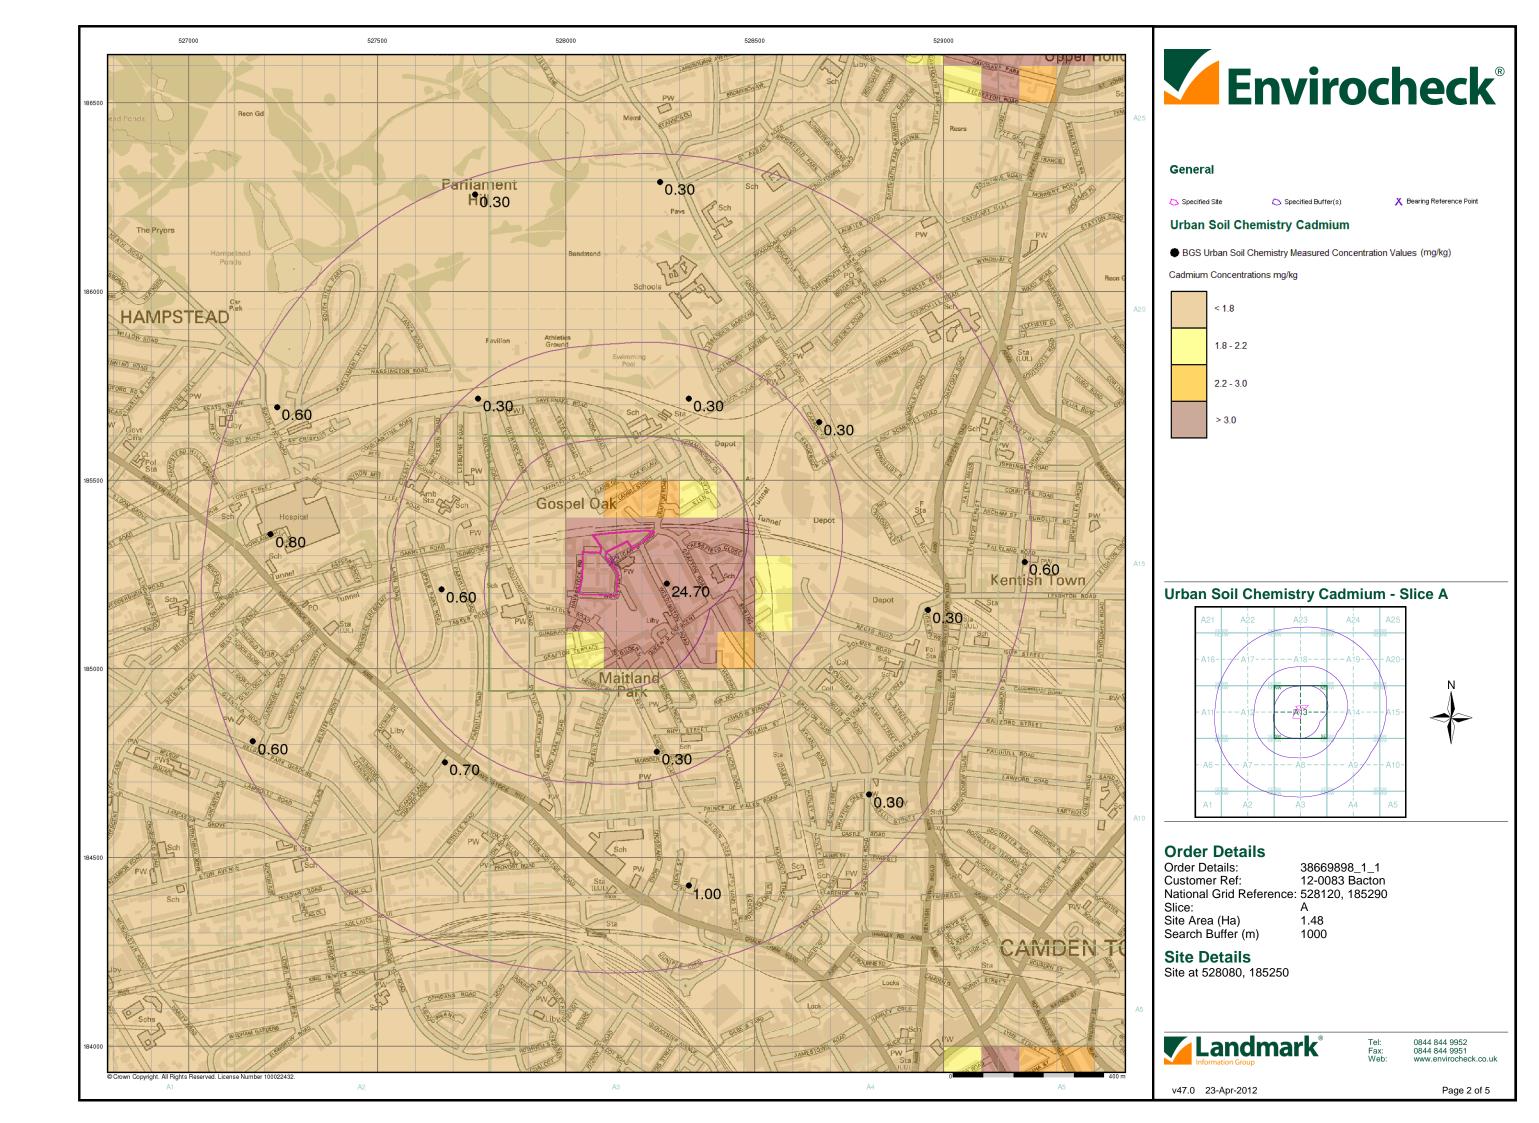

be in Slice A, Segment 7 and the NW Quadrant.

A selection of organisations who provide data within this report:









Envirocheck reports are compiled from 136 different sources of data.

#### **Client Details**

Mr C Mehew, Rolton Group, The Charles Parker Building, Midland Road, Higham Ferrers, Northamptonshire, NN10 8DN

#### **Order Details**

Order Number: 38669898\_1\_1
Customer Ref: 12-0083 Bacton
National Grid Reference: 528110, 185280

Site Area (Ha): 1.48 Search Buffer (m): 1000

#### **Site Details**

Site at 528080, 185250

Full Terms and Conditions can be found on the following link: http://www.landmarkinfo.co.uk/Terms/Show/430



el: 0844 844 9952 ax: 0844 844 9951 /eb: www.envirocheck.co.uk

A Landmark Information Group Service v47.0 23-Apr-2012 Page 1 of 1