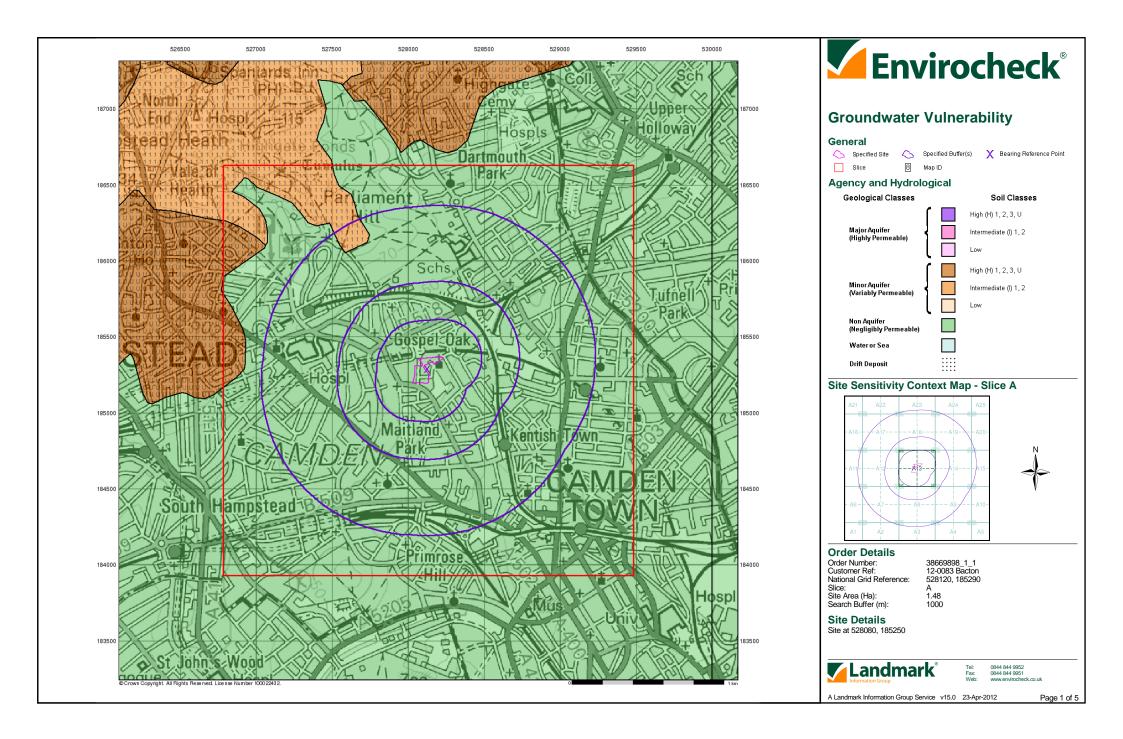

f A7NW will be in Slice A, Segment 7 and the NW Quadrant.

A selection of organisations who provide data within this report:









Envirocheck reports are compiled from 136 different sources of data.

#### **Client Details**

Mr C Mehew, Rolton Group, The Charles Parker Building, Midland Road, Higham Ferrers, Northamptonshire, NN10 8DN

#### **Order Details**

Order Number: 38669898\_1\_1
Customer Ref: 12-0083 Bacton
National Grid Reference: 528110, 185280

Site Area (Ha): 1.48 Search Buffer (m): 1000

#### **Site Details**

Site at 528080, 185250

Full Terms and Conditions can be found on the following link: http://www.landmarkinfo.co.uk/Terms/Show/430



el: 0844 844 9952 ax: 0844 844 9951 /eb: www.envirocheck.co.uk

A Landmark Information Group Service v47.0 23-Apr-2012 Page 1 of 1