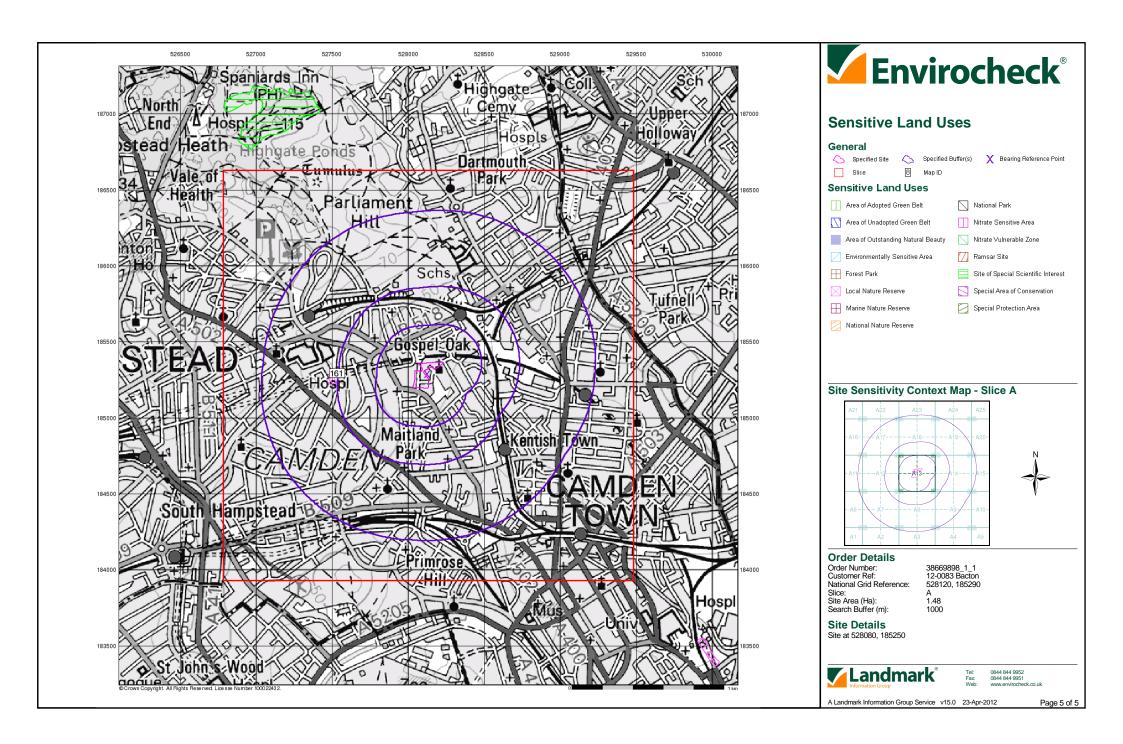

ill be in Slice A, Segment 7 and the NW Quadrant.

A selection of organisations who provide data within this report:









Envirocheck reports are compiled from 136 different sources of data.

#### **Client Details**

Mr C Mehew, Rolton Group, The Charles Parker Building, Midland Road, Higham Ferrers, Northamptonshire, NN10 8DN

#### **Order Details**

Order Number: 38669898\_1\_1
Customer Ref: 12-0083 Bacton
National Grid Reference: 528110, 185280

Site Area (Ha): 1.48 Search Buffer (m): 1000

#### **Site Details**

Site at 528080, 185250

Full Terms and Conditions can be found on the following link: http://www.landmarkinfo.co.uk/Terms/Show/430



el: 0844 844 9952 ax: 0844 844 9951 /eb: www.envirocheck.co.uk

A Landmark Information Group Service v47.0 23-Apr-2012 Page 1 of 1