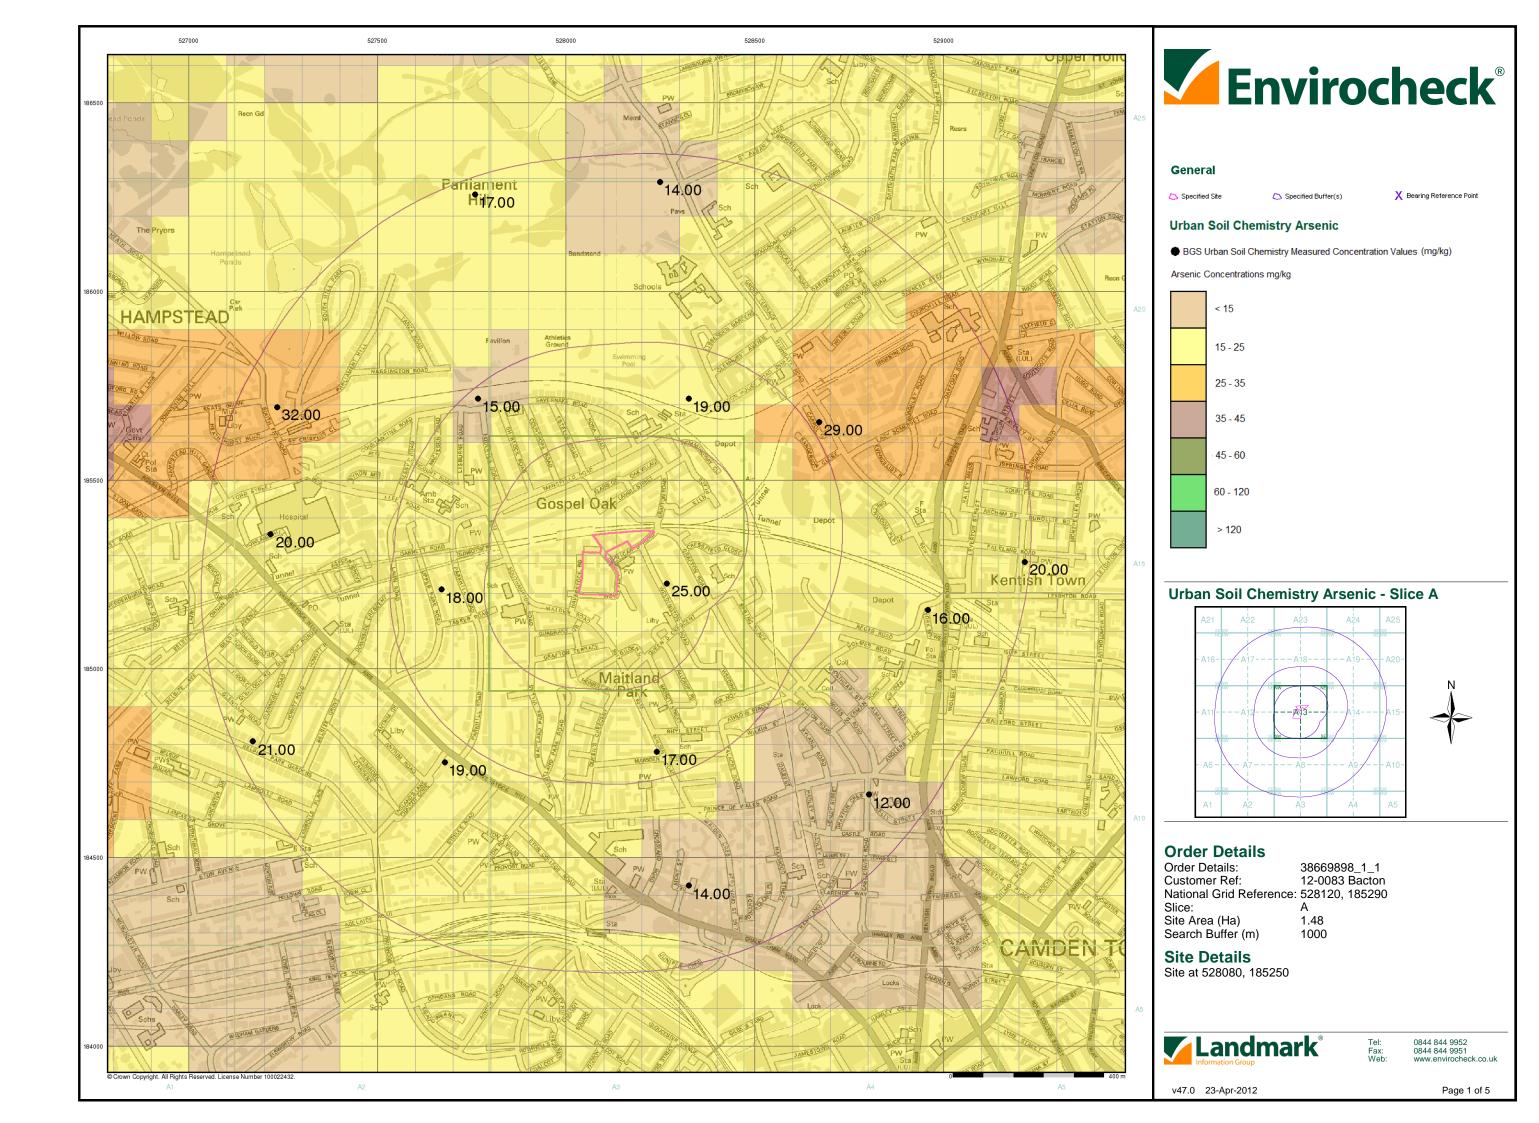

l be in Slice A, Segment 7 and the NW Quadrant.

A selection of organisations who provide data within this report:









Envirocheck reports are compiled from 136 different sources of data.

#### **Client Details**

Mr C Mehew, Rolton Group, The Charles Parker Building, Midland Road, Higham Ferrers, Northamptonshire, NN10 8DN

#### **Order Details**

Order Number: 38669898\_1\_1
Customer Ref: 12-0083 Bacton
National Grid Reference: 528110, 185280

Site Area (Ha): 1.48 Search Buffer (m): 1000

#### **Site Details**

Site at 528080, 185250

Full Terms and Conditions can be found on the following link: http://www.landmarkinfo.co.uk/Terms/Show/430



el: 0844 844 9952 ax: 0844 844 9951 /eb: www.envirocheck.co.uk

A Landmark Information Group Service v47.0 23-Apr-2012 Page 1 of 1