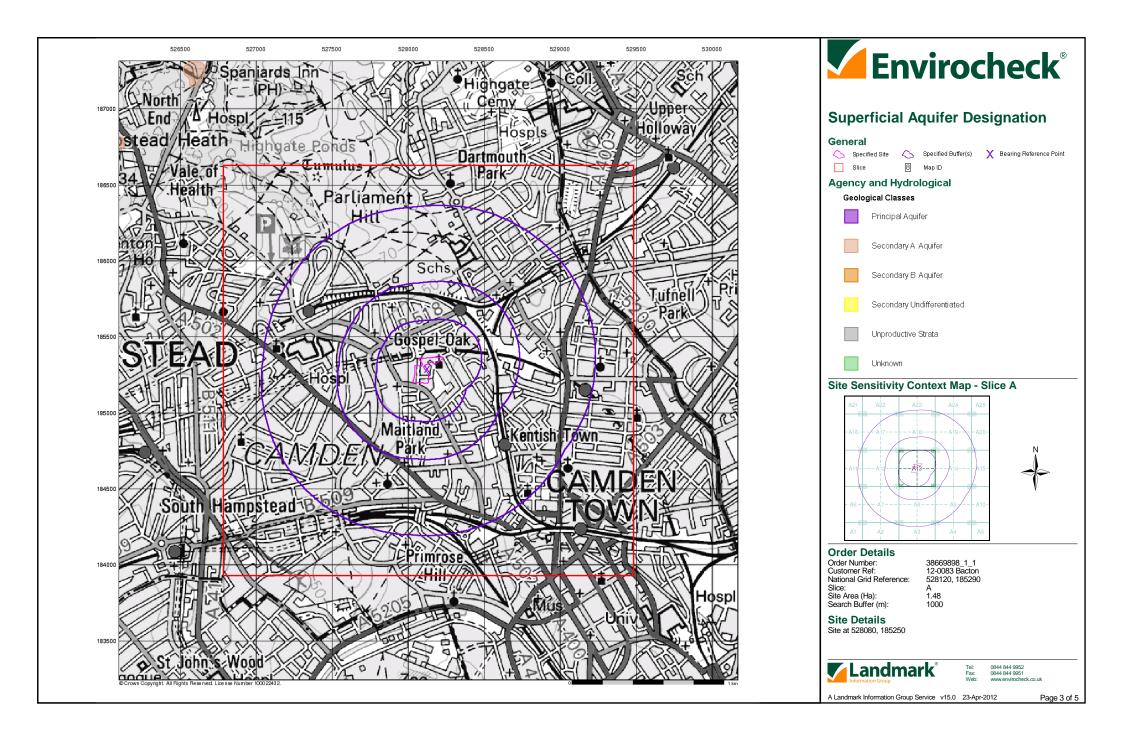

NW will be in Slice A, Segment 7 and the NW Quadrant.

A selection of organisations who provide data within this report:









Envirocheck reports are compiled from 136 different sources of data.

#### **Client Details**

Mr C Mehew, Rolton Group, The Charles Parker Building, Midland Road, Higham Ferrers, Northamptonshire, NN10 8DN

#### **Order Details**

Order Number: 38669898\_1\_1
Customer Ref: 12-0083 Bacton
National Grid Reference: 528110, 185280

Site Area (Ha): 1.48 Search Buffer (m): 1000

#### **Site Details**

Site at 528080, 185250

Full Terms and Conditions can be found on the following link: http://www.landmarkinfo.co.uk/Terms/Show/430



el: 0844 844 9952 ax: 0844 844 9951 /eb: www.envirocheck.co.uk

A Landmark Information Group Service v47.0 23-Apr-2012 Page 1 of 1