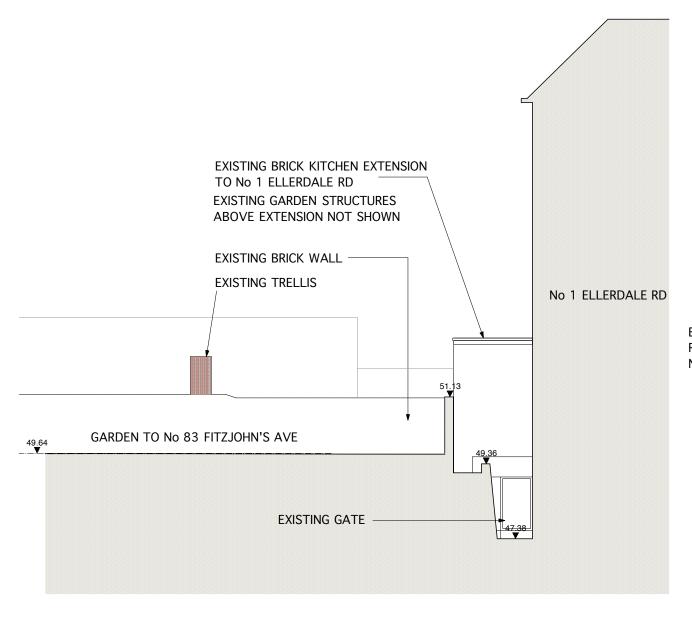

EXISTING ELEVATION A SCALE 1:50 @ A1, 1:100 @ A3

EXISTING BRICK KITCHEN EXTENSION TO No 1 ELLERDALE RD NEW PARTY WALL TO HEIGHT ANODIZED ALUMINIUM FRAME TO AS PREVIOUSLY APPROVED. DOUBLE GLAZED WINDOWS & DOOR BRICK FINISH TO MATCH **EXISTING GARDEN WALLS** PRESSED METAL COPING TO PARAPET No 1 ELLERDALE RD 53.23 52.69 **EXISTING TRELLIS** REINSTATED ON **NEW WALL** 51.64 ...∇... 51.10\_(TOW) **GARDEN TO No 83** ACCESS TO NEW FITZJOHN'S AVE **DEVELOPMENT VIA** N≣W GARDEN 49.53 **EXISTING UPPER** LEVEL PATH. PATH WIDENED TO 1100mm MIN WITH NEW PARTY WALL TO REAR OF GARDEN **NEW METAL** NEW PAINTED/STAINED TO No 83 FITZJOHN'S AVE. TO APPROVED BALUSTRADE. TIMBER DOOR TO STORE HEIGHT OF NEW DWELLING (2m ABOVE No 83 GROUND LEVEL). BRICK FINISH TO MATCH BENEATH EXISTING KITCHEN EXTENSION EXISTING WALLS. NEW

## DRAWING TITLE

EXISTING & PROPOSED ELEVATION A

|           | 26.05.11    | SCALE:    | 1:100@A3     |  |  |
|-----------|-------------|-----------|--------------|--|--|
| DRAWN BY: | SR          | CHECKED E | ED BY:<br>JB |  |  |
| JOB NO.   | BFF/777 (B) | DWG NO.   | AL(0)400.P1  |  |  |