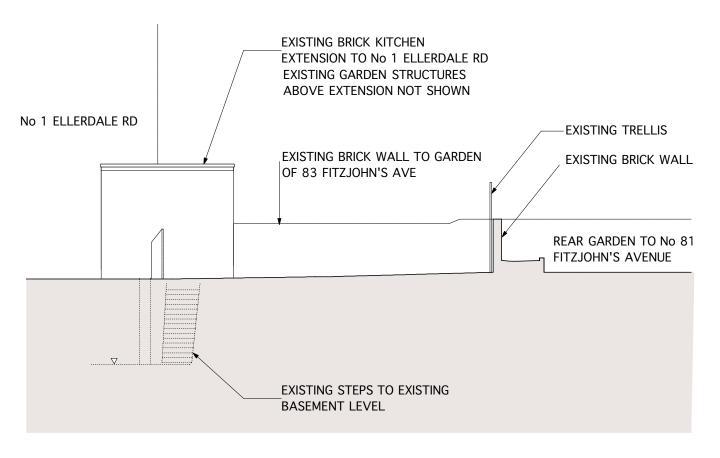

## EXISTING SECTION BB SCALE 1:50 @ A1, 1:100 @ A3

PROPOSED SECTION BB SCALE 1:50 @ A1, 1:100 @ A3

PROPOSED SECTION CC SCALE 1:50 @ A1, 1:100 @ A3

0 1 2 3 4 5m

THIS DRAWING IS BASED ON DIMENSIONAL SURVEY INFORMATION PROVIDED BY OTHERS. THE ARCHITECT CANNOT ACCEPT RESPONSIBILITY FOR THE ACCURACY O THIS SURVEY INFORMATION.