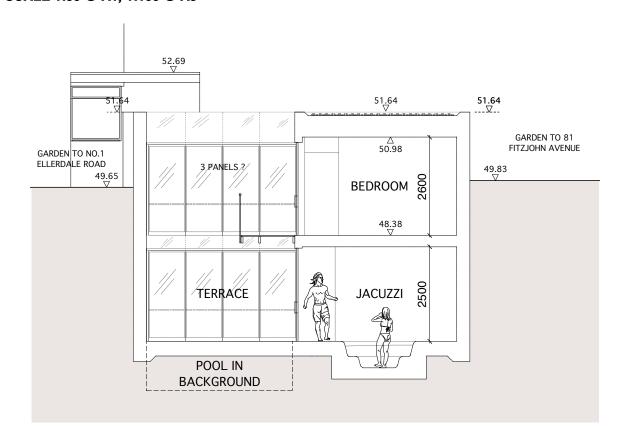

## EXISTING SECTION BB SCALE 1:50 @ A1, 1:100 @ A3

PROPOSED SECTION BB SCALE 1:50 @ A1, 1:100 @ A3

PROPOSED SECTION CC SCALE 1:50 @ A1, 1:100 @ A3

0 1 2 3 4 5m

THIS DRAWING IS BASED ON DIMENSIONAL SURVEY INFORMATION PROVIDED BY OTHERS. THE ARCHITECT CANNOT ACCEPT RESPONSIBILITY FOR THE ACCURACY O THIS SURVEY INFORMATION.