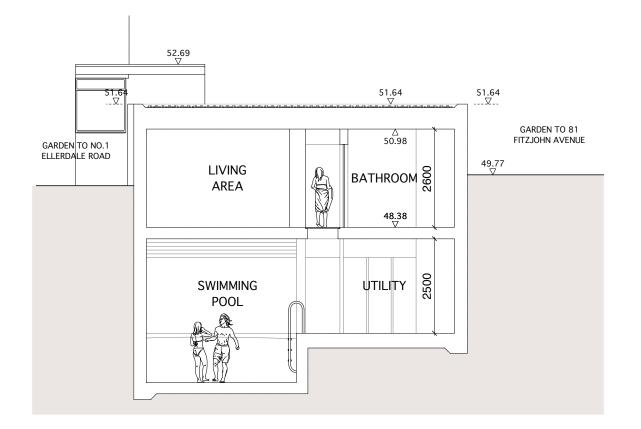

## EXISTING SECTION BB SCALE 1:50 @ A1, 1:100 @ A3

PROPOSED SECTION BB SCALE 1:50 @ A1, 1:100 @ A3

PROPOSED SECTION CC SCALE 1:50 @ A1, 1:100 @ A3

0 1 2 3 4 5m

THIS DRAWING IS BASED ON DIMENSIONAL SURVEY INFORMATION PROVIDED BY OTHERS. THE ARCHITECT CANNOT ACCEPT RESPONSIBILITY FOR THE ACCURACY O THIS SURVEY INFORMATION.