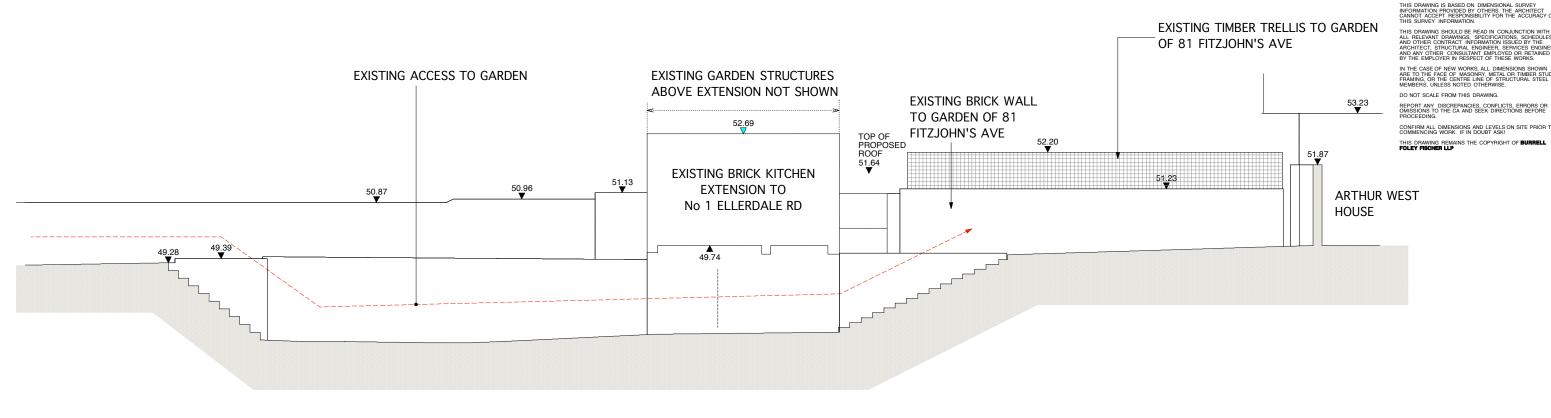

## **EXISTING SECTION A-A** SCALE 1:50 @ A1, 1:100 @ A3

APPLICATION 2010/5841/P WHICH WAS SUBSEQUENTLY APPROVED FOR PLANNING PERMISSION. THE INTERNAL LAYOUT OF THE HOUSE & THE ROOF PLAN HAVE BEEN REVISED & A NEW BASEMENT LEVEL HAS BEEN ADDED