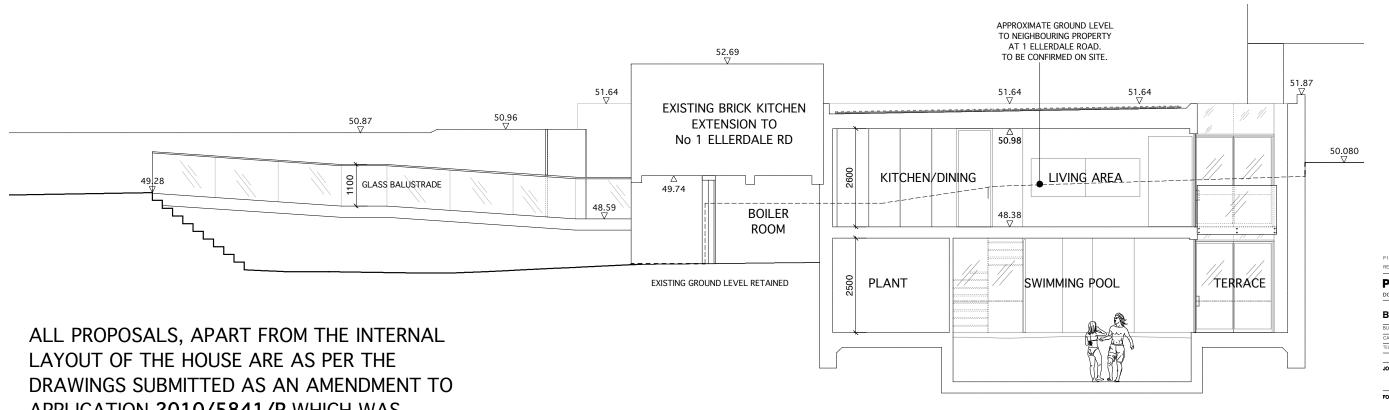

## **EXISTING SECTION A-A** SCALE 1:50 @ A1, 1:100 @ A3

APPLICATION 2010/5841/P WHICH WAS SUBSEQUENTLY APPROVED FOR PLANNING PERMISSION. THE INTERNAL LAYOUT OF THE HOUSE & THE ROOF PLAN HAVE BEEN REVISED & A NEW BASEMENT LEVEL HAS BEEN ADDED

PROPOSED SECTION A-A SCALE 1:50 @ A1, 1:100 @ A3

SR JB 03.12.12 BY: CHKD: DATE: