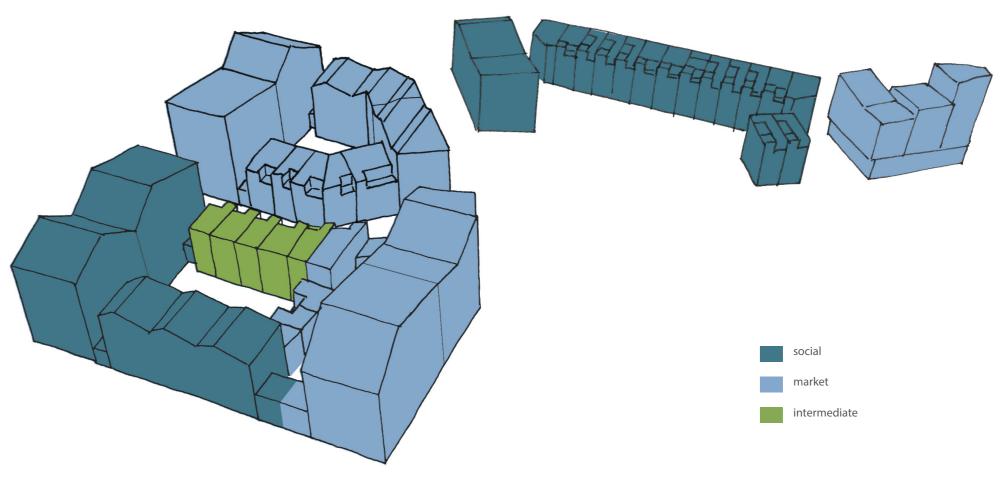

## 5.19 | TENURE MIX

5.19.1 The proposal contains a large range of home types and sizes ranging from 1 bedroom apartments through to 4 & 5 bedroom homes and family maisonettes. The scheme has been designed to be completely tenure blind with the tenures distributed across the neighbourhood, and blended in each phase and street scene. This has been achieved on a core by core basis and will help cross subsidise the affordable homes and ensure each phase is as financially viable as possible.