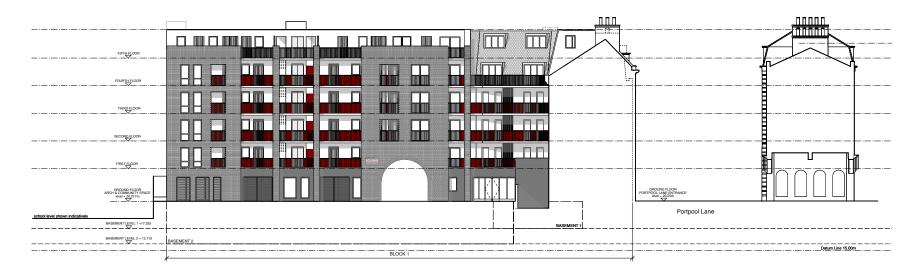

brick types 2 & 3 to stairwells

Proposed Block 1 Section 1 - 1:200@A1

Planning note:
The scale bar should be verified before scaling off these drawings.

These drawings are not to be scaled off for construction purposes.

Scale

1
2
3
4
5m