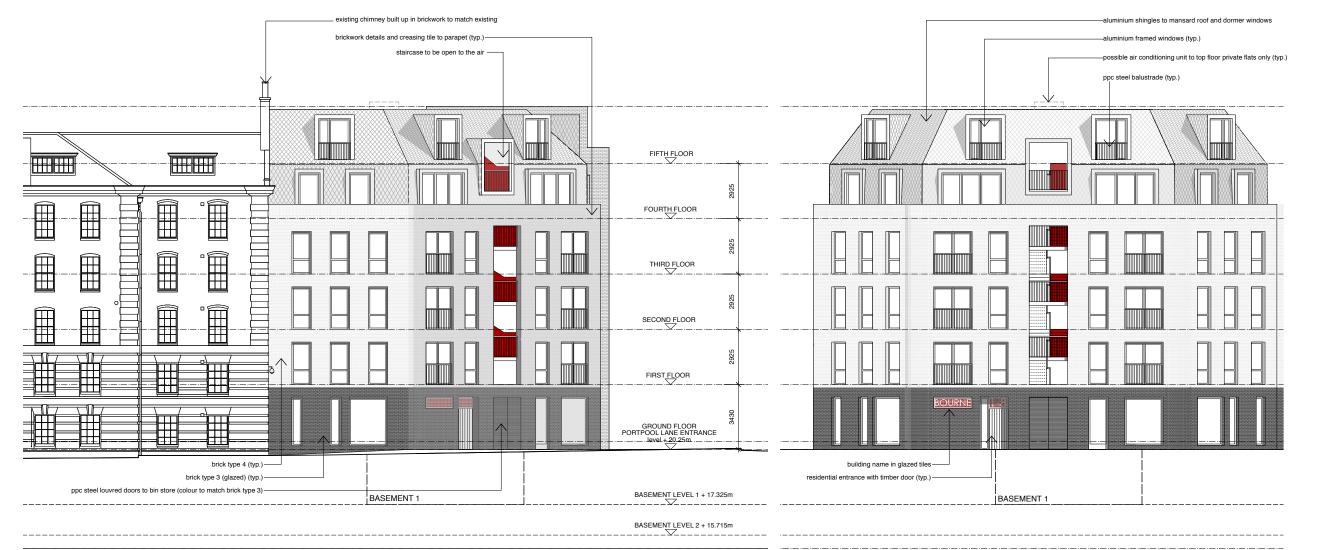

Date Scale Drawn by AUG 2012 1:100@A1 1:200@A3 GW 262

Proposed Block 1 Elevation A - 1:200@A1

Proposed Block 1 Elevation B - 1:100 @A1 Planning note:
The scale bar should be verified before scaling off these drawings.

These drawings are not to be scaled off for construction purposes.

### elevation ke

to be read in conjunction with drawing 290 for detailed notes on materials

| Date      | Rev | Ву | Comments |
|-----------|-----|----|----------|
| Revisions |     |    |          |

### MatthewLloydArchitects<sup>LLP</sup>

1 The Hangar Perseverance Works 38 Kingsland Road London E2 8DD

T 020 7613 1934 F 020 7613 1434

mail@matthowllovd

Bourne Estate (South) for LB Camden

©2012

Proposed Block 1
Elevations A&B

| Date<br>AUG 2012 | Scale<br>1:100@A1 1:200@A3 | Drawn by<br>GW | Checked by |  |
|------------------|----------------------------|----------------|------------|--|
| Reference<br>BE  | Drawing no.                | 280            | Revision   |  |