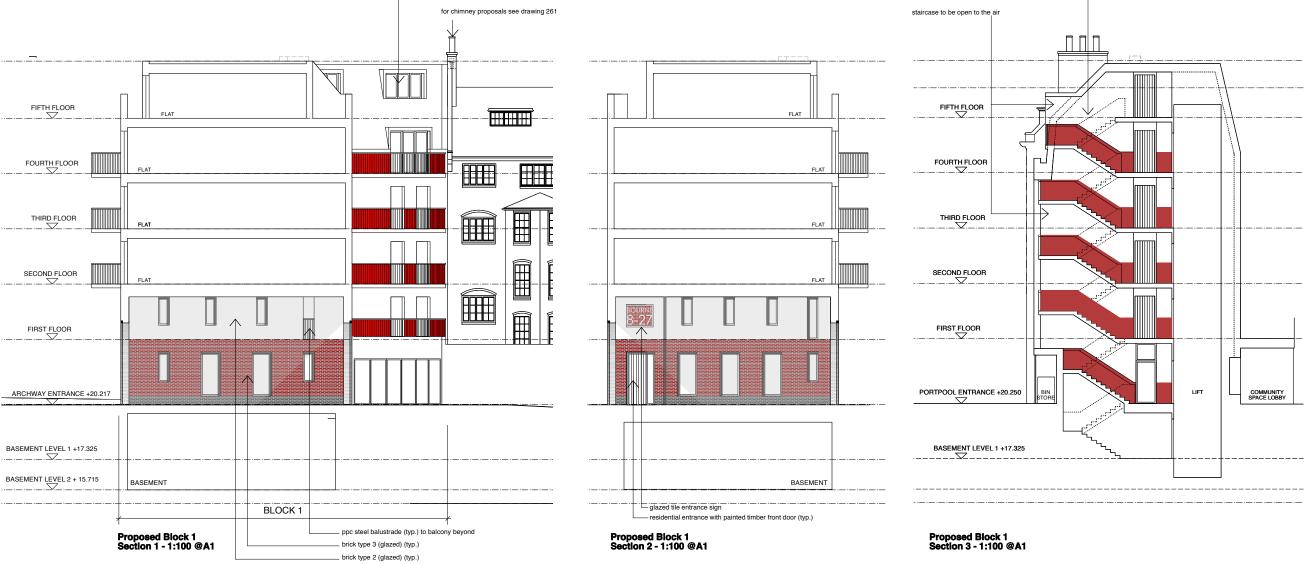

brick types 2 & 3 to stairwells

Proposed Block 1 Section 1 - 1:200@A1

Planning note:
The scale bar should be verified before scaling off these drawings.

These drawings are not to be scaled off for construction purposes.

### section k

to be read in conjunction with drawing 290 for detailed notes on materials

Date Rev By Comments
Revisions
Drawing status
PLANNING

### MatthewLloydArchitects<sup>LLP</sup>

1 The Hangar Perseverance Works 38 Kingsland Road London E2 8DD T 020 7613 1934 F 020 7613 1434

nail@matthewlloyd.co.uk

Bourne Estate (South) Regeneration for LB Camden