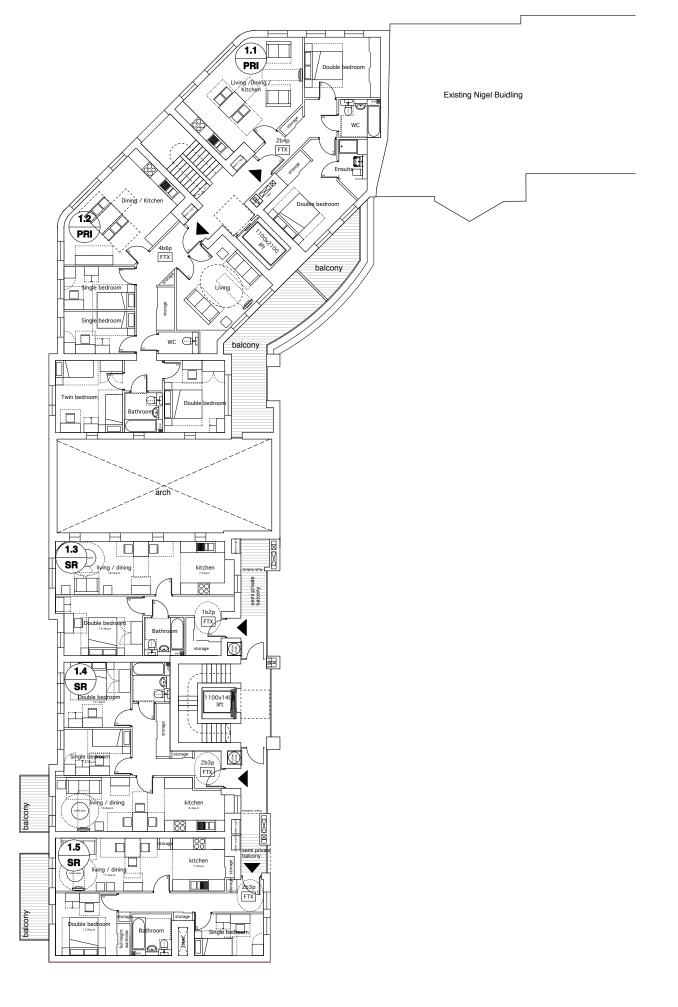

1st floor plan

Planning note: The scale bar should be verified before scaling off these drawings.

These drawings are not to be scaled off for construction purposes.

PRI = Private tenureINT = Intermediate tenureSR = Social rented tenure

### MatthewLloydArchitects<sup>LLP</sup>

1 The Hangar Perseverance Works 38 Kingsland Road London E2 8DD

Bourne Estate (South)

|               | Regeneration for LB Camden           |
|---------------|--------------------------------------|
| Drawing title | Proposed Block 1<br>First floor Plan |