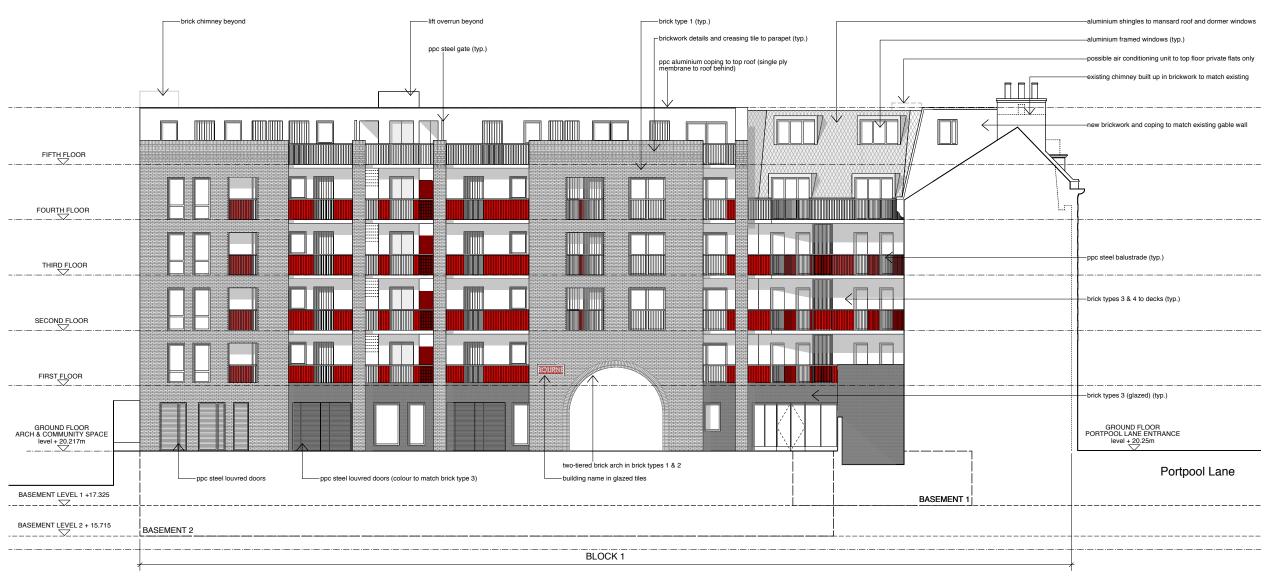

### Proposed Block 1 Elevation C - 1:200@A1

Proposed Block 1 Elevation C - 1:100 @A1 Planning note:
The scale bar should be verified before scaling off these drawings.

These drawings are not to be scaled off for construction purposes.

elevation i

to be read in conjunction with drawing 290 for detailed notes on materials

| Date      | Rev | Ву | Comments |
|-----------|-----|----|----------|
| Revisions |     |    |          |

©2012

Proposed Block 1
Elevation C

| Date<br>AUG 2012 | Scale<br>1:100@A1 1:200@A3 | Drawn by<br>GW | Checked by |  |
|------------------|----------------------------|----------------|------------|--|
| Reference<br>BE  | Drawing no.                | 281            | Revision   |  |