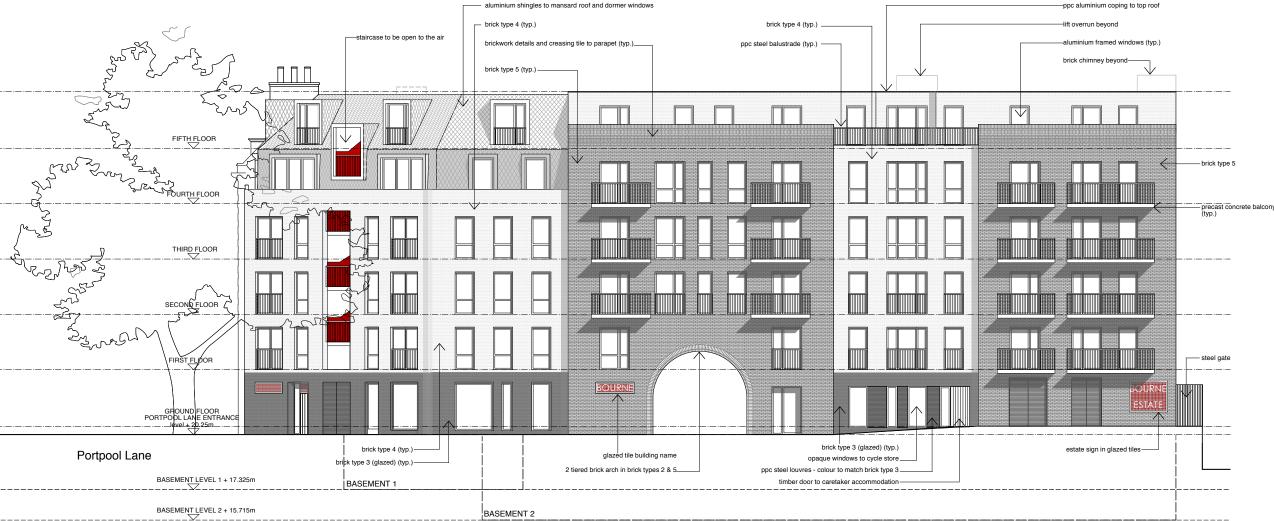

### Proposed Block 1 Elevation C - 1:200@A1

Proposed Block 1 Elevation C - 1:100 @A1 Planning note:
The scale bar should be verified before scaling off these drawings.

These drawings are not to be scaled off for construction purposes.

elevation i

to be read in conjunction with drawing 290 for detailed notes on materials

| Date      | Rev | Ву | Comments |
|-----------|-----|----|----------|
| Revisions |     |    |          |

## MatthewLloydArchitects<sup>LLP</sup>

1 The Hangar Perseverance Works 38 Kingsland Road London E2 8DD

T 020 7613 1934 F 020 7613 1434

nail@matthewlloyd.co.uk

Bourne Estate (South)
Regeration for LB Camden

©2012

Proposed Block 1
Elevation C

| Date<br>AUG 2012 | Scale<br>1:100@A1 1:200@A3 | Drawn by<br>GW | Checked by |  |
|------------------|----------------------------|----------------|------------|--|
| Reference<br>BE  | Drawing no.                | 281            | Revision   |  |