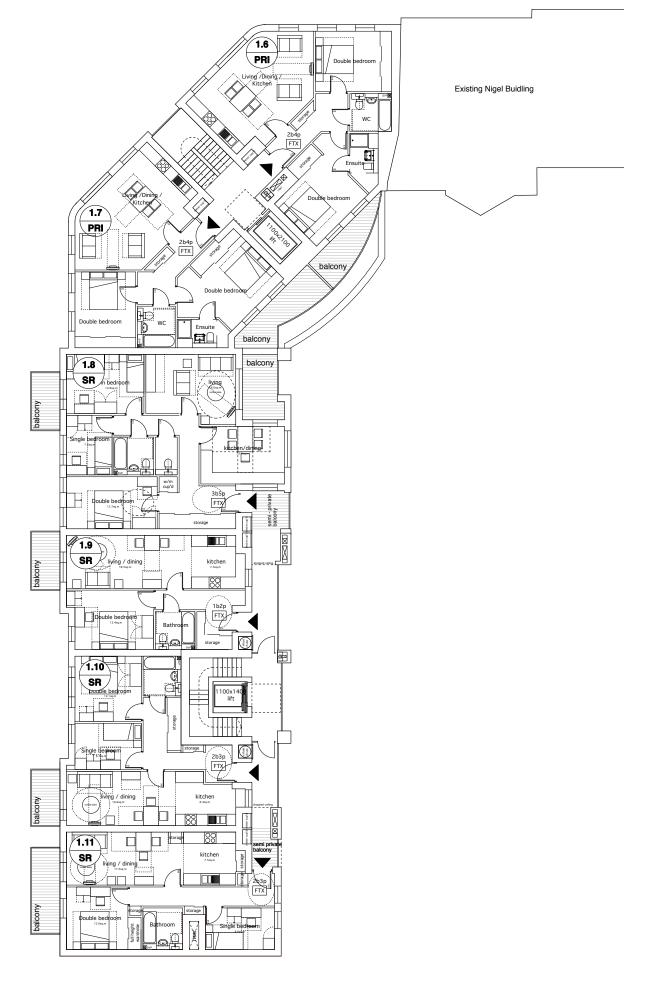

1st floor plan

Planning note: The scale bar should be verified before scaling off these drawings.

These drawings are not to be scaled off for construction purposes.

PRI = Private tenureINT = Intermediate tenureSR = Social rented tenure

### MatthewLloydArchitects<sup>LLP</sup>

1 The Hangar Perseverance Works 38 Kingsland Road London E2 8DD

Bourne Estate (South)

|               | Regeneration for LB Camden           |
|---------------|--------------------------------------|
| Drawing title | Proposed Block 1<br>First floor Plan |