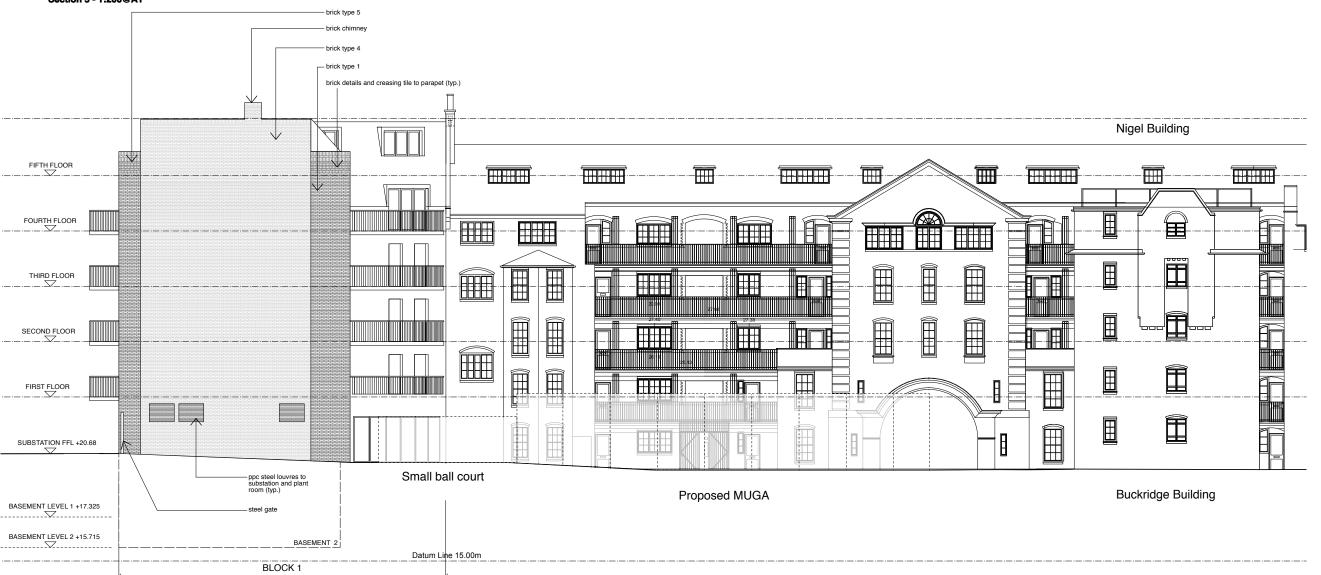

brick types 2 & 3 to stairwells

Proposed Block 1 Section 1 - 1:200@A1

Planning note:
The scale bar should be verified before scaling off these drawings.

These drawings are not to be scaled off for construction purposes.

Scale

1
2
3
4
5m

### section k

to be read in conjunction with drawing 290 for detailed notes on materials

Date Rev By Comments
Revisions
Drawing status
PLANNING