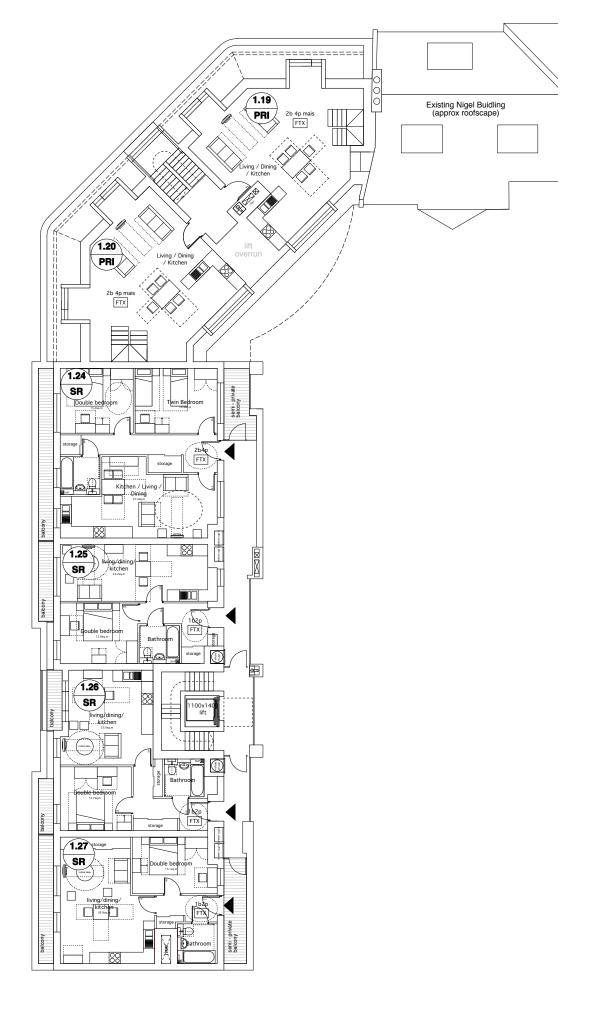

1st floor plan

Planning note: The scale bar should be verified before scaling off these drawings.

These drawings are not to be scaled off for construction purposes.

PRI = Private tenureINT = Intermediate tenureSR = Social rented tenure

### MatthewLloydArchitects<sup>LLP</sup>

1 The Hangar Perseverance Works 38 Kingsland Road London E2 8DD

Bourne Estate (South)

|               | Regeneration for LB Camden           |
|---------------|--------------------------------------|
| Drawing title | Proposed Block 1<br>First floor Plan |