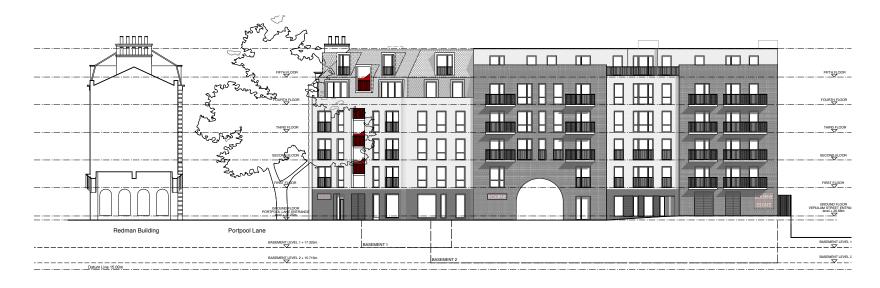

### Proposed Block 1 Elevation C - 1:200@A1

Proposed Block 1 Elevation C - 1:100 @A1 Planning note:
The scale bar should be verified before scaling off these drawings.

These drawings are not to be scaled off for construction purposes.

elevation i

to be read in conjunction with drawing 290 for detailed notes on materials

| Date      | Rev | Ву | Comments |
|-----------|-----|----|----------|
| Revisions |     |    |          |

## MatthewLloydArchitects<sup>LLP</sup>

1 The Hangar Perseverance Works 38 Kingsland Road London E2 8DD

T 020 7613 1934 F 020 7613 1434

nail@matthewlloyd.co.uk

Bourne Estate (South)
Regeration for LB Camden

©2012

Proposed Block 1
Elevation C

| Date<br>AUG 2012 | Scale<br>1:100@A1 1:200@A3 | Drawn by<br>GW | Checked by |  |
|------------------|----------------------------|----------------|------------|--|
| Reference<br>BE  | Drawing no.                | 281            | Revision   |  |