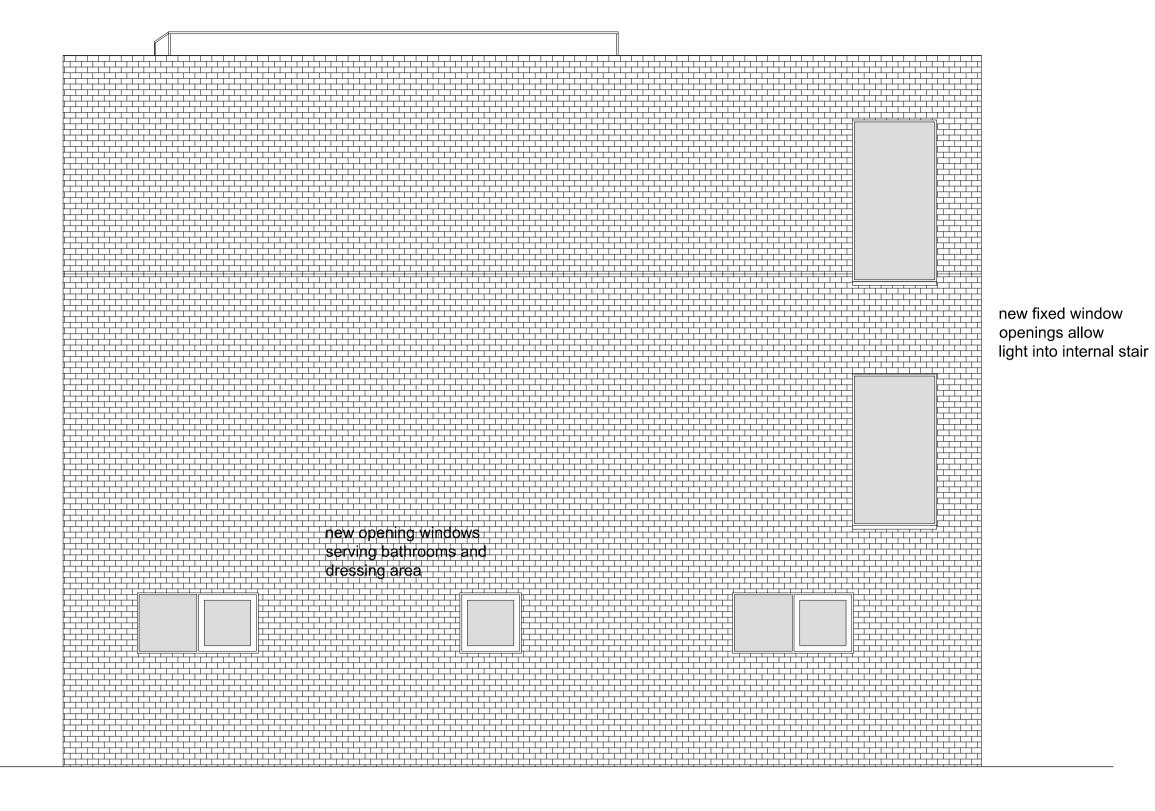

west elevation

| C 04.12.        | 12 section added            | JM |
|-----------------|-----------------------------|----|
| <b>B</b> 09.10. | 12 louvres added to balcony | JM |
| <b>A</b> 19.09. | 12 louvres added            | JM |
| REV DAT         | E AMENDMENT                 | ВҮ |

hp p HEBER PERCY & PARKER ARCHITECTS
3-5 Bleeding Heart Yard, London EC1N 8SJ
T: 020 7404 2535 F: 020 7404 2545 E: info@hpandp.co.uk

PROJECT

PORTLAND HOUSE RYLAND ROAD

CLIENT
DELBANCO MEYER

DRAWING DESCRIPTION
SHOWROOM CONVERSION -

PROPOSED ELEVATIONS

| SCALE          | DRAWN BY | DATE    |
|----------------|----------|---------|
| 1:50@A1        | JM       | JULY 12 |
| DRAWING NUMBER |          | REV     |
| 1051.28        |          | С       |
|                |          |         |

NOTES:

1. THIS DRAWING IS NOT TO BE SCALED

2. CONTRACTOR TO CHECK ALL DIMENSIONS AND LEVELS

3. THIS DRAWING IS THE COPYRIGHT OF THE ARCHITECTS