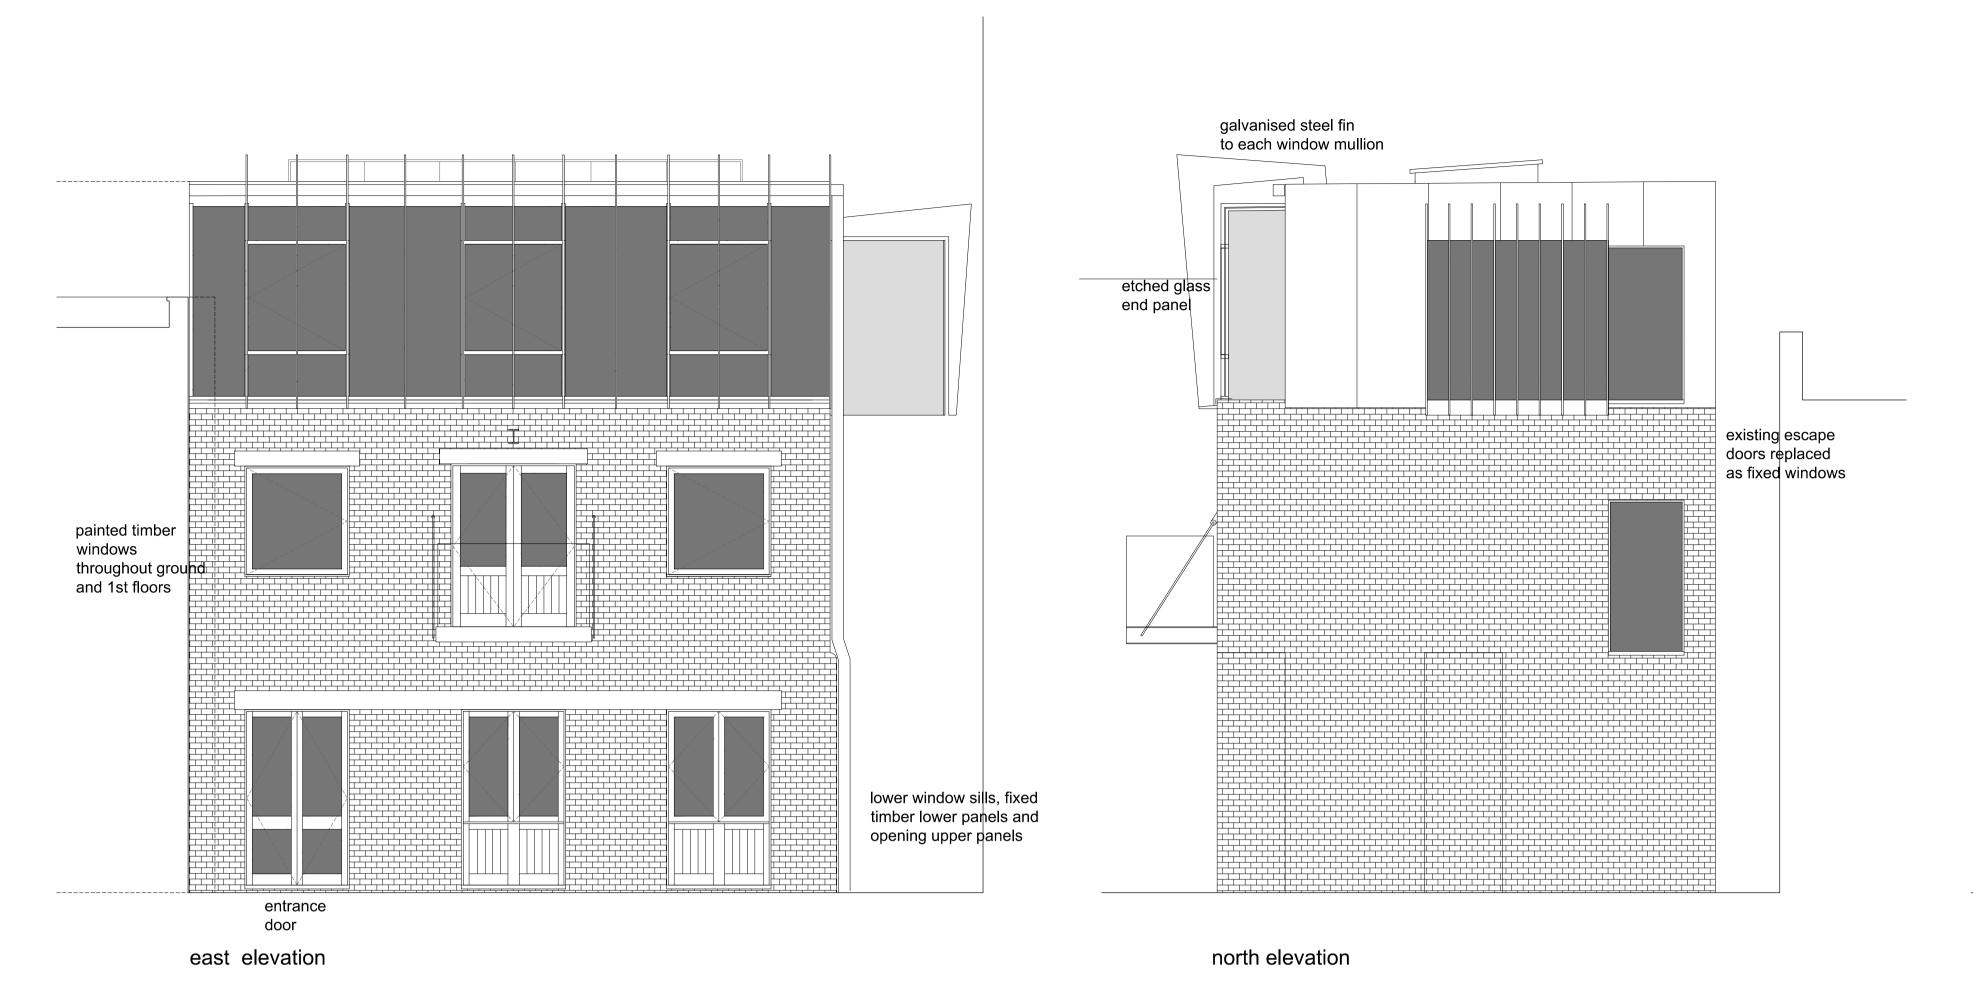

west elevation

| C 04.12.        | 12 section added            | JM |
|-----------------|-----------------------------|----|
| <b>B</b> 09.10. | 12 louvres added to balcony | JM |
| <b>A</b> 19.09. | 12 louvres added            | JM |
| REV DAT         | E AMENDMENT                 | ВҮ |

hp p HEBER PERCY & PARKER ARCHITECTS
3-5 Bleeding Heart Yard, London EC1N 8SJ
T: 020 7404 2535 F: 020 7404 2545 E: info@hpandp.co.uk

PROJECT

PORTLAND HOUSE RYLAND ROAD

CLIENT
DELBANCO MEYER

DRAWING DESCRIPTION
SHOWROOM CONVERSION -

PROPOSED ELEVATIONS

| SCALE          | DRAWN BY | DATE    |
|----------------|----------|---------|
| 1:50@A1        | JM       | JULY 12 |
| DRAWING NUMBER |          | REV     |
| 1051.28        |          | С       |
|                |          |         |

NOTES:

1. THIS DRAWING IS NOT TO BE SCALED

2. CONTRACTOR TO CHECK ALL DIMENSIONS AND LEVELS

3. THIS DRAWING IS THE COPYRIGHT OF THE ARCHITECTS