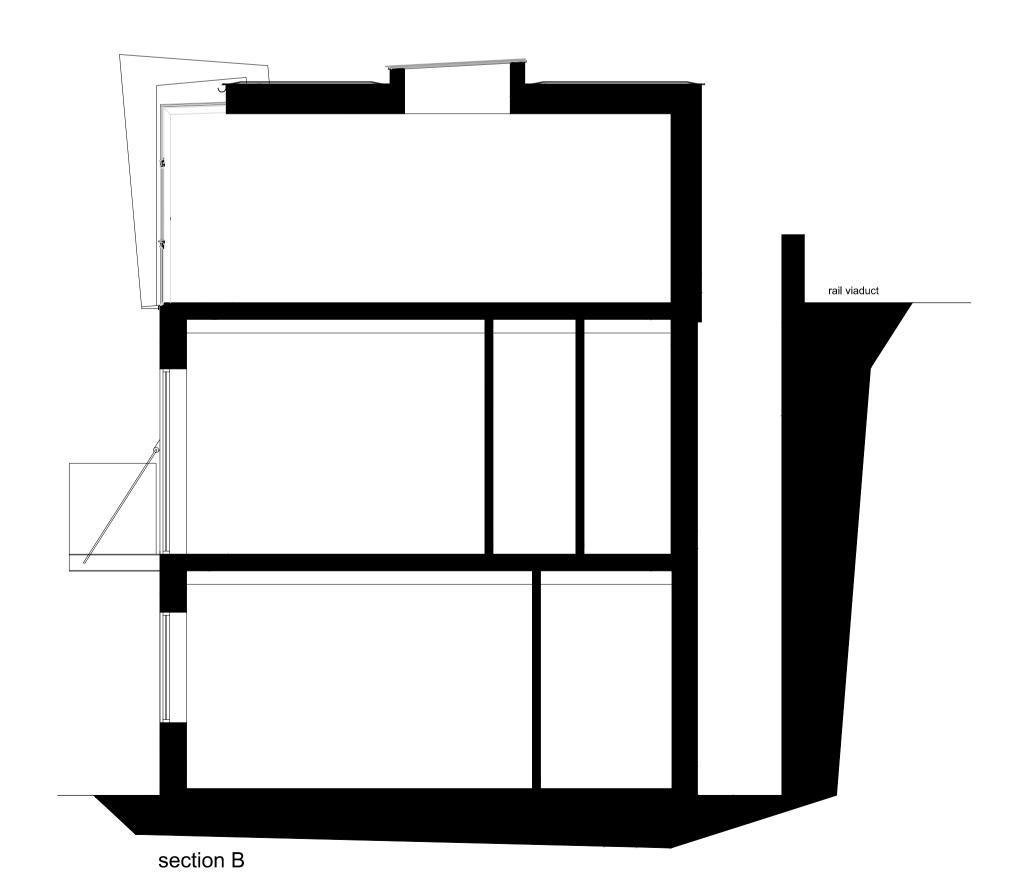

west elevation

| C 04.12.        | 12 section added            | JM |
|-----------------|-----------------------------|----|
| <b>B</b> 09.10. | 12 louvres added to balcony | JM |
| <b>A</b> 19.09. | 12 louvres added            | JM |
| REV DAT         | E AMENDMENT                 | ВҮ |

hp p HEBER PERCY & PARKER ARCHITECTS
3-5 Bleeding Heart Yard, London EC1N 8SJ
T: 020 7404 2535 F: 020 7404 2545 E: info@hpandp.co.uk

PROJECT

PORTLAND HOUSE RYLAND ROAD

CLIENT
DELBANCO MEYER

DRAWING DESCRIPTION
SHOWROOM CONVERSION -

PROPOSED ELEVATIONS

| SCALE          | DRAWN BY | DATE    |
|----------------|----------|---------|
| 1:50@A1        | JM       | JULY 12 |
| DRAWING NUMBER |          | REV     |
| 1051.28        |          | С       |
|                |          |         |

NOTES:

1. THIS DRAWING IS NOT TO BE SCALED

2. CONTRACTOR TO CHECK ALL DIMENSIONS AND LEVELS

3. THIS DRAWING IS THE COPYRIGHT OF THE ARCHITECTS