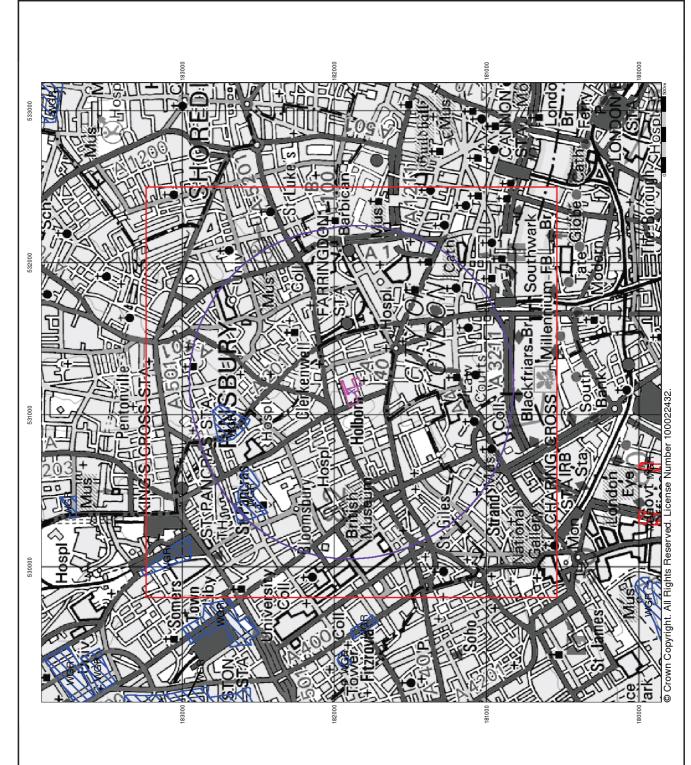

| Map<br>ID |                                                                                                                                                         | Details                                                                                                                     | Quadrant<br>Reference<br>(Compass<br>Direction) | Estimated<br>Distance<br>From Site | Contact | NGR              |
|-----------|---------------------------------------------------------------------------------------------------------------------------------------------------------|-----------------------------------------------------------------------------------------------------------------------------|-------------------------------------------------|------------------------------------|---------|------------------|
| 62        | Classification: Jewellery Ma<br>Status: Inactive                                                                                                        |                                                                                                                             | A13SE<br>(SE)                                   | 4                                  | -       | 531222<br>181830 |
| 62        | Location: 21 Baldwins Classification: Jewellery Ma Status: Active                                                                                       | ntries  Ellery Polishing Gdns, London, EC1N 7UY nufacturers & Repairers  itioned to the road within the address or location | A13SE<br>(SE)                                   | 4                                  | -       | 531238<br>181836 |
| 62        |                                                                                                                                                         | d<br>wins Gardens, London, EC1N 7RJ<br>nufacturers & Repairers                                                              | A13SE<br>(SE)                                   | 19                                 | -       | 531252<br>181825 |
| 62        | Contemporary Trade Directory E Name: Goldies Location: 16-16a, Bald Classification: Printers Status: Inactive Positional Accuracy: Automatically        | wins Gardens, London, EC1N 7RJ                                                                                              | A13SE<br>(SE)                                   | 19                                 | -       | 531252<br>181825 |
| 62        |                                                                                                                                                         | Presentations Ltd<br>wins Gardens, London, EC1N 7RJ                                                                         | A13SE<br>(SE)                                   | 19                                 | -       | 531252<br>181825 |
| 62        | Contemporary Trade Directory E Name: M C P Litho I Location: 16-16a, Bald Classification: Printers Status: Inactive Positional Accuracy: Automatically  | td<br>wins Gardens, London, EC1N 7RJ                                                                                        | A13SE<br>(SE)                                   | 19                                 | -       | 531252<br>181825 |
| 62        |                                                                                                                                                         | ur Laboratories Ltd<br>wins Gardens, London, EC1N 7RJ<br>Processors                                                         | A13SE<br>(SE)                                   | 19                                 | -       | 531252<br>181825 |
| 62        | Contemporary Trade Directory E Name: M C P Litho I                                                                                                      | ntries<br>.td<br>wins Gardens, London, EC1N 7RJ                                                                             | A13SE<br>(SE)                                   | 19                                 | -       | 531252<br>181825 |
| 62        |                                                                                                                                                         | wins Gardens, London, EC1N 7RJ<br>nufacturers & Repairers                                                                   | A13SE<br>(SE)                                   | 19                                 | -       | 531252<br>181825 |
| 62        |                                                                                                                                                         | Repairs Ltd<br>wins Gardens, London, EC1N 7RJ<br>nufacturers & Repairers                                                    | A13SE<br>(SE)                                   | 19                                 | -       | 531252<br>181825 |
| 62        | Contemporary Trade Directory E  Name: Snapdragon Location: 16-16a, Bald Classification: Photographic Status: Inactive Positional Accuracy: Manually pos | wins Gardens, London, EC1N 7RJ<br>Processors                                                                                | A13SE<br>(SE)                                   | 19                                 | -       | 531252<br>181825 |
| 62        |                                                                                                                                                         | wins Gardens, London, EC1N 7RJ<br>nufacturers & Repairers                                                                   | A13SE<br>(SE)                                   | 19                                 | -       | 531252<br>181825 |

| Map<br>ID |                                                                                 | Details                                                                                                                                                                | Quadrant<br>Reference<br>(Compass<br>Direction) | Estimated<br>Distance<br>From Site | Contact | NGR              |  |  |
|-----------|---------------------------------------------------------------------------------|------------------------------------------------------------------------------------------------------------------------------------------------------------------------|-------------------------------------------------|------------------------------------|---------|------------------|--|--|
| 62        | Contemporary Trad                                                               | K2 Screen Ltd                                                                                                                                                          | A13SE                                           | 19                                 | -       | 531252           |  |  |
|           | Location: Classification: Status: Positional Accuracy:                          | 16-16a, Baldwins Gardens, London, EC1N 7RJ T-Shirts Inactive Automatically positioned to the address                                                                   | (SE)                                            |                                    |         | 181825           |  |  |
|           | Contemporary Trade Directory Entries                                            |                                                                                                                                                                        |                                                 |                                    |         |                  |  |  |
| 62        | Name:<br>Location:<br>Classification:<br>Status:<br>Positional Accuracy:        | Ginger Printing Co<br>16-16a, Baldwins Gardens, London, EC1N 7RJ<br>Printers<br>Inactive<br>Manually positioned to the address or location                             | A13SE<br>(SE)                                   | 19                                 | -       | 531252<br>181825 |  |  |
|           | Contemporary Trad                                                               | e Directory Entries                                                                                                                                                    |                                                 |                                    |         |                  |  |  |
| 62        | Name:<br>Location:<br>Classification:<br><b>Status:</b><br>Positional Accuracy: | P & A Specialist Polishers<br>16-16a, Baldwins Gardens, London, EC1N 7RJ<br>Jewellery Manufacturers & Repairers<br>Inactive<br>Automatically positioned to the address | A13SE<br>(SE)                                   | 19                                 | -       | 531252<br>181825 |  |  |
|           | Contemporary Trad                                                               | e Directory Entries                                                                                                                                                    |                                                 |                                    |         |                  |  |  |
| 62        | Name:<br>Location:<br>Classification:<br><b>Status:</b><br>Positional Accuracy: | Sportgold 90 Ltd 16-16a, Baldwins Gardens, London, EC1N 7RJ Jewellery Manufacturers & Repairers Inactive Automatically positioned to the address                       | A13SE<br>(SE)                                   | 19                                 | -       | 531252<br>181825 |  |  |
|           | Contemporary Trad                                                               | e Directory Entries                                                                                                                                                    |                                                 |                                    |         |                  |  |  |
| 62        | Name:<br>Location:<br>Classification:<br>Status:                                | C L P 16-16a, Baldwins Gardens, London, EC1N 7RJ Copying & Duplicating Services Active Automatically positioned to the address                                         | A13SE<br>(SE)                                   | 19                                 | -       | 531252<br>181825 |  |  |
|           | Contemporary Trad                                                               | · · · · · · · · · · · · · · · · · · ·                                                                                                                                  |                                                 |                                    |         |                  |  |  |
| 62        | Name:<br>Location:<br>Classification:<br>Status:                                | Classic Print & Design Ltd 16-16a, Baldwins Gardens, London, EC1N 7RJ Printers Inactive Manually positioned to the address or location                                 | A13SE<br>(SE)                                   | 19                                 | -       | 531252<br>181825 |  |  |
|           | Contemporary Trad                                                               |                                                                                                                                                                        |                                                 |                                    |         |                  |  |  |
| 62        | Name:<br>Location:<br>Classification:<br>Status:                                | Cyclops Creative 16-16a, Baldwins Gardens, London, EC1N 7RJ Photo & Digital Imaging Bureaus Inactive Manually positioned to the address or location                    | A13SE<br>(SE)                                   | 19                                 | -       | 531252<br>181825 |  |  |
|           | Contemporary Trad                                                               | e Directory Entries                                                                                                                                                    |                                                 |                                    |         |                  |  |  |
| 62        | Name:<br>Location:<br>Classification:<br><b>Status:</b><br>Positional Accuracy: | Clp London 16-16a, Baldwins Gardens, London, EC1N 7RJ Copying & Duplicating Services Active Automatically positioned to the address                                    | A13SE<br>(SE)                                   | 19                                 | -       | 531252<br>181825 |  |  |
|           | Contemporary Trad                                                               | e Directory Entries                                                                                                                                                    |                                                 |                                    |         |                  |  |  |
| 62        | Name:<br>Location:<br>Classification:<br><b>Status:</b><br>Positional Accuracy: | E C 1 Jewels Ltd Unit 113 16 Baldwins Gardens, London, EC1N 7RJ Jewellery Manufacturers & Repairers Inactive Manually positioned to the address or location            | A13SE<br>(SE)                                   | 20                                 | -       | 531252<br>181824 |  |  |
|           | Contemporary Trad                                                               | e Directory Entries                                                                                                                                                    |                                                 |                                    |         |                  |  |  |
| 62        | Name:<br>Location:<br>Classification:<br><b>Status:</b><br>Positional Accuracy: | Roth Bros International Suite 208 16 Baldwins Gardens, London, EC1N 7RJ Jewellery Manufacturers & Repairers Inactive Manually positioned to the address or location    | A13SE<br>(SE)                                   | 20                                 | -       | 531251<br>181824 |  |  |
|           | Contemporary Trad                                                               | e Directory Entries                                                                                                                                                    |                                                 |                                    |         |                  |  |  |
| 62        | Name:<br>Location:<br>Classification:<br>Status:<br>Positional Accuracy:        | Epic Suite 10,16 Baldwins Gdns, London, EC1N 7RJ Printers Inactive Manually positioned to the address or location                                                      | A13SE<br>(SE)                                   | 20                                 | -       | 531251<br>181824 |  |  |
|           | Contemporary Trade Directory Entries                                            |                                                                                                                                                                        |                                                 |                                    |         |                  |  |  |
| 62        | Name:<br>Location:<br>Classification:<br>Status:                                | The Jewel Studio Suite 108,16-16A Baldwins Gdns, London, EC1N 7RJ Jewellery Manufacturers & Repairers Active Manually positioned to the address or location            | A13SE<br>(SE)                                   | 20                                 | -       | 531251<br>181824 |  |  |

| Map<br>ID |                                                                                               | Details                                                                                                                                                                                             | Quadrant<br>Reference<br>(Compass<br>Direction) | Estimated<br>Distance<br>From Site | Contact | NGR              |
|-----------|-----------------------------------------------------------------------------------------------|-----------------------------------------------------------------------------------------------------------------------------------------------------------------------------------------------------|-------------------------------------------------|------------------------------------|---------|------------------|
| 63        | Contemporary Trad Name: Location: Classification: Status: Positional Accuracy:                | e Directory Entries  Royal Cleaning Services Flat 47, Redman Building, Bourne Estate, Portpool Lane, London, EC1N 7UB Commercial Cleaning Services Inactive Automatically positioned to the address | A13NW<br>(NW)                                   | 6                                  | -       | 531111<br>181929 |
| 64        | Contemporary Trad Name: Location: Classification: Status:                                     | **                                                                                                                                                                                                  | A13NW<br>(W)                                    | 6                                  | -       | 531061<br>181912 |
| 64        | Contemporary Trad<br>Name:<br>Location:<br>Classification:<br>Status:<br>Positional Accuracy: | e Directory Entries  Apex Creative Services Ltd 88-90, Gray's Inn Road, London, WC1X 8AA Printers Inactive Automatically positioned to the address                                                  | A13NW<br>(W)                                    | 22                                 | -       | 531036<br>181918 |
| 65        | Contemporary Trad Name: Location: Classification: Status: Positional Accuracy:                | e Directory Entries  W G Polishing 21 Baldwins Gardens, London, EC1N 7UY Jewellery Manufacturers & Repairers Inactive Manually positioned to the road within the address or location                | A13SE<br>(SE)                                   | 8                                  | -       | 531188<br>181816 |
| 65        | Contemporary Trad Name: Location: Classification: Status: Positional Accuracy:                | e Directory Entries Galaxy Ltd 214 Baldwins Gdns, London, EC1N 7RJ Jewellery Manufacturers & Repairers Active Manually positioned to the road within the address or location                        | A13SE<br>(S)                                    | 12                                 | -       | 531183<br>181816 |
| 65        | Contemporary Trad Name: Location: Classification: Status:                                     | **                                                                                                                                                                                                  | A13SE<br>(S)                                    | 22                                 | -       | 531175<br>181811 |
| 66        | Contemporary Trad Name: Location: Classification: Status:                                     |                                                                                                                                                                                                     | A13NE<br>(E)                                    | 8                                  | -       | 531234<br>181892 |
| 67        | Contemporary Trad Name: Location: Classification: Status: Positional Accuracy:                | e Directory Entries Calenergy Gas (Holdings) Ltd 60, Gray's Inn Road, London, WC1X 8LU Oil & Gas Exploration Supplies & Services Inactive Automatically positioned to the address                   | A13SW<br>(SW)                                   | 16                                 | -       | 531082<br>181826 |
| 67        | Contemporary Trad Name: Location: Classification: Status: Positional Accuracy:                | e Directory Entries G D F Britain Ltd 60, Gray's Inn Road, London, WC1X 8LU Oil & Gas Exploration Supplies & Services Inactive Manually positioned to the address or location                       | A13SW<br>(SW)                                   | 16                                 | -       | 531082<br>181826 |
| 68        | Contemporary Trad Name: Location: Classification: Status: Positional Accuracy:                | e Directory Entries Sue Smart 86, Leather Lane, London, EC1N 7TT Dry Cleaners Active Automatically positioned to the address                                                                        | A13NE<br>(NE)                                   | 20                                 | -       | 531234<br>181969 |
| 68        | Contemporary Trad Name: Location: Classification: Status: Positional Accuracy:                | e Directory Entries  Momo 80 Leather La, London, EC1N 7TR Jewellery Manufacturers & Repairers Inactive Manually positioned to the address or location                                               | A13NE<br>(NE)                                   | 29                                 | -       | 531252<br>181948 |
| 68        | Contemporary Trad Name: Location: Classification: Status: Positional Accuracy:                | e Directory Entries  Tov Castings Ltd City House, 72-80, Leather Lane, London, EC1N 7TR Jewellery Manufacturers & Repairers Inactive Automatically positioned to the address                        | A13NE<br>(NE)                                   | 31                                 | -       | 531253<br>181949 |

| Map<br>ID |                                                                                               | Details                                                                                                                                                                            | Quadrant<br>Reference<br>(Compass<br>Direction) | Estimated<br>Distance<br>From Site | Contact | NGR              |
|-----------|-----------------------------------------------------------------------------------------------|------------------------------------------------------------------------------------------------------------------------------------------------------------------------------------|-------------------------------------------------|------------------------------------|---------|------------------|
| 68        | Contemporary Trad<br>Name:<br>Location:<br>Classification:<br>Status:<br>Positional Accuracy: | e Directory Entries  Fos Jewellery Ltd City House, 72-80, Leather Lane, London, EC1N 7TR Jewellery Manufacturers & Repairers Active Manually positioned to the address or location | A13NE<br>(NE)                                   | 31                                 | -       | 531253<br>181949 |
| 68        | Contemporary Trad<br>Name:<br>Location:<br>Classification:<br>Status:<br>Positional Accuracy: | e Directory Entries Ironforge City House, 72-80, Leather Lane, London, EC1N 7TR Precious Metal Recovery Active Manually positioned to the address or location                      | A13NE<br>(NE)                                   | 31                                 | -       | 531253<br>181949 |
| 68        | Contemporary Trad<br>Name:<br>Location:<br>Classification:<br>Status:<br>Positional Accuracy: | e Directory Entries  Memis Gold City House, 72-80, Leather Lane, London, EC1N 7TR Jewellery Manufacturers & Repairers Inactive Manually positioned to the address or location      | A13NE<br>(NE)                                   | 31                                 | -       | 531253<br>181949 |
| 68        | Contemporary Trad<br>Name:<br>Location:<br>Classification:<br>Status:<br>Positional Accuracy: | e Directory Entries  Thistle Jewellery 20-28, Hatton Wall, London, EC1N 8JH Jewellery Manufacturers & Repairers Active Automatically positioned to the address                     | A13NE<br>(NE)                                   | 33                                 | -       | 531244<br>181978 |
| 68        | Contemporary Trad<br>Name:<br>Location:<br>Classification:<br>Status:<br>Positional Accuracy: | e Directory Entries  Corbiere Setting Co 31, Hatton Wall, London, EC1N 8JJ Jewellery Manufacturers & Repairers Active  Automatically positioned to the address                     | A13NE<br>(NE)                                   | 34                                 | -       | 531255<br>181958 |
| 68        | Contemporary Trad<br>Name:<br>Location:<br>Classification:<br>Status:<br>Positional Accuracy: | e Directory Entries  Paradise Jewellery 31, Hatton Wall, London, EC1N 8JJ Jewellery Manufacturers & Repairers Active  Automatically positioned to the address                      | A13NE<br>(NE)                                   | 34                                 | -       | 531255<br>181958 |
| 68        | Contemporary Trad<br>Name:<br>Location:<br>Classification:<br>Status:<br>Positional Accuracy: | e Directory Entries  David Luton 31, Hatton Wall, London, EC1N 8JJ Jewellery Manufacturers & Repairers Inactive  Automatically positioned to the address                           | A13NE<br>(NE)                                   | 34                                 | -       | 531255<br>181958 |
| 68        | Contemporary Trad<br>Name:<br>Location:<br>Classification:<br>Status:<br>Positional Accuracy: | e Directory Entries King Jewellers Unit 210,24-28 Hatton Wall, London, EC1N 8JH Jewellery Manufacturers & Repairers Inactive Manually positioned to the address or location        | A13NE<br>(NE)                                   | 34                                 | -       | 531244<br>181978 |
| 68        | Contemporary Trad<br>Name:<br>Location:<br>Classification:<br>Status:<br>Positional Accuracy: | e Directory Entries  Actgold Ltd Ruby House, 30, Hatton Wall, London, EC1N 8JH Jewellery Manufacturers & Repairers Inactive Automatically positioned to the address                | A13NE<br>(NE)                                   | 35                                 | -       | 531245<br>181978 |
| 68        | Contemporary Trad<br>Name:<br>Location:<br>Classification:<br>Status:<br>Positional Accuracy: | e Directory Entries Shaun Leane Ltd 20-28, Hatton Wall, London, EC1N 8JH Jewellery Manufacturers & Repairers Inactive Manually positioned to the address or location               | A13NE<br>(NE)                                   | 35                                 | -       | 531245<br>181978 |
| 68        | Contemporary Trad<br>Name:<br>Location:<br>Classification:<br>Status:<br>Positional Accuracy: | e Directory Entries Oddy 20-28, Hatton Wall, London, EC1N 8JH Jewellery Manufacturers & Repairers Active Automatically positioned to the address                                   | A13NE<br>(NE)                                   | 35                                 | -       | 531245<br>181978 |
| 68        | Contemporary Trad<br>Name:<br>Location:<br>Classification:<br>Status:                         |                                                                                                                                                                                    | A13NE<br>(NE)                                   | 59                                 | -       | 531278<br>181968 |

| Map<br>ID |                                                                                | Details                                                                                                                                                                       | Quadrant<br>Reference<br>(Compass<br>Direction) | Estimated<br>Distance<br>From Site | Contact | NGR              |
|-----------|--------------------------------------------------------------------------------|-------------------------------------------------------------------------------------------------------------------------------------------------------------------------------|-------------------------------------------------|------------------------------------|---------|------------------|
| 68        | Contemporary Trad Name: Location: Classification: Status: Positional Accuracy: | e Directory Entries  Refined Precious Metals Ltd 17-21, Hatton Wall, London, EC1N 8JE Precious Metal Recovery Active  Automatically positioned to the address                 | A13NE<br>(NE)                                   | 59                                 | -       | 531278<br>181968 |
| 69        | Contemporary Trad Name: Location: Classification: Status: Positional Accuracy: | e Directory Entries  Gala Creations  Langdales, 5, St. Cross Street, London, EC1N 8UA  Jewellery Manufacturers & Repairers  Active  Automatically positioned to the address   | A13SE<br>(E)                                    | 43                                 | -       | 531281<br>181865 |
| 69        | Contemporary Trad Name: Location: Classification: Status: Positional Accuracy: | e Directory Entries  Cartouche Uk London Ltd 62, Hatton Garden, London, EC1N 8LR Digital Printing Active Automatically positioned to the address                              | A13NE<br>(NE)                                   | 60                                 | -       | 531283<br>181951 |
| 69        | Contemporary Trad Name: Location: Classification: Status: Positional Accuracy: | e Directory Entries Oldacres & Co Ltd 62, Hatton Garden, London, EC1N 8LR Printers Active Automatically positioned to the address                                             | A13NE<br>(NE)                                   | 60                                 | -       | 531283<br>181951 |
| 69        | Contemporary Trad Name: Location: Classification: Status: Positional Accuracy: | e Directory Entries Group 2 Graphics 62, Hatton Garden, London, EC1N 8LR Printers Inactive Automatically positioned to the address                                            | A13NE<br>(NE)                                   | 60                                 | -       | 531283<br>181951 |
| 69        | Contemporary Trad Name: Location: Classification: Status: Positional Accuracy: | e Directory Entries Lewis Simon 62, Hatton Garden, London, EC1N 8LR Jewellery Manufacturers & Repairers Active Automatically positioned to the address                        | A13NE<br>(NE)                                   | 60                                 | -       | 531283<br>181951 |
| 69        | Contemporary Trad Name: Location: Classification: Status: Positional Accuracy: | e Directory Entries  D H J Lawes 24, St. Cross Street, London, EC1N 8UH Jewellery Manufacturers & Repairers Active Automatically positioned to the address                    | A13NE<br>(E)                                    | 64                                 | -       | 531296<br>181892 |
| 69        | Contemporary Trad Name: Location: Classification: Status: Positional Accuracy: | e Directory Entries Oriental Press Uk Ltd New House, 67-68, Hatton Garden, London, EC1N 8JY Printers Active Automatically positioned to the address                           | A13NE<br>(E)                                    | 65                                 | -       | 531290<br>181911 |
| 69        | Contemporary Trad Name: Location: Classification: Status: Positional Accuracy: | e Directory Entries Oriental Press (Uk) Ltd New House, 67-68, Hatton Garden, London, EC1N 8JY Printers Inactive Automatically positioned to the address                       | A13NE<br>(E)                                    | 65                                 | -       | 531290<br>181911 |
| 69        | Contemporary Trad Name: Location: Classification: Status: Positional Accuracy: | e Directory Entries  Herbert Marx Ltd  New House, 67-68, Hatton Garden, London, EC1N 8JY Jewellery Manufacturers & Repairers  Active  Automatically positioned to the address | A13NE<br>(E)                                    | 65                                 | -       | 531290<br>181911 |
| 69        | Contemporary Trad Name: Location: Classification: Status: Positional Accuracy: | e Directory Entries  Peter Malvermi New House, 67-68, Hatton Garden, London, EC1N 8JY Jewellery Manufacturers & Repairers Active Automatically positioned to the address      | A13NE<br>(E)                                    | 65                                 | -       | 531290<br>181911 |
| 69        | Contemporary Trad Name: Location: Classification: Status:                      |                                                                                                                                                                               | A13NE<br>(E)                                    | 65                                 | -       | 531290<br>181911 |

| Map<br>ID |                                                                                               | Details                                                                                                                                                                                        | Quadrant<br>Reference<br>(Compass<br>Direction) | Estimated<br>Distance<br>From Site | Contact | NGR              |
|-----------|-----------------------------------------------------------------------------------------------|------------------------------------------------------------------------------------------------------------------------------------------------------------------------------------------------|-------------------------------------------------|------------------------------------|---------|------------------|
| 69        | Contemporary Trad Name: Location: Classification: Status: Positional Accuracy:                | e Directory Entries Fine Firs Ltd New House, 67-68, Hatton Garden, London, EC1N 8JY Furriers Inactive Manually positioned to the address or location                                           | A13NE<br>(E)                                    | 65                                 | -       | 531290<br>181911 |
| 69        | Contemporary Trad<br>Name:<br>Location:<br>Classification:<br>Status:<br>Positional Accuracy: | e Directory Entries  Le Q New House, 67-68, Hatton Garden, London, EC1N 8JY Jewellery Manufacturers & Repairers Active Manually positioned to the address or location                          | A13NE<br>(E)                                    | 65                                 | -       | 531290<br>181911 |
| 69        | Contemporary Trad<br>Name:<br>Location:<br>Classification:<br>Status:<br>Positional Accuracy: | e Directory Entries  Jewel Works New House, 67-68, Hatton Garden, London, EC1N 8JY Jewellery Manufacturers & Repairers Active Manually positioned to the address or location                   | A13NE<br>(E)                                    | 65                                 | -       | 531290<br>181911 |
| 69        | Contemporary Trad<br>Name:<br>Location:<br>Classification:<br>Status:<br>Positional Accuracy: | e Directory Entries  Jewel Works New House, 67-68, Hatton Garden, London, EC1N 8JY Jewellery Manufacturers & Repairers Inactive Manually positioned to the address or location                 | A13NE<br>(E)                                    | 65                                 | -       | 531290<br>181911 |
| 69        | Contemporary Trad Name: Location: Classification: Status: Positional Accuracy:                | e Directory Entries  The Ring Mount & Setting Co New House, 67-68, Hatton Garden, London, EC1N 8JY Jewellery Manufacturers & Repairers Inactive Manually positioned to the address or location | A13NE<br>(E)                                    | 65                                 | -       | 531290<br>181911 |
| 69        | Contemporary Trad Name: Location: Classification: Status: Positional Accuracy:                | e Directory Entries Gradia New House, 67-68, Hatton Garden, London, EC1N 8JY Jewellery Manufacturers & Repairers Inactive Manually positioned to the address or location                       | A13NE<br>(E)                                    | 65                                 | -       | 531290<br>181911 |
| 70        | Contemporary Trad Name: Location: Classification: Status: Positional Accuracy:                | DI Graphics 98, Leather Lane, London, EC1N 7TX Printers Active Automatically positioned to the address                                                                                         | A13NE<br>(NE)                                   | 45                                 | -       | 531223<br>181998 |
| 70        | Contemporary Trad Name: Location: Classification: Status: Positional Accuracy:                | Belgique Joaillerie Ltd 83, Clerkenwell Road, London, EC1R 5AR Jewellery Manufacturers & Repairers Inactive Automatically positioned to the address                                            | A13NE<br>(NE)                                   | 64                                 | -       | 531231<br>182017 |
| 70        | Contemporary Trad Name: Location: Classification: Status: Positional Accuracy:                | e Directory Entries Scan Mobile 85, Clerkenwell Road, London, EC1R 5AR Telecommunications Equipment & Systems Inactive Manually positioned to the address or location                          | A13NE<br>(NE)                                   | 64                                 | -       | 531231<br>182017 |
| 70        | Contemporary Trad Name: Location: Classification: Status: Positional Accuracy:                | e Directory Entries  Panther Imaging Ltd  87, Clerkenwell Road, London, EC1R 5BX  Photographic Processors  Inactive  Automatically positioned to the address                                   | A13NE<br>(N)                                    | 66                                 | -       | 531188<br>182017 |
| 70        | Contemporary Trad Name: Location: Classification: Status: Positional Accuracy:                | e Directory Entries Panther Imaging 87, Clerkenwell Road, London, EC1R 5BX Photographic Processors Inactive Automatically positioned to the address                                            | A13NE<br>(N)                                    | 66                                 | -       | 531188<br>182017 |
| 70        | Contemporary Trad Name: Location: Classification: Status: Positional Accuracy:                | Panther Imaging 87, Clerkenwell Road, London, EC1R 5BX Photographic Processors Inactive Automatically positioned to the address                                                                | A13NE<br>(N)                                    | 66                                 | -       | 531188<br>182017 |

| Map<br>ID |                                                                                                                                               | Details                                                                                                    | Quadrant<br>Reference<br>(Compass<br>Direction) | Estimated<br>Distance<br>From Site | Contact | NGR              |
|-----------|-----------------------------------------------------------------------------------------------------------------------------------------------|------------------------------------------------------------------------------------------------------------|-------------------------------------------------|------------------------------------|---------|------------------|
| 71        | Contemporary Trade Directory Name: Smartline Location: 50, Gray's Classification: Dry Cleane Status: Inactive Positional Accuracy: Automatica | Inn Road, London, WC1X 8LS<br>rs                                                                           | A13SW<br>(SW)                                   | 48                                 | -       | 531091<br>181796 |
| 71        | Classification: Dry Cleane Status: Active                                                                                                     | Inn Road, London, WC1X 8LS                                                                                 | A13SW<br>(SW)                                   | 48                                 | -       | 531091<br>181796 |
| 71        | Classification: Packaging Status: Packaging                                                                                                   |                                                                                                            | A13SW<br>(SW)                                   | 72                                 | -       | 531102<br>181774 |
| 71        | Location: 44, Gray's Classification: Copying & Status: Active                                                                                 | Entries py Centre Ltd Inn Road, London, WC1X 8LR Duplicating Services ositioned to the address or location | A13SW<br>(SW)                                   | 78                                 | -       | 531103<br>181769 |
| 71        | Location: 38, Gray's                                                                                                                          | ffice Furniture<br>Inn Road, London, WC1X 8JJ<br>iture & Equipment                                         | A13SW<br>(S)                                    | 96                                 | -       | 531112<br>181752 |
| 72        |                                                                                                                                               | ther Lane, London, EC1N 7TE<br>ne Accessories and Car Kits                                                 | A13SE<br>(SE)                                   | 57                                 | -       | 531256<br>181786 |
| 72        |                                                                                                                                               | Blunt Ltd<br>Garden, London, EC1N 8JR<br>fanufacturers & Repairers                                         | A13SE<br>(SE)                                   | 85                                 | -       | 531313<br>181793 |
| 72        | Classification: Photo & Di Status: Inactive                                                                                                   |                                                                                                            | A13SE<br>(SE)                                   | 95                                 | -       | 531295<br>181762 |
| 72        | Contemporary Trade Directory Name: Romanys Location: 14-16, Lea Classification: Builders' M Status: Inactive Positional Accuracy: Automatica  | ther Lane, London, EC1N 7SU<br>erchants                                                                    | A13SE<br>(SE)                                   | 111                                | -       | 531299<br>181746 |
| 72        | Contemporary Trade Directory Name: Mae & Me Location: 14-16, Lea Classification: Footwear N Status: Inactive                                  |                                                                                                            | A13SE<br>(SE)                                   | 111                                | -       | 531299<br>181746 |
| 72        |                                                                                                                                               | ery<br>Street, London, EC1N 8PJ<br>lanufacturers & Repairers                                               | A13SE<br>(SE)                                   | 114                                | -       | 531305<br>181746 |
| 72        | Contemporary Trade Directory Name: E G R Jew Location: 40, Greville Classification: Jewellery N Status: Active                                | Entries                                                                                                    | A13SE<br>(SE)                                   | 114                                | -       | 531305<br>181746 |

| Map<br>ID | Details                                                                                                                                                                                                                                                       | Quadrant<br>Reference<br>(Compass<br>Direction) | Estimated<br>Distance<br>From Site | Contact | NGR              |
|-----------|---------------------------------------------------------------------------------------------------------------------------------------------------------------------------------------------------------------------------------------------------------------|-------------------------------------------------|------------------------------------|---------|------------------|
| 72        | Contemporary Trade Directory Entries  Name: Barry Cohen Location: 41, Greville Street, London, EC1N 8PJ Classification: Jewellery Manufacturers & Repairers Status: Inactive Positional Accuracy: Automatically positioned to the address                     | A13SE<br>(SE)                                   | 116                                | -       | 531301<br>181742 |
| 72        | Contemporary Trade Directory Entries  Name: Creative Jewels Ltd Location: 41, Greville Street, London, EC1N 8PJ Classification: Jewellery Manufacturers & Repairers Status: Inactive Positional Accuracy: Automatically positioned to the address             | A13SE<br>(SE)                                   | 116                                | -       | 531301<br>181742 |
| 72        | Contemporary Trade Directory Entries  Name: I & B Jewellery Fashions Location: 41, Greville Street, London, EC1N 8PJ Classification: Jewellery Manufacturers & Repairers Status: Inactive Positional Accuracy: Manually positioned to the address or location | A13SE<br>(SE)                                   | 116                                | -       | 531301<br>181742 |
| 72        | Contemporary Trade Directory Entries  Name: A Zubaida Location: 41, Greville Street, London, EC1N 8PJ Classification: Jewellery Manufacturers & Repairers Status: Active Positional Accuracy: Manually positioned to the address or location                  | A13SE<br>(SE)                                   | 116                                | -       | 531301<br>181742 |
| 72        | Contemporary Trade Directory Entries  Name: Leon Maurice Location: 41, Greville Street, London, EC1N 8PJ Classification: Jewellery Manufacturers & Repairers Status: Active Positional Accuracy: Automatically positioned to the address                      | A13SE<br>(SE)                                   | 116                                | -       | 531301<br>181742 |
| 72        | Contemporary Trade Directory Entries  Name: Apollo Kutock Location: 39, Greville Street, London, EC1N 8PJ Classification: Jewellery Manufacturers & Repairers Status: Inactive Positional Accuracy: Manually positioned to the address or location            | A13SE<br>(SE)                                   | 117                                | -       | 531311<br>181747 |
| 72        | Contemporary Trade Directory Entries  Name: Goulding Bros & Co Location: 88-90, Hatton Garden, London, EC1N 8PN Classification: Jewellery Manufacturers & Repairers Status: Active Positional Accuracy: Automatically positioned to the address               | A13SE<br>(SE)                                   | 126                                | -       | 531330<br>181751 |
| 72        | Contemporary Trade Directory Entries  Name: G Music & Sons Ltd Location: 88-90, Hatton Garden, London, EC1N 8PN Classification: Jewellery Manufacturers & Repairers Status: Active Positional Accuracy: Automatically positioned to the address               | A13SE<br>(SE)                                   | 126                                | -       | 531330<br>181751 |
| 72        | Contemporary Trade Directory Entries  Name: Sceptre Location: 88-90, Hatton Garden, London, EC1N 8PN Classification: Jewellery Manufacturers & Repairers Status: Active Positional Accuracy: Automatically positioned to the address                          | A13SE<br>(SE)                                   | 126                                | -       | 531330<br>181751 |
| 72        | Contemporary Trade Directory Entries  Name: Ringmounts Ltd Location: 88-90, Hatton Garden, London, EC1N 8PN Classification: Jewellery Manufacturers & Repairers Status: Inactive Positional Accuracy: Automatically positioned to the address                 | A13SE<br>(SE)                                   | 126                                | -       | 531330<br>181751 |
| 72        | Contemporary Trade Directory Entries  Name: M Jays Location: 88-90, Hatton Garden, London, EC1N 8QD Classification: Jewellery Manufacturers & Repairers Status: Inactive Positional Accuracy: Automatically positioned to the address                         | A13SE<br>(SE)                                   | 126                                | -       | 531330<br>181751 |
| 72        | Contemporary Trade Directory Entries  Name: Greenshires Group Ltd Location: 88-90, Hatton Garden, London, EC1N 8PN Classification: Printers Status: Inactive Positional Accuracy: Manually positioned to the address or location                              | A13SE<br>(SE)                                   | 126                                | -       | 531330<br>181751 |

| Map<br>ID |                                                                             | Details                                                                                                                                                                            | Quadrant<br>Reference<br>(Compass<br>Direction) | Estimated<br>Distance<br>From Site | Contact | NGR              |
|-----------|-----------------------------------------------------------------------------|------------------------------------------------------------------------------------------------------------------------------------------------------------------------------------|-------------------------------------------------|------------------------------------|---------|------------------|
| 72        | Location: 88-<br>Classification: Jev<br>Status: Act                         | irectory Entries reschfelds Ltd -90, Hatton Garden, London, EC1N 8PN wellery Manufacturers & Repairers ttive tomatically positioned to the address                                 | A13SE<br>(SE)                                   | 126                                | -       | 531330<br>181751 |
| 72        | Location: 88-<br>Classification: Jev<br>Status: Act                         | irectory Entries I Wiffen Ltd -90, Hatton Garden, London, EC1N 8PN wellery Manufacturers & Repairers tive tomatically positioned to the address                                    | A13SE<br>(SE)                                   | 126                                | -       | 531330<br>181751 |
| 72        | Location: 88-<br>Classification: Jev<br>Status: Ina                         | irectory Entries easure City Ltd -90, Hatton Garden, London, EC1N 8PN wellery Manufacturers & Repairers active anually positioned to the address or location                       | A13SE<br>(SE)                                   | 126                                | -       | 531330<br>181751 |
| 72        | Location: Ho<br>Classification: Boi<br>Status: Ac                           | irectory Entries aterworks Enterprises olborn, London, EC1N 8PN illers - Servicing, Replacements & Repairs tive anually positioned within the geographical locality                | A13SE<br>(SE)                                   | 126                                | -       | 531330<br>181751 |
| 72        | Location: 88-<br>Classification: Cle<br>Status: Act                         | irectory Entries eenscleans -90, Hatton Garden, London, EC1N 8PN eaning Services - Domestic tive tomatically positioned to the address                                             | A13SE<br>(SE)                                   | 126                                | -       | 531330<br>181751 |
| 73        | Location: 14,<br>Classification: Jev<br>Status: Ina                         | irectory Entries seph & Joseph Ltd , Hatton Wall, London, EC1N 8JH wellery Manufacturers & Repairers active tomatically positioned to the address                                  | A13NE<br>(NE)                                   | 68                                 | -       | 531276<br>181993 |
| 73        | Location: Co<br>Classification: Jev<br>Status: Ina                          | irectory Entries  iamina ilonial Buildings, 59-61, Hatton Garden, London, EC1N 8LS wellery Manufacturers & Repairers active tomatically positioned to the address                  | A13NE<br>(NE)                                   | 71                                 | -       | 531291<br>181962 |
| 73        | Contemporary Trade Di Name: PF Location: Co Classification: Jev Status: Ina |                                                                                                                                                                                    | A13NE<br>(NE)                                   | 71                                 | -       | 531291<br>181962 |
| 73        | Location: Co<br>Classification: Jev<br>Status: Ina                          | irectory Entries odi Panayi olonial Buildings, 59-61, Hatton Garden, London, EC1N 8LS wellery Manufacturers & Repairers active anually positioned to the address or location       | A13NE<br>(NE)                                   | 71                                 | -       | 531291<br>181962 |
| 73        | Location: Co<br>Classification: Jev<br>Status: Ina                          | irectory Entries  ivid Simons  ilonial Buildings, 59-61, Hatton Garden, London, EC1N 8LS  wellery Manufacturers & Repairers  active  anually positioned to the address or location | A13NE<br>(NE)                                   | 71                                 | -       | 531291<br>181962 |
| 73        | Location: Co<br>Classification: Jev<br>Status: Ina                          | irectory Entries irique Ilonial Buildings, 59-61, Hatton Garden, London, EC1N 8LS wellery Manufacturers & Repairers active anually positioned to the address or location           | A13NE<br>(NE)                                   | 71                                 | -       | 531291<br>181962 |
| 73        | Location: Colassification: Jev<br>Status: Ac                                | irectory Entries idue Rings Ltd idunial Buildings, 59-61, Hatton Garden, London, EC1N 8LS wellery Manufacturers & Repairers tive anually positioned to the address or location     | A13NE<br>(NE)                                   | 71                                 | -       | 531291<br>181962 |

| Map<br>ID |                                                                                               | Details                                                                                                                                                                               | Quadrant<br>Reference<br>(Compass<br>Direction) | Estimated<br>Distance<br>From Site | Contact | NGR              |
|-----------|-----------------------------------------------------------------------------------------------|---------------------------------------------------------------------------------------------------------------------------------------------------------------------------------------|-------------------------------------------------|------------------------------------|---------|------------------|
| 73        | Contemporary Trad Name: Location: Classification: Status: Positional Accuracy:                | e Directory Entries  Justin Wilson Colonial Buildings, 59-61, Hatton Garden, London, EC1N 8LS Jewellery Manufacturers & Repairers Active Automatically positioned to the address      | A13NE<br>(NE)                                   | 71                                 | -       | 531291<br>181962 |
| 73        | Contemporary Trad Name: Location: Classification: Status: Positional Accuracy:                | e Directory Entries  A R Blake Colonial Buildings, 59-61, Hatton Garden, London, EC1N 8LS Jewellery Manufacturers & Repairers Inactive Manually positioned to the address or location | A13NE<br>(NE)                                   | 71                                 | -       | 531291<br>181962 |
| 73        | Contemporary Trad<br>Name:<br>Location:<br>Classification:<br>Status:<br>Positional Accuracy: | e Directory Entries  Electrak Colonial Buildings, 59-61, Hatton Garden, London, EC1N 8LS Power Transmission Equipment Active Manually positioned to the address or location           | A13NE<br>(NE)                                   | 71                                 | -       | 531291<br>181962 |
| 73        | Contemporary Trad Name: Location: Classification: Status: Positional Accuracy:                | e Directory Entries  Desmond Young  Wall House, 12, Hatton Wall, London, EC1N 8JH  Jewellery Manufacturers & Repairers  Inactive  Automatically positioned to the address             | A13NE<br>(NE)                                   | 72                                 | -       | 531279<br>181995 |
| 73        | Contemporary Trad Name: Location: Classification: Status: Positional Accuracy:                | e Directory Entries  Okamura Corporation 54, Hatton Garden, London, EC1N 8HN Office Furniture & Equipment Active Automatically positioned to the address                              | A13NE<br>(NE)                                   | 106                                | -       | 531325<br>181973 |
| 73        | Contemporary Trad Name: Location: Classification: Status: Positional Accuracy:                | e Directory Entries Futuro Ltd 57, Hatton Garden, London, EC1N 8HP Jewellery Manufacturers & Repairers Inactive Automatically positioned to the address                               | A13NE<br>(NE)                                   | 108                                | -       | 531320<br>181995 |
| 73        | Contemporary Trad Name: Location: Classification: Status: Positional Accuracy:                | e Directory Entries  Landale Ltd  57, Hatton Garden, London, EC1N 8HP Precious Metal Recovery  Active  Automatically positioned to the address                                        | A13NE<br>(NE)                                   | 108                                | -       | 531320<br>181995 |
| 73        | Contemporary Trad Name: Location: Classification: Status: Positional Accuracy:                | e Directory Entries F S Moore Ltd Hatton House, 57d, Hatton Garden, London, EC1N 8JD Printers Inactive Automatically positioned to the address                                        | A13NE<br>(NE)                                   | 108                                | -       | 531320<br>181995 |
| 73        | Contemporary Trad Name: Location: Classification: Status: Positional Accuracy:                | e Directory Entries Impressions Digital Ltd Hatton House, 57d, Hatton Garden, London, EC1N 8JD Copying & Duplicating Services Inactive Automatically positioned to the address        | A13NE<br>(NE)                                   | 108                                | -       | 531320<br>181995 |
| 73        | Contemporary Trad Name: Location: Classification: Status: Positional Accuracy:                | e Directory Entries  Hettich International 79, Clerkenwell Road, London, EC1R 5AR Furniture Manufacturers - Home & Office Active  Automatically positioned to the address             | A13NE<br>(NE)                                   | 108                                | -       | 531299<br>182028 |
| 74        | Contemporary Trad Name: Location: Classification: Status: Positional Accuracy:                | e Directory Entries Leodor Jewellers 23, St. Cross Street, London, EC1N 8UH Jewellery Manufacturers & Repairers Inactive Automatically positioned to the address                      | A13NE<br>(E)                                    | 68                                 | -       | 531301<br>181894 |
| 74        | Contemporary Trad Name: Location: Classification: Status:                                     |                                                                                                                                                                                       | A13NE<br>(E)                                    | 72                                 | -       | 531305<br>181895 |

| Map<br>ID |                                                                                               | Details                                                                                                                                                                           | Quadrant<br>Reference<br>(Compass<br>Direction) | Estimated<br>Distance<br>From Site | Contact | NGR              |
|-----------|-----------------------------------------------------------------------------------------------|-----------------------------------------------------------------------------------------------------------------------------------------------------------------------------------|-------------------------------------------------|------------------------------------|---------|------------------|
| 74        | Contemporary Trad Name: Location: Classification: Status: Positional Accuracy:                | e Directory Entries John Wyatt 22, St. Cross Street, London, EC1N 8UH Jewellery Manufacturers & Repairers Inactive Manually positioned to the address or location                 | A13NE<br>(E)                                    | 72                                 | -       | 531305<br>181895 |
| 74        | Contemporary Trad Name: Location: Classification: Status: Positional Accuracy:                | e Directory Entries  J W Bray 63-66 Hatton Garden, London, EC1N 8LE Jewellery Manufacturers & Repairers Inactive Manually positioned to the address or location                   | A13NE<br>(E)                                    | 74                                 | -       | 531296<br>181934 |
| 74        | Contemporary Trad<br>Name:<br>Location:<br>Classification:<br>Status:<br>Positional Accuracy: | e Directory Entries Michael Jannece Sixth Floor,63-66 Hatton Garden, London, EC1N 8LE Jewellery Manufacturers & Repairers Inactive Manually positioned to the address or location | A13NE<br>(E)                                    | 74                                 | -       | 531296<br>181934 |
| 74        | Contemporary Trad Name: Location: Classification: Status: Positional Accuracy:                | e Directory Entries  Magpie & Swift Unit 320,63-66 Hatton Garden, London, EC1N 8LE Jewellery Manufacturers & Repairers Active Manually positioned to the address or location      | A13NE<br>(E)                                    | 74                                 | -       | 531296<br>181934 |
| 74        | Contemporary Trad Name: Location: Classification: Status: Positional Accuracy:                | e Directory Entries  Henry Bass 63-66, Hatton Garden, London, EC1N 8LE Jewellery Manufacturers & Repairers Inactive  Automatically positioned to the address                      | A13NE<br>(E)                                    | 75                                 | -       | 531297<br>181934 |
| 74        | Contemporary Trad Name: Location: Classification: Status: Positional Accuracy:                | e Directory Entries  Hermes Shipping & Transport Ltd 63-66, Hatton Garden, London, EC1N 8LE Freight Forwarders Inactive Automatically positioned to the address                   | A13NE<br>(E)                                    | 75                                 | -       | 531297<br>181934 |
| 74        | Contemporary Trad Name: Location: Classification: Status: Positional Accuracy:                | e Directory Entries  Hotelcare Ltd 63-66, Hatton Garden, London, EC1N 8LE Commercial Cleaning Services Inactive Automatically positioned to the address                           | A13NE<br>(E)                                    | 75                                 | -       | 531297<br>181934 |
| 74        | Contemporary Trad Name: Location: Classification: Status:                                     | **                                                                                                                                                                                | A13NE<br>(E)                                    | 75                                 | -       | 531297<br>181934 |
| 74        | Contemporary Trad Name: Location: Classification: Status: Positional Accuracy:                | e Directory Entries  E Wolfe & Co 63-66, Hatton Garden, London, EC1N 8LE Jewellery Manufacturers & Repairers Inactive Automatically positioned to the address                     | A13NE<br>(E)                                    | 75                                 | -       | 531297<br>181934 |
| 74        | Contemporary Trad Name: Location: Classification: Status: Positional Accuracy:                | e Directory Entries P J Watson 63-66, Hatton Garden, London, EC1N 8LE Jewellery Manufacturers & Repairers Inactive Automatically positioned to the address                        | A13NE<br>(E)                                    | 75                                 | -       | 531297<br>181934 |
| 74        | Contemporary Trad Name: Location: Classification: Status: Positional Accuracy:                | e Directory Entries Joseph & Pearce Ltd 63-66, Hatton Garden, London, EC1N 8LE Jewellery Manufacturers & Repairers Active Automatically positioned to the address                 | A13NE<br>(E)                                    | 75                                 | -       | 531297<br>181934 |
| 74        | Contemporary Trad Name: Location: Classification: Status:                                     |                                                                                                                                                                                   | A13NE<br>(E)                                    | 75                                 | -       | 531297<br>181934 |

| Map<br>ID | Details                                                                                                                                                                                                                                                 | Ref<br>(Co | adrant<br>erence<br>mpass<br>ection) | Estimated<br>Distance<br>From Site | Contact | NGR              |
|-----------|---------------------------------------------------------------------------------------------------------------------------------------------------------------------------------------------------------------------------------------------------------|------------|--------------------------------------|------------------------------------|---------|------------------|
| 74        | Contemporary Trade Directory Entries  Name: C A Treble Location: 63-66, Hatton Garden, London, EC1N 8LE Classification: Jewellery Manufacturers & Repairers Status: Active Positional Accuracy: Automatically positioned to the address                 | ''         | 13NE<br>(E)                          | 75                                 | -       | 531297<br>181934 |
| 74        | Contemporary Trade Directory Entries  Name: Jouel Ltd Location: 63-66, Hatton Garden, London, EC1N 8LE Classification: Jewellery Manufacturers & Repairers Status: Active Positional Accuracy: Manually positioned to the address or location           | 1          | 13NE<br>(E)                          | 75                                 | -       | 531296<br>181934 |
| 74        | Contemporary Trade Directory Entries  Name: W E Vokes & Sons Ltd Location: 70, Hatton Garden, London, EC1N 8JT Classification: Jewellery Manufacturers & Repairers Status: Active Positional Accuracy: Automatically positioned to the address          |            | 13NE<br>(E)                          | 77                                 | -       | 531309<br>181897 |
| 74        | Contemporary Trade Directory Entries  Name: Servegift Location: 70, Hatton Garden, London, EC1N 8JT Classification: Jewellery Manufacturers & Repairers Status: Active Positional Accuracy: Automatically positioned to the address                     |            | 13NE<br>(E)                          | 77                                 | -       | 531309<br>181897 |
| 74        | Contemporary Trade Directory Entries  Name: The Print Solution Co Location: St. Cross St, London, EC1N 8UN Classification: Printers Status: Inactive Positional Accuracy: Manually positioned to the road within the addre                              |            | 13NE<br>(E)                          | 103                                | -       | 531338<br>181892 |
| 74        | Contemporary Trade Directory Entries  Name: Alan Ling Location: 45, Hatton Garden, London, EC1N 8EU Classification: Jewellery Manufacturers & Repairers Status: Inactive Positional Accuracy: Manually positioned to the address or location            | ''         | 13NE<br>(E)                          | 115                                | -       | 531343<br>181914 |
| 74        | Contemporary Trade Directory Entries  Name: Allied Workshops Ltd Location: 45, Hatton Garden, London, EC1N 8EU Classification: Jewellery Manufacturers & Repairers Status: Inactive Positional Accuracy: Manually positioned to the address or location | I          | 13NE<br>(E)                          | 115                                | -       | 531343<br>181914 |
| 74        | Contemporary Trade Directory Entries  Name: D R Binnie Location: 46, Hatton Garden, London, EC1N 8EX Classification: Jewellery Manufacturers & Repairers Status: Inactive Positional Accuracy: Automatically positioned to the address                  |            | 13NE<br>(E)                          | 117                                | -       | 531342<br>181920 |
| 74        | Contemporary Trade Directory Entries  Name: E F Wilson Location: 46, Hatton Garden, London, EC1N 8EX Classification: Jewellery Manufacturers & Repairers Status: Active Positional Accuracy: Automatically positioned to the address                    |            | 13NE<br>(E)                          | 117                                | -       | 531342<br>181920 |
| 74        | Contemporary Trade Directory Entries  Name: Dumonde & Co Location: 46, Hatton Garden, London, EC1N 8EX Classification: Jewellery Manufacturers & Repairers Status: Inactive Positional Accuracy: Manually positioned to the address or location         |            | 13NE<br>(E)                          | 117                                | -       | 531342<br>181920 |
| 74        | Contemporary Trade Directory Entries  Name: R Grew Location: 46, Hatton Garden, London, EC1N 8EX Classification: Jewellery Manufacturers & Repairers Status: Active Positional Accuracy: Manually positioned to the address or location                 |            | 13NE<br>(E)                          | 117                                | -       | 531342<br>181920 |
| 74        | Contemporary Trade Directory Entries  Name: Cooks & Precious Metals Location: Theba House, 49-50, Hatton Garden, London, E Classification: Precious Metal Recovery Status: Inactive Positional Accuracy: Automatically positioned to the address        |            | 13NE<br>(E)                          | 118                                | -       | 531340<br>181945 |

| Map<br>ID |                                                                                                                                                                          | Details                                                                                | Quadrant<br>Reference<br>(Compass<br>Direction) | Estimated<br>Distance<br>From Site | Contact | NGR              |
|-----------|--------------------------------------------------------------------------------------------------------------------------------------------------------------------------|----------------------------------------------------------------------------------------|-------------------------------------------------|------------------------------------|---------|------------------|
| 74        |                                                                                                                                                                          | reet, London, EC1N 8UN<br>facturers & Repairers                                        | A13NE<br>(E)                                    | 129                                | -       | 531356<br>181919 |
| 74        |                                                                                                                                                                          | reet, London, EC1N 8UN<br>facturers & Repairers                                        | A13NE<br>(E)                                    | 129                                | -       | 531356<br>181919 |
| 74        |                                                                                                                                                                          | reet, London, EC1N 8UN<br>facturers & Repairers                                        | A13NE<br>(E)                                    | 129                                | -       | 531356<br>181919 |
| 74        |                                                                                                                                                                          | reet, London, EC1N 8UN<br>facturers & Repairers                                        | A13NE<br>(E)                                    | 129                                | -       | 531356<br>181919 |
| 74        |                                                                                                                                                                          | l<br>reet, London, EC1N 8UN<br>facturers & Repairers                                   | A13NE<br>(E)                                    | 129                                | -       | 531356<br>181919 |
| 74        |                                                                                                                                                                          | reet, London, EC1N 8UN<br>facturers & Repairers                                        | A13NE<br>(E)                                    | 129                                | -       | 531356<br>181919 |
| 74        |                                                                                                                                                                          | reet, London, EC1N 8UN<br>facturers & Repairers                                        | A13NE<br>(E)                                    | 129                                | -       | 531356<br>181919 |
| 74        | Contemporary Trade Directory Entr Name: Richmond Solut Location: Baird House, 15 Classification: Office Furniture Status: Inactive Positional Accuracy: Automatically pr | ions Ltd<br>-17, St. Cross Street, London, EC1N 8UW<br>& Equipment                     | A13NE<br>(E)                                    | 142                                | -       | 531373<br>181913 |
| 74        | Contemporary Trade Directory Entr<br>Name: Alan Gard Ltd<br>Location: 14, St. Cross St                                                                                   | reet, London, EC1N 8UN<br>racturers & Repairers                                        | A13NE<br>(E)                                    | 155                                | -       | 531384<br>181916 |
| 74        | Contemporary Trade Directory Entr<br>Name: Miracca Fine Je<br>Location: Flat 5, Munro H                                                                                  | ies<br>wellery<br>ouse, 14, St. Cross Street, London, EC1N 8UN<br>acturers & Repairers | A13NE<br>(E)                                    | 155                                | -       | 531384<br>181916 |
| 75        |                                                                                                                                                                          | y<br>I Road, London, EC1R 5BY<br>facturers & Repairers                                 | A13NW<br>(N)                                    | 77                                 | -       | 531113<br>182003 |
| 75        | Contemporary Trade Directory Entr<br>Name: Clerkenwell Scr                                                                                                               | ies<br>ews Ltd<br>nwell Road, London, EC1R 5BY<br>xings                                | A13NW<br>(N)                                    | 77                                 | -       | 531113<br>182003 |