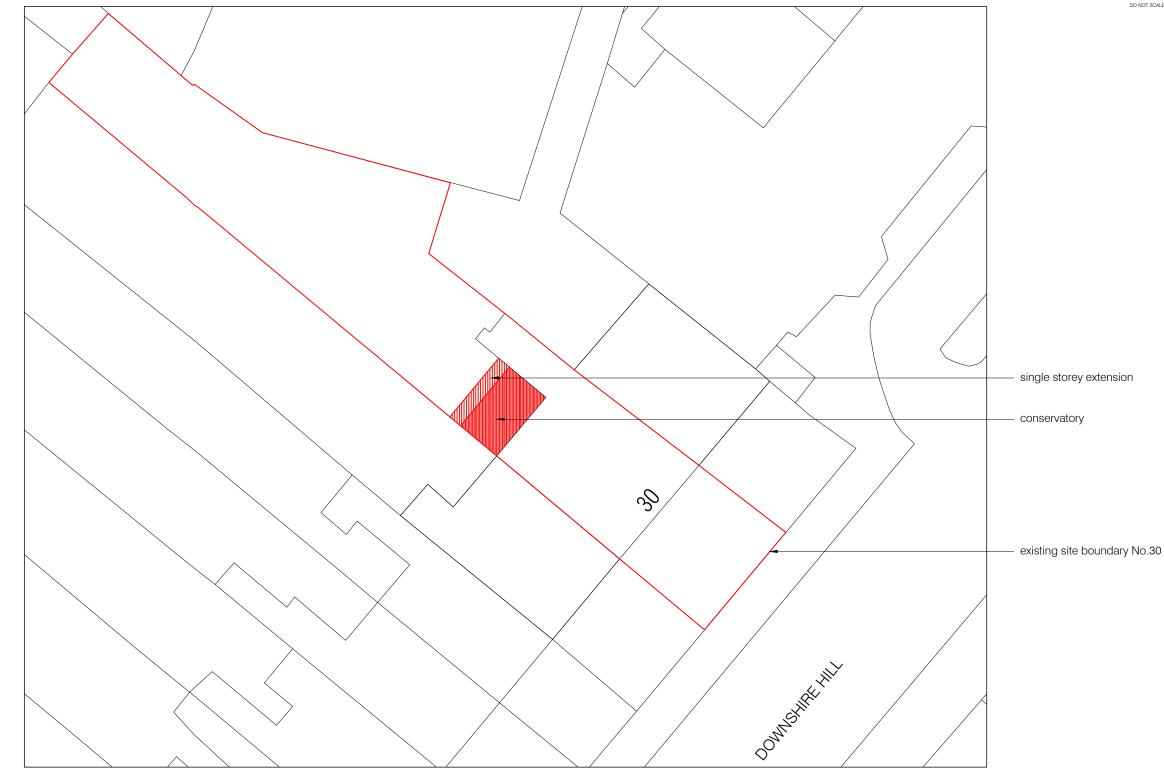

## project 30 DOWNSHIRE HILL

drawing PROPOSED SITE PLAN

number date 335-100-P 04.12.2012 scale 1:200@A3 revision PLANNING BRIAN O'REILLY ARCHITECTS

drawing PROPOSED LOWER GROUND FLOOR PLAN scale revision 1:50@A2 PLANNING BRIAN O'REILLY ARCHITECTS