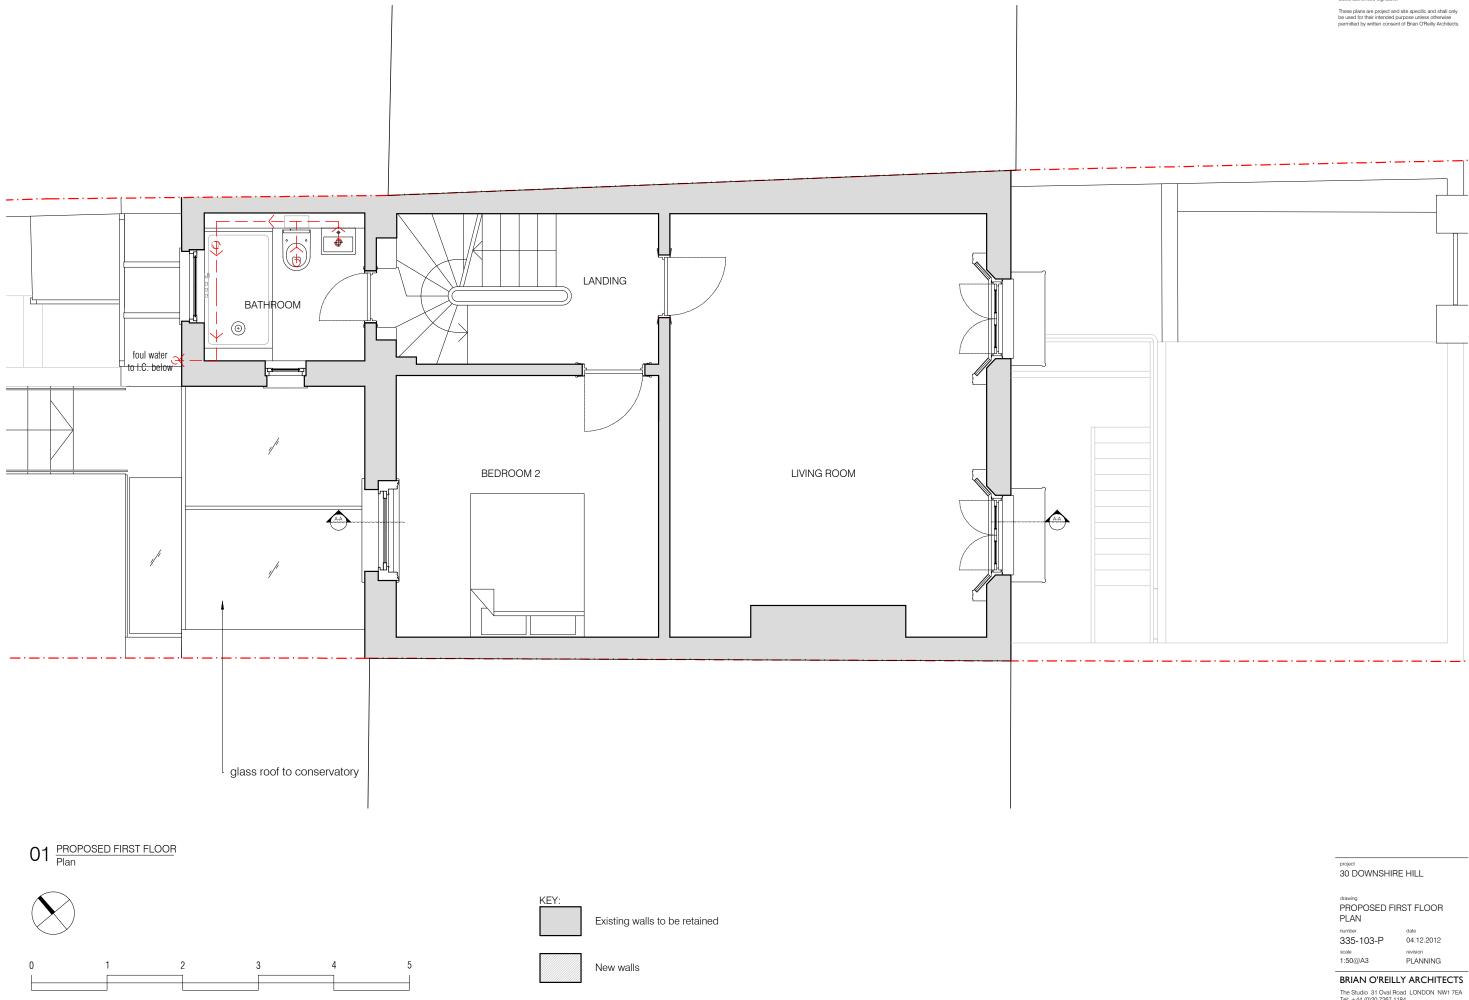

project 30 DOWNSHIRE HILL

drawing PROPOSED SECOND FLOOR PLAN

335-104-P 04.12.2012 <sub>scale</sub> 1:50@A3

PLANNING