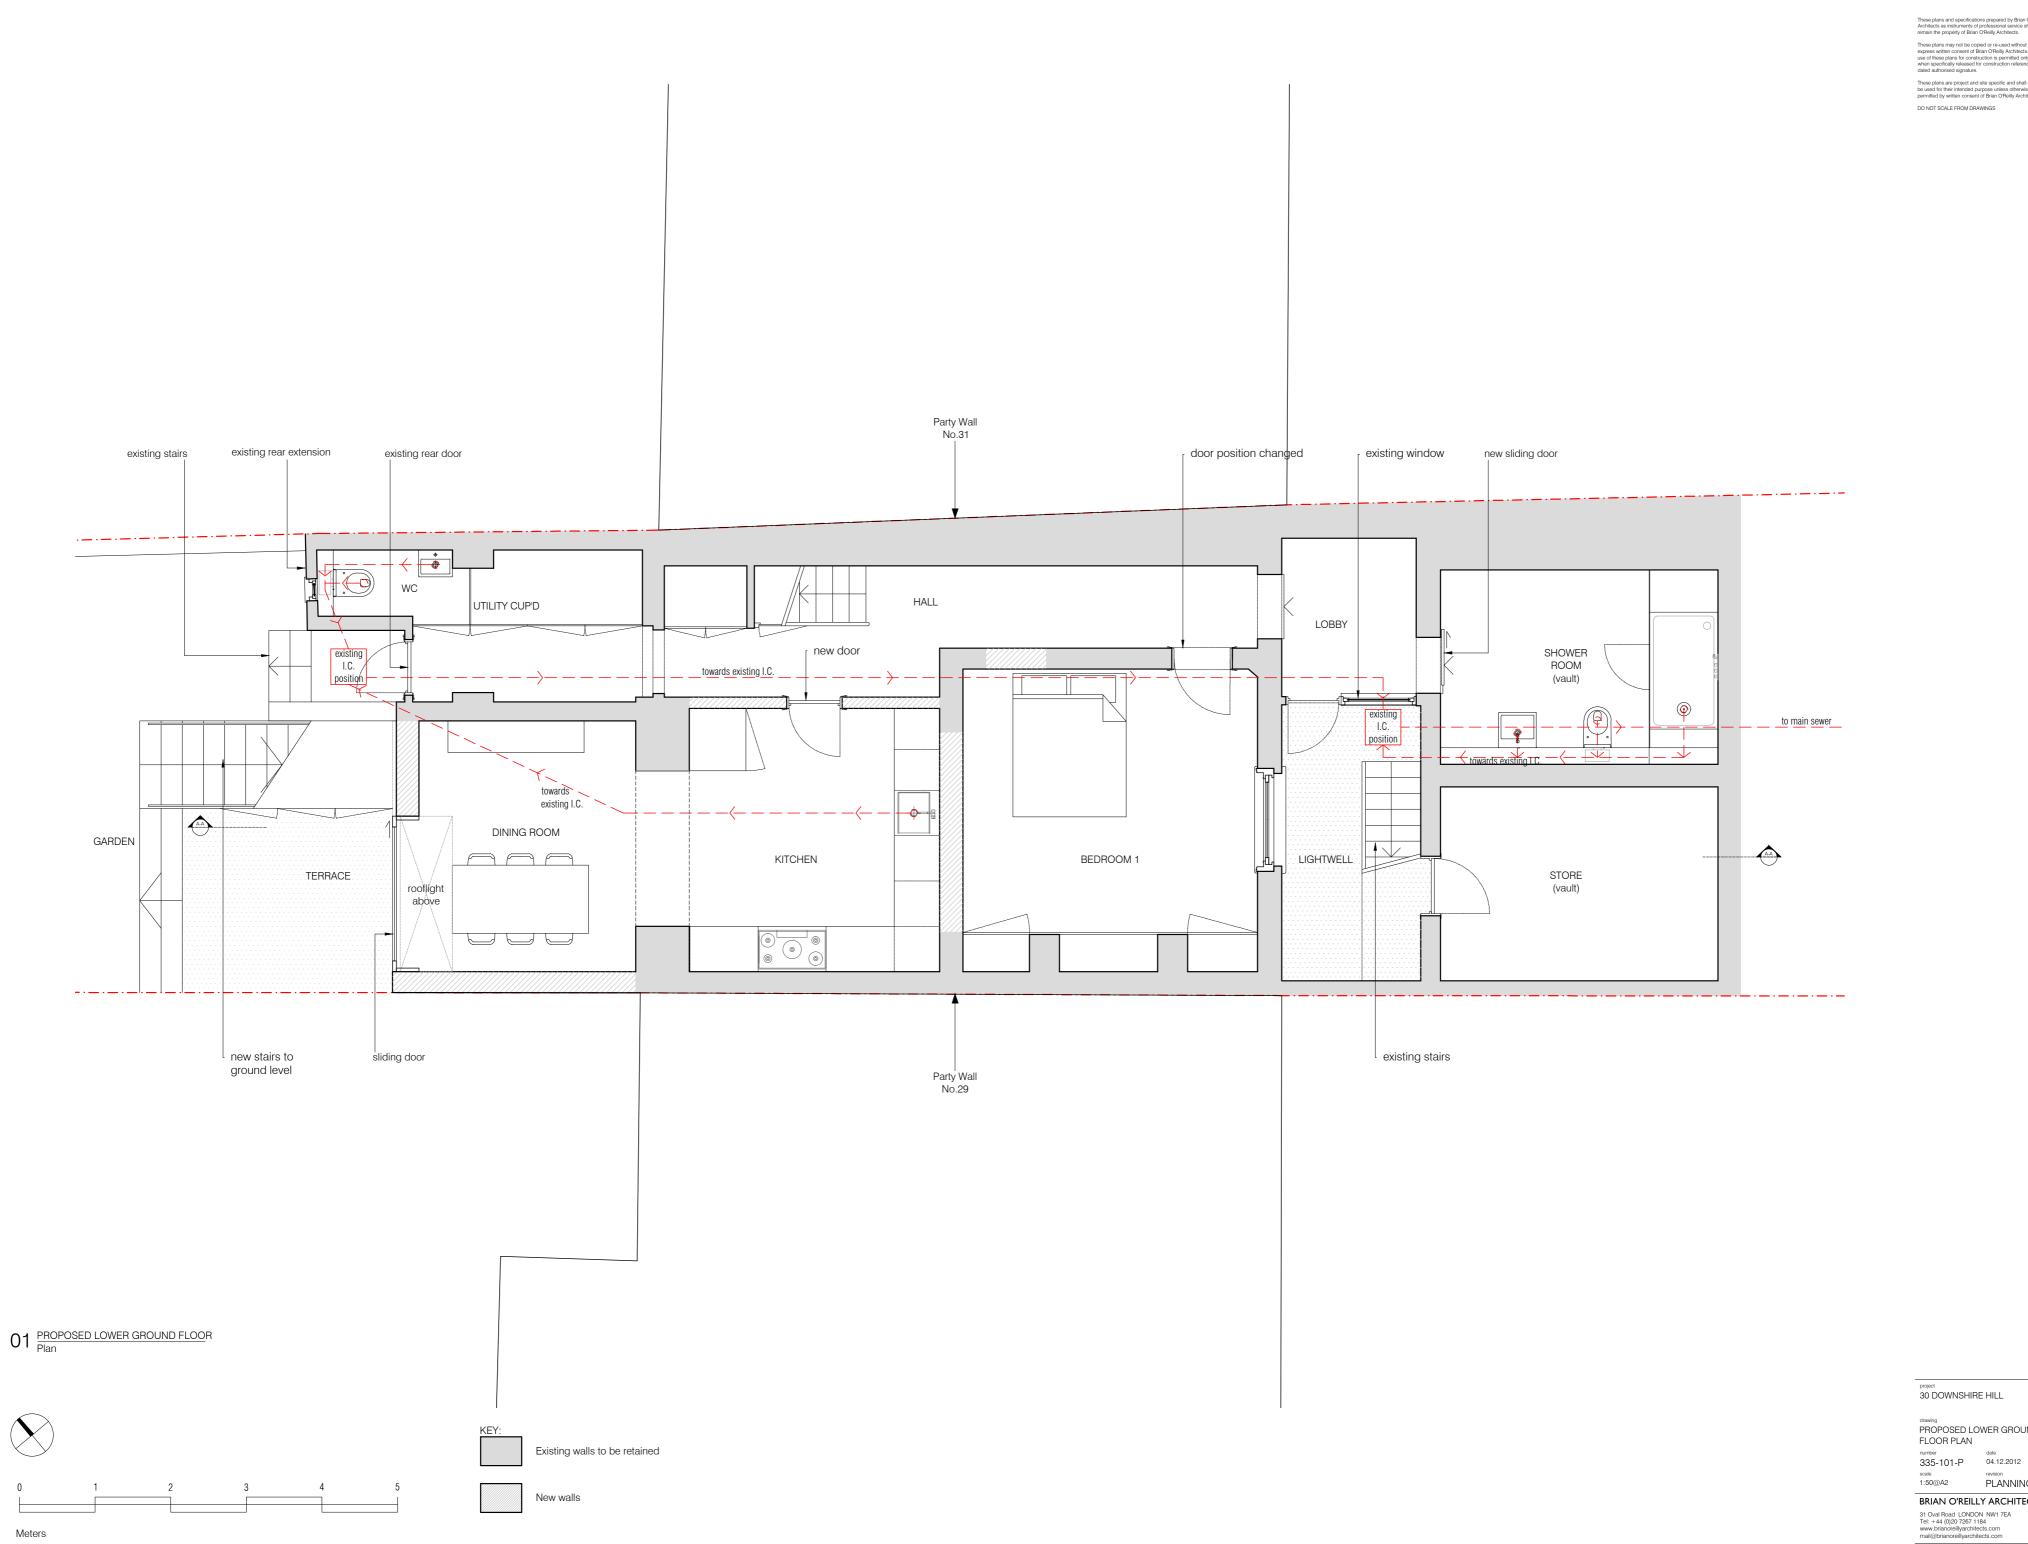

# <sup>project</sup> 30 DOWNSHIRE HILL

drawing PROPOSED GROUND FLOOR PLAN number date 335-102-P 04.12.2012 scale revision 1:50@A2 PLANNING BRIAN O'REILLY ARCHITECTS 31 Oval Road LONDON NW1 7EA Tel: +44 (0)20 7267 1184 www.brianoreillyarchitects.com mail@brianoreillyarchitects.com