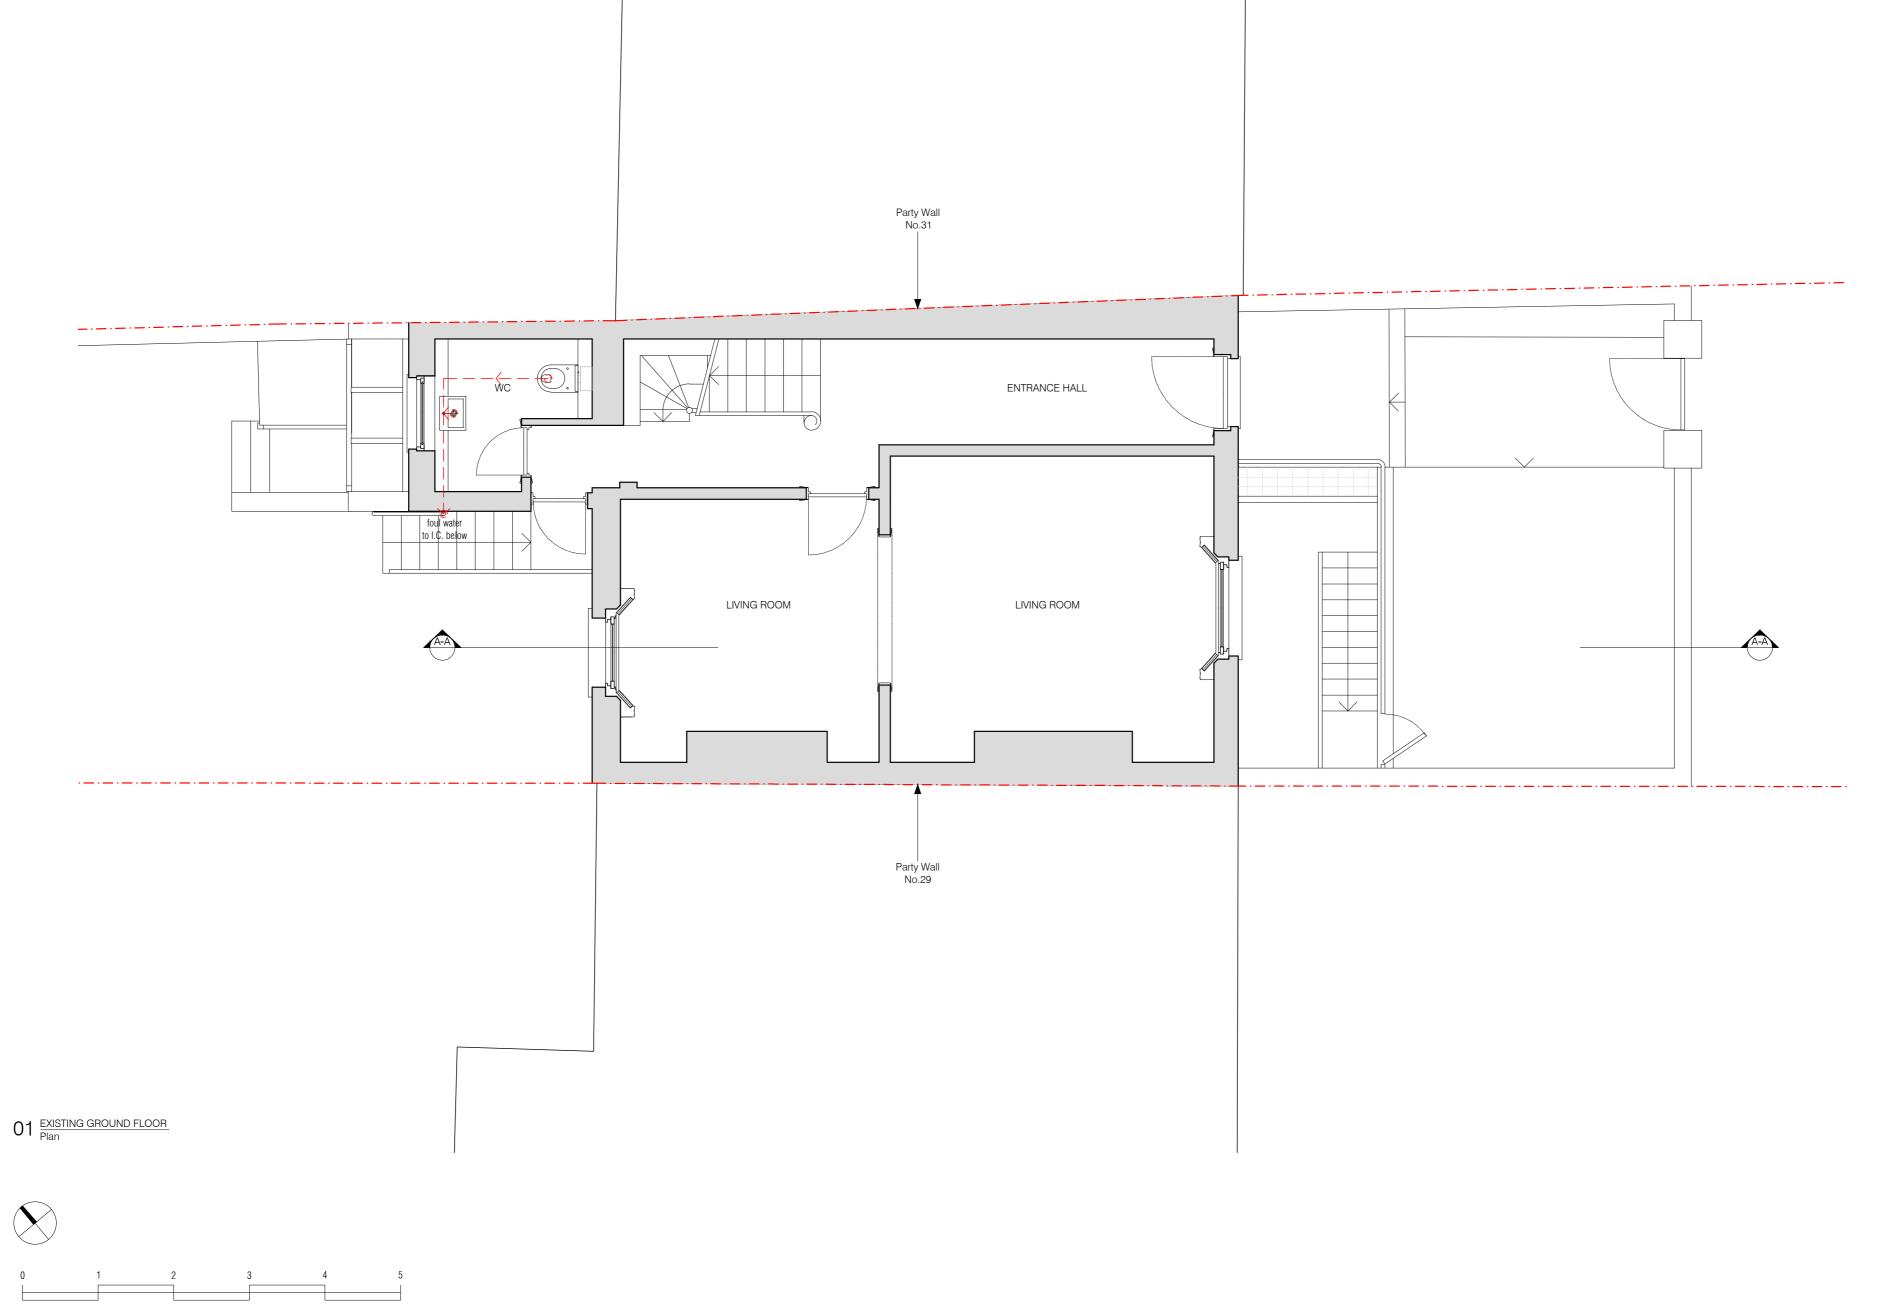

### project 30 DOWNSHIRE HILL

drawing EXISTING GROUND FLOOR PLAN

rumber date
335-102-E 04.12.2012
scale revision
1:50@A2 PLANNING
BRIAN O'REILLY ARCHITECTS
The Studio 31 Oval Road LONDON NW1 7EA
Tei: +44 (0)20 7267 1184
www.brianoreilityarchitects.com
mai@brianoreilityarchitects.com