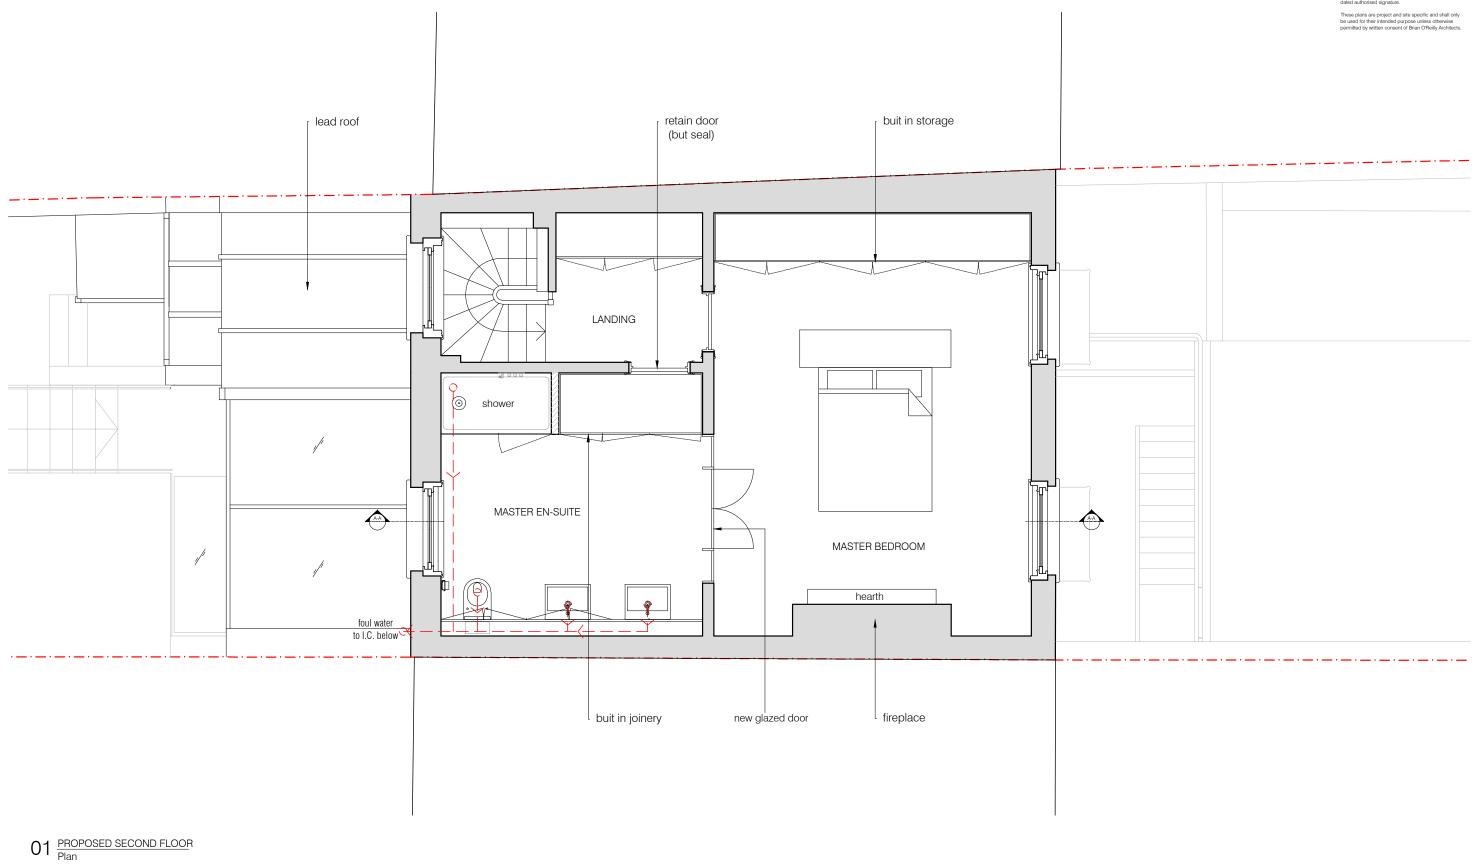

project 30 DOWNSHIRE HILL

drawing PROPOSED SECOND FLOOR PLAN

335-104-P 04.12.2012 <sub>scale</sub> 1:50@A3

PLANNING