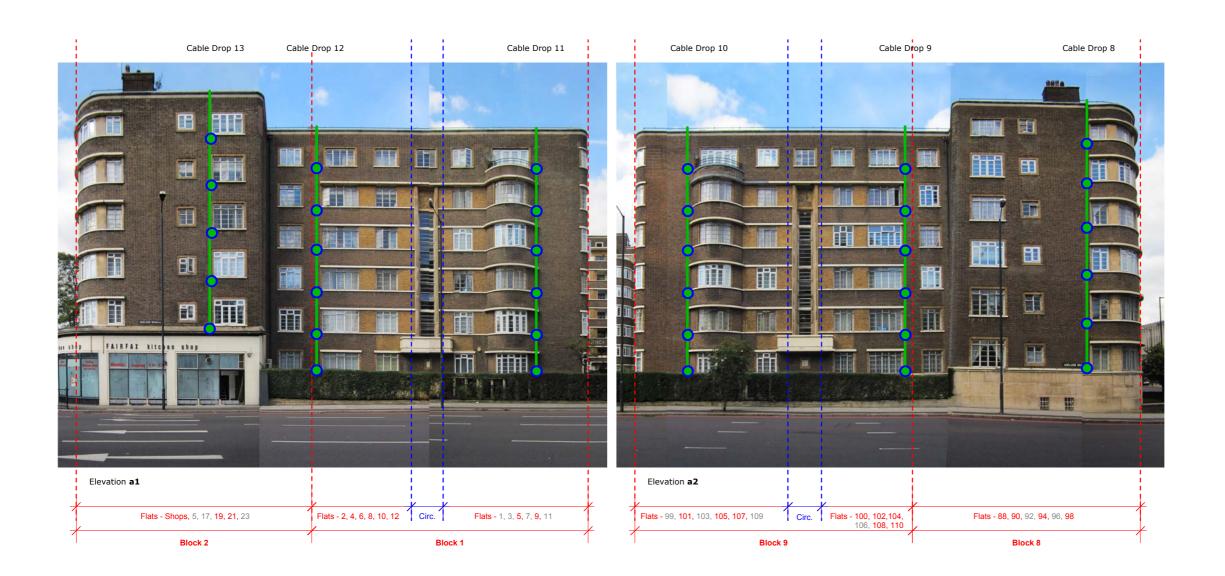

#### Regency Lodge, London, NW3 MATV/IRS satellite TV system

#### Hayhurst and Co.

26 Fournier Street, London, E1 6QE T: (020) 7247 7028 F: (020) 7247 7029 E. mail@hayhurstand.co.uk www.hayhurstand.co.uk

 Subject:
 Elevations - Cable Drops 13-8

 Scale:
 NTS
 Date: 15.11.2012

 Original Size:
 A3

Drawing No.:

Elevations along Finchley Road

#### Key:

Route of new 8mm fibre cable to external face of building.

Point of cable entry to

Issue/Revision