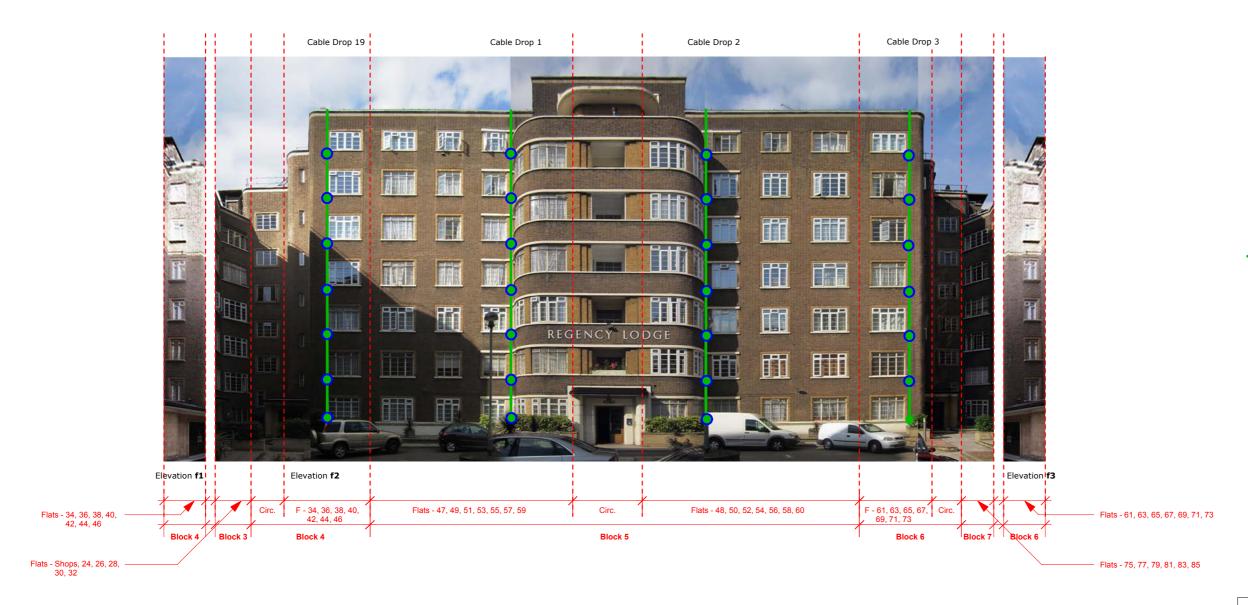

#### Key:

Route of new 8mm fibre cable to external face of building.

Point of cable entry to

Issue/Revision Date F

# Regency Lodge, London, NW3 MATV/IRS satellite TV system

## Hayhurst and Co.

26 Fournier Street, London, E1 6QE T: (020) 7247 7028 F: (020) 7247 7029

Date: 15.11.2011

E. mail@hayhurstand.co.uk www.hayhurstand.co.uk

Subject: Elevations - Cable Drops 1-3, 19

Original Size: A3

Scale:

Elevations along Avenue Road