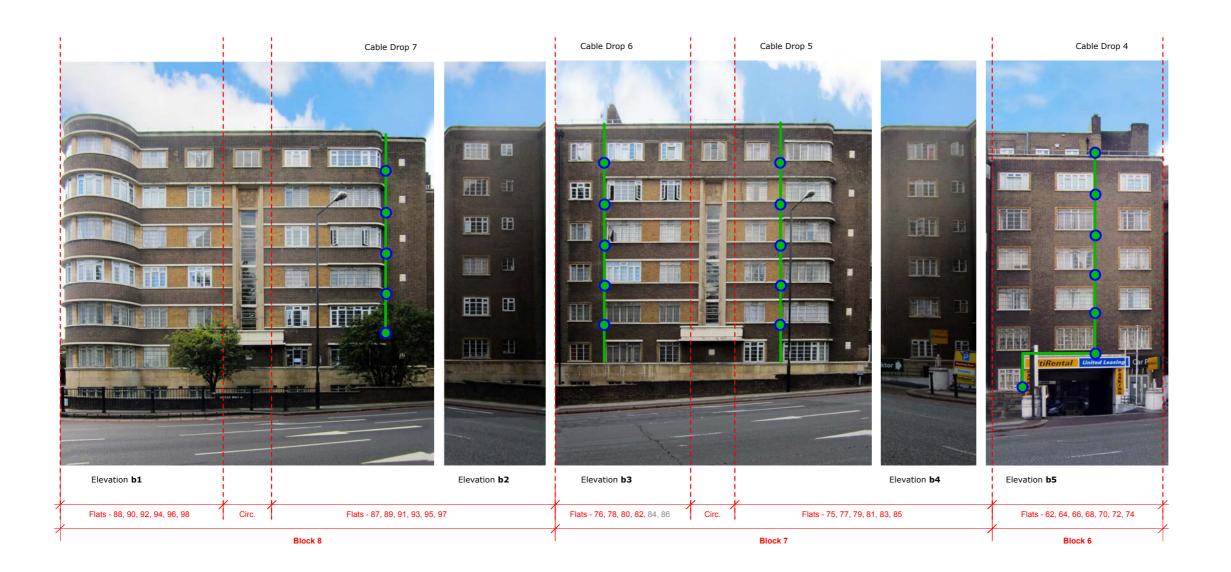

#### Key:

Route of new 8mm fibre cable to external face of building.

Point of cable entry to flat.

Issue/Revision

Date

## Regency Lodge, London, NW3 MATV/IRS satellite TV system

Hayhurst and Co.

26 Fournier Street, London, E1 6QE T: (020) 7247 7028 F: (020) 7247 7029 E. mail@hayhurstand.co.uk www.hayhurstand.co.uk

Subject: Elevations - Cable Drops 4-7

Scale: NTS Date: 15.11.2012

Original Size: A3

Drawing No.:

Elevations along Adelaide Road