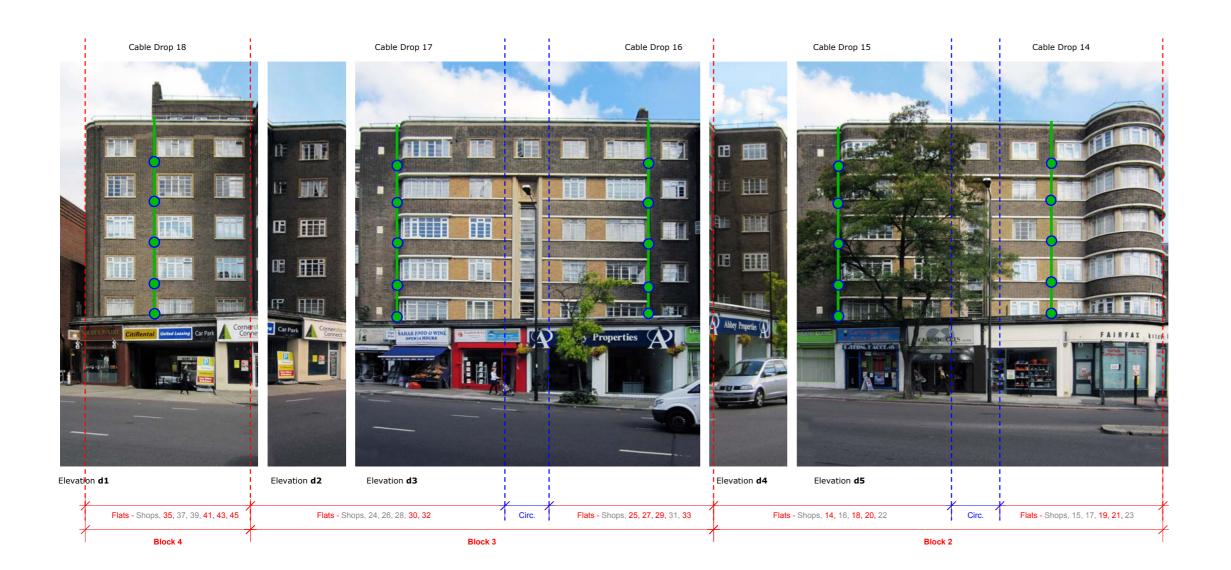

#### Regency Lodge, London, NW3 MATV/IRS satellite TV system

#### Hayhurst and Co.

26 Fournier Street, London, E1 6QE T: (020) 7247 7028 F: (020) 7247 7029 E. mail@hayhurstand.co.uk www.hayhurstand.co.uk

Elevations - Cable Drops 14-18 Scale: Date: 15.11.2012

Original Size: A3