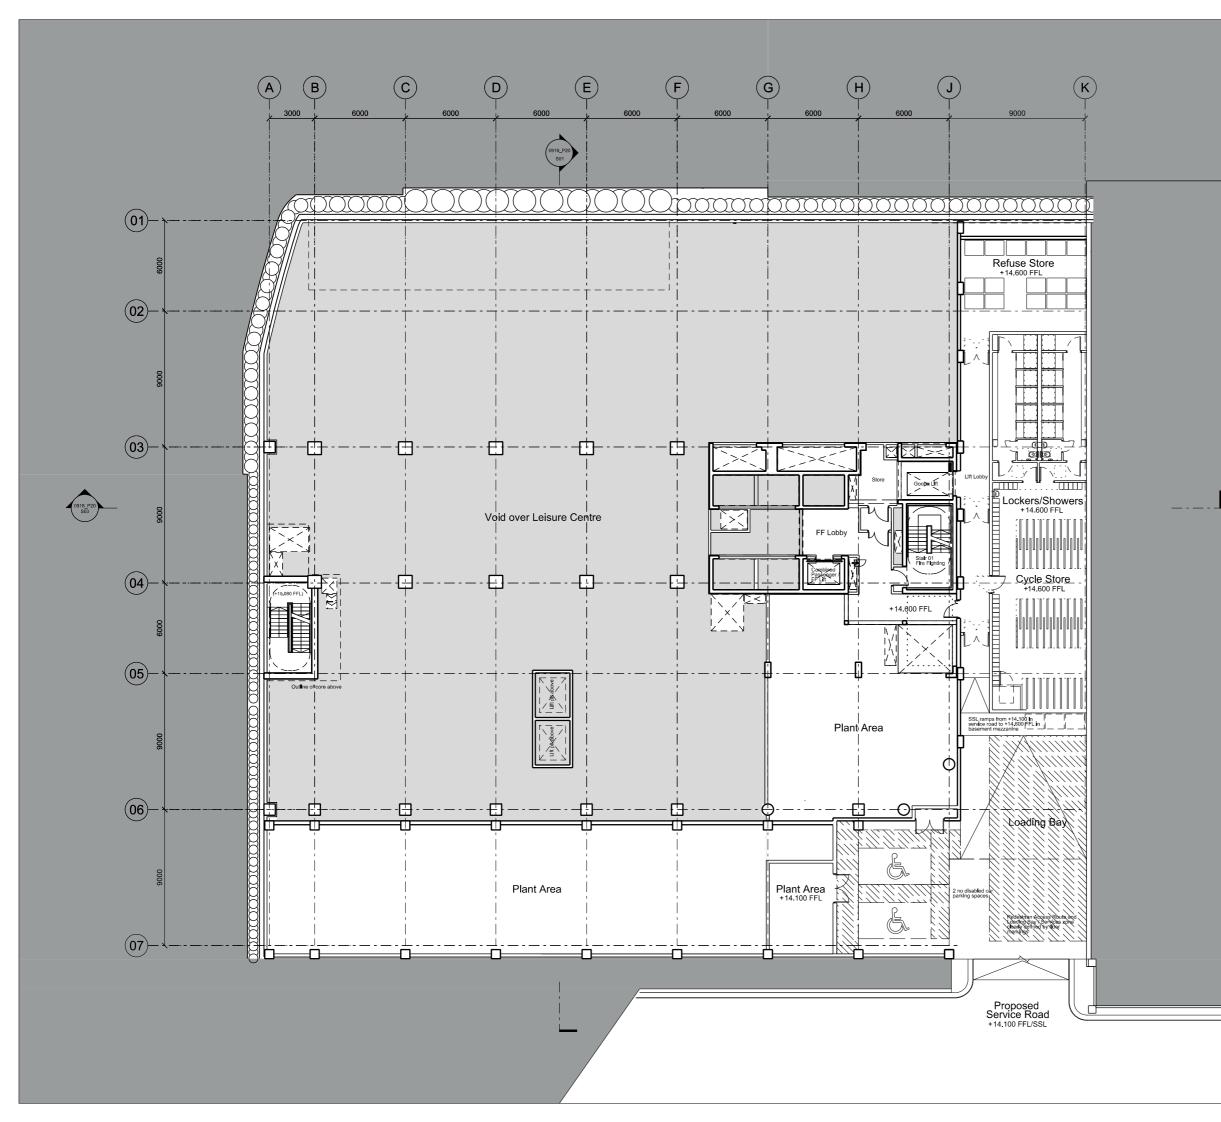

Plot B5

Drawing Title Basement -1 Floor Plan

Drawing Number 0918\_P20\_P98 Revision F

Scale @ A3 Scale @A1 1:250

1:125

Date Drawn 121031 YY MM DD

Plot B5

```
1 : 250
```