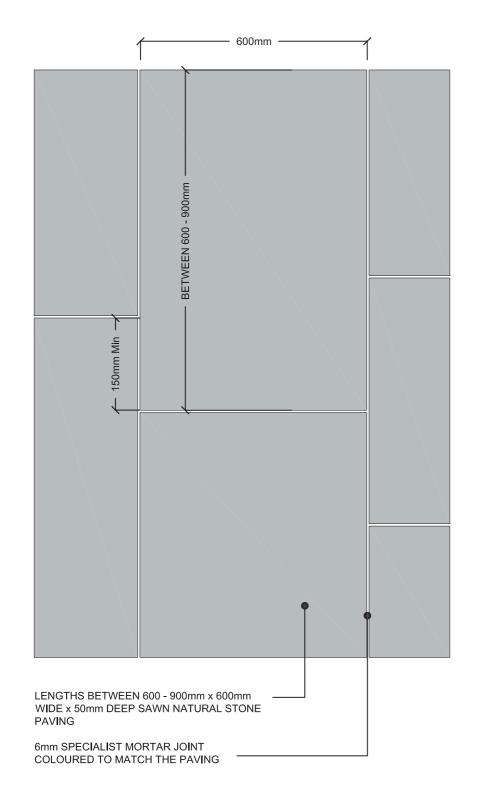

DETAIL 1.01 PAVING PATTERNS

- 1. Do not scale drawing.
- 2. All setting out, levels and dimensions to be agreed on site.
- 3. The dimensions of all materials must be checked on site before being laid out.
- 4. This drawing must be read with the relevant specification clauses and detail drawings.
- 5. Order of construction and setting out to be agreed on site.

## WEST PENNINE GRITSTONE PAVING PATTERN

| Project                          | Drawing Title   | Revision                  | Date   | Consultant                                                     | Project No. | Scale        | Approved By | Drawing No. | Revision  |
|----------------------------------|-----------------|---------------------------|--------|----------------------------------------------------------------|-------------|--------------|-------------|-------------|-----------|
| 1 '                              | DETAIL 1.01     | R01 Ecopave joint amended | 200411 | TOWNSHIELD 11/26                                               | 279.8       | 1:10         | NA A        |             | D04       |
| KING'S CROSS CENTRAL BUILDING B3 | I               | R02 Minor amendment       | 200511 | TOWNSHEND<br>Landscape Architects                              | 219.0       | 1.10         | MA          | l l         | R04       |
| Client                           | PAVING PATTERNS | R03 Issue date changed    | 290711 | Unit 3A Zetland House                                          | Date        | Drawing Size | Drawn By    |             |           |
| KING'S CROSS CENTRAL             |                 | R04 materials spec        | 020811 | London EC2A 4HJ<br>Telephone: 020 7729 9333 Fax: 020 7729 3300 | 11 11 1/ 44 | Λ2           | CM          | TOWNS OF    | 0/00\0404 |
| GENERAL PARTNER LTD              |                 |                           |        | E-Mail tla@townshendla.com                                     | JULY 11     | AS           | SM          | TOWN279-8   | 8(08)8101 |