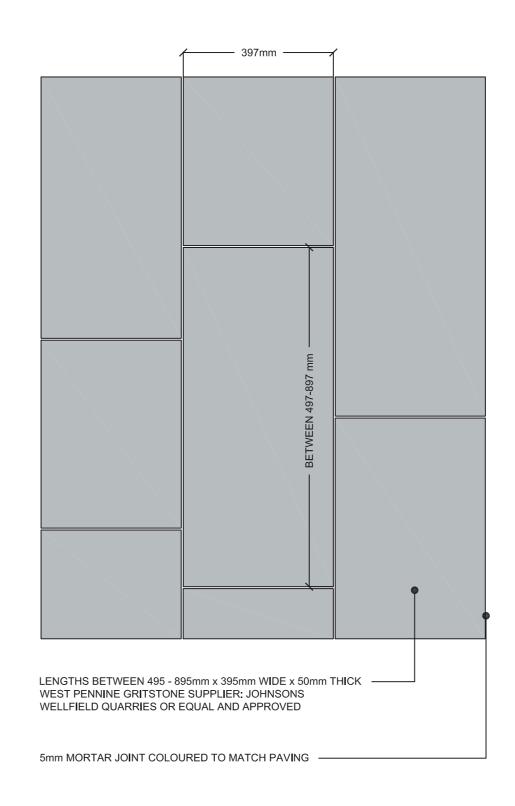

DETAIL 1.01 PAVING PATTERNS

- 1. Do not scale drawing.
- 2. All setting out, levels and dimensions to be agreed on site.
- 3. The dimensions of all materials must be checked on site before being laid out.
- 4. This drawing must be read with the relevant specification clauses and detail drawings.
- 5. Order of construction and setting out to be agreed on site.

## WEST PENNINE GRITSTONE PAVING PATTERN

| Project                          | Drawing Title   | Revision                  | Date   | Consultant                                                     | Project No. | Scale        | Approved By | Drawing No. | Revision  |
|----------------------------------|-----------------|---------------------------|--------|----------------------------------------------------------------|-------------|--------------|-------------|-------------|-----------|
| 1 '                              | DETAIL 1.01     | R01 Ecopave joint amended | 200411 | TOWNSHIELD 11/26                                               | 279.8       | 1:10         | NA A        |             | D04       |
| KING'S CROSS CENTRAL BUILDING B3 | I               | R02 Minor amendment       | 200511 | TOWNSHEND<br>Landscape Architects                              | 219.0       | 1.10         | MA          | l l         | R04       |
| Client                           | PAVING PATTERNS | R03 Issue date changed    | 290711 | Unit 3A Zetland House                                          | Date        | Drawing Size | Drawn By    |             |           |
| KING'S CROSS CENTRAL             |                 | R04 materials spec        | 020811 | London EC2A 4HJ<br>Telephone: 020 7729 9333 Fax: 020 7729 3300 | 11 11 1/ 44 | Λ2           | CM          | TOWNS OF    | 0/00\0404 |
| GENERAL PARTNER LTD              |                 |                           |        | E-Mail tla@townshendla.com                                     | JULY 11     | AS           | SM          | TOWN279-8   | 8(08)8101 |