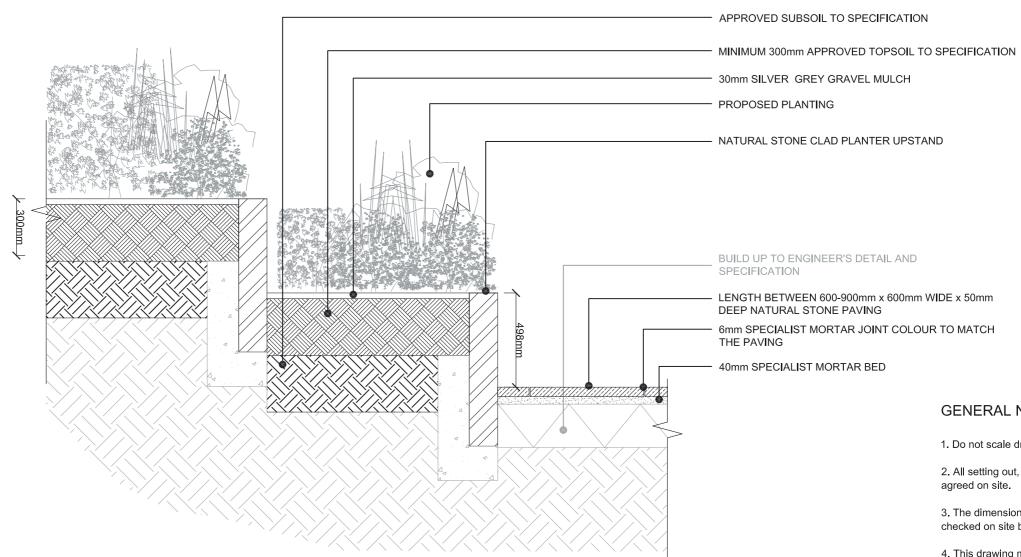

DETAIL 3.03 STEPPED PLANTING DETAIL SCALE 1:20

BE SAFE

| Project                         |
|---------------------------------|
| KING'S CROSS CENTRAL BUILDING E |
| Client<br>KING'S CROSS CENTRAL  |
|                                 |

Drawing Title DETAIL 3.03 STEPPED PLANTING DETAIL