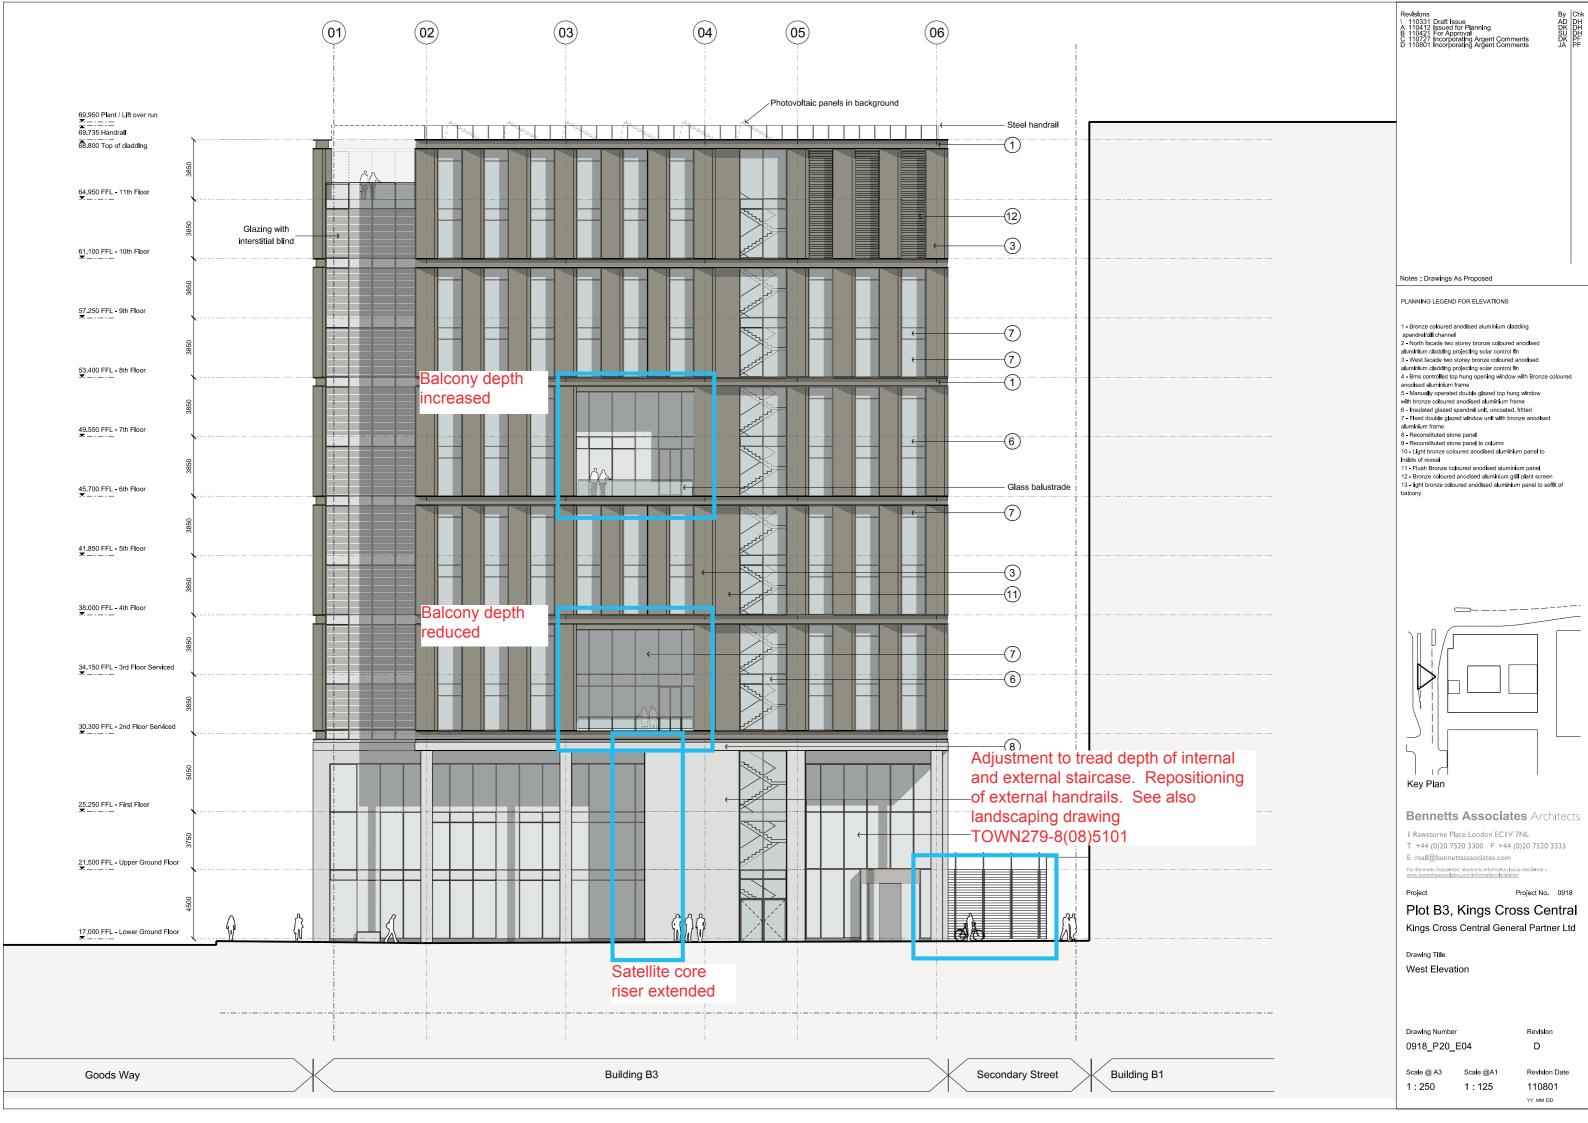

DETAIL 1.01 PAVING PATTERNS



- 1. Do not scale drawing.
- 2. All setting out, levels and dimensions to be agreed on site.
- 3. The dimensions of all materials must be checked on site before being laid out.
- 4. This drawing must be read with the relevant specification clauses and detail drawings.
- 5. Order of construction and setting out to be agreed on site.

BE SAFE

## WEST PENNINE GRITSTONE PAVING PATTERN

| Project                          | Drawing Title   | Revision                  | Date   | Consultant                                                     | Project No. | Scale        | Approved By | Drawing No. | Revision  |
|----------------------------------|-----------------|---------------------------|--------|--------------------------------------------------