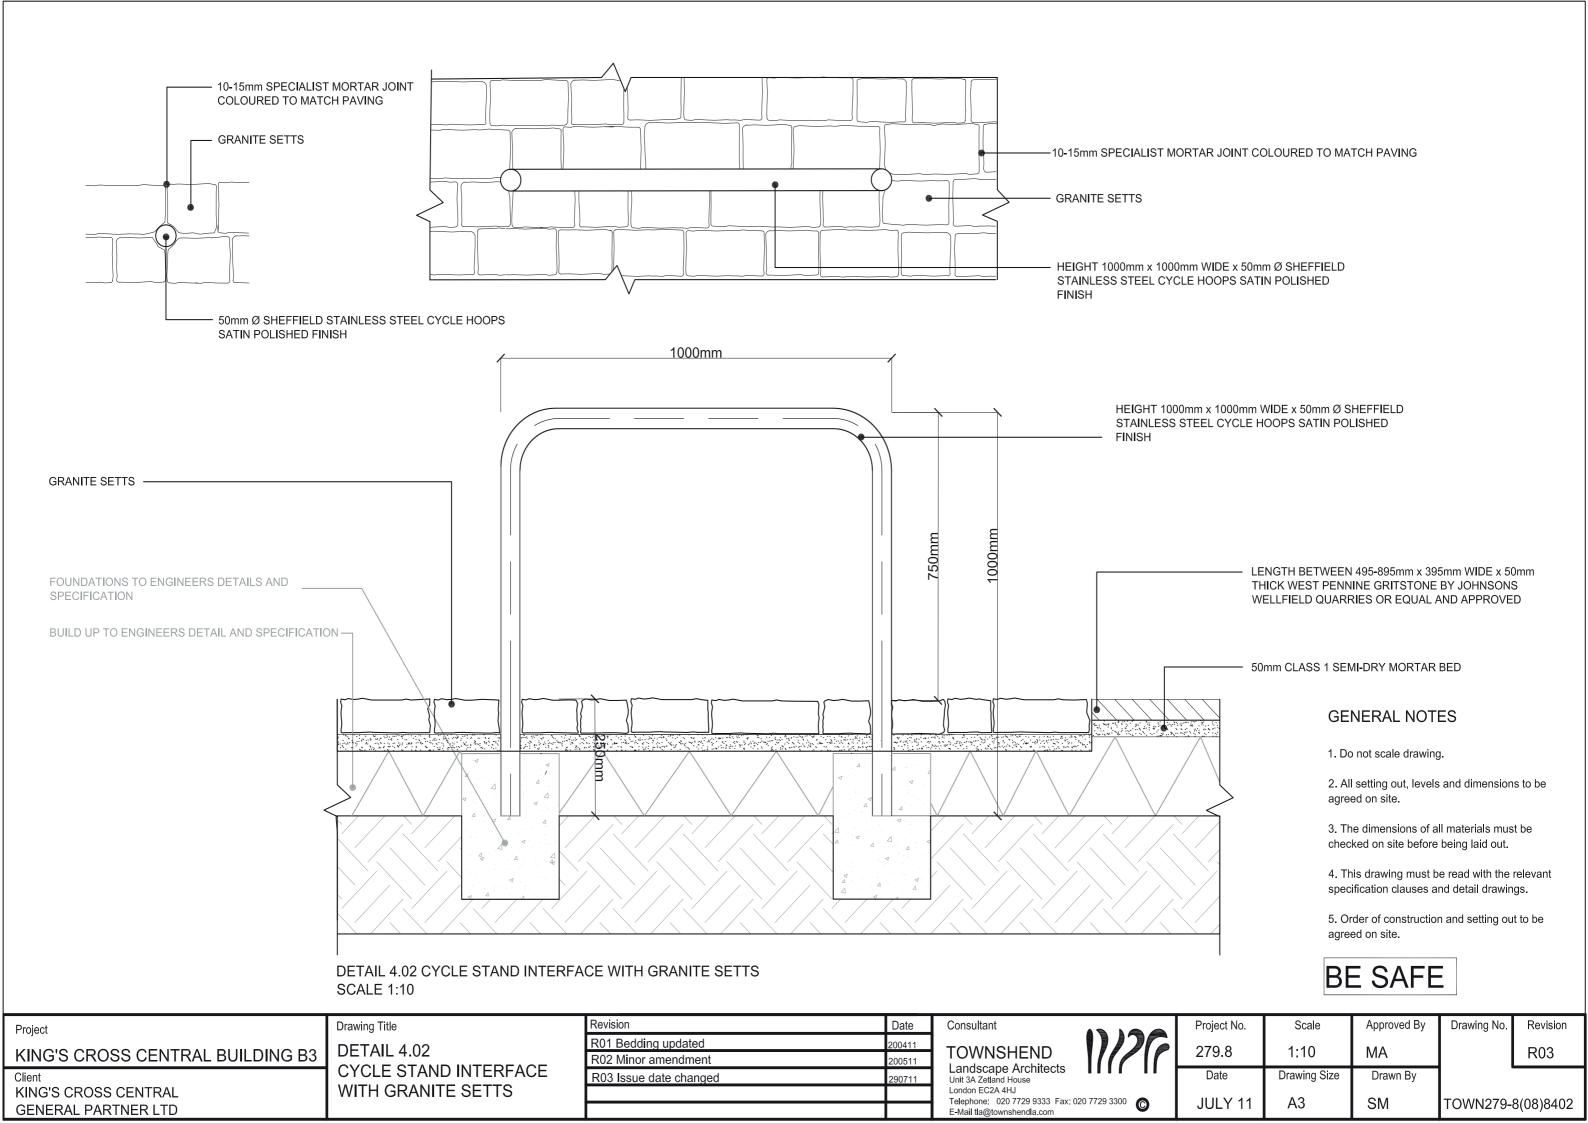

s and dimensions to be agreed on site.
- 3. The dimensions of all materials must be checked on site before being laid out.
- 4. This drawing must be read with the relevant specification clauses and detail drawings.
- 5. Order of construction and setting out to be agreed on site.

BE SAFE

roject

KING'S CROSS CENTRAL BUILDING B3

KING'S CROSS CENTRAL

GENERAL PARTNER LTD

DETAIL 4.01 STEP DETAILS

Drawing Title

Revision Date
R01 Bedding amended 200411
R02 Paving amended 200511
R03 Issue date changed 290711

Consultant

TOWNSHEND
Landscape Architects
Unit 3A Zetland House
London EC2A 4HJ
Telephone: 020 7729 9333 Fax: 020 7729 3300
E-Mail tla@townshendla.com

26

Project No. Scale Approved By
279.8 1:20 MA

Date Drawing Size Drawn By

JULY 11 A3 SM

Drawing No. Revision

TOWN279-8(08)8401