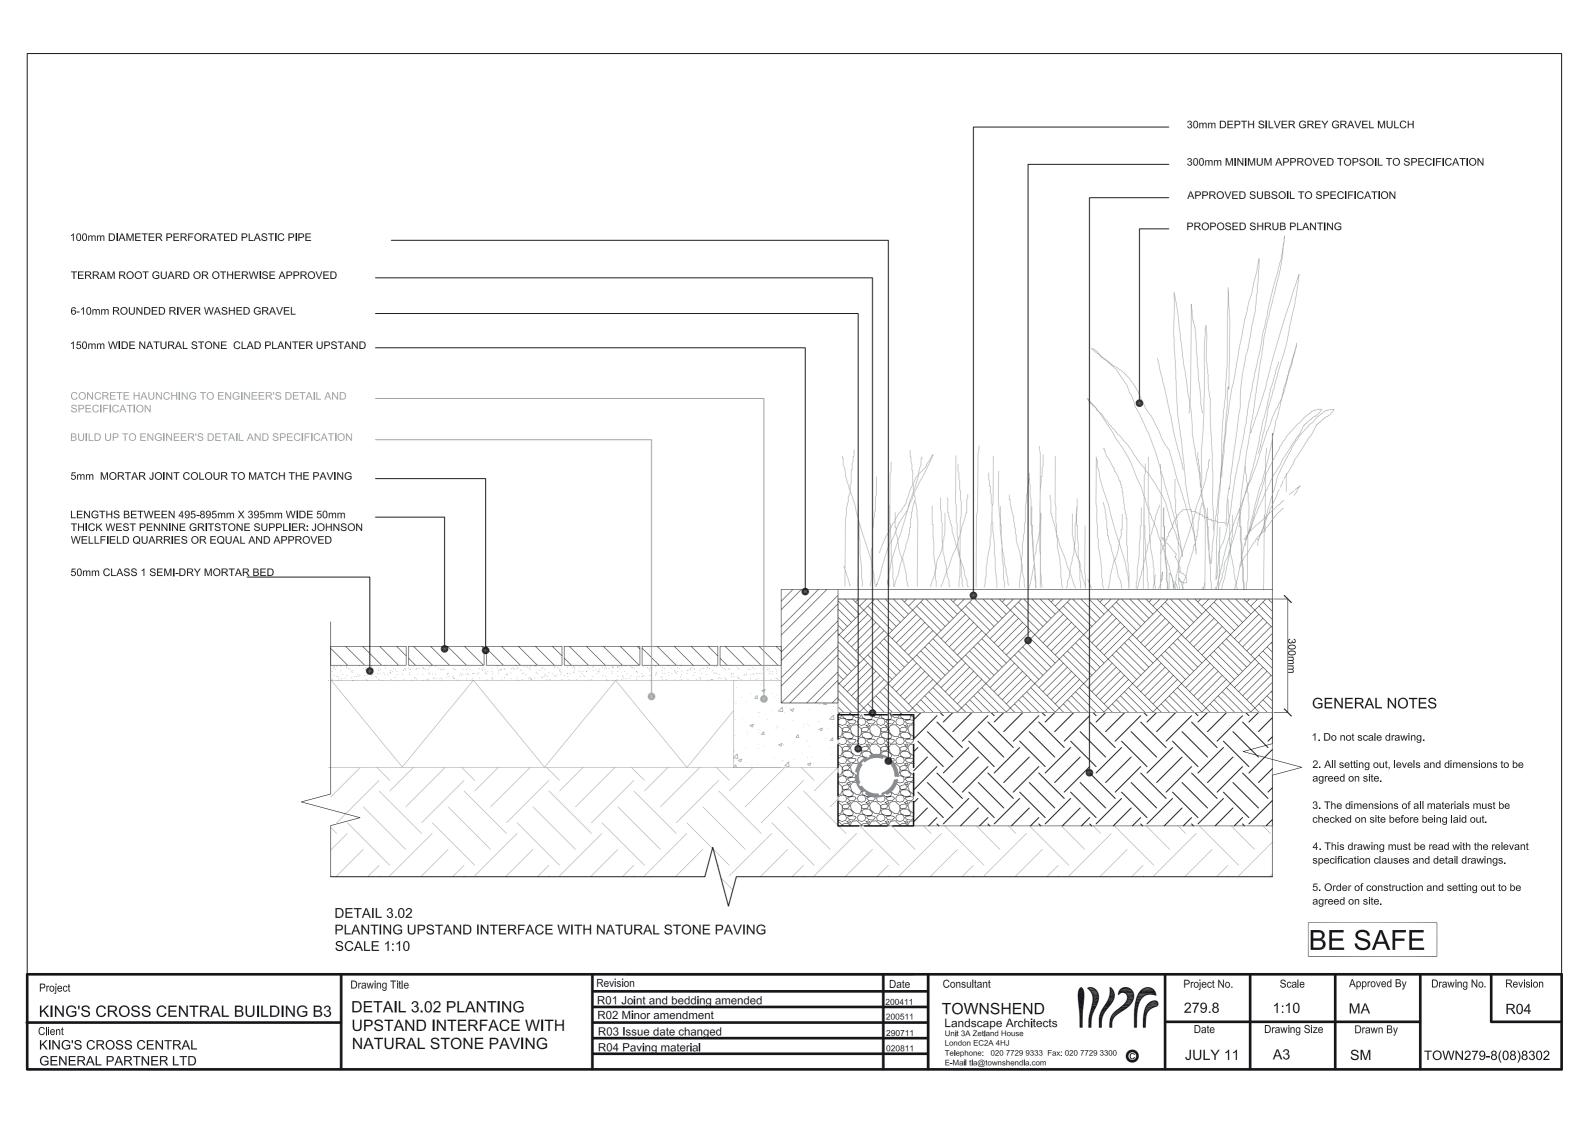

DETAIL 3.03 STEPPED PLANTING DETAIL SCALE 1:20

BE SAFE

| Project                         |
|---------------------------------|
| KING'S CROSS CENTRAL BUILDING E |
| Client<br>KING'S CROSS CENTRAL  |
|                                 |

Drawing Title DETAIL 3.03 STEPPED PLANTING DETAIL

| Revision               | Date   |
|------------------------|--------|
| R01 Minor amendment    | 200411 |
| R02 Minor amendment    | 200511 |
| R03 Paving amended     | 300611 |
| R04 Issue date amended | 290711 |
|                        |        |

| Consultant                          | 1100     |
|-------------------------------------|----------|
| TOWNSHEND<br>Landscape Architects   |          |
| Unit 3A Zetland House               |          |
| London EC2A 4HJ                     |          |
| Telephone: 020 7729 9333 Fax: 020 7 | 729 3300 |
| E-Mail tla@townshendla.com          |          |

| Project No. | Scale        |
|-------------|--------------|
| 279.8       | 1:20         |
| Date        | Drawing Size |
| JULY 11     | A3           |

|     | Approved By | Drawing No. | Revision  |
|-----|-------------|-------------|-----------|
|     | MA          |             | R04       |
| ize | Drawn By    | · ·         |           |
|     | SM          | TOWN279-    | 8(08)8303 |

8)8303

- 1. Do not scale drawing.
- 2. All setting out, levels and dimensions to be agreed on site.
- 3. The dimensions of all materials must be checked on site before being laid out.
- 4. This drawing must be read with the relevant specification clauses and detail drawings.
- 5. Order of construction and setting out to be agreed on site.