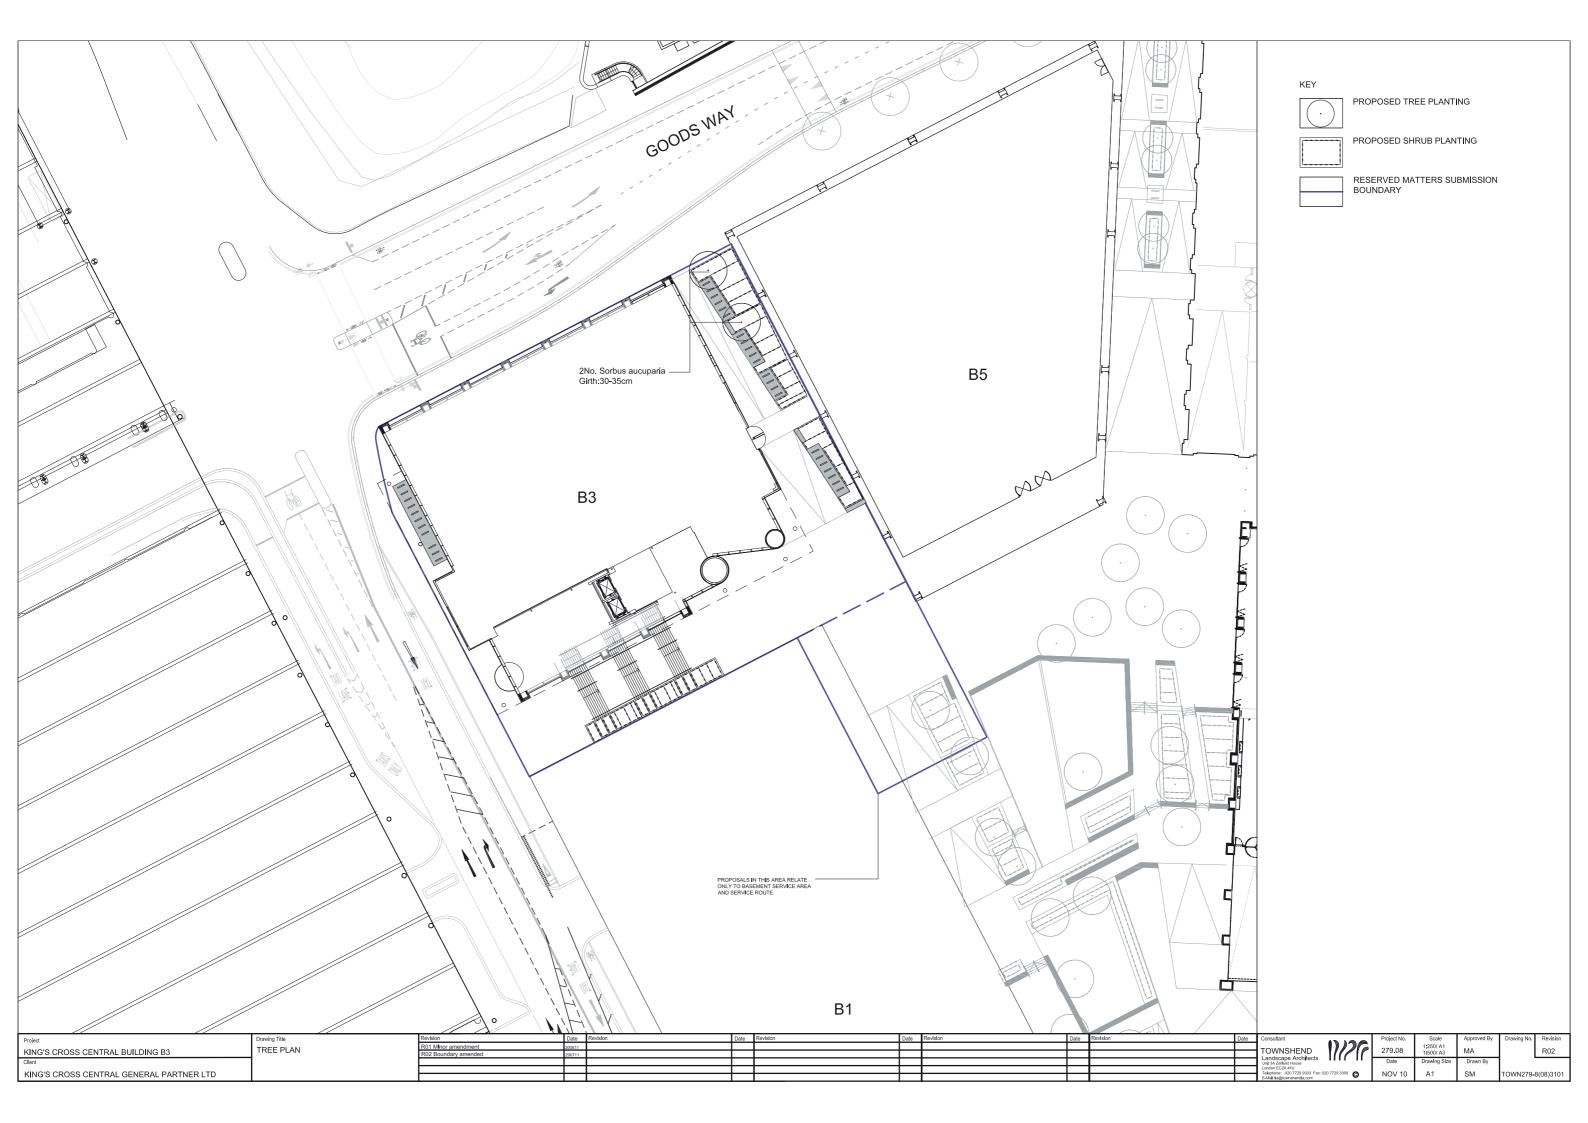

DETAIL 1.01 PAVING PATTERNS

- 1. Do not scale drawing.
- 2. All setting out, levels and dimensions to be agreed on site.
- 3. The dimensions of all materials must be checked on site before being laid out.
- 4. This drawing must be read with the relevant specification clauses and detail drawings.
- 5. Order of construction and setting out to be agreed on site.

## WEST PENNINE GRITSTONE PAVING PATTERN

| Project                          | Drawing Title   | Revision                  | Date   | Consultant                                                     | Project No. | Scale        | Approved By | Drawing No. | Revision  |
|----------------------------------|-----------------|---------------------------|--------|----------------------------------------------------------------|-------------|--------------|-------------|-------------|-----------|
| 1 '                              | DETAIL 1.01     | R01 Ecopave joint amended | 200411 | TOWNSHIELD 11/26                                               | 279.8       | 1:10         | NA A        |             | D04       |
| KING'S CROSS CENTRAL BUILDING B3 | I               | R02 Minor amendment       | 200511 | TOWNSHEND<br>Landscape Architects                              | 219.0       | 1.10         | MA          | l l         | R04       |
| Client                           | PAVING PATTERNS | R03 Issue date changed    | 290711 | Unit 3A Zetland House                                          | Date        | Drawing Size | Drawn By    |             |           |
| KING'S CROSS CENTRAL             |                 | R04 materials spec        | 020811 | London EC2A 4HJ<br>Telephone: 020 7729 9333 Fax: 020 7729 3300 | 11 11 1/ 44 | Λ2           | CM          | TOWNS OF    | 0/00\0404 |
| GENERAL PARTNER LTD              |                 |                           |        | E-Mail tla@townshendla.com                                     | JULY 11     | AS           | SM          | TOWN279-8   | 8(08)8101 |