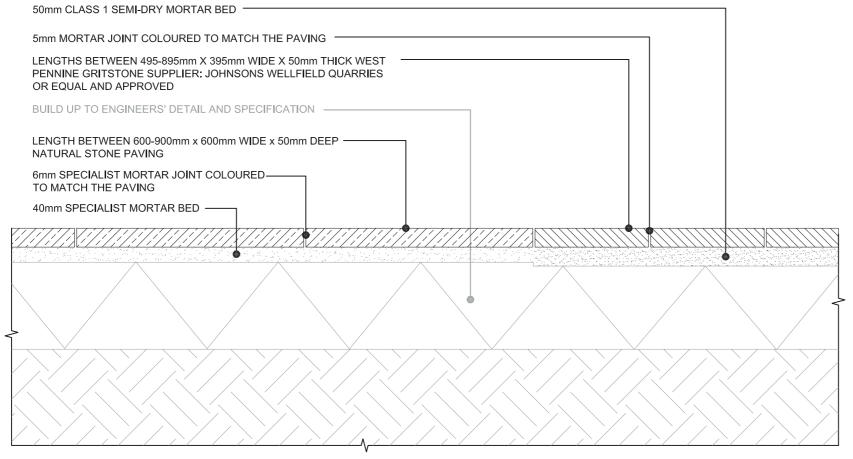

DETAIL 1.02 NATURAL STONE PAVING INTERFACES SCALE 1:10

- 1. Do not scale drawing.
- 2. All setting out, levels and dimensions to be agreed on site.
- 3. The dimensions of all materials must be checked on site before being laid out.
- 4. This drawing must be read with the relevant specification clauses and detail drawings.
- 5. Order of construction and setting out to be agreed on site.

BE SAFE

|   | Project                          | Drawing Title           | Revision                      | Date   | Consultant                                                     | Project No. | Scale        | Approved By | Drawing No. | Revision  |  |
|---|----------------------------------|-------------------------|-------------------------------|--------|----------------------------------------------------------------|-------------|--------------|-------------|-------------|-----------|--|
|   | •                                | DETAIL 1 02 NATURAL     | R01 Joint and bedding amended | 200411 | TOWNSHEND 11/26                                                | 279.8       | 1:10         | NA A        | 1           | D04       |  |
|   | KING'S CROSS CENTRAL BUILDING B3 | OTONE DAYING INTEREACES | R02 Minor amendment           | 200511 | TOWNSHEND<br>Landscape Architects                              | 219.0       | 1.10         | MA          |             | R04       |  |
| I | Client                           | STONE PAVING INTERFACES | R03 Issue date changed        | 290711 | Unit 3A Zetland House                                          | Date        | Drawing Size | Drawn By    |             |           |  |
|   | KING'S CROSS CENTRAL             |                         | R04 Paving material           | 020811 | London EC2A 4HJ<br>Telephone: 020 7729 9333 Fax: 020 7729 3300 | 11 11 37 44 | ۸.,          | CNA         | TOM/NO70 (  | 0/00)0400 |  |
|   | GENERAL PARTNER LTD              |                         |                               |        | E-Mail tla@townshendla.com                                     | JULY 11     | AS           | SM          | TOWN279-8   | 3(08)8102 |  |