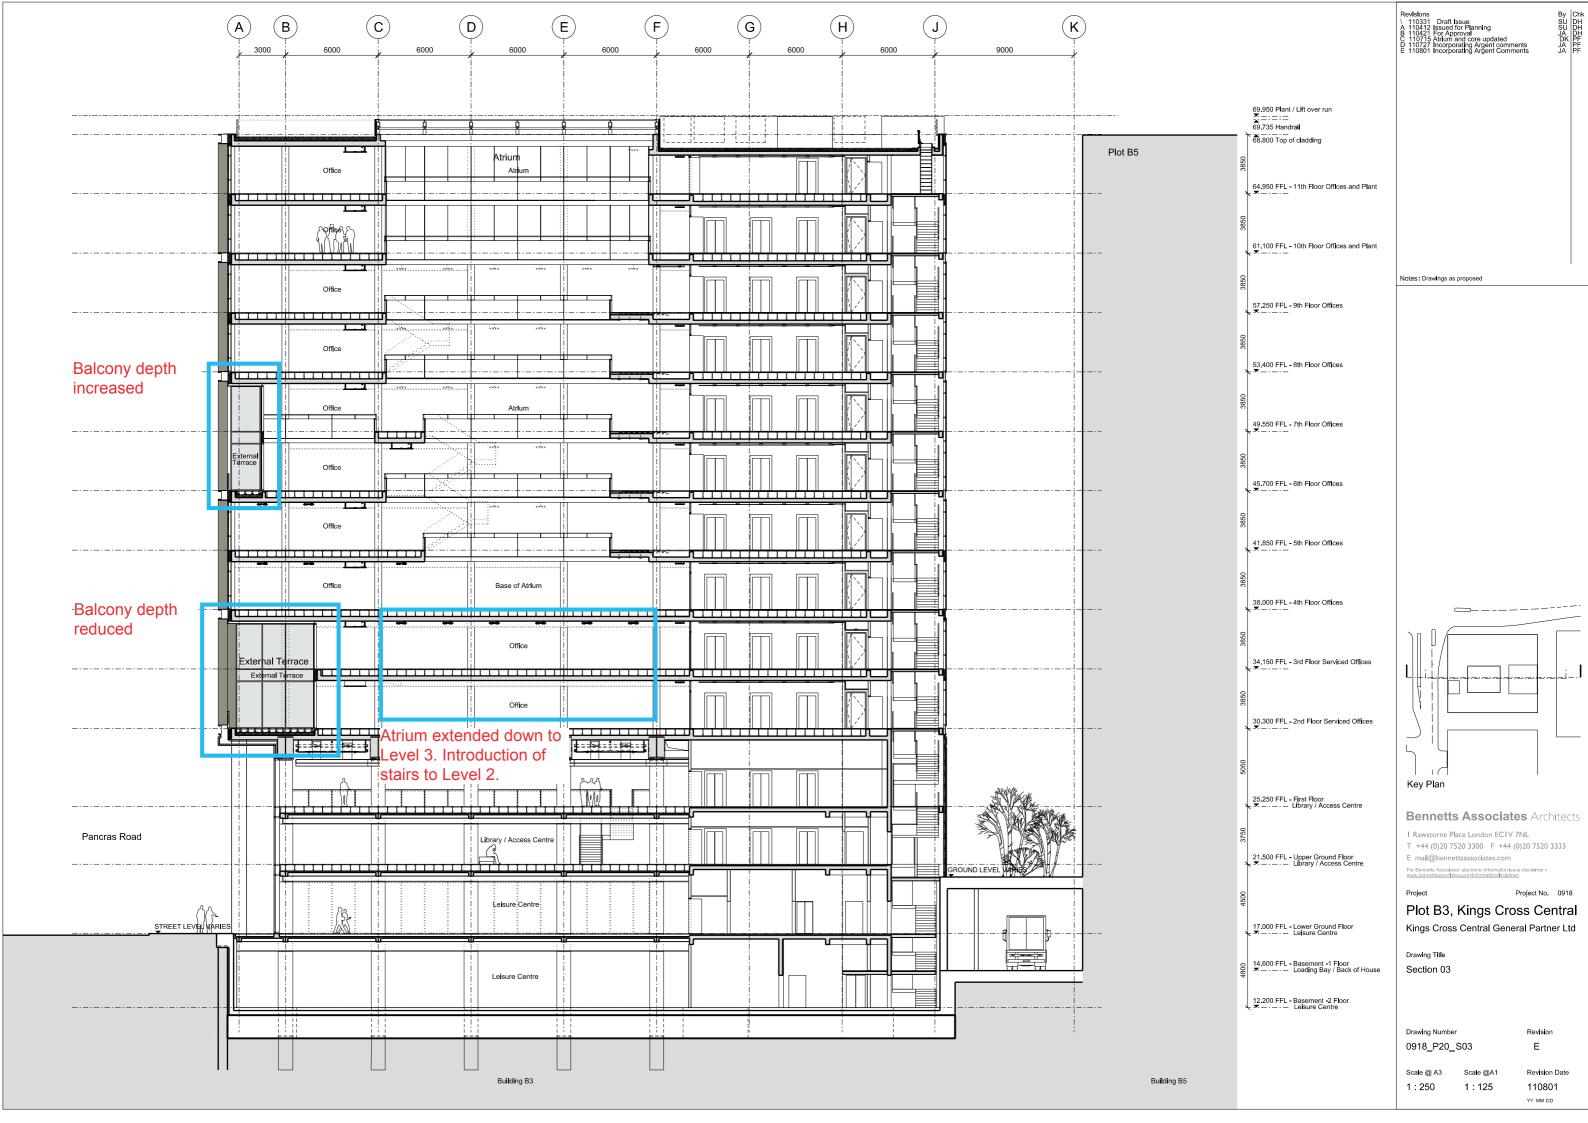

DETAIL 1.01 PAVING PATTERNS



- 1. Do not scale drawing.
- 2. All setting out, levels and dimensions to be agreed on site.
- 3. The dimensions of all materials must be checked on site before being laid out.
- 4. This drawing must be read with the relevant specification clauses and detail drawings.
- 5. Order of construction and setting out to be agreed on site.

BE SAFE

## WEST PENNINE GRITSTONE PAVING PATTERN

| Project                          | Drawing Title   | Revision                  | Date   | Consultant                                                     | Project No. | Scale        | Approved By | Drawing No. | Revision  |
|----------------------------------|-----------------|---------------------------|--------|------------------------------------------------------