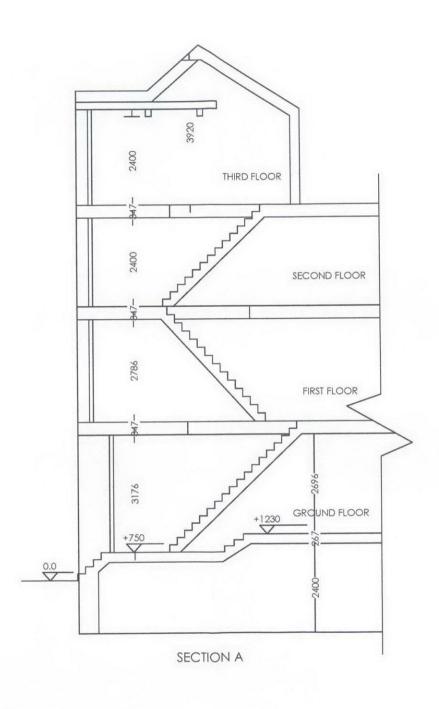

## EXISTING SECTION AA

| REV. DATE | DESCRIPTION | REV. | DATE | DESCRIPTION | NOTE:                                                                                                                                                 | CLIENT:                                                           | PROJECT:                                                                                                                |
|-----------|-------------|------|------|-------------|-------------------------------------------------------------------------------------------------------------------------------------------------------|-------------------------------------------------------------------|-------------------------------------------------------------------------------------------------------------------------|
| -         |             | -    |      |             | ALL DIMENSIONS ARE IN MILLIMETERS. INCONSISTENCIES ARE TO BE REPORTED TO THE ARCHITECT IMMEDIATELY.  COPYRIGHT IS HELD BY SIMON MILLER ARCHITECTS LTD | ENGLISH ROSE ESTATES LTD<br>70 CHARLOTTE STREET<br>LONDON W1T 4QG | ADDITIONAL FLOOR TO PLANNING APPROVED SCHEME FROM CHANGE OF USE OF EXISTING OFFICES TO FLATS. PLANNING REF: 2011/5279/P |
| -         |             | -    |      |             |                                                                                                                                                       |                                                                   |                                                                                                                         |
| -         |             | -    |      |             |                                                                                                                                                       |                                                                   |                                                                                                                         |
| -         |             | -    |      |             |                                                                                                                                                       | SITE:                                                             | DRAWING TITLE:                                                                                                          |
| *         |             |      |      |             |                                                                                                                                                       | 11-12 TOTTENHAM MEWS                                              | EXISTING SECTION AA                                                                                                     |
| -0        |             | -    |      |             |                                                                                                                                                       | LONDON W1T 4AG                                                    |                                                                                                                         |
| -0        |             | -    |      |             |                                                                                                                                                       |                                                                   |                                                                                                                         |