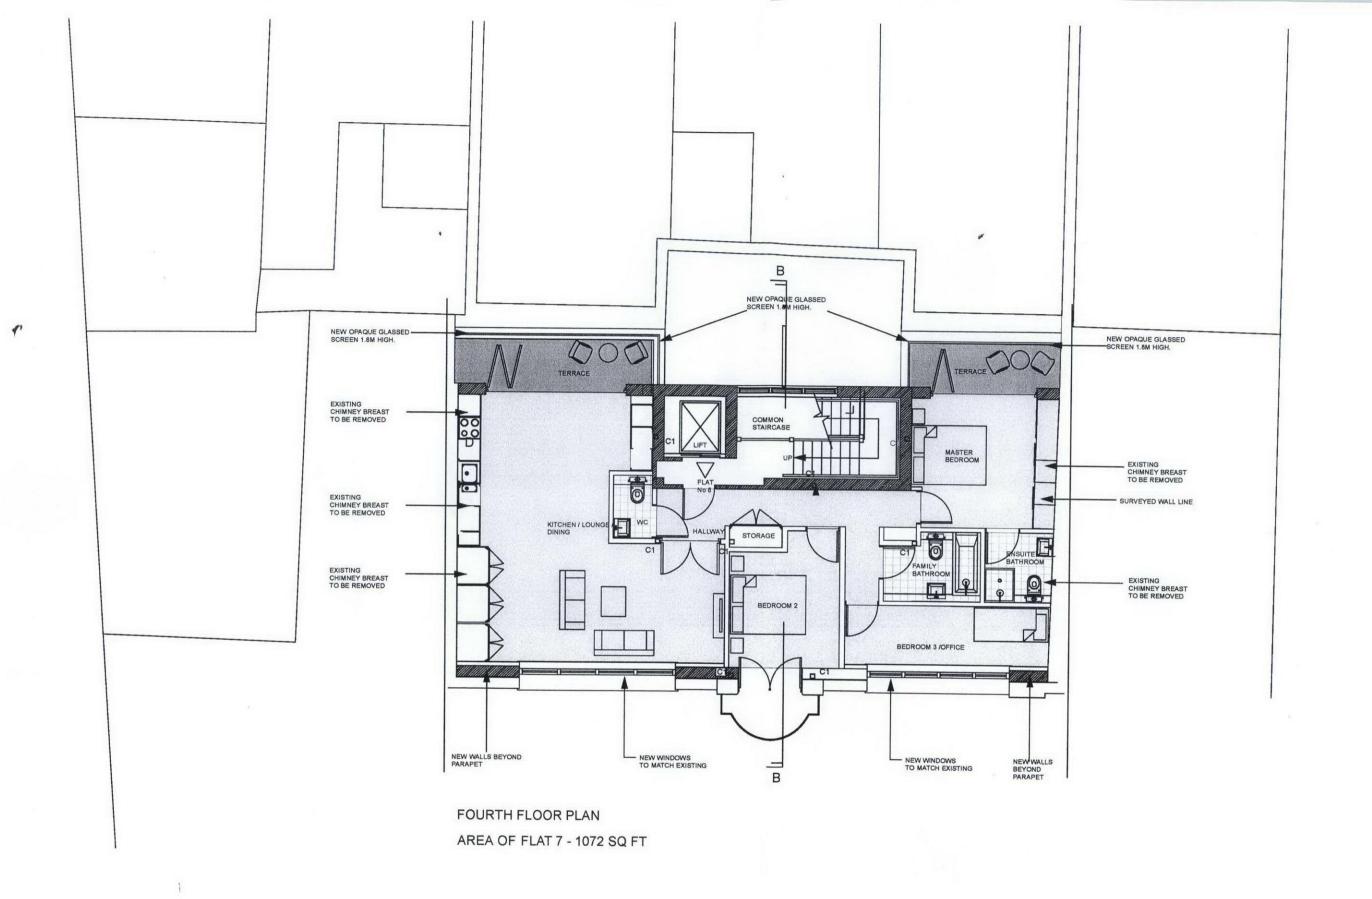

| PLAI | VNING | APPI | ICATI | ON |
|------|-------|------|-------|----|
|------|-------|------|-------|----|

| REV. DATE | DESCRIPTION | NOTE: | CLIENT:                                                                  | PROJECT:                                                          |                                                                                                                                        | 1                                                                                                  |                      |                     |
|-----------|-------------|-------|--------------------------------------------------------------------------|-------------------------------------------------------------------|----------------------------------------------------------------------------------------------------------------------------------------|----------------------------------------------------------------------------------------------------|----------------------|---------------------|
|           |             |       | DO NOT SCALE FROM THIS DRAWING. ONLY WRITTEN DIMENSIONS TO BE USED.      | ENGLISH ROSE ESTATES LTD<br>70 CHARLOTTE STREET<br>LONDON W1T 4QG | ADDITIONAL FLOOR TO PLANNING APPROVED SCHEME FROM CHANGE OF USE OF EXISTING OFFICES TO FLATS. PLANNING REF: 2011/5279/P DRAWING TITLE: | 12 Forres Gardens<br>Temple Fortune<br>London NW11 7EX<br>Tel: 020 8201 9875<br>Fax: 020 8201 9877 | DATE:  DRAWN BY:     | NOVEMBER 2012<br>BC |
|           |             |       | ALL DIMENSIONS ARE IN MILLIMETERS. INCONSISTENCIES ARE TO BE REPORTED TO | SITE:                                                             |                                                                                                                                        |                                                                                                    | SCALE:               | 1:100 @ A3          |
|           |             |       | THE ARCHITECT IMMEDIATELY.                                               | 11-12 TOTTENHAM MEWS<br>LONDON W1T 4AG                            | PROPOSED FOURTH FLOOR<br>(ADDITIONAL FLOOR TO APPROVED SCHEME)                                                                         |                                                                                                    | DRAWING NO.: 311/P51 | REVISION:           |