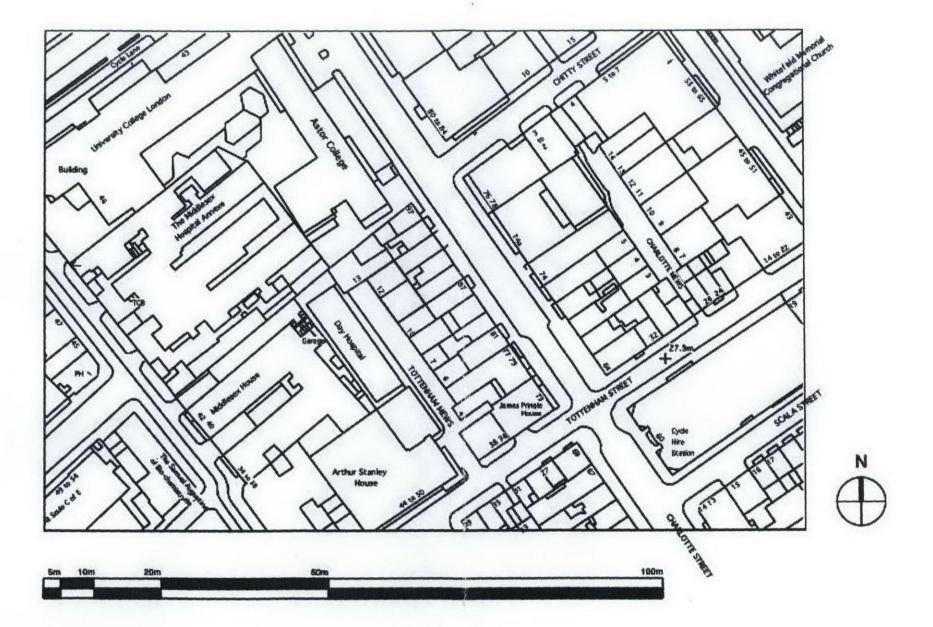

## SITE LOCATION PLAN

| REV. | DATE | DESCRIPTION | REV. | DATE | DESCRIPTION | NOTE:                                                                                                              | CLIENT:                                         | PROJECT:                                                                          |             |
|------|------|-------------|------|------|-------------|--------------------------------------------------------------------------------------------------------------------|-------------------------------------------------|-----------------------------------------------------------------------------------|-------------|
| •    |      |             |      |      |             | ALL DIMENSIONS ARE IN MILLIMETERS.                                                                                 | ENGLISH ROSE ESTATES LTD<br>70 CHARLOTTE STREET | ADDITIONAL FLOOR TO PLANNING APPROVED                                             | S           |
| -    |      |             | -    |      |             | INCONSISTENCIES ARE TO BE REPORTED TO THE ARCHITECT IMMEDIATELY.  COPYRIGHT IS HELD BY SIMON MILLER ARCHITECTS LTD | LONDON WIT 4QG                                  | SCHEME FROM CHANGE OF USE OF EXISTING OFFICES TO FLATS. PLANNING REF: 2011/5279/P | T           |
| ~    | •    |             | -    |      |             |                                                                                                                    |                                                 |                                                                                   |             |
| -    | •    |             | -    |      |             |                                                                                                                    | SITE:                                           | DRAWING TITLE:                                                                    | T           |
| -    | -    |             | -    |      |             |                                                                                                                    | 11-12 TOTTENHAM MEWS<br>LONDON WIT 4AG          | SITE LOCATION PLAN                                                                | F<br>W<br>E |
| -    | •    |             | -    |      |             |                                                                                                                    |                                                 |                                                                                   |             |
|      |      |             |      |      |             |                                                                                                                    |                                                 |                                                                                   |             |

## Simon Miller Architects Ltd 12 Forres Gardens Temple Fortune London NW11 7EX

Tel: 020 8201 9875 Fax: 020 8201 9877 Web: simonmillerarchitects.com Email: info@simonmillerarchitects.com

| - | OITE         | OCATION PLAN  |  |  |
|---|--------------|---------------|--|--|
|   | DATE:        | NOVEMBER 2012 |  |  |
|   | DRAWN BY:    | BC            |  |  |
|   | SCALE:       | 1:1250 @ A3   |  |  |
|   | DRAWING NO.: | REVISION:     |  |  |
| m | 311-P00      | *             |  |  |
|   |              |               |  |  |